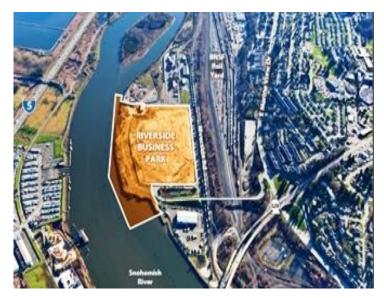

## Closing

- Waterfront Place
- Riverside Business Park
- Terminal Expansion and Modernization
- Support for the Manufacturing Industrial Corridor
- Key industries:
  - Food production/AG
  - Wood products
  - Construction
  - Advanced manufacturing