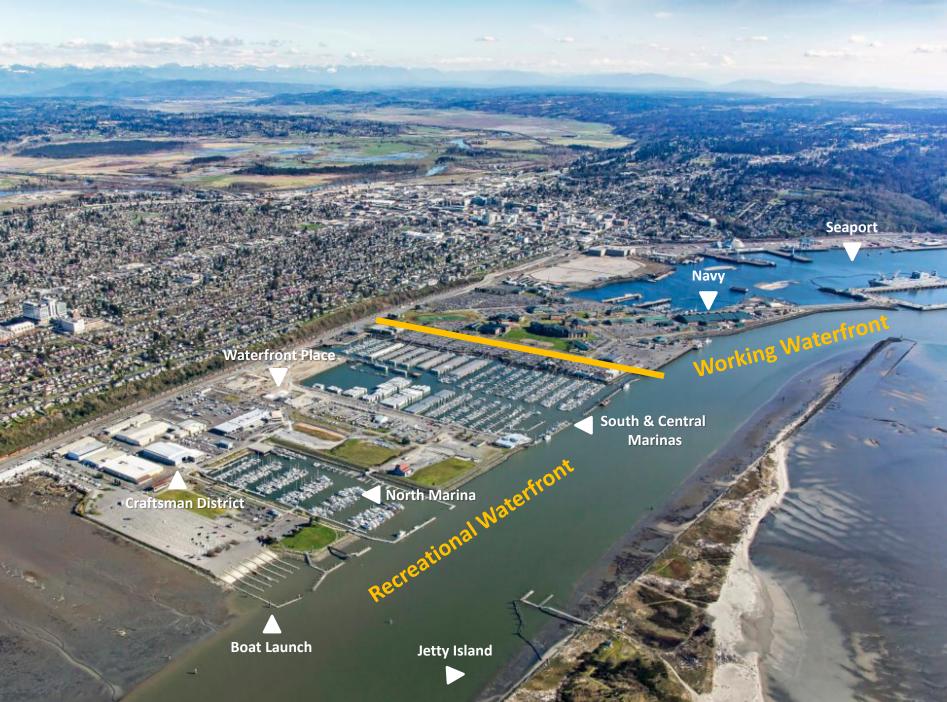

### **SEAPORT & TRADE**

#### **PROPERTY MANAGEMENT**

#### **MARINA & BOAT SERVICES**

#### ENVIRONMENT

## Closing

- Waterfront Place
- Riverside Business Park
- Terminal Expansion and Modernization
- Support for the Manufacturing Industrial Corridor
- Key industries:
  - Food production/AG
  - Wood products
  - Construction
  - Advanced manufacturing