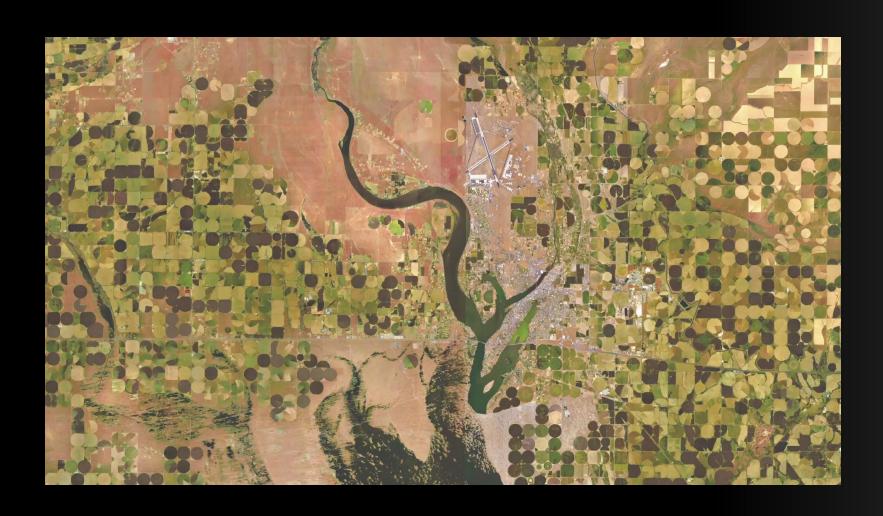

## **Grant County International Airport**

"17th Largest Runways in North America"

**Source: Airport IQ** 

- Five FAA Controlled runways:13,503' X 200' (4116 x 61 m)
- 240 acres (97.1246 hectares) of aircraft ramp
- 340 days of Visual Flight Rules per year!
- NASA Designated Space Shuttle Field