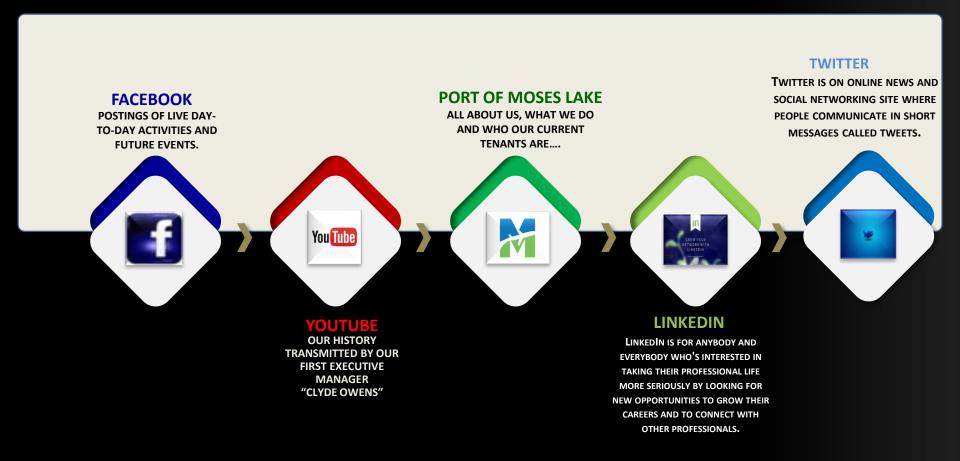

# **International Community**

Seattle/Japan – Reina Endo, former NHK Science Correspondent, Handles Japan and Communications

Seoul, Korea – Professional Representative Office

Shenzhen, China – Japanese Oriented Site Selection Firm

Bologna, Italy – Professional Representative Office

**Our International Presence** 