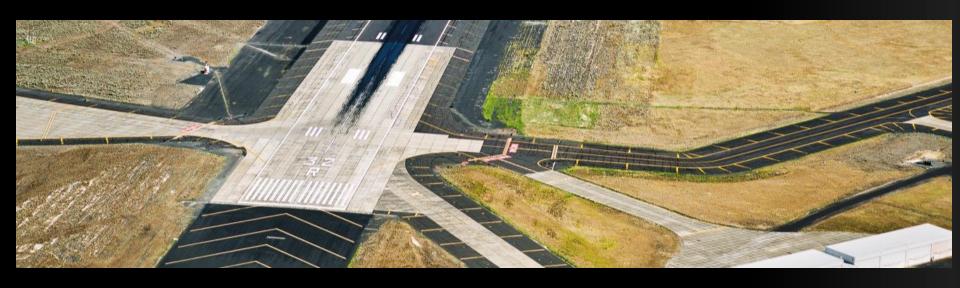

## **Grant County International Airport**

"17th Largest Runways in North America"

**Source: Airport IQ** 

- Five FAA Controlled runways:13,503' X 200' (4116 x 61 m)
- 240 acres (97.1246 hectares) of aircraft ramp
- 340 days of Visual Flight Rules per year!
- NASA Designated Space Shuttle Field