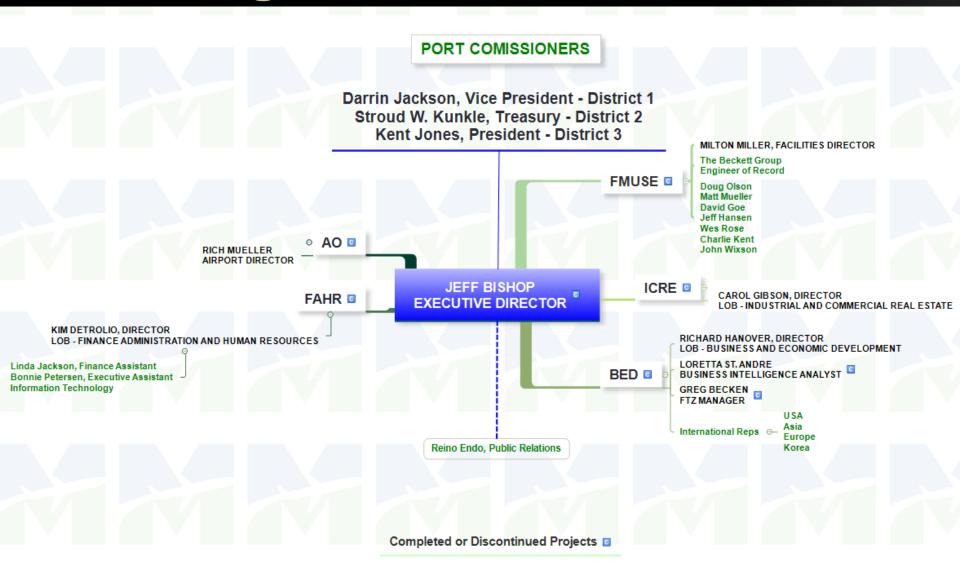

## The World Works Here....



Jeff Bishop, Executive Director
Port of Moses Lake





# **Organizational Structure**



## **Grant County International Airport**



"17th Largest Runways in North America"

**Source: Airport IQ** 



- Five FAA Controlled runways:13,503' X 200' (4116 x 61 m)
- 240 acres (97.1246 hectares) of aircraft ramp
- 340 days of Visual Flight Rules per year!
- NASA Designated Space Shuttle Field



# **Primary Industries**

- 1. Agriculture/ Food Manufacturing
- 2. Clean Technology
- 3. Aerospace
- 4. Transportation



# **Employment Levels**

| Employer              | Low   | Current | High  |
|-----------------------|-------|---------|-------|
| Genie Industries      | 750   | 950     | 1400  |
| Joyson Safety Systems | 353   | 377     | 700   |
| Mitsubishi - AeroTec  | N/A   | 400     | N/A   |
| Moses Lake Industries | 240   | 355     | 355   |
| REC Silicon           | 280   |