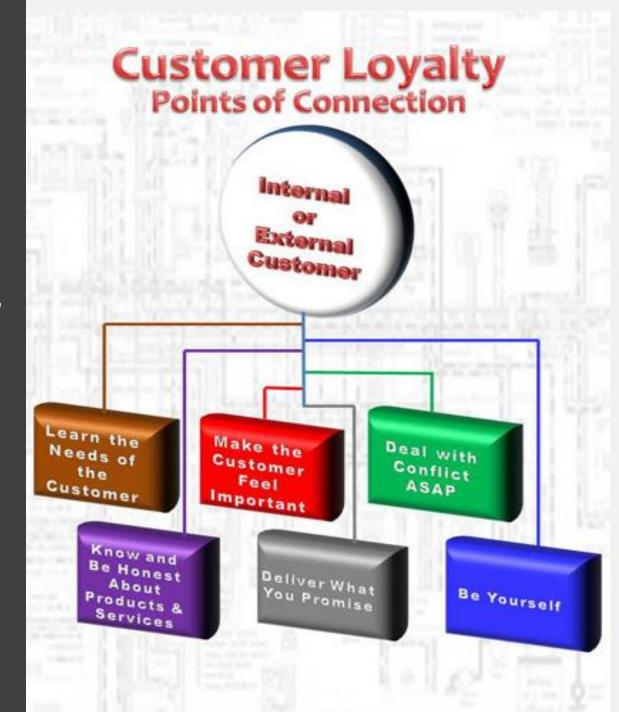

### Internal

Represents "current customers"

### **External**

Represents "future customers"