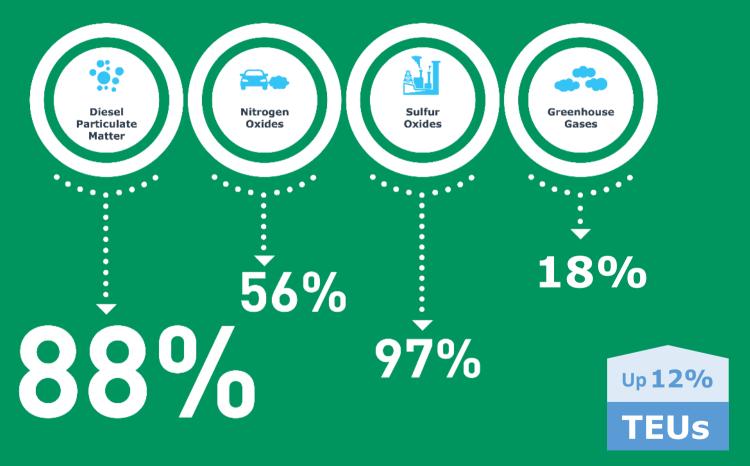

# CLEAN AIR ACTION PLAN

**REDUCE** 

40%

Greenhouse Gases Goal by **2050** 

REDUCE

80%