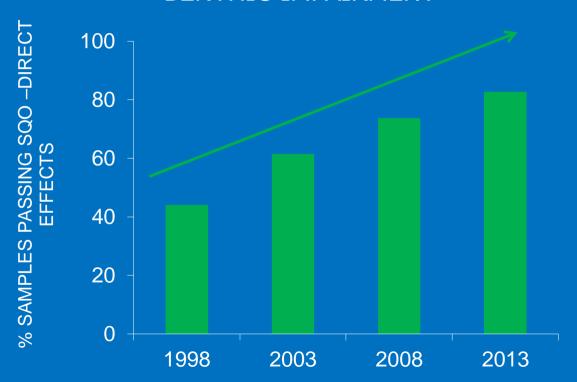

### SEDIMENT QUALITY OBJECTIVES

REDUCE CHEMICAL CONCENTRATION, TOXICITY, BENTHIC IMPAIRMENT