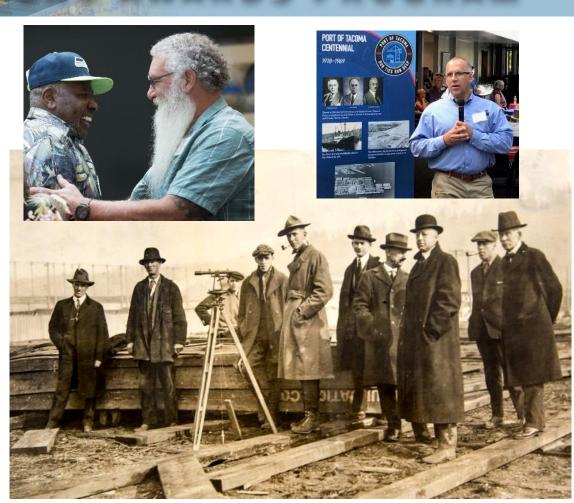

#### Congratulations to **Port of Tacoma**

Winner of:

3 – Awards of Excellence

1 – Award of Distinction

1 – Award of Merit

#### Port of Tacoma

**Centennial Video** 

**Videos** 

#### COMMUNICATIONS AWARDS PROGRAM

In 1919, Pierce County citizens pass a \$2.5 million bond issue to help the Port of Tacoma plan and build needed facilities. A 240-acre tract of land becomes the first developed port

#### Port of Tacoma

**Centennial Story Map** 

Web-based Media

# Port of Tacoma

Centennial Celebration

**Overall Campaigns** 

# Port of Tacoma

Centennial Container

Miscellaneous

# Port of Tacoma

Centennial Magazine

Miscellaneous