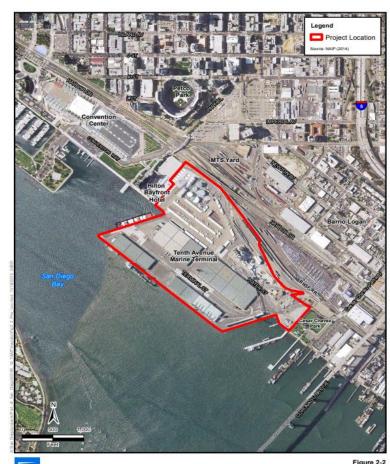

## Port of San Diego

Mitigation of GHG
Emissions & Criteria
Pollutants While
Increasing Operations at
Tenth Avenue Terminal

Mitigation