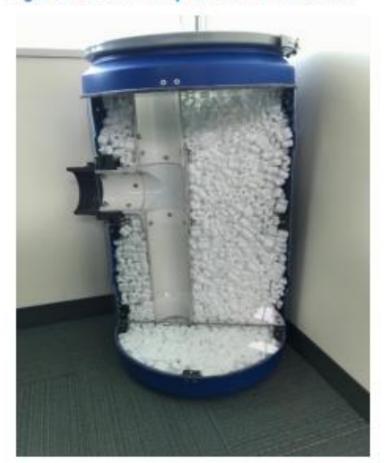

# Port of Seattle

Innovative Stormwater
Operations and Treatment
Techniques

**Environmental Enhancement** 

Figure A-3 - Mock-up barrel for education