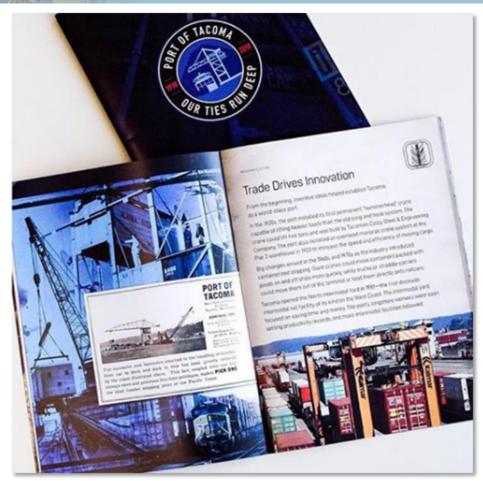

#### Congratulations to **Port of Tacoma**

Winner of:

3 – Awards of Excellence

1 – Award of Distinction

1 – Award of Merit

#### Port of Tacoma

**Centennial Video** 

**Videos** 

#### COMMUNICATIONS AWARDS PROGRAM

In 1919, Pierce County citizens pass a \$2.5 million bond issue to help the Port of Tacoma plan and build needed facilities. A 240-acre tract of land becomes the first developed port

#### Port of Tacoma

**Centennial Story Map** 

Web-based Media

# Port of Tacoma

Centennial Celebration

**Overall Campaigns** 

# Port of Tacoma

Centennial Container

Miscellaneous

# Port of Tacoma

Centennial Magazine

Miscellaneous