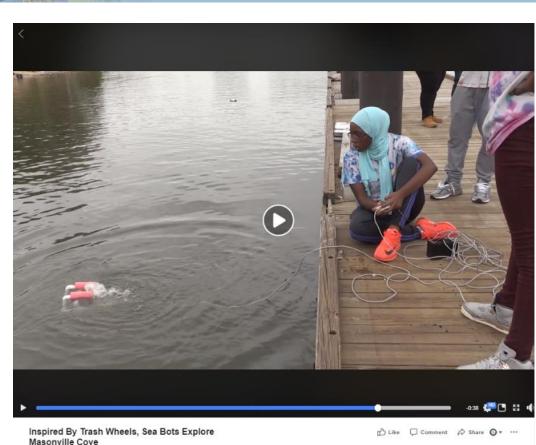

# Port of Baltimore

Inspired by Trash Wheels, Sea Bots Explore Masonville Cove

Videos

**Congratulations to Port of Beaumont** 

Winner of: 1 - Award of Distinction