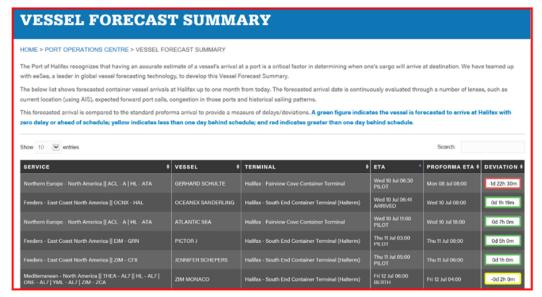

# Port of Halifax

Vessel Forecast Summary Application

Port Operations and Management Systems

Desktop version of the VFS application: