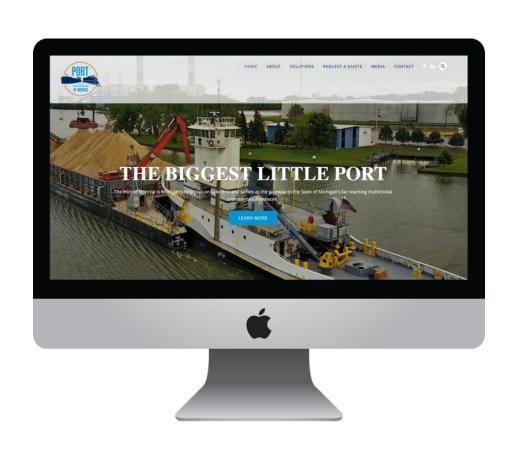

### Port of Monroe

portofmonroe.com

Websites

### Port of Monroe

Michigan's Gateway Port

**Overall Campaigns** 

#### **MICHIGAN'S GATEWAY PORT**

#### The Port of Monroe

Michigan's only port on Lake Erie - serves as the gateway to the State of Michigan's far reaching multimodal transportation network. Boasting accessibility, efficient cargo handling, economic freight rates and a highly accommodating management team, the Port of Monroe is truly a Mariner's Port.