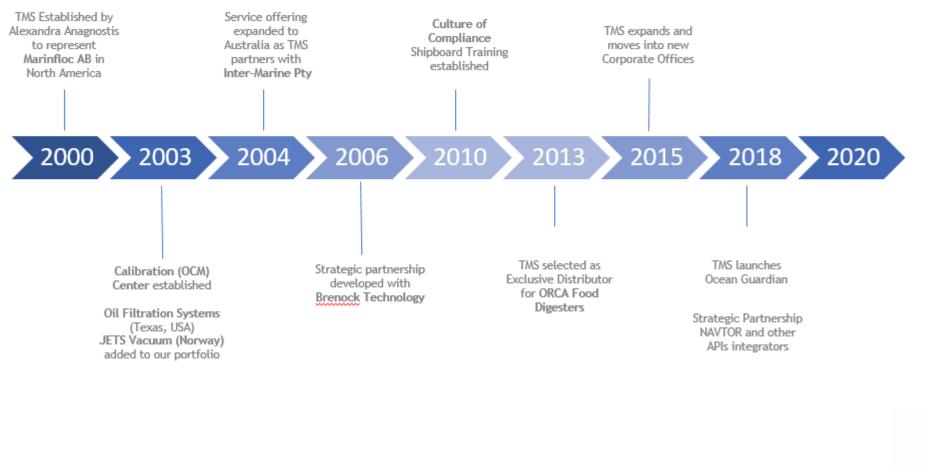

# Navigating the Complexities of Compliance









19-21 DE NOVIEMBRE DE 2019 | HOTEL INTERCONTINENTAL MIAMI, EEUU

## Brief background on Total Marine Solutions





## **Description in brief**

## What does it do?

## The basics – Integration of Environmental Rules, GIS Data, & Predictive Alerts

- Simple easy-to-use program for operators to access the latest environmental regulations based on the vessel's current location
- Integrated environmental operations planning

### Additional features:

- Ability for clients to digitize their environmental policies
- Audible alerts requiring User acknowledgements
- Relay outputs to equipment controls
- Complete audit trails of User interaction, updates and system actions





## **Improving upon Best Practices**

| Bahamas         > 12 NM > 6 Knots         > 3 NM > 6 Knots         # 3527         # 8527         Region is designated a special kare per MAPCO. Viterefore, ground food whenever possible > 200 N