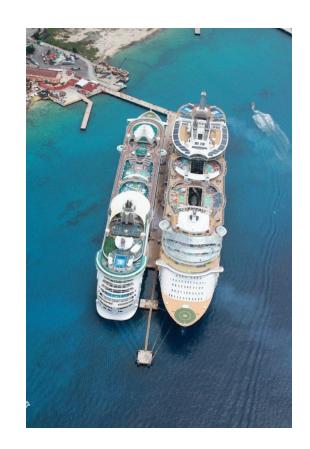

#### **INFRASTRUCTURE – "SCALE UP"**

Tender pier – 68m

Pier widened – 12m to 17m

Pier extended (mooring dolphin)berths span 420m and 408m (2 x OA class)