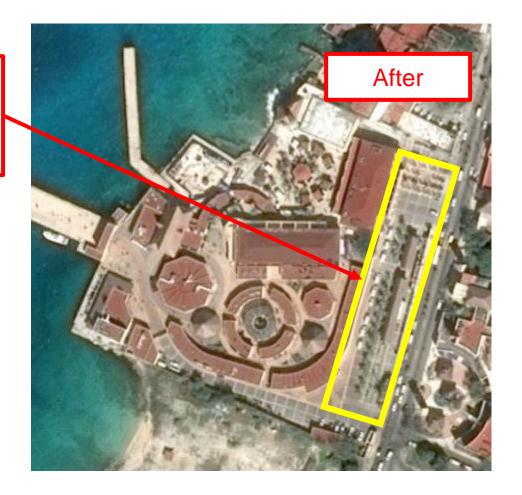

*EARLY ADOPTER – Scaling for Size & Volume**

- One of three W. Caribbean ports expanded to accept Oasis Class in 2009
- Accommodate between 15k-18k guests and crew
- Scaling of
  - Infrastructure
  - support functions
  - guest and crew facilities



# SOLUTIONS

#### **INFRASTRUCTURE – "SCALE UP"**

Tender pier – 68m

Pier widened – 12m to 17m

Pier extended (mooring dolphin)berths span 420m and 408m (2 x OA class)

#### **SECURITY – SHORESIDE FACILITY**

- Only cruise port in Mexico to offer shoreside ISPS screening for cruise customers 2,000 guest/crew per hr.
- Reduces on-board security hours and expense (crew cost vs. shoreside staff cost)
- Guest wait in shade, screened in climate controlled facility





## **TOUR DISPATCH**



Tour dispatch area relocated to front of terminal...



# RETAIL, F&B, ENTERTAINMENT



Retail and F&B expanded



## RETAIL, F&B, ENTERTAINMENT





136 Shops, Restaurants and Bars "Something for Everyone"









## RETAIL, F&B, ENTERTAINMENT









#### **ONSITE STAFF AND OTHER SERVICES**





- 22 direct employees 81 subcontracted Security and Maintenance staff
- Other services available include:
  - Water
  - Grey Water
  - Recycling
  - Luggage handling

# CONTINUOUS IMPROVEMENT

#### **EVOLVING OUR FACILITY**

- Leveraging terminal technology "bottlenecks and opportunities"
- Biometrics (facial recognition)
- Dedicated crew facilities
- Aesthetics
- Brand partnerships
- Expansion

# THANK YOU