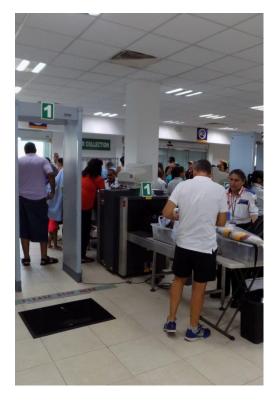

#### **SECURITY – SHORESIDE FACILITY**

- Only cruise port in Mexico to offer shoreside ISPS screening for cruise customers 2,000 guest/crew per hr.
- Reduces on-board security hours and expense (crew cost vs. shoreside staff cost)
- Guest wait in shade, screened in climate controlled facility