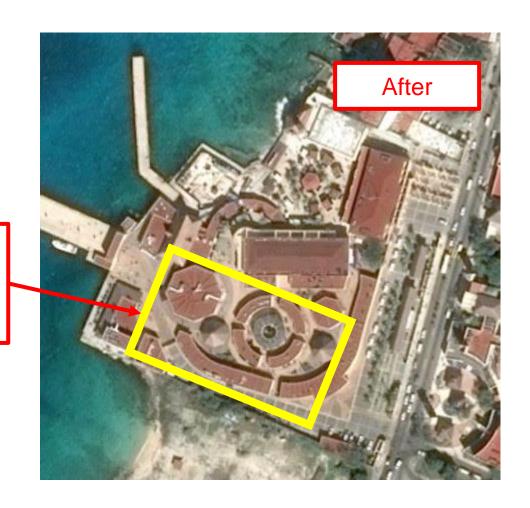

### **EARLY ADOPTER – Scaling for Size & Volume**

- One of three W. Caribbean ports expanded to accept Oasis Class in 2009
- Accommodate between 15k-18k guests and crew
- Scaling of
  - Infrastructure
  - support functions
  - guest and crew facilities

#### **INFRASTRUCTURE – "SCALE UP"**

Tender pier – 68m

Pier widened – 12m to 17m

Pier extended (mooring dolphin)berths span 420m and 408m (2 x OA class)