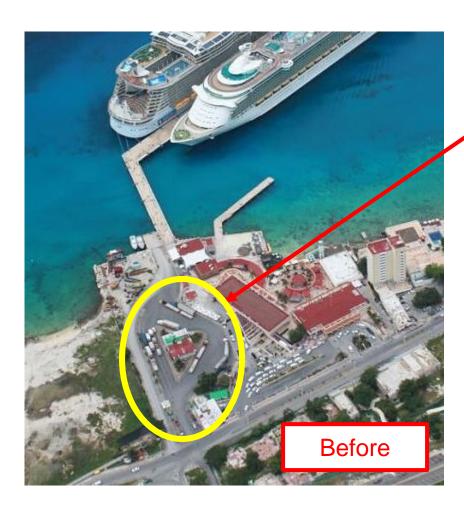

ports within 6km of downtown Cozumel
  - Depth



### **EARLY ADOPTER – Scaling for Size & Volume**

- One of three W. Caribbean ports expanded to accept Oasis Class in 2009
- Accommodate between 15k-18k guests and crew
- Scaling of
  - Infrastructure
  - support functions
  - guest and crew facilities



# SOLUTIONS

#### **INFRASTRUCTURE – "SCALE UP"**

Tender pier – 68m

Pier widened – 12m to 17m

Pier extended (mooring dolphin)berths span 420m and 408m (2 x OA class)

#### **SECURITY – SHORESIDE FACILITY**

- Only cruise port in Mexico to offer shoreside ISPS screening for cruise customers 2,000 guest/crew per hr.
- Reduces on-board security hours and expense (crew cost vs. shoreside staff cost)
- Guest wait in shade, screened in climate controlled facility





## **TOUR DISPATCH**



Tour dispatch area relocated to front of terminal...



# RETAIL, F&B, ENTERTAINMENT



Retail and F&B expanded



## RETAIL, F&B, ENTERTAINMENT





136 Shops, Restaurants and Bars "Something for Everyone"









## RETAIL, F&B, ENTERTAINMENT









#### **ONSITE STAFF AND OTHER SERVICES**





- 22 direct employees 81 subcontracted Security and Maintenance staff
- Other services available include:
  - Water
  - Grey Water
  - Recycling
  - Luggage handling

# CONTINUOUS IMPROVEMENT

#### **EVOLVING OUR FACILITY**

- Leveraging terminal technology "bottlenecks and opportunities"
- Biometrics (facial recognition)
- Dedicated crew facilities
- Aesthetics
- Brand partnerships
- Expansion

# THANK YOU