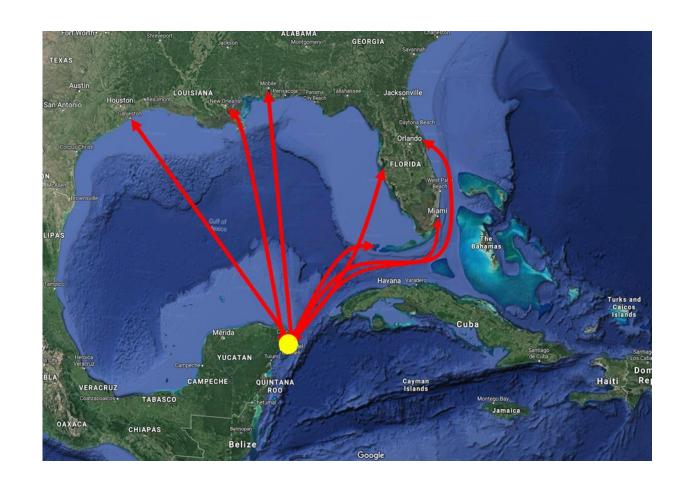

#### COZUMEL'S IMPORTANCE

- ✓ Proximity
  - 8 U.S. home ports within 1,000 mile range
- ✓ Destination Desirability
  - Scores high on guest satisfaction
- ✓ Accessibility
  - Three ports within 6km of downtown Cozumel
  - Depth