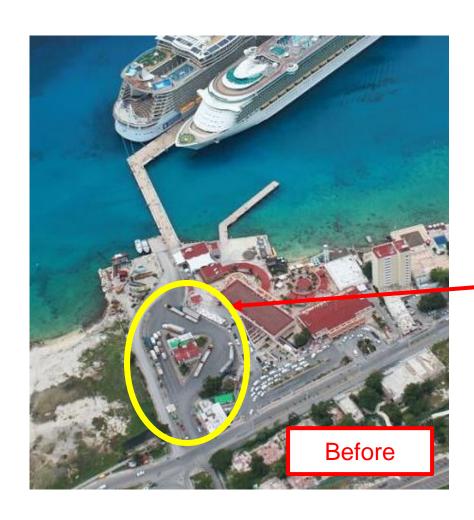

e & Volume**

- One of three W. Caribbean ports expanded to accept Oasis Class in 2009
- Accommodate between 15k-18k guests and crew
- Scaling of
  - Infrastructure
  - support functions
  - guest and crew facilities



# SOLUTIONS

#### **INFRASTRUCTURE – "SCALE UP"**

Tender pier – 68m

Pier widened – 12m to 17m

Pier extended (mooring dolphin)berths span 420m and 408m (2 x OA class)

#### **SECURITY – SHORESIDE FACILITY**

- Only cruise port in Mexico to offer shoreside ISPS screening for cruise customers 2,000 guest/crew per hr.
- Reduces on-board security hours and expense (crew cost vs. shoreside staff cost)
- Guest wait in shade, screened in climate controlled facility





## **TOUR DISPATCH**



Tour dispatch area relocated to front of terminal...



# RETAIL, F&B, ENTERTAINMENT



Retail and F&B expanded



## RETAIL, F&B, ENTERTAINMENT





136 Shops, Restaurants and Bars "Something for Everyone"









## RETAIL, F&B, ENTERTAINMENT









#### **ONSITE STAFF AND OTHER SERVICES**





- 22 direct employees 81 subcontracted Security and Maintenance staff
- Other services available include:
  - Water
  - Grey Water
  - Recycling
  - Luggage handling

# CONTINUOUS IMPROVEMENT

#### **EVOLVING OUR FACILITY**

- Leveraging terminal technology "bottlenecks and opportunities"
- Biometrics (facial recognition)
- Dedicated crew facilities
- Aesthetics
- Brand partnerships
- Expansion

# THANK YOU