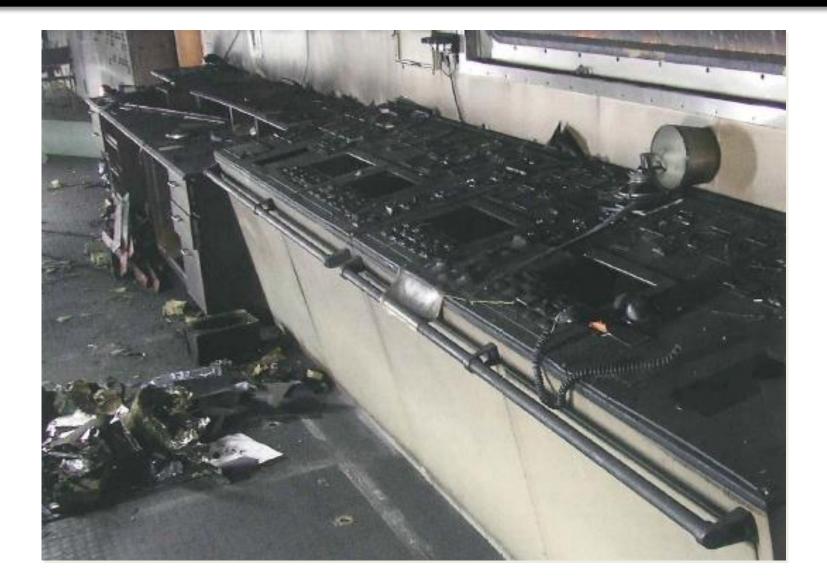

#### **Cruise Line Fire (In Cabin)**

### **Corrosion To Ferrous Metals**

#### **HVAC System**

#### **Electronic Components**