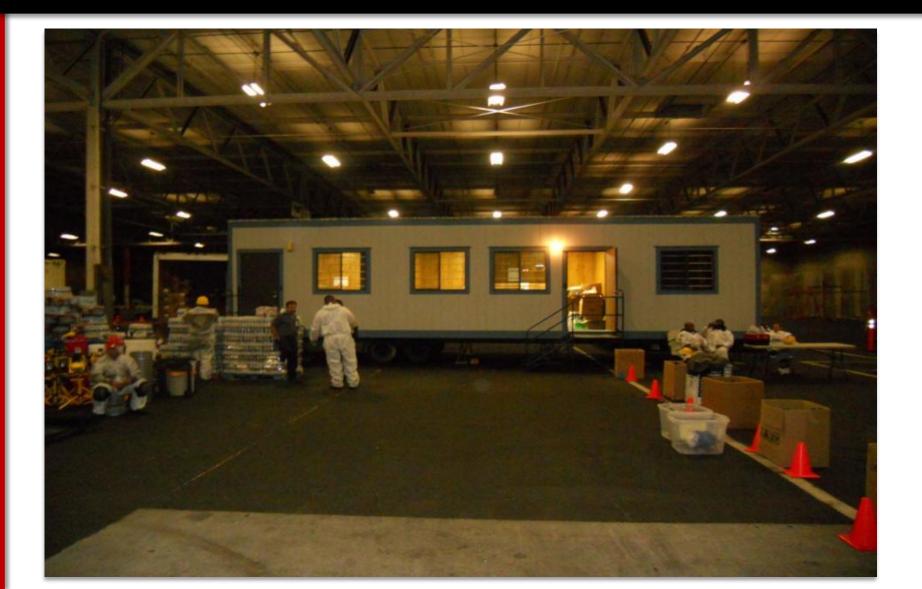

many/USA

- Atlantic Princess Netherlands
- Southern Carrier France
- Moana Netherlands
- Sakhalin South Korea
- Celtic Explorer Rumania
- Vissersbank Netherlands
- Marco Polo Dubai
- Diamond Princess Japan
- Traquais Curacao
- MV Pascal Paoli Netherlands
- Cosmos 1 Netherlands
- Forte Netherlands
- Westerdam Italy







#### **Cruise Line Fire (In Cabin)**





### **Corrosion To Ferrous Metals**







#### **HVAC System**









#### **Electronic Components**





### Final Clean and Deodorization (Preparation For Passengers)





#### **Carnival Splendor**





#### November 2010 – Being Towed Into San Diego Harbor

#### **Carnival Splendor**





#### Relocated With Tug Boats To Tenth Avenue Terminal

#### **Tenth Avenue Terminal**





#### **Staging Area and Portable Office**







#### **The Process Begins**



# **Engine Room**





#### **Engine Valve Head Cover**







#### **Ship Fire Restoration**





## **Cleaning Begins**





### **Cleaning Begins**















#### Generators On The Pier Supplied Power





**Satisfied Client** 











#### Challenge

- Timeline Ship Had To Be Back On The Sea In 6 Days
- Every Day In Harbor = \$75,000 Lost
- 22 Cars Not Allowed To Leave Ship in Contaminated Status
- Approval of US Forces Needed Part Military Vehicles
- Power and Water Supply
- Collection and Disposal of Big Amounts of Water and Cleaning Chemicals



#### 199 Cars Restored In 18 Hours





### Restoration of Semi-Submersible Drilling Rig SCARABEO 8 - Fire







## **Replace vs. Restore?**





- Cost of Restoration vs. Cost of Replacement
- Tim