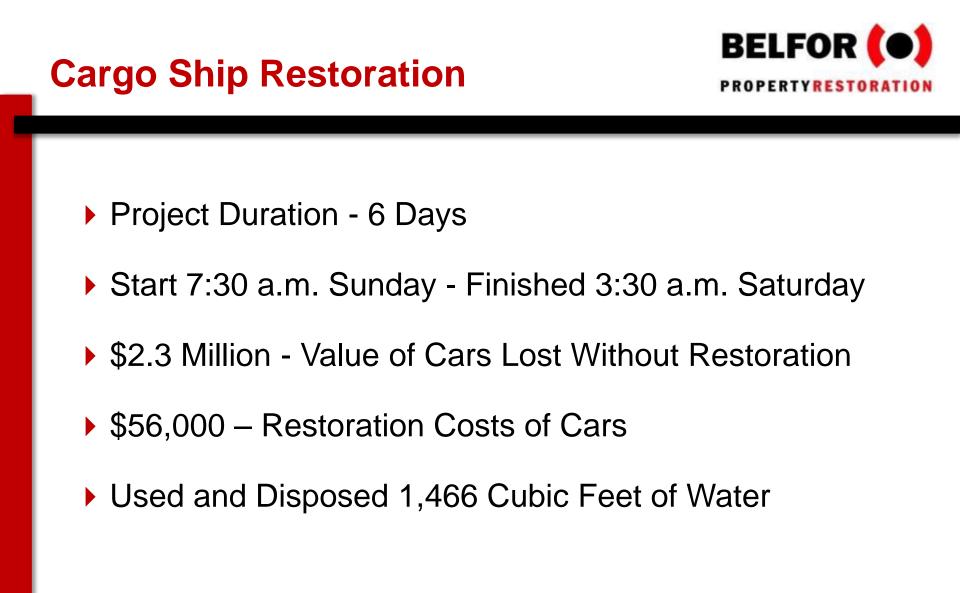

#### Challenge

- Timeline Ship Had To Be Back On The Sea In 6 Days
- Every Day In Harbor = \$75,000 Lost
- 22 Cars Not Allowed To Leave Ship in Contaminated Status
- Approval of US Forces Needed Part Military Vehicles
- Power and Water Supply
- Collection and Disposal of Big Amounts of Water and Cleaning Chemicals

#### 199 Cars Restored In 18 Hours