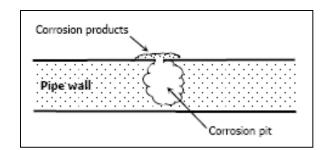

Aft Blast<br>Limit  | Aft Grey<br>Boundary |  |  |
| Deck 14 No blasting |                    | F68                  | No blasting         | F104                 |  |  |
| Deck 12             | F84                | F68                  | F108                | F108                 |  |  |
| Deck 11             | F80                | F62                  | F108                | F108                 |  |  |
| Deck 10             | F80                | F72                  | No blasting         | F120                 |  |  |
| Deck 9 F96          |                    | F96                  | No blasting         | F128                 |  |  |
| Deck 8 No blasting  |                    | F108                 | F140                | F140                 |  |  |



#### **Decontamination Plan**



| Area              | Surface                                        | Steel Structure                                           | Out Fittings                                                                                  |  |  |
|-------------------|------------------------------------------------|-----------------------------------------------------------|-----------------------------------------------------------------------------------------------|--|--|
| Total Loss zone   | All                                            | Total replacement.                                        | Total replacement.                                                                            |  |  |
| 'Dark Grey" Area  | Ceiling and walls down 1 metre from ceiling.   | Grit or water blasting.