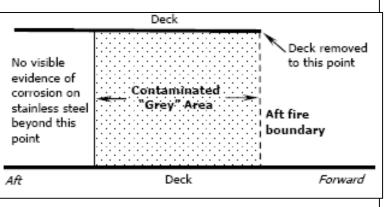

### **Documentation – Damage/Costs**

|                     | Port Gr            | ey Area              | Starboard Grey Area |                      |  |  |
|---------------------|--------------------|----------------------|---------------------|----------------------|--|--|
| Deck                | Aft Blast<br>Limit | Aft Grey<br>Boundary | Aft Blast<br>Limit  | Aft Grey<br>Boundary |  |  |
| Deck 14 No blasting |                    | F68                  | No blasting         | F104                 |  |  |
| Deck 12             | F84                | F68                  | F108                | F108                 |  |  |
| Deck 11             | F80                | F62                  | F108                | F108                 |  |  |
| Deck 10             | F80                | F72                  | No blasting         | F120                 |  |  |
| Deck 9 F96          |                    | F96                  | No blasting         | F128                 |  |  |
| Deck 8 No blasting  |                    | F108                 | F140                | F140                 |  |  |