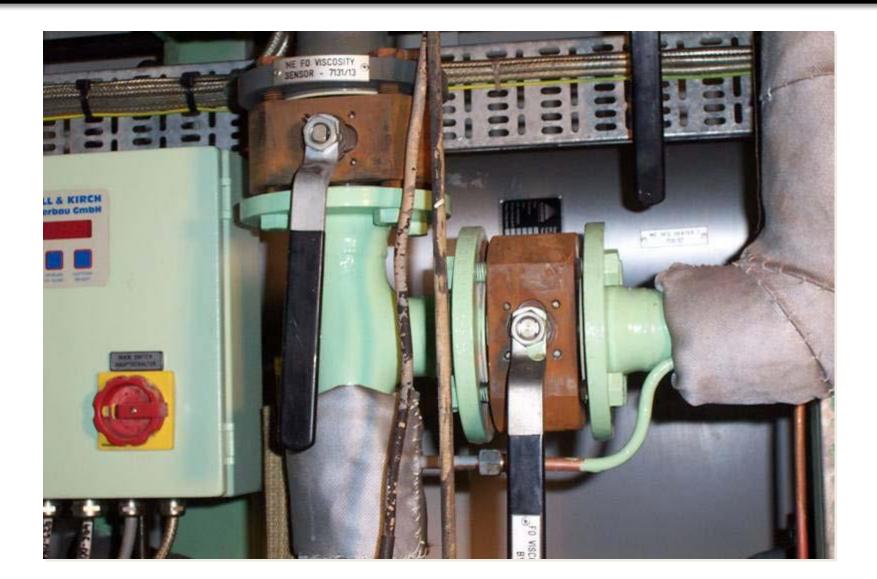

Ports in Central and S America 5 Ports in Asia 2 Ports in Africa

# **Ship Restoration Experience**



- Oosthinder Netherlands
- Flinterzee Finland
- Thea-an Netherlands
- Wind Song Tahiti
- Winterset Puerto Rico
- Aruba Netherlands
- Don Andres Curacao
- Loeres Netherlands
- Morse Belgium
- MV Nedloyd Nina France
- MV Est Scotland
- Seven Seas France
- Joko V Netherlands
- Star Princess Germany/USA

- Atlantic Princess Netherlands
- Southern Carrier France
- Moana Netherlands
- Sakhalin South Korea
- Celtic Explorer Rumania
- Vissersbank Netherlands
- Marco Polo Dubai
- Diamond Princess Japan
- Traquais Curacao
- MV Pascal Paoli Netherlands
- Cosmos 1 Netherlands
- Forte Netherlands
- Westerdam Italy







#### **Cruise Line Fire (In Cabin)**





### **Corrosion To Ferrous Metals**







#### **HVAC System**









#### **Electronic Components**





### Final Clean and Deodorization (Preparation For Passengers)





#### **Carnival Splendor**





#### November 2010 – Being Towed Into San Diego Harbor

#### **Carnival Splendor**





#### Relocated With Tug Boats To Tenth Avenue Terminal

#### **Tenth Avenue Terminal**





#### **Staging Area and Portable Office**







#### **The Process Begins**



# **Engine Room**





#### **Engine Valve Head Cover**







#### **Ship Fire Restoration**





## **Cleaning Begins**





### **Cleaning Begins**















#### Generators On The Pier Supplied Power





**Satisfied Client** 











#### Challenge

- Timeline Ship Had To Be Back On The Sea In 6 Days
- Every Day In Harbor = \$75,000 Lost
- 22 Cars Not All