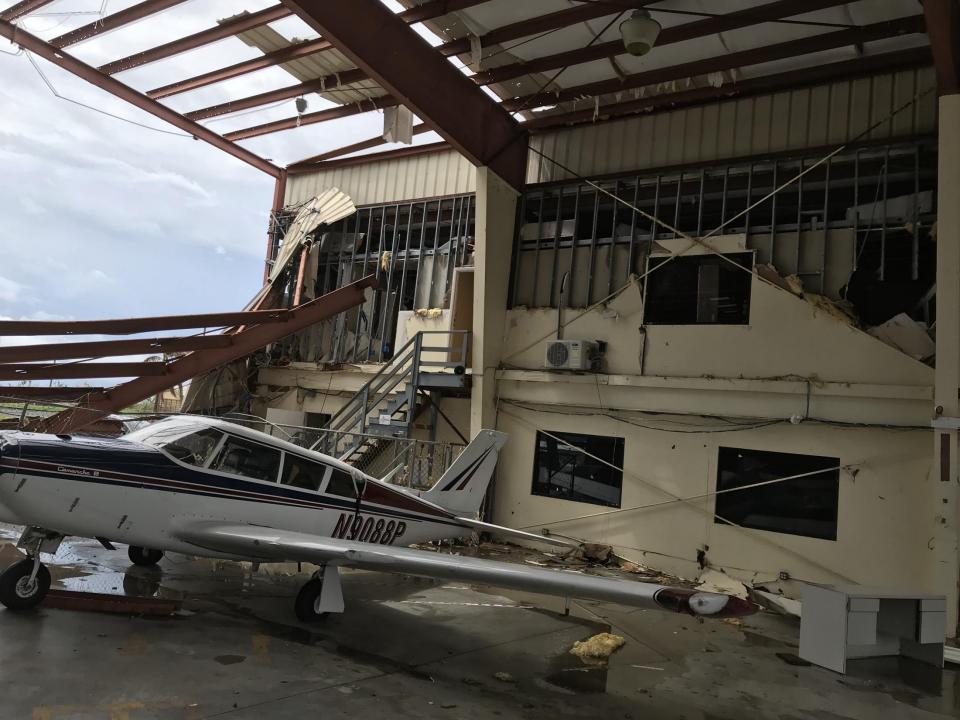

### **Port Restoration Experience**

Port of Galveston Virgin Island Port Authority Chilean Armada Concepcion Chilean Armada Valparaiso Port Of Savannah Port of Pensacola Port of Vancouver 22 Ports in Europe 4 Ports in Central and S America 5 Ports in Asia 2 Ports in Africa