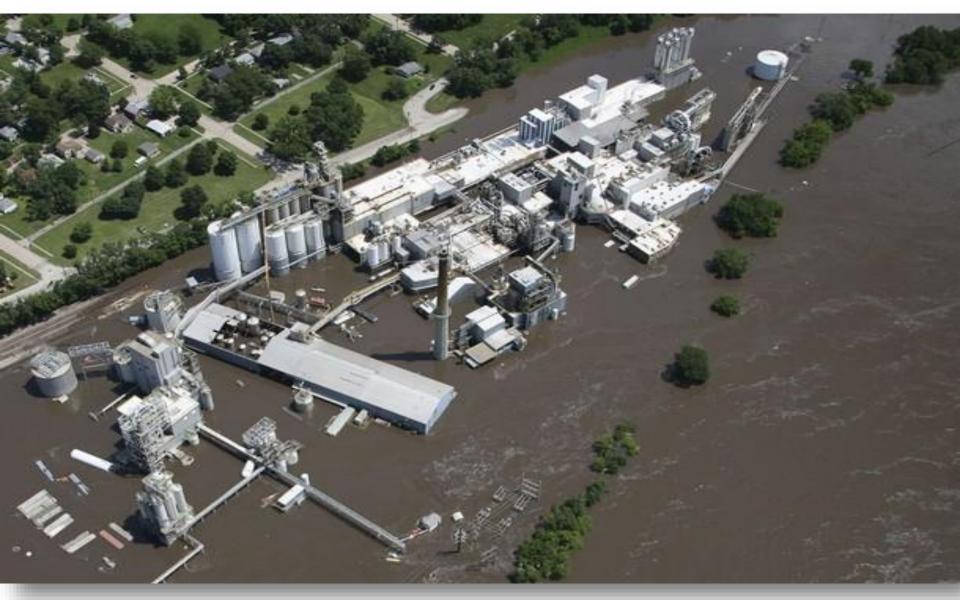

#### **CARGILL CORN MILLING & REFINERY – CEDAR RAPIDS**

VIEW OF FLOODED PLANT, FRIDAY, JUNE 13, 2008