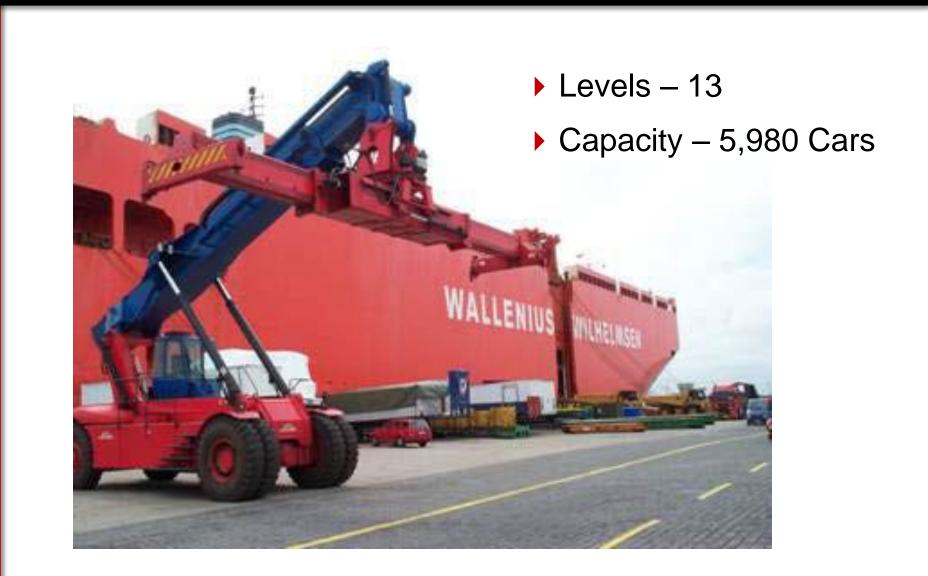

#### Challenge

- Timeline Ship Had To Be Back On The Sea In 6 Days
- Every Day In Harbor = \$75,000 Lost
- 22 Cars Not Allowed To Leave Ship in Contaminated Status
- Approval of US Forces Needed Part Military Vehicles
- Power and Water Supply
- Collection and Disposal of Big Amounts of Water and Cleaning Chemicals

#### 199 Cars Restored In 18 Hours