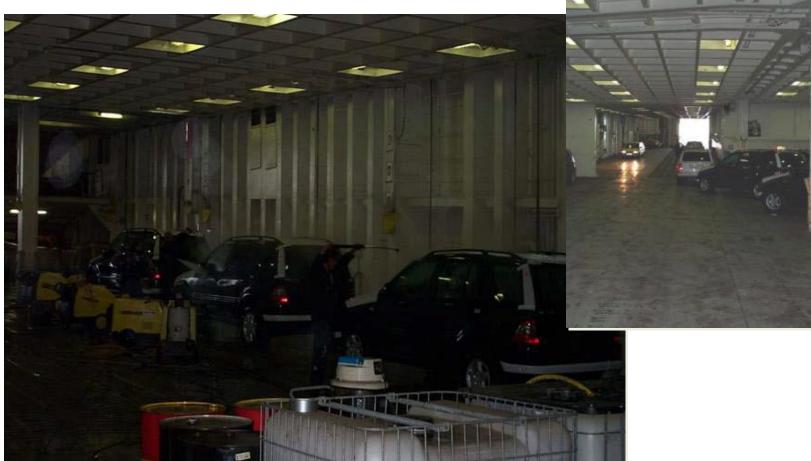

#### Challenge

- Timeline Ship Had To Be Back On The Sea In 6 Days
- Every Day In Harbor = \$75,000 Lost
- 22 Cars Not Allowed To Leave Ship in Contaminated Status
- Approval of US Forces Needed Part Military Vehicles
- Power and Water Supply
- Collection and Disposal of Big Amounts of Water and Cleaning Chemicals

#### 199 Cars Restored In 18 Hours