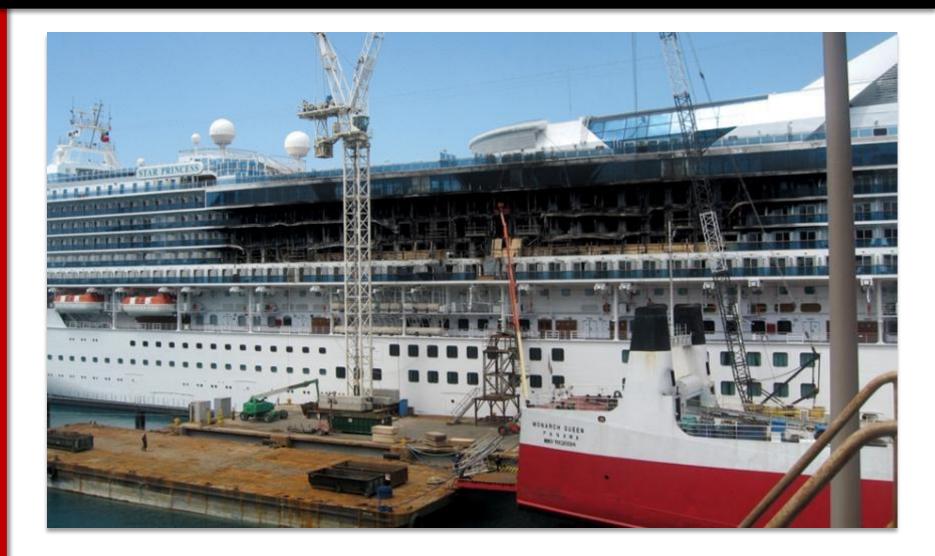

# **Ship Restoration Experience**

- Oosthinder Netherlands
- Flinterzee Finland
- Thea-an Netherlands
- Wind Song Tahiti
- Winterset Puerto Rico
- Aruba Netherlands
- Don Andres Curacao
- Loeres Netherlands
- Morse Belgium
- MV Nedloyd Nina France
- MV Est Scotland
- Seven Seas France
- Joko V Netherlands
- Star Princess Germany/USA

#### **Cruise Line Fire (In Cabin)**