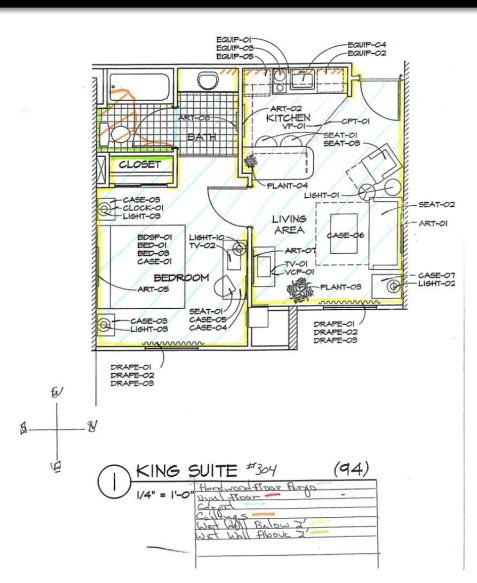

| 🖃 Floor 15                                                   | 10 days       | Wed 11/13/02  | Fri 11/22/02 |                                    |                                                                        |                 |
| 26                      | Houskeeping pulls floor                                      | 1 day         | VVed 11/13/02 | Wed 11/13/02 |                                    |                                                                        |                 |
| 27                      | 1st 9 rooms                                                  | 7 davs        | Thu 11/14/02  | Wed 11/20/02 |                                    | <b>M</b>                                                               |                 |

#### **Moisture Map**





### **Documentation – Damage/Costs**



|                     | Port Gr            | ey Area              | Starboard Grey Area |                      |  |  |
|---------------------|--------------------|----------------------|---------------------|----------------------|--|--|
| Deck                | Aft Blast<br>Limit | Aft Grey<br>Boundary | Aft Blast<br>Limit  | Aft Grey<br>Boundary |  |  |
| Deck 14 No blasting |                    | F68                  | No blasting         | F104                 |  |  |
| Deck 12             | F84                | F68                  | F108                | F108                 |  |  |
| Deck 11             | F80                | F62                  | F108                | F108                 |  |  |
| Deck 10             | F80                |