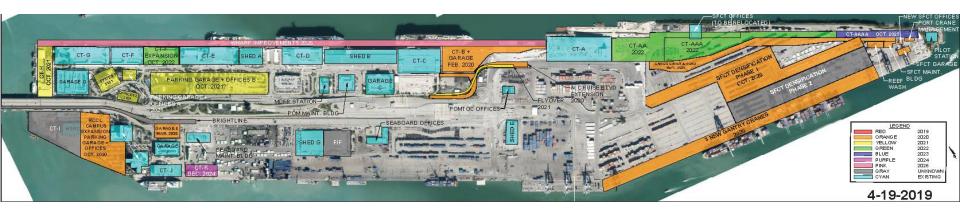

### New Cruise Terminal A | The Crown of Miami – Oct. 2018 Inauguration

# **Cruise Terminal B | The Pearl of Miami**

# **Cruise Terminal H | Virgin Voyages**

# **Cruise Terminal AA/AAA**