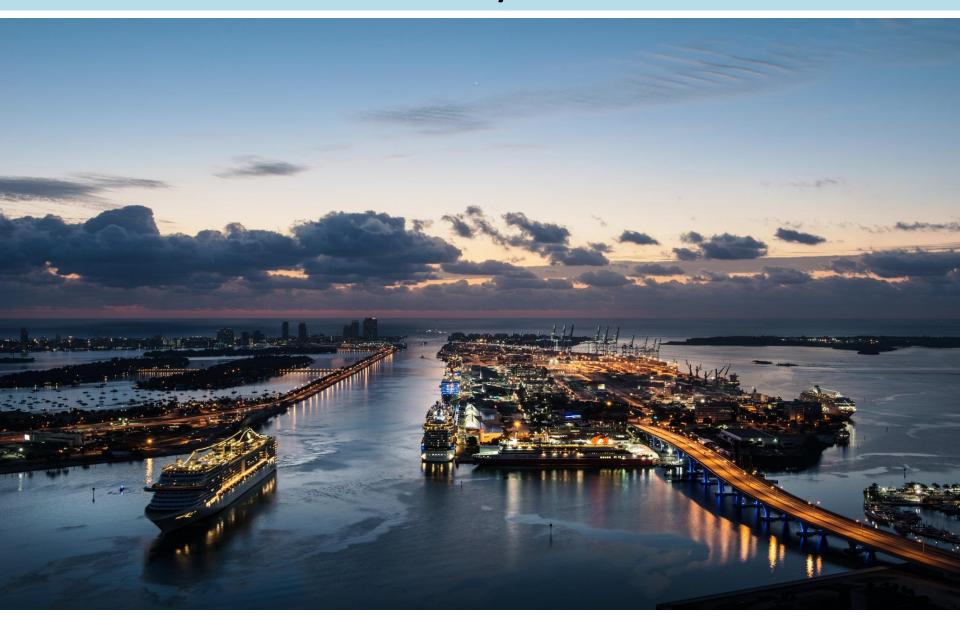

0 | 7,422,738 | 8,985,348 | 9,917,716 | 10,450,570 | 10,450,570 | 10,550,914 | 10,630,934 |







# 1.084.000 TEUS CARGO STATISTICS

# TEUS past 6 years

| 2013    | 2014    | 2015      | 2016      | 2017      | 2018      |
|---------|---------|-----------|-----------|-----------|-----------|
| 901,454 | 876,708 | 1,007,782 | 1,040,000 | 1,044,318 | 1,084,000 |

#### FY2018

- 1,084,000 TEUS
- 9,611,960 TONS
- 998 container vessels
- \$27.8 billion est. cargo value



#### The Cruise Capital of the World is changing...



### New Cruise Terminal A | The Crown of Miami – Oct. 2018 Inauguration



# **Cruise Terminal B | The Pearl of Miami**



# **Cruise Terminal H | Virgin Voyages**



#### **Royal Caribbean Cruise Line Campus Renovation**



# **Cruise Terminal AA/AAA**



# Thank you!