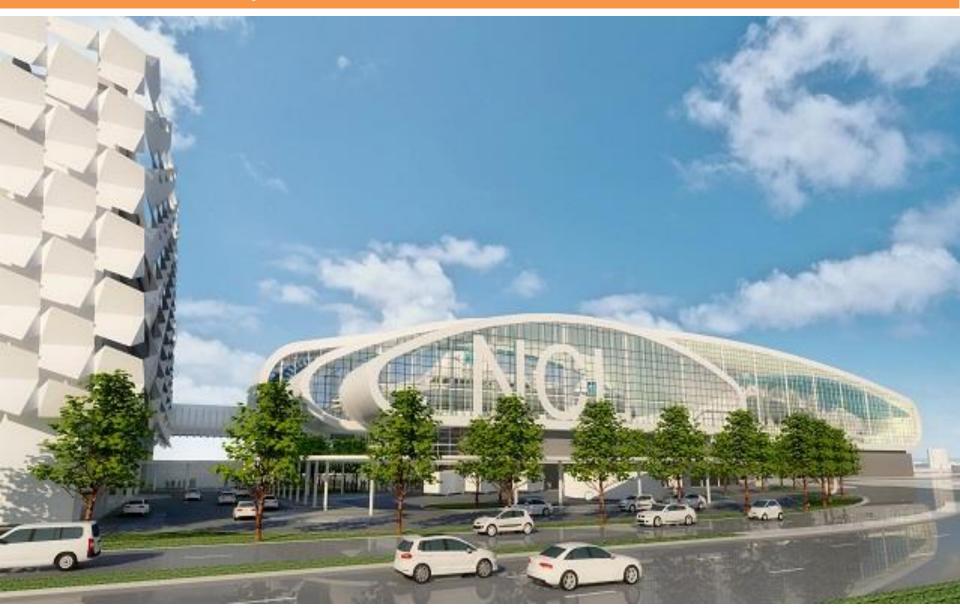

-|-----------|-----------|------------|------------|------------|------------|
| PASSENGERS | 5,316,970 | 5,419,584 | 6,152,400 | 6,781,360 | 6,931,140 | 7,422,738 | 8,985,348 | 9,917,716 | 10,450,570 | 10,450,570 | 10,550,914 | 10,630,934 |







# 1.084.000 TEUS CARGO STATISTICS

# TEUS past 6 years

| 2013    | 2014    | 2015      | 2016      | 2017      | 2018      |
|---------|---------|-----------|-----------|-----------|-----------|
| 901,454 | 876,708 | 1,007,782 | 1,040,000 | 1,044,318 | 1,084,000 |

#### FY2018

- 1,084,000 TEUS
- 9,611,960 TONS
- 998 container vessels
- \$27.8 billion est. cargo value



#### The Cruise Capital of the World is changing...



### New Cruise Terminal A | The Crown of Miami – Oct. 2018 Inauguration



# **Cruise Terminal B | The Pearl of Miami**



# **Cruise Terminal H | Virgin Voyages**



#### **Royal Caribbean Cruise Line Campus Renovation**



# **Cruise Terminal AA/AAA**



# Thank you!