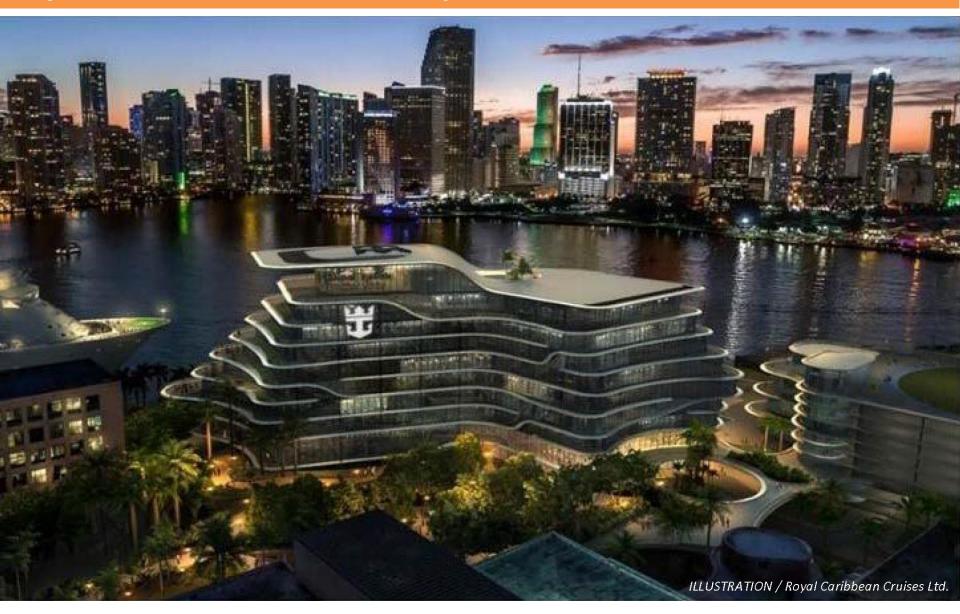

0 | 5,419,584 | 6,152,400 | 6,781,360 | 6,931,140 | 7,422,738 | 8,985,348 | 9,917,716 | 10,450,570 | 10,450,570 | 10,550,914 | 10,630,934 |







# 1.084.000 TEUS CARGO STATISTICS

# TEUS past 6 years

| 2013    | 2014    | 2015      | 2016      | 2017      | 2018      |
|---------|---------|-----------|-----------|-----------|-----------|
| 901,454 | 876,708 | 1,007,782 | 1,040,000 | 1,044,318 | 1,084,000 |

#### FY2018

- 1,084,000 TEUS
- 9,611,960 TONS
- 998 container vessels
- \$27.8 billion est. cargo value



#### The Cruise Capital of the World is changing...



### New Cruise Terminal A | The Crown of Miami – Oct. 2018 Inauguration



# **Cruise Terminal B | The Pearl of Miami**



# **Cruise Terminal H | Virgin Voyages**



#### **Royal Caribbean Cruise Line Campus Renovation**



# **Cruise Terminal AA/AAA**



# Thank you!