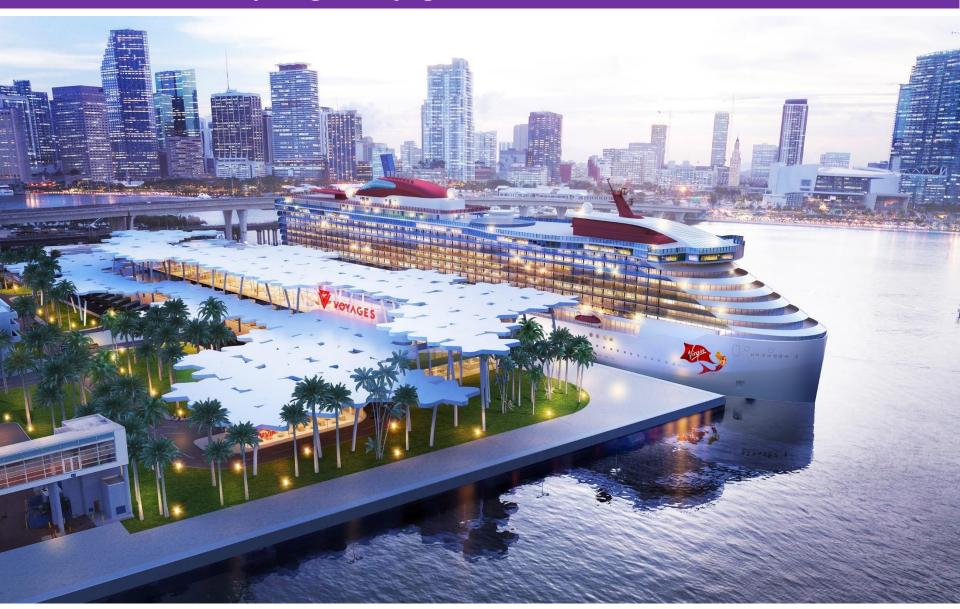

-------|------------|------------|
| PASSENGERS | 5,316,970 | 5,419,584 | 6,152,400 | 6,781,360 | 6,931,140 | 7,422,738 | 8,985,348 | 9,917,716 | 10,450,570 | 10,450,570 | 10,550,914 | 10,630,934 |







# 1.084.000 TEUS CARGO STATISTICS

# TEUS past 6 years

| 2013    | 2014    | 2015      | 2016      | 2017      | 2018      |
|---------|---------|-----------|-----------|-----------|-----------|
| 901,454 | 876,708 | 1,007,782 | 1,040,000 | 1,044,318 | 1,084,000 |

#### FY2018

- 1,084,000 TEUS
- 9,611,960 TONS
- 998 container vessels
- \$27.8 billion est. cargo value



#### The Cruise Capital of the World is changing...



### New Cruise Terminal A | The Crown of Miami – Oct. 2018 Inauguration



# **Cruise Terminal B | The Pearl of Miami**



# **Cruise Terminal H | Virgin Voyages**



#### **Royal Caribbean Cruise Line Campus Renovation**



# **Cruise Terminal AA/AAA**



# Thank you!