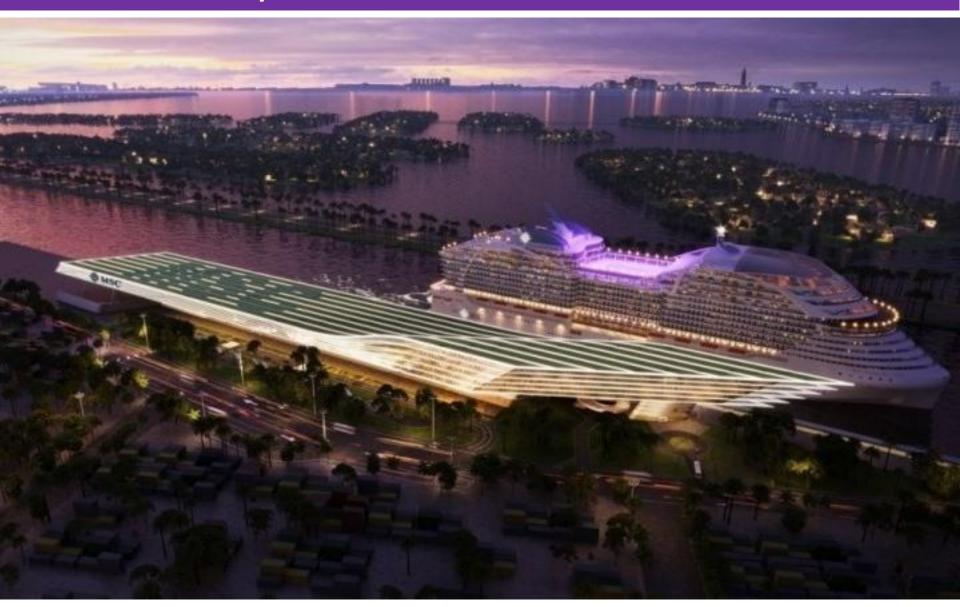

1,360 | 6,931,140 | 7,422,738 | 8,985,348 | 9,917,716 | 10,450,570 | 10,450,570 | 10,550,914 | 10,630,934 |







# 1.084.000 TEUS CARGO STATISTICS

# TEUS past 6 years

| 2013    | 2014    | 2015      | 2016      | 2017      | 2018      |
|---------|---------|-----------|-----------|-----------|-----------|
| 901,454 | 876,708 | 1,007,782 | 1,040,000 | 1,044,318 | 1,084,000 |

#### FY2018

- 1,084,000 TEUS
- 9,611,960 TONS
- 998 container vessels
- \$27.8 billion est. cargo value



#### The Cruise Capital of the World is changing...



### New Cruise Terminal A | The Crown of Miami – Oct. 2018 Inauguration



# **Cruise Terminal B | The Pearl of Miami**



# **Cruise Terminal H | Virgin Voyages**



#### **Royal Caribbean Cruise Line Campus Renovation**



# **Cruise Terminal AA/AAA**



# Thank you!