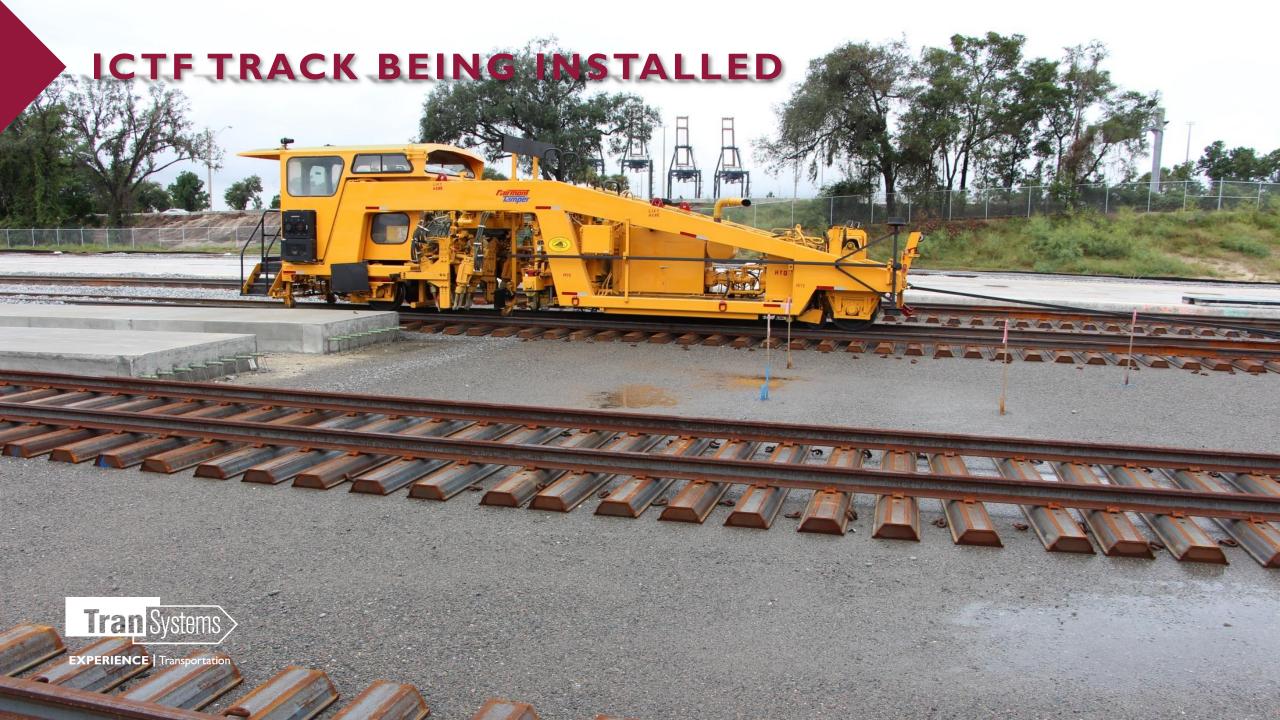

2019 Facilities Engineering Seminar** 



#### THE DESIGN BUILD (DB) TEAM

With TranSystems as lead design firm, Dana B. Kenyon Company created a design-build team specifically tailored to meet the requirements of the ICTF.





Team combined industry leaders and key individuals with many years of experience and success on similar projects, local knowledge, and experience with the freight railroads (CSX) and JAXPORT.

#### UNIQUE PROJECT ELEMENTS



Critical elements of this project included the coordination with existing operations and projects at Dames Point. It was essential that the design-build team accurately and completely identify all of the activities, including:

- JAXPORT
- TRAPAC
- MARTIN MARIETTA
- **CEMEX**
- MORAN TOWING
- CERTAINTEED
- CITY OF JACKSONVILLE































#### SECURED ACCESS & ENTRANCE CANOPY







### 30 HP AIR COMPRESSOR WITH DRYER