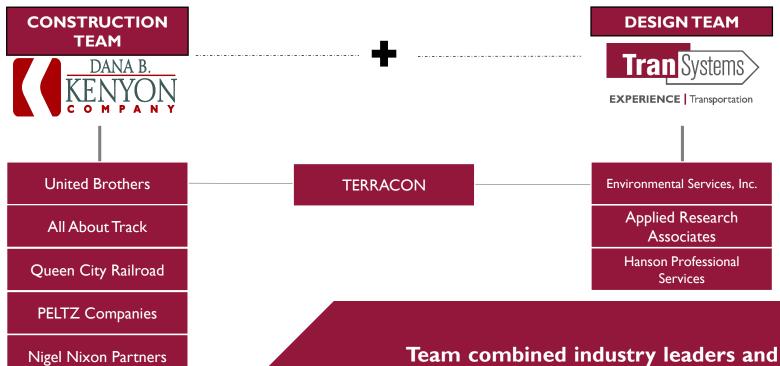

#### THE DESIGN BUILD (DB) TEAM

With TranSystems as lead design firm, Dana B. Kenyon Company created a design-build team specifically tailored to meet the requirements of the ICTF.

Team combined industry leaders and key individuals with many years of experience and success on similar projects, local knowledge, and experience with the freight railroads (CSX) and JAXPORT.