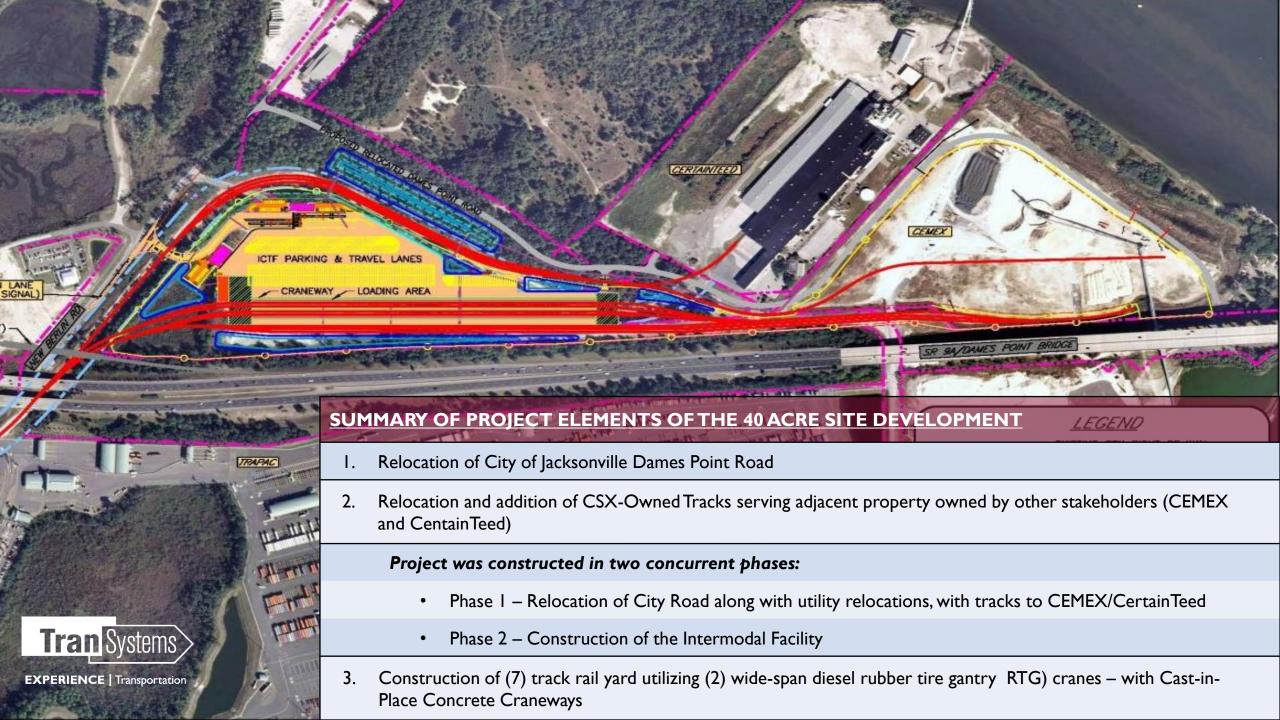

n

**AAPA 2019 Facilities Engineering Seminar** 



#### THE DESIGN BUILD (DB) TEAM

With TranSystems as lead design firm, Dana B. Kenyon Company created a design-build team specifically tailored to meet the requirements of the ICTF.





Team combined industry leaders and key individuals with many years of experience and success on similar projects, local knowledge, and experience with the freight railroads (CSX) and JAXPORT.

#### UNIQUE PROJECT ELEMENTS



Critical elements of this project included the coordination with existing operations and projects at Dames Point. It was essential that the design-build team accurately and completely identify all of the activities, including:

- JAXPORT
- TRAPAC
- MARTIN MARIETTA
- **CEMEX**
- MORAN TOWING
- CERTAINTEED
- CITY OF JACKSONVILLE































#### SECURED ACCESS & ENTRANCE CANOPY







### 30 HP AIR COMPRESSOR WITH DRYER