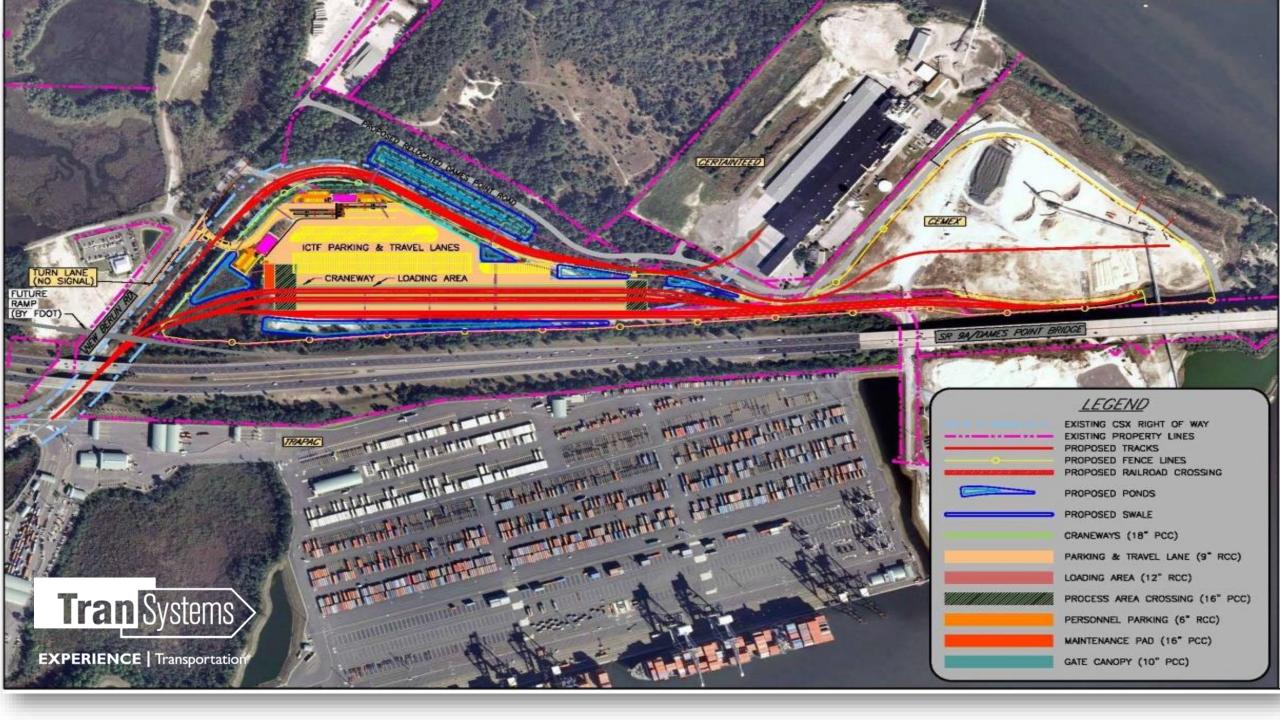

ion

**AAPA 2019 Facilities Engineering Seminar** 



#### THE DESIGN BUILD (DB) TEAM

With TranSystems as lead design firm, Dana B. Kenyon Company created a design-build team specifically tailored to meet the requirements of the ICTF.





Team combined industry leaders and key individuals with many years of experience and success on similar projects, local knowledge, and experience with the freight railroads (CSX) and JAXPORT.

#### UNIQUE PROJECT ELEMENTS



Critical elements of this project included the coordination with existing operations and projects at Dames Point. It was essential that the design-build team accurately and completely identify all of the activities, including:

- JAXPORT
- TRAPAC
- MARTIN MARIETTA
- **CEMEX**
- MORAN TOWING
- CERTAINTEED
- CITY OF JACKSONVILLE































#### SECURED ACCESS & ENTRANCE CANOPY







### 30 HP AIR COMPRESSOR WITH DRYER