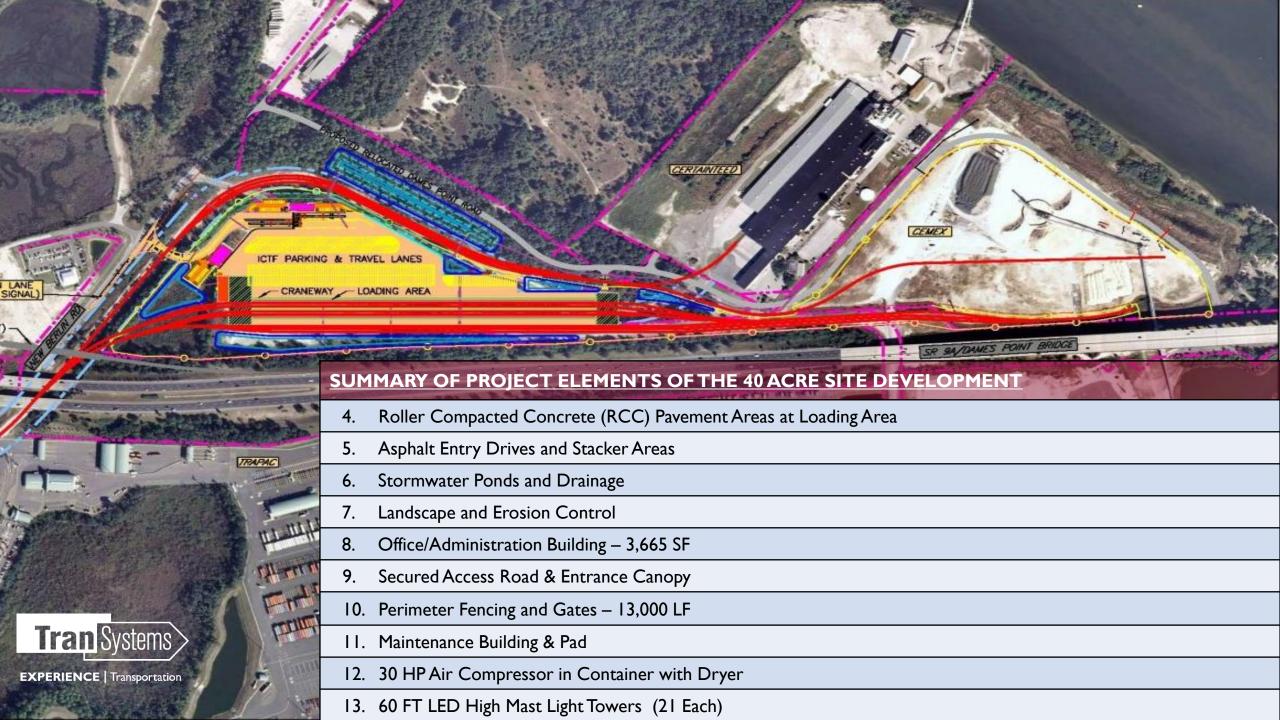

**AAPA 2019 Facilities Engineering Seminar** 



#### THE DESIGN BUILD (DB) TEAM

With TranSystems as lead design firm, Dana B. Kenyon Company created a design-build team specifically tailored to meet the requirements of the ICTF.





Team combined industry leaders and key individuals with many years of experience and success on similar projects, local knowledge, and experience with the freight railroads (CSX) and JAXPORT.

#### UNIQUE PROJECT ELEMENTS



Critical elements of this project included the coordination with existing operations and projects at Dames Point. It was essential that the design-build team accurately and completely identify all of the activities, including:

- JAXPORT
- TRAPAC
- MARTIN MARIETTA
- **CEMEX**
- MORAN TOWING
- CERTAINTEED
- CITY OF JACKSONVILLE































#### SECURED ACCESS & ENTRANCE CANOPY







### 30 HP AIR COMPRESSOR WITH DRYER