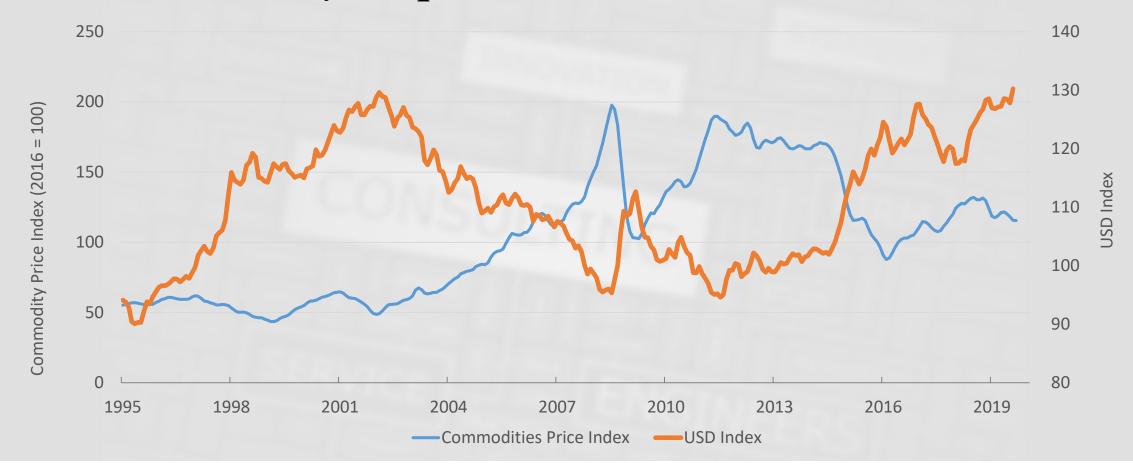

## Stronger Dollar = Weaker Currency Prices $\rightarrow$ Bad for Commodity Exporters like most of LatAm

ATINOAMERICANO DE PUERTOS