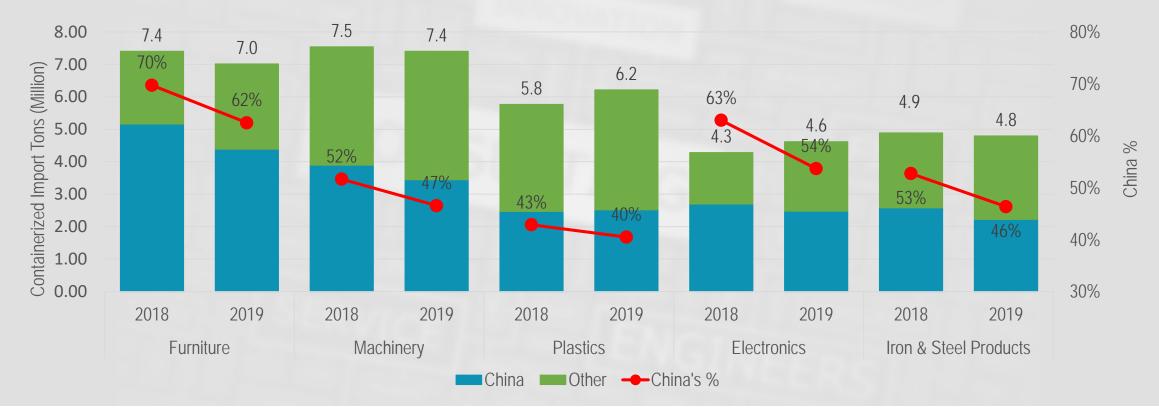

## China's lower share of US import volumes reflects the impact of higher tariffs

Imports by Commodity, China's Share of Total (2018 vs 2019 YTD)