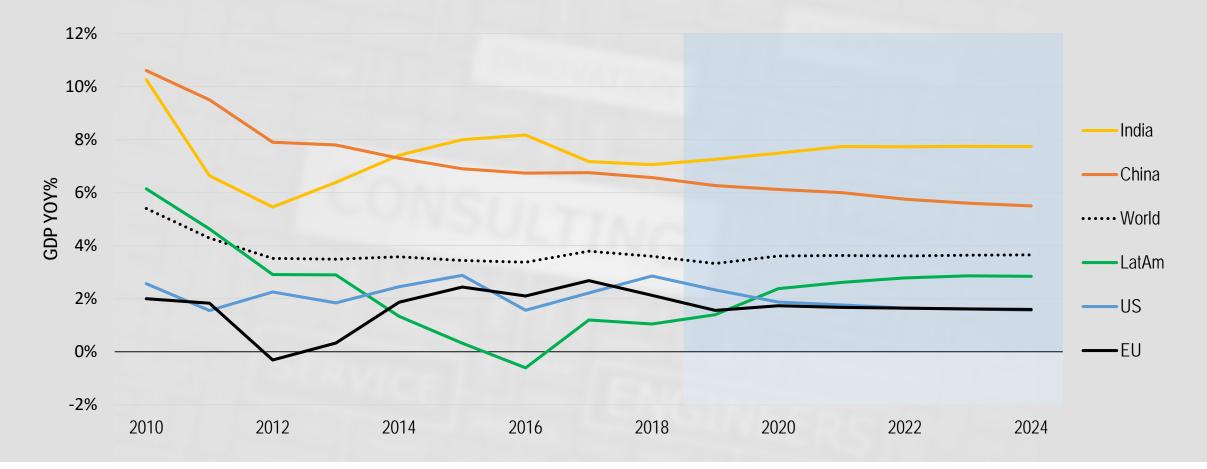

# Colombia expected to continue outperforming regional trends

Latin America GDP Growth (Historical and Projected)

🔺 🔨 🔺 🐧