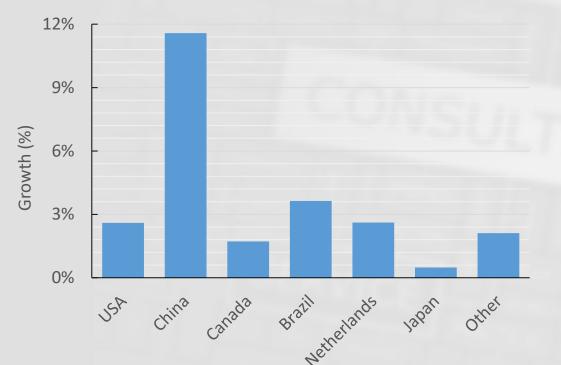

## China is fast becoming relevant to LatAm Trade

Growth in Total Value of Trade with Latin America, CAGR