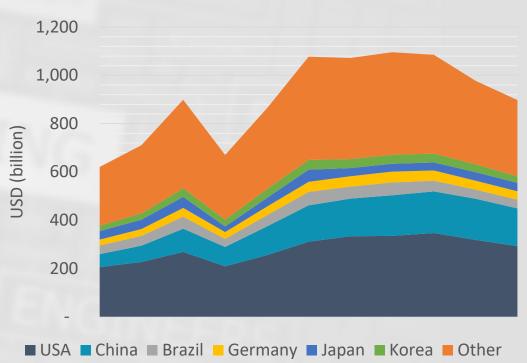

r supportive of growth near-term

What can turn the positives to negative, and the negatives to positives?

+

- Employment/Unemployment Claims
- Income
- Consumer Spending

🔺 🗸 🔺 🚬 🖻

- •\$US
- Inflation
- Housing Permits (Trending Lower)
- ISM Non-Manufacturing (Trending Lower)

- Global Economic Outlook & Trade Policy Uncertainty
- ISM Manufacturing
- Business Investment

## Stronger Dollar = Weaker Currency Prices $\rightarrow$ Bad for Commodity Exporters like most of LatAm



ATINOAMERICANO DE PUERTOS

# Colombia expected to continue outperforming regional trends

Latin America GDP Growth (Historical and Projected)

🔺 🔨 🔺 🐧



## China is fast becoming relevant to LatAm Trade

Growth in Total Value of Trade with Latin America, CAGR



#### Import Origin of Countries in Latin America



## China's lower share of US import volumes reflects the impact of higher tariffs

Imports by Commodity, China's Share of Total (2018 vs 2019 YTD)





## Every Major Category Is Undergoing Change

| Political                                                                                                                                                                                                    | Economic                                                                                                                                                                                                                | Social