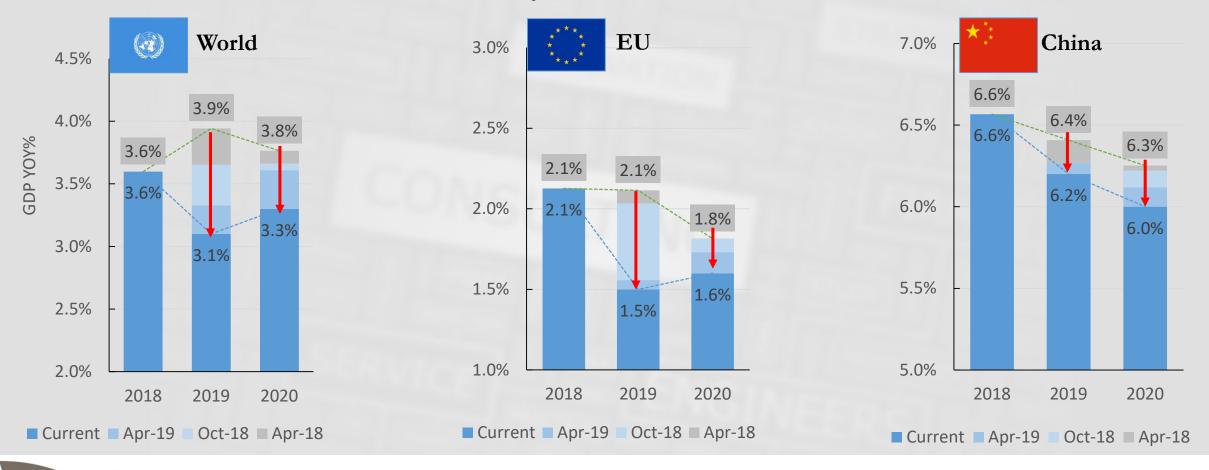

## GDP growth projections signal slower trends and have consistently been revised lower

SO LATINOAMERICANO DE PUERTOS