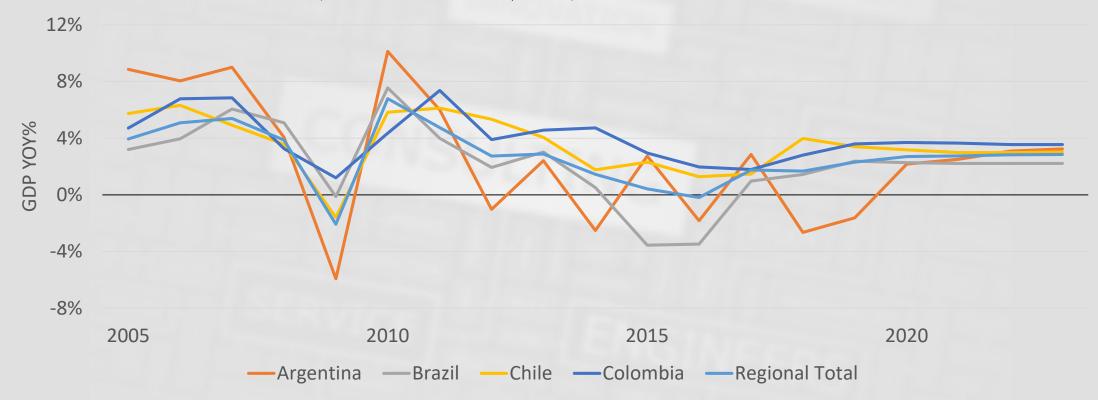

# Colombia expected to continue outperforming regional trends

Latin America GDP Growth (Historical and Projected)

🔺 🔨 🔺 🐧