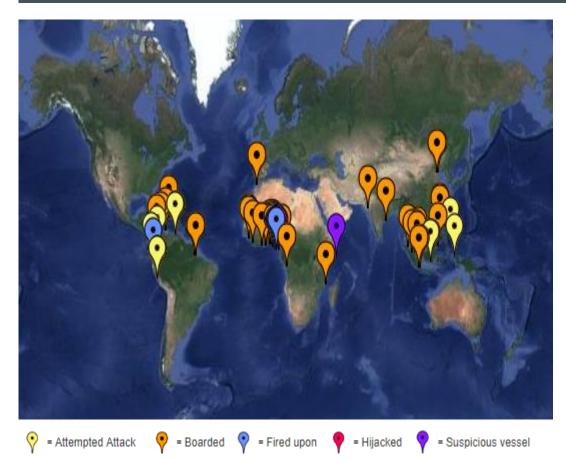

#### **Piracy in Commerce Industries**

#### **Records of 2019**

https://www.iccccs.org/index.php/piracy-reportingcentre/live-piracy-map

Location detail:

Around 16nm NW of Pulau Damar

**Narrations:** 

**<u>21.07.2019</u>**: 1925 UTC: Posn: 02:55.8N – 105:10.8E, Around 16nm NW of Pulau Damar, Indonesia.

Seven pirates armed with a pistol and knives in a small speed boat boarded a bulk

carrier underway using a ladder attached with a hook. Master and the second officer taken hostage, tied up and assaulted by the pirates. The pirates stole cash and crew personal belongings before escaping. Incident reported to Korean Authorities.