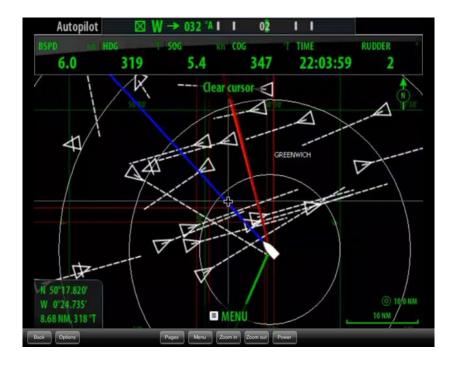

#### **Records of 2019**

https://www.iccccs.org/index.php/piracy-reportingcentre/live-piracy-map

Location detail:

Around 16nm NW of Pulau Damar

**Narrations:** 

**<u>21.07.2019</u>**: 1925 UTC: Posn: 02:55.8N – 105:10.8E, Around 16nm NW of Pulau Damar, Indonesia.

Seven pirates armed with a pistol and knives in a small speed boat boarded a bulk

carrier underway using a ladder attached with a hook. Master and the second officer taken hostage, tied up and assaulted by the pirates. The pirates stole cash and crew personal belongings before escaping. Incident reported to Korean Authorities.