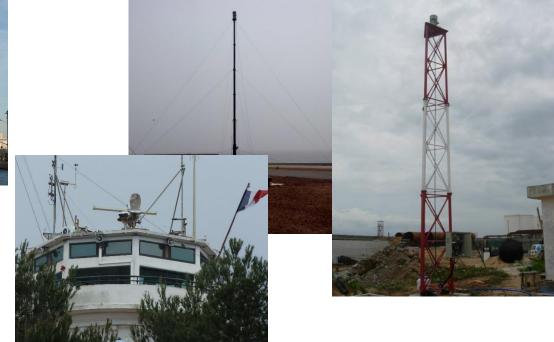

#### **EO-IR** Sensor: Spynel Typical installations

Oil&Gas facilities (FPSO, FLNG, CPF...)

Harbour & Coastal surveillance

Boats (Commercial boats, OPV, yachts, Frigates, USV...)