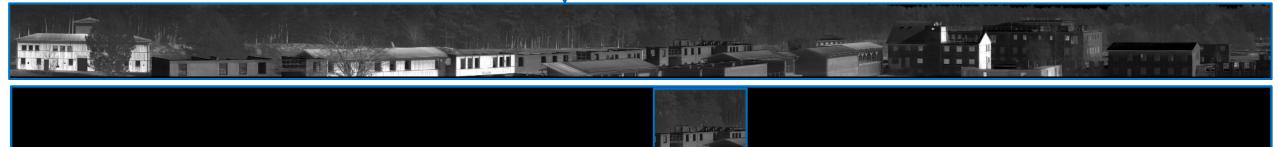

## Spynel vs PTZ

What Spynel sees -

What a Pan&Tilt camera sees

## **EO-IR Sensor : Spynel**

- Cost effective for wide area/perimeter surveillance
- Automatic Detection & Tracking capabilities
- Recognition of multiple intruders simultaneously
- UAV, RIB & human detection capabilities
- Proven and COTS technology
- Passive detection (undetectable, no EM disturbance)
- Automatic tracking before and after intrusion
- Fast & easy deployment (mobile/temporary surveillance)
- Insurance to record all intrusions (360° video recorded)