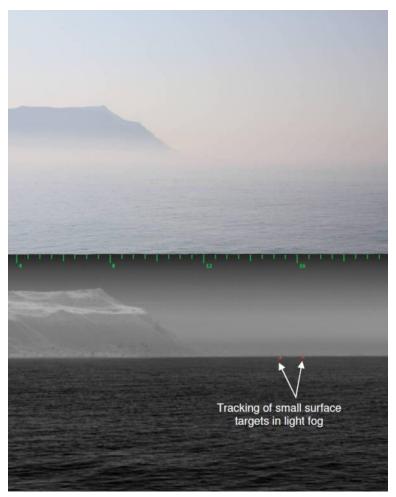

ent, and deter boarders; e.g:
  - Ioud acoustic devices,
  - high energy light beams or other equipment to repulse attackers is recommended. j,
  - Outfit vessel with enhanced detection equipment (night vision devices, high beam search lights, cameras, etc.).



# The technologies to protect you





## RADAR

- No Image
- Can be detected and identified
- Can be jammed
- Issue to detect small objects (jet-ski, RIB, skiff, swimmer...)
- One for Air targets, one for Maritime targets



# HGH



- IR is based on heat signature and thermal contrast
- IR sensors are completely passive
- IR based technologies are undetectable and not sensitive to jammers



## **EO-IR Sensor : PTZ**

- Very narrow field of view
- Can not track multiple targets
- Can record video in one single direction



















## Spynel vs PTZ



What Spynel sees -









What a Pan&Tilt camera sees





## **EO-IR Sensor : Spynel**



- Cost effective for wide area/perimeter surveillance
- Automatic Detection & Tracking capabilities
- Recognition of multiple intruders simultaneously
- UAV, RIB & human detection capabilities
- Proven and COTS technology
- Passive detection (undetectable, no EM disturbance)
- Automatic tracking before and after intrusion
- Fast & easy deployment (mobile/temporary surveillance)
- Insurance to record all intrusions (360° video recorded)



#### **EO-IR** Sensor: Spynel Typical installations





Oil&Gas facilities (FPSO, FLNG, CPF...)









Harbour & Coastal surveillance

Boats (Commercial boats, OPV, yachts, Frigates, USV...)



#### **EO-IR Sensor : Spynel**