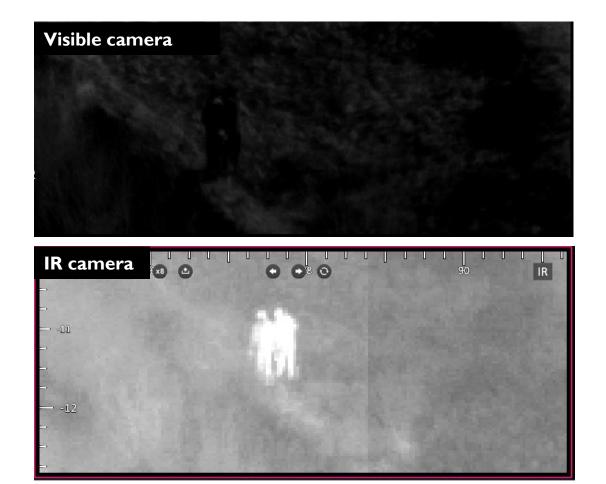

sorient, and deter boarders; e.g:
  - Ioud acoustic devices,
  - high energy light beams or other equipment to repulse attackers is recommended. j,
  - Outfit vessel with enhanced detection equipment (night vision devices, high beam search lights, cameras, etc.).



# The technologies to protect you





## RADAR

- No Image
- Can be detected and identified
- Can be jammed
- Issue to detect small objects (jet-ski, RIB, skiff, swimmer...)
- One for Air targets, one for Maritime targets



# HGH



- IR is based on heat signature and thermal contrast
- IR sensors are completely passive
- IR based technologies are undetectable and not sensitive to jammers



## **EO-IR Sensor : PTZ**

- Very narrow field of view
- Can not track multiple targets
- Can record video in one single direction



















## Spynel vs PTZ



What Spynel sees -









What a Pan&Tilt camera sees





## **EO-IR Sensor : Spynel**



- Cost effective for wide area/perimeter surveillance
- Automatic Detection & Tracking capabilities
- Recognition of multiple intruders simultaneously
- UAV, RIB & human detection capabilities
- Proven and COTS technology
- Passive detection (undetectable, no EM disturbance)
- Automatic tracking before and after intrusion
- Fast & easy deployment (mobile/temporary surveillance)
- Insurance to record all intrusions (360° video recorded)



#### **EO-IR** Sensor: Spynel Typical installations





Oil&Gas facilities (FPSO, FLNG, CPF...)









Harbour & Coastal surveillance

Boats (Commercial boats, OPV, yachts, Frigates, USV...)



#### **EO-IR Sensor : Spynel**