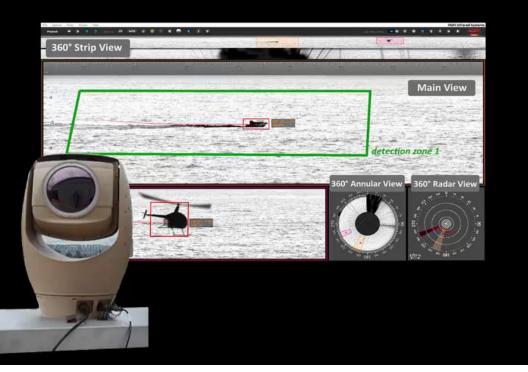

## **EO-IR Sensor : PTZ**

- Very narrow field of view
- Can not track multiple targets
- Can record video in one single direction

## Spynel vs PTZ

What Spynel sees -

What a Pan&Tilt camera sees

## **EO-IR Sensor : Spynel**

- Cost effective for wide area/perimeter surveillance
- Automatic Detection & Tracking capabilities
- Recognition of multiple intruders simultaneously
- UAV, RIB & human detection capabilities
- Proven and COTS technology
- Passive detection (undetectable, no EM disturbance)
- Automatic tracking before and after intrusion
- Fast & easy deployment (mobile/temporary surveillance)
- Insurance to record all intrusions (360° video recorded)