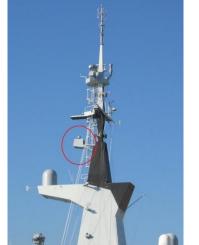

## **EO-IR Sensor : Spynel**

- Cost effective for wide area/perimeter surveillance
- Automatic Detection & Tracking capabilities
- Recognition of multiple intruders simultaneously
- UAV, RIB & human detection capabilities
- Proven and COTS technology
- Passive detection (undetectable, no EM disturbance)
- Automatic tracking before and after intrusion
- Fast & easy deployment (mobile/temporary surveillance)
- Insurance to record all intrusions (360° video recorded)

#### **EO-IR Sensor : Spynel**