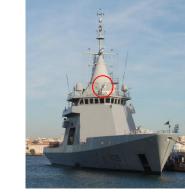

#### **EO-IR** Sensor: Spynel Typical installations

Oil&Gas facilities (FPSO, FLNG, CPF...)

Harbour & Coastal surveillance

Boats (Commercial boats, OPV, yachts, Frigates, USV...)