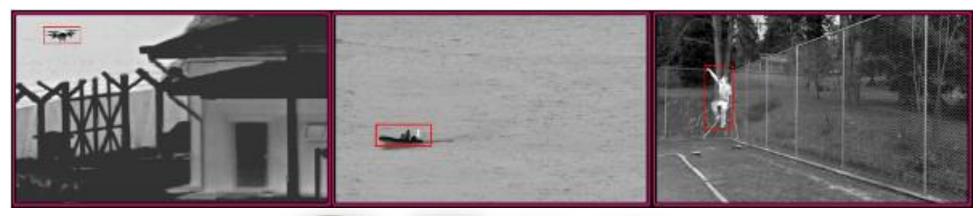

## Spynel vs PTZ

What Spynel sees -

What a Pan&Tilt camera sees

## **EO-IR Sensor : Spynel**

- Cost effective for wide area/perimeter surveillance
- Automatic Detection & Tracking capabilities
- Recognition of multiple intruders simultaneously
- UAV, RIB & human detection capabilities
- Proven and COTS technology
- Passive detection (undetectable, no EM disturbance)
- Automatic tracking before and after intrusion
- Fast & easy deployment (mobile/temporary surveillance)
- Insurance to record all intrusions (360° video recorded)