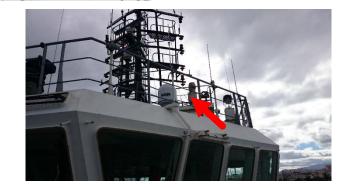

#### **EO-IR** Sensor: Spynel Typical installations

Oil&Gas facilities (FPSO, FLNG, CPF...)

Harbour & Coastal surveillance

Boats (Commercial boats, OPV, yachts, Frigates, USV...)