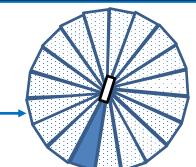

## Spynel vs PTZ

What Spynel sees -

What a Pan&Tilt camera sees

## **EO-IR Sensor : Spynel**

- Cost effective for wide area/perimeter surveillance
- Automatic Detection & Tracking capabilities
- Recognition of multiple intruders simultaneously
- UAV, RIB & human detection capabilities
- Proven and COTS technology
- Passive detection (undetectable, no EM disturbance)
- Automatic tracking before and after intrusion
- Fast & easy deployment (mobile/temporary surveillance)
- Insurance to record all intrusions (360° video recorded)