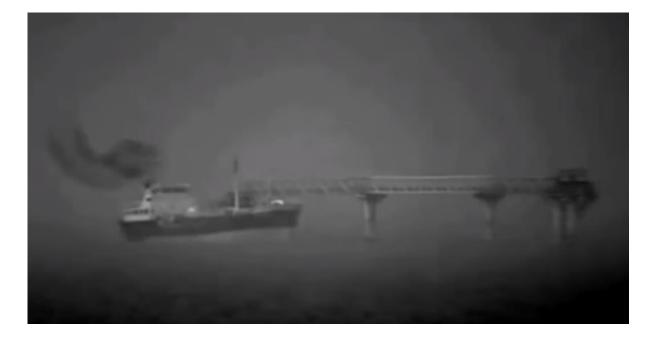

# HGH

- IR is based on heat signature and thermal contrast
- IR sensors are completely passive
- IR based technologies are undetectable and not sensitive to jammers

## **EO-IR Sensor : Spynel**

- Cost effective for wide area/perimeter surveillance
- Automatic Detection & Tracking capabilities
- Recognition of multiple intruders simultaneously
- UAV, RIB & human detection capabilities
- Proven and COTS technology
- Passive detection (undetectable, no EM disturbance)
- Automatic tracking before and after intrusion
- Fast & easy deployment (mobile/temporary surveillance)
- Insurance to record all intrusions (360° video recorded)