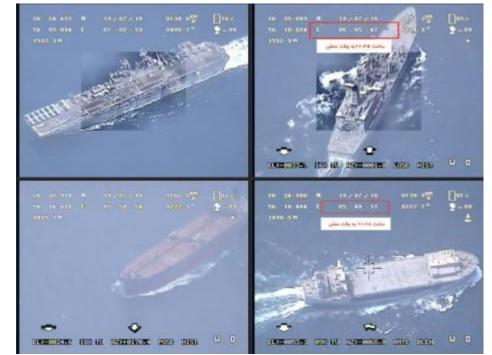

### Piracy in theather

#### **Records of 2019**

American warship destroys Iranian drone in Strait of Hormuz