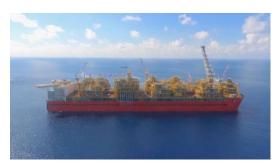

#### **EO-IR** Sensor: Spynel Typical installations

Oil&Gas facilities (FPSO, FLNG, CPF...)

Harbour & Coastal surveillance

Boats (Commercial boats, OPV, yachts, Frigates, USV...)