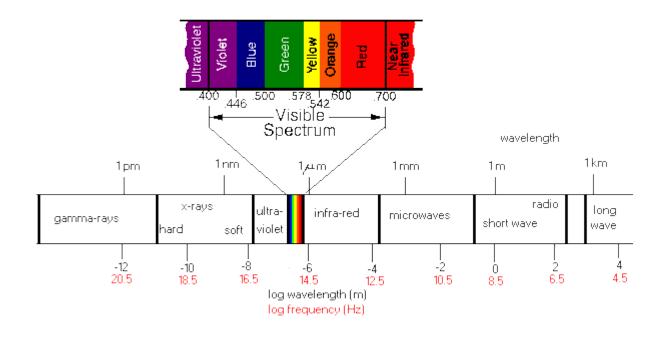

# HGH

- IR is based on heat signature and thermal contrast
- IR sensors are completely passive
- IR based technologies are undetectable and not sensitive to jammers