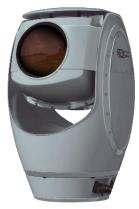

## **EO-IR Sensor : PTZ**

- Very narrow field of view
- Can not track multiple targets
- Can record video in one single direction