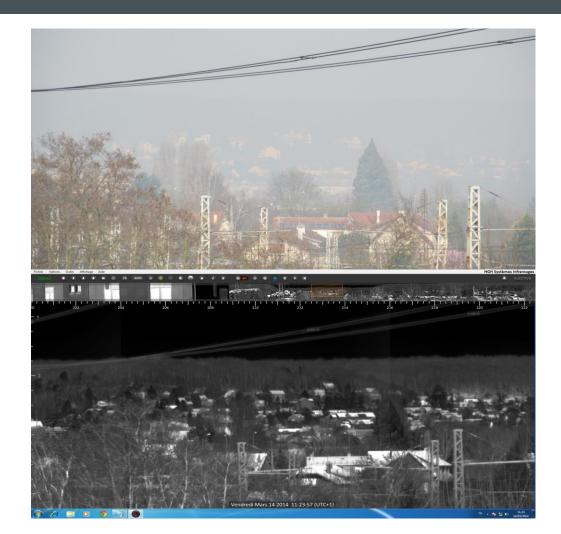

t, and deter boarders; e.g:
  - Ioud acoustic devices,
  - high energy light beams or other equipment to repulse attackers is recommended. j,
  - Outfit vessel with enhanced detection equipment (night vision devices, high beam search lights, cameras, etc.).



# The technologies to protect you





## RADAR

- No Image
- Can be detected and identified
- Can be jammed
- Issue to detect small objects (jet-ski, RIB, skiff, swimmer...)
- One for Air targets, one for Maritime targets



# HGH



- IR is based on heat signature and thermal contrast
- IR sensors are completely passive
- IR based technologies are undetectable and not sensitive to jammers



## **EO-IR Sensor : PTZ**

- Very narrow field of view
- Can not track multiple targets
- Can record video in one single direction



















## Spynel vs PTZ



What Spynel sees -









What a Pan&Tilt camera sees





## **EO-IR Sensor : Spynel**



- Cost effective for wide area/perimeter surveillance
- Automatic Detection & Tracking capabilities
- Recognition of multiple intruders simultaneously
- UAV, RIB & human detection capabilities
- Proven and COTS technology
- Passive detection (undetectable, no EM disturbance)
- Automatic tracking before and after intrusion
- Fast & easy deployment (mobile/temporary surveillance)
- Insurance to record all intrusions (360° video recorded)



#### **EO-IR** Sensor: Spynel Typical installations





Oil&Gas facilities (FPSO, FLNG, CPF...)









Harbour & Coastal surveillance

Boats (Commercial boats, OPV, yachts, Frigates, USV...)



#### **EO-IR Sensor : Spynel**







#