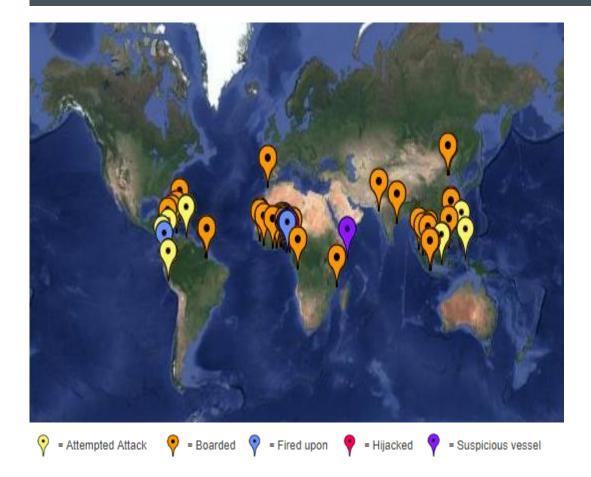

#### **Records of 2019**

https://www.iccccs.org/index.php/piracy-reportingcentre/live-piracy-map

Location detail:

Around 16nm NW of Pulau Damar

**Narrations:** 

**<u>21.07.2019</u>**: 1925 UTC: Posn: 02:55.8N – 105:10.8E, Around 16nm NW of Pulau Damar, Indonesia.

Seven pirates armed with a pistol and knives in a small speed boat boarded a bulk

carrier underway using a ladder attached with a hook. Master and the second officer taken hostage, tied up and assaulted by the pirates. The pirates stole cash and crew personal belongings before escaping. Incident reported to Korean Authorities.