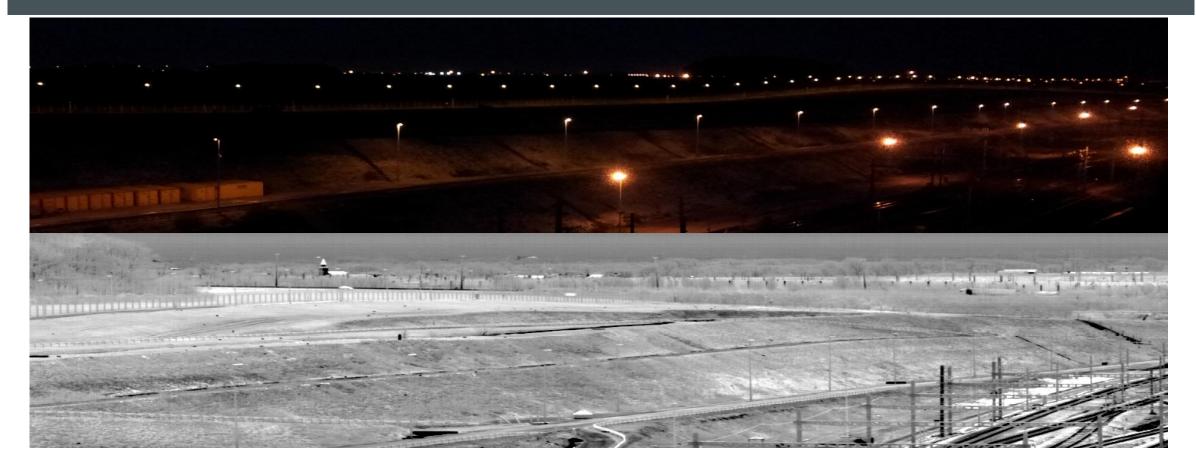

nd deter boarders; e.g:
  - Ioud acoustic devices,
  - high energy light beams or other equipment to repulse attackers is recommended. j,
  - Outfit vessel with enhanced detection equipment (night vision devices, high beam search lights, cameras, etc.).



# The technologies to protect you





## RADAR

- No Image
- Can be detected and identified
- Can be jammed
- Issue to detect small objects (jet-ski, RIB, skiff, swimmer...)
- One for Air targets, one for Maritime targets



# HGH



- IR is based on heat signature and thermal contrast
- IR sensors are completely passive
- IR based technologies are undetectable and not sensitive to jammers



## **EO-IR Sensor : PTZ**

- Very narrow field of view
- Can not track multiple targets
- Can record video in one single direction



















## Spynel vs PTZ



What Spynel sees -









What a Pan&Tilt camera sees





## **EO-IR Sensor : Spynel**



- Cost effective for wide area/perimeter surveillance
- Automatic Detection & Tracking capabilities
- Recognition of multiple intruders simultaneously
- UAV, RIB & human detection capabilities
- Proven and COTS technology
- Passive detection (undetectable, no EM disturbance)
- Automatic tracking before and after intrusion
- Fast & easy deployment (mobile/temporary surveillance)
- Insurance to record all intrusions (360° video recorded)



#### **EO-IR** Sensor: Spynel Typical installations





Oil&Gas facilities (FPSO, FLNG, CPF...)









Harbour & Coastal surveillance

Boats (Commercial boats, OPV, yachts, Frigates, USV...)



#### **EO-IR Sensor : Spynel**







####