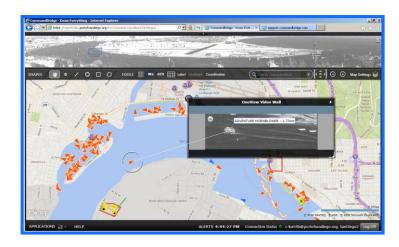

# **MARITIME DOMAIN AWARENESS**

**GIS** Based Domain Awareness Tool **Sensor Feeds AIS** Transponder Display Vessel Tracking Blue Force Tracking Layering/Filtering **Restricted/Secure Area Notification** WAVCAM Integration Special Event/Critical Incident Tools