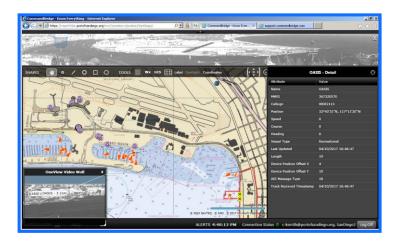

# **MARITIME DOMAIN AWARENESS**

**GIS** Based Domain Awareness Tool **Sensor Feeds AIS** Transponder Display Vessel Tracking Blue Force Tracking Layering/Filtering **Restricted/Secure Area Notification** WAVCAM Integration Special Event/Critical Incident Tools