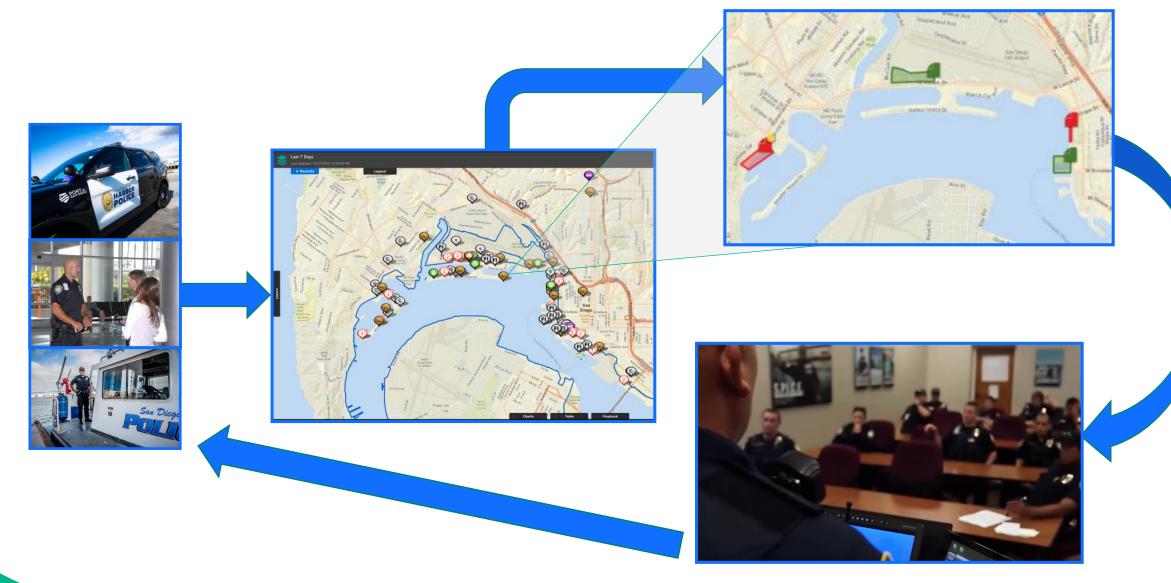

# **INTELLIGENCE-LED POLICING**

# **INFORMATION SHARING CYCLE**

# **MARITIME DOMAIN AWARENESS**

**GIS** Based Domain Awareness Tool **Sensor Feeds AIS** Transponder Display Vessel Tracking Blue Force Tracking Layering/Filtering **Restricted/Secure Area Notification** WAVCAM Integration Special Event/Critical Incident Tools