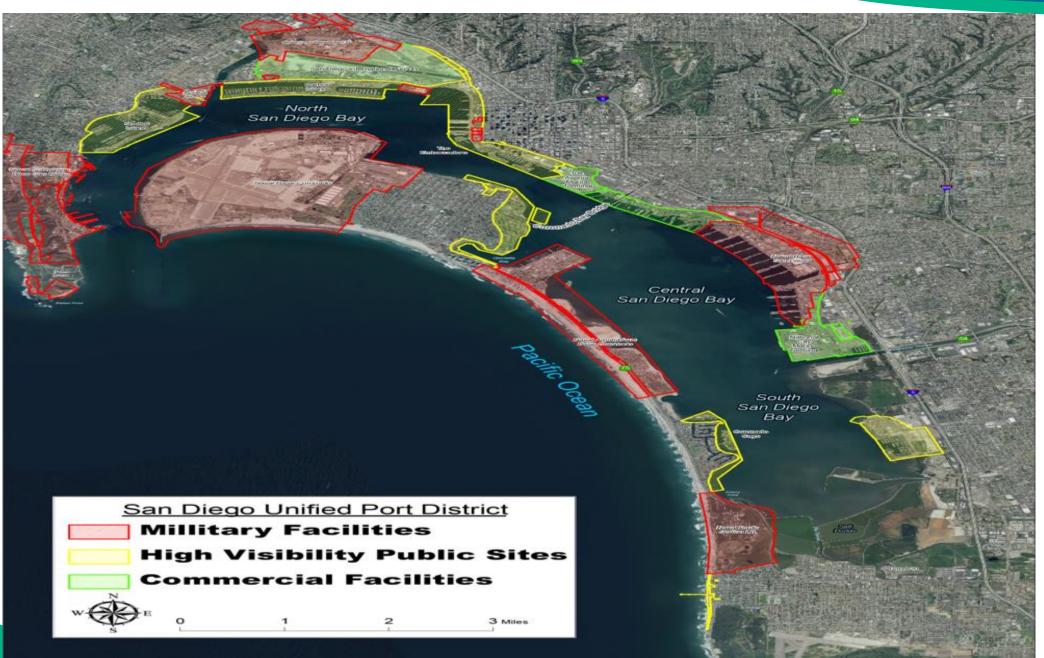

# SAN DIEGO HARBOR POLICE PUBLIC SAFETY FOR THE REGION







# **MISSION PRIORITIES**

## HOMELAND SECURITY

## **CRIME PREVENTION**

# QUALITY OF LIFE

### **OUR TERRITORY**





# **OUR COMMUNITY**





**Retail Centers** 2 Shipyards 3 **Boatyards** 7 **Hotels** 19 Marinas 25 **Parks** 22 Restaurants **68** 

# **MAKING A HARBOR POLICE OFFICER**









POLICE ACADEMY - 5 months
• 830.1 PC
• CA POST Certified

#### **ONBOARDING ACADEMY - 9 weeks**

- Vessel Crewman
- Marine Firefighter
- Weapons Training
- Airport Operations

#### FIELD TRAINING - 4 months

- Airport
- Vehicles
- Vessels



# 26+ million4,9006615127travelersemployeesacresgatescarriers

Billions of dollars in regional economic impact.



**Public Safety Dive Team K-9 Unit (Explosives Detection) Firefighting Training Unit Maritime Tactical Team Federal Task Forces Weapons Training Unit Training Section Traffic Unit Peer Support Unit** 













## **EXPLOSIVE DETECTION K9 UNIT**



# Airport