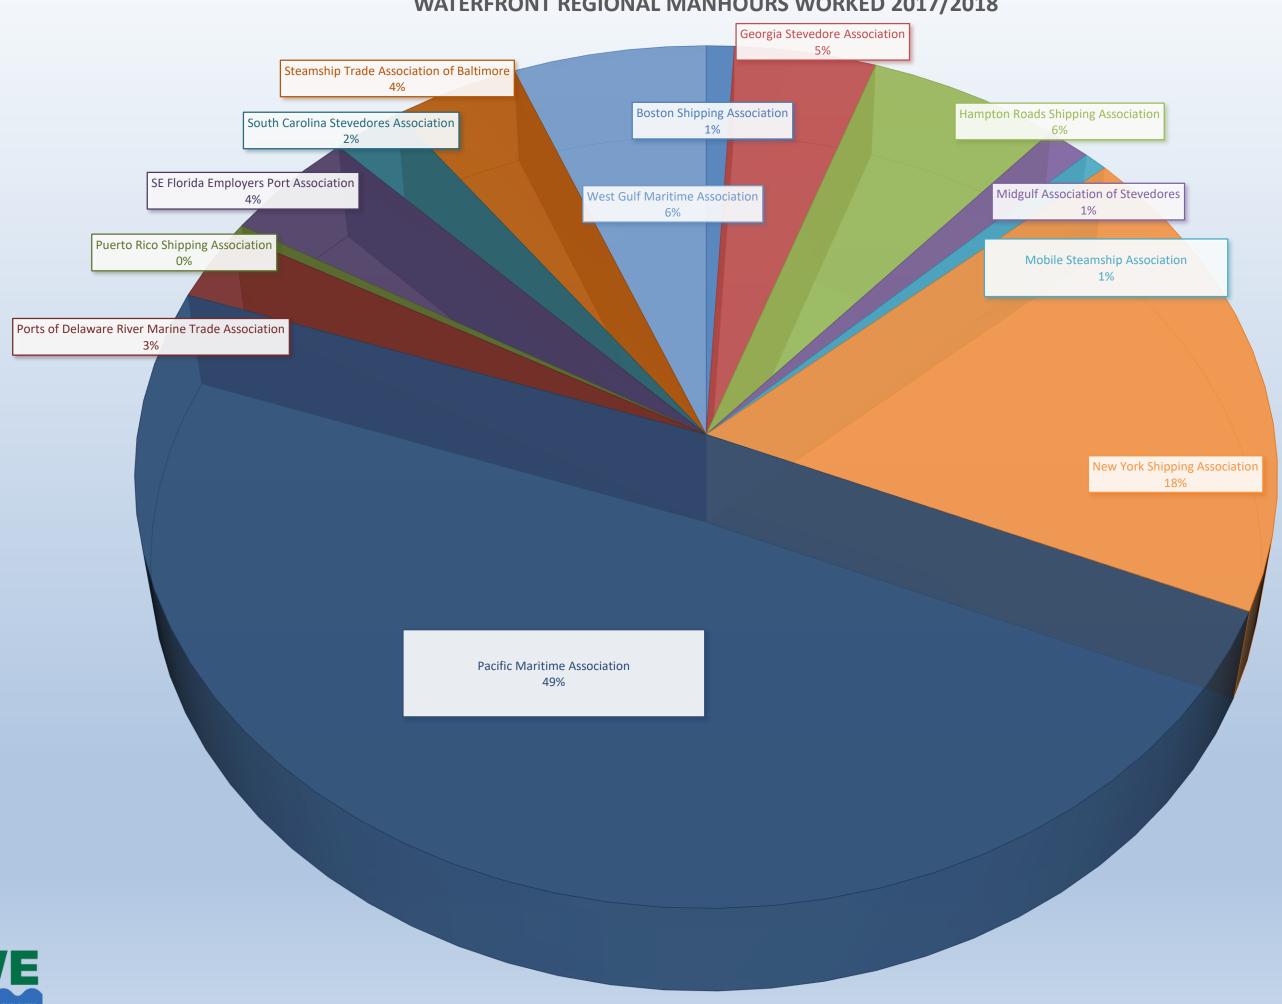

### **Workforce Development**

Lauren Brand, President National Association of Waterfront Employers

AAPA's Shifting Trade Patterns Conference Tampa, Florida

January 30, 2020







What is Workforce Development?

Focus Areas for Development

How to Relate to Private Entities/Employers

Workforce Development – Public sector offering to improve skills needed in community, thereby positively impacting economic development.



#### Total Reported Manhours Worked on the Waterfront 2000 - 2017 Estimated total 2020 = 68M Manhours



#### WATERFRONT REGIONAL MANHOURS WORKED 2017/2018











# Thank you

## Lbrand@nawe.us