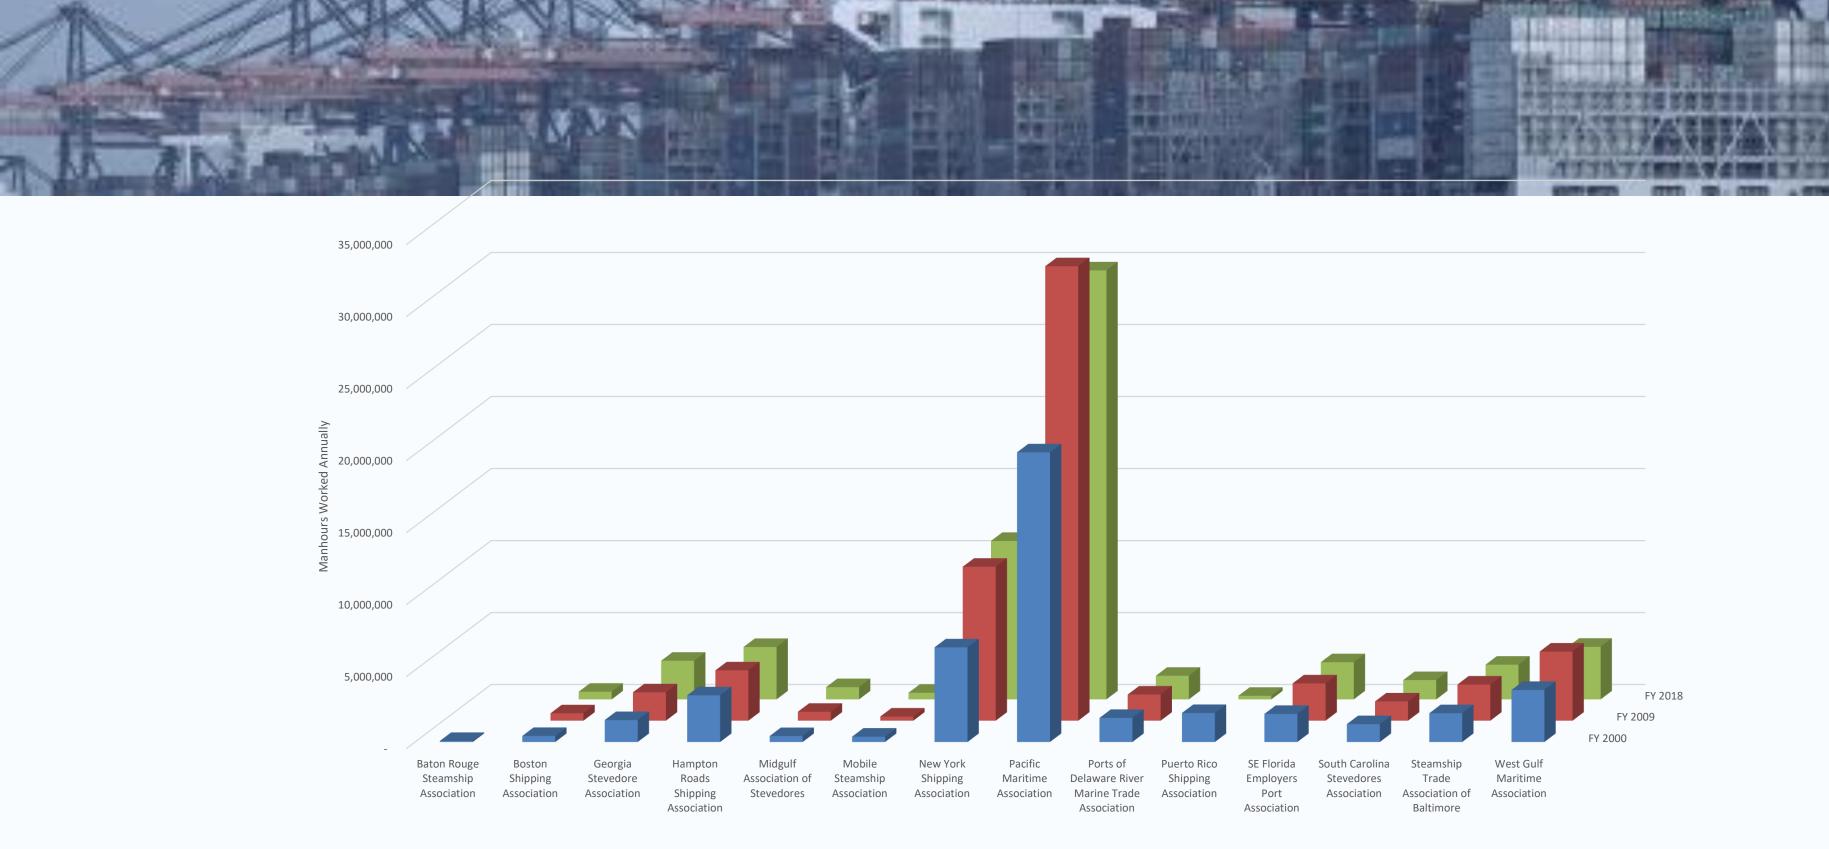

### **Workforce Development**

Lauren Brand, President National Association of Waterfront Employers

AAPA's Shifting Trade Patterns Conference Tampa, Florida

January 30, 2020







What is Workforce Development?

Focus Areas for Development

How to Relate to Private Entities/Employers

Workforce Development – Public sector offering to improve skills needed in community, thereby positively impacting economic development.



#### Total Reported Manhours Worked on the Waterfront 2000 - 2017 Estimated total 2020 = 68M Manhours



#### WATERFRONT REGIONAL MANHOURS WORKED 2017/2018











# Thank you

## Lbrand@nawe.us