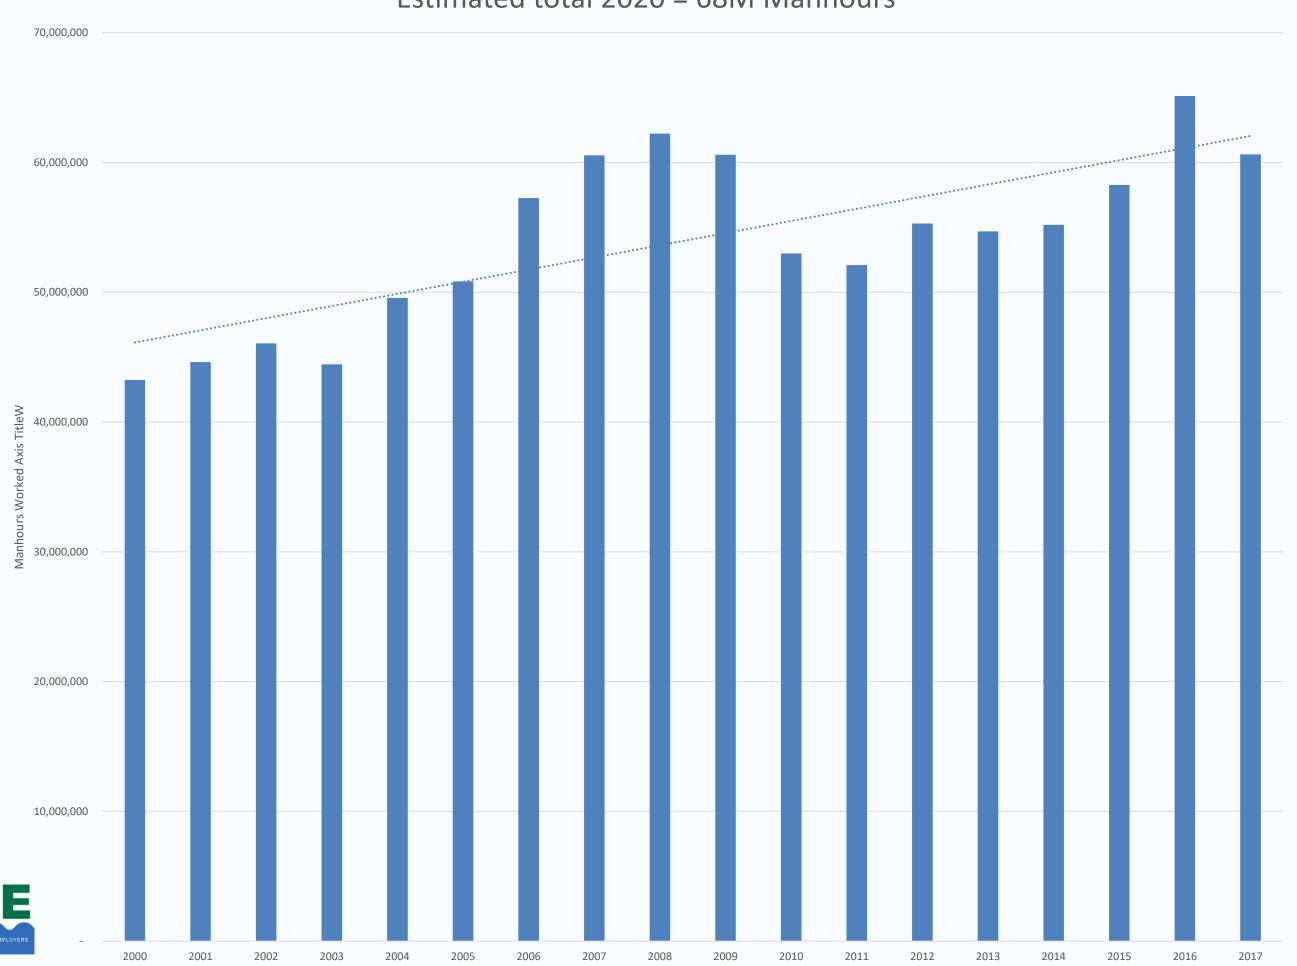

#### Total Reported Manhours Worked on the Waterfront 2000 - 2017 Estimated total 2020 = 68M Manhours