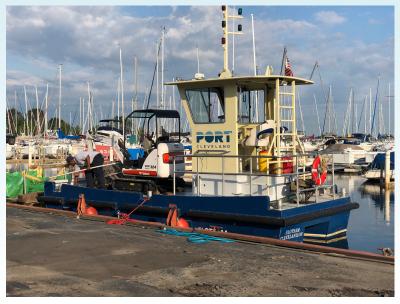

## Abstract

The Port of Cleveland operates tandem workboats, Flotsam & Jetsam, to clean and maintain the Cuyahoga River and Cleveland Harbor. Little known to the public, these workboats clear over 300,000 pounds of debris (logs, trash, bottles, straws, sticks, etc.) from the water each year. Because of the work of Flotsam & Jetsam, ships are able to clearly navigate the Cuyahoga River and recreational activities can happen in a safe environment.

Through this video, the public of Cuyahoga County can see the important work that Flotsam & Jetsam – and Port of Cleveland – do for the region.