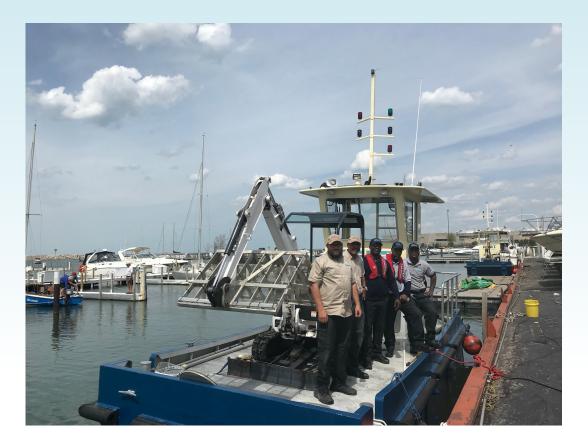

## Abstract

The Port of Cleveland operates tandem workboats, Flotsam & Jetsam, to clean and maintain the Cuyahoga River and Cleveland Harbor. Little known to the public, these workboats clear over 300,000 pounds of debris (logs, trash, bottles, straws, sticks, etc.) from the water each year. Because of the work of Flotsam & Jetsam, ships are able to clearly navigate the Cuyahoga River and recreational activities can happen in a safe environment.

Through this video, the public of Cuyahoga County can see the important work that Flotsam & Jetsam – and Port of Cleveland – do for the region.