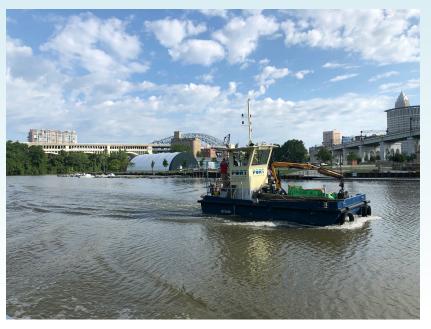

## Abstract

The Port of Cleveland operates tandem workboats, Flotsam & Jetsam, to clean and maintain the Cuyahoga River and Cleveland Harbor. Little known to the public, these workboats clear over 300,000 pounds of debris (logs, trash, bottles, straws, sticks, etc.) from the water each year. Because of the work of Flotsam & Jetsam, ships are able to clearly navigate the Cuyahoga River and recreational activities can happen in a safe environment.

Through this video, the public of Cuyahoga County can see the important work that Flotsam & Jetsam – and Port of Cleveland – do for the region.