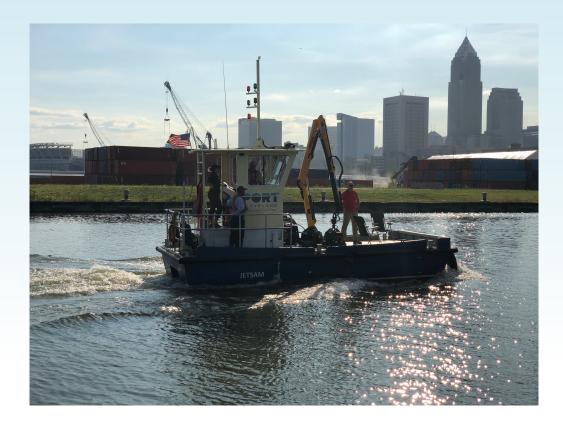

## Abstract

The Port of Cleveland operates tandem workboats, Flotsam & Jetsam, to clean and maintain the Cuyahoga River and Cleveland Harbor. Little known to the public, these workboats clear over 300,000 pounds of debris (logs, trash, bottles, straws, sticks, etc.) from the water each year. Because of the work of Flotsam & Jetsam, ships are able to clearly navigate the Cuyahoga River and recreational activities can happen in a safe environment.

Through this video, the public of Cuyahoga County can see the important work that Flotsam & Jetsam – and Port of Cleveland – do for the region.