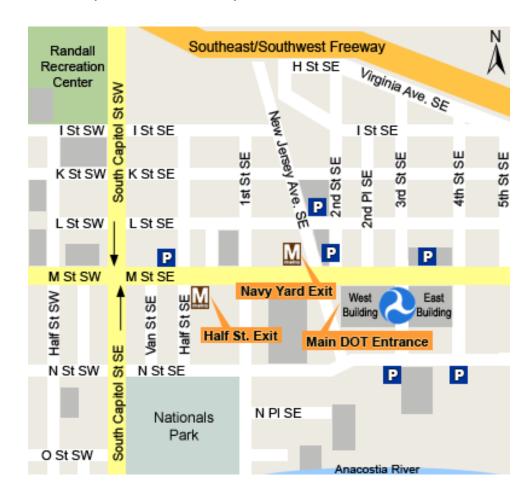

## The address for DOT HQ is:

U.S. Department of Transportation 1200 New Jersey Avenue, SE Washington, DC 20590

Google Maps link: https://plus.google.com/113881909887192816901/about

The main visitor's entrance is located in the West Building, (which is the building where the workshop will be held) on New Jersey Avenue and M Street. Upon entering the lobby, visitors must report to the security desk. MARAD will have personnel standing by at the entrance to escort attendees to the conference room once they have cleared security.

Follow this link for additional information to include detailed driving directions and parking options: <a href="http://www.dot.gov/directions">http://www.dot.gov/directions</a>

There is only one (1) hotel within easy walking distance of the DOT HQ building: