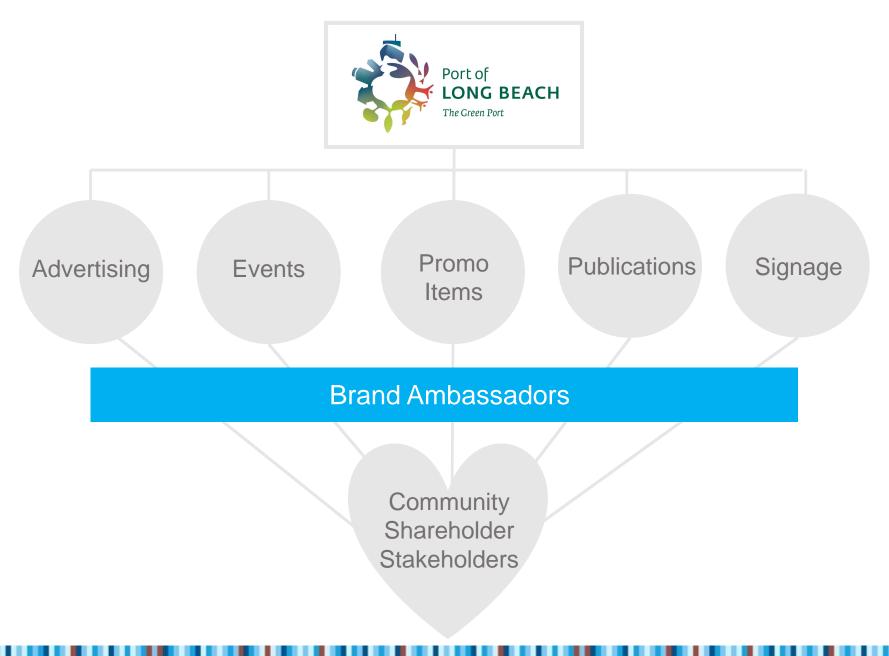

#### ASSUMPTIONS

Internal staff will be automatic brand ambassadors

#### Reality

Internal staff needs proper training and tools to become brand ambassadors

# WHAT IS A BRAND AMBASSADOR?

Brand ambassadors are simply people who represent and talk about your organization in a positive way.

They provide credible, trustworthy promotion and visibility to a brand.

The best brand ambassadors are employees.