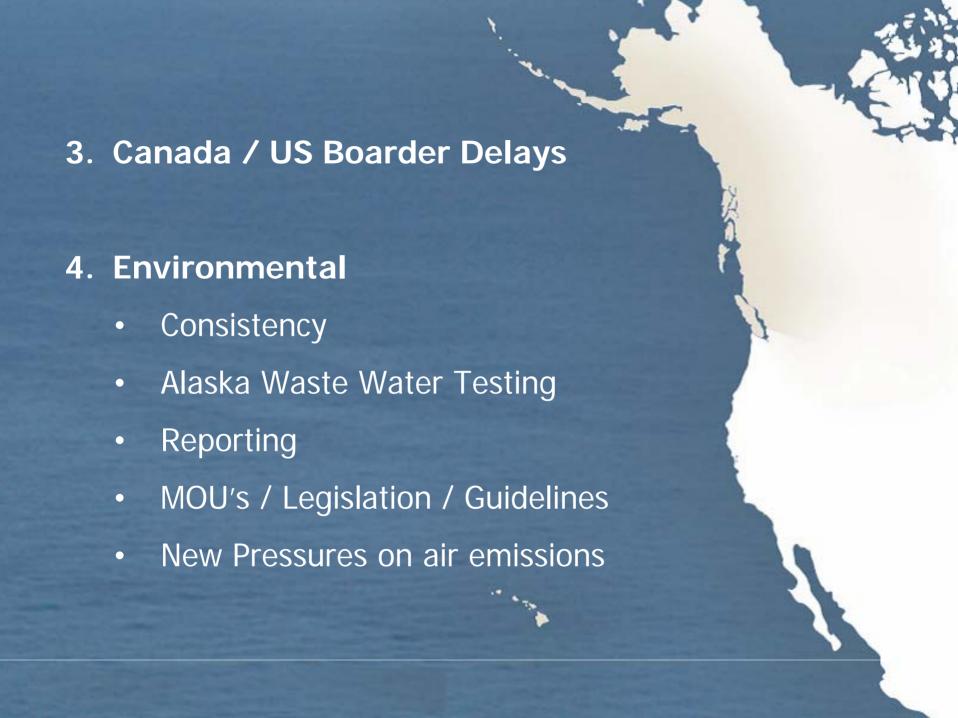

#### 2. Security

- Consistency
- Canada vs US Differences
- Destination Ports & Home Ports

#### 5. Port Infrastructure

- Timely / cost effective development
- Financing
- Public vs. private investment
- Dock / Uplands development (Ketchikan / Juneau)
- Competition for berths & scheduling

#### 6. Taxes & Fees

- Alaska Cruise Ship Petition
- Local pressures