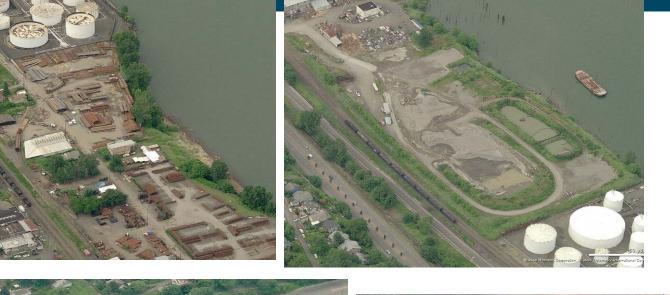

#### Neighborhood

- 4000 acre site
- Village study area
- Mill site

### Linnton Infrastructure

- Highway 30
- Olympic Pipeline
- Natural Gas Pipeline
- Willamette Harbor Channel
- Portland and Western Railroad

PORT OF PORTLAND Possibility. In every direction.