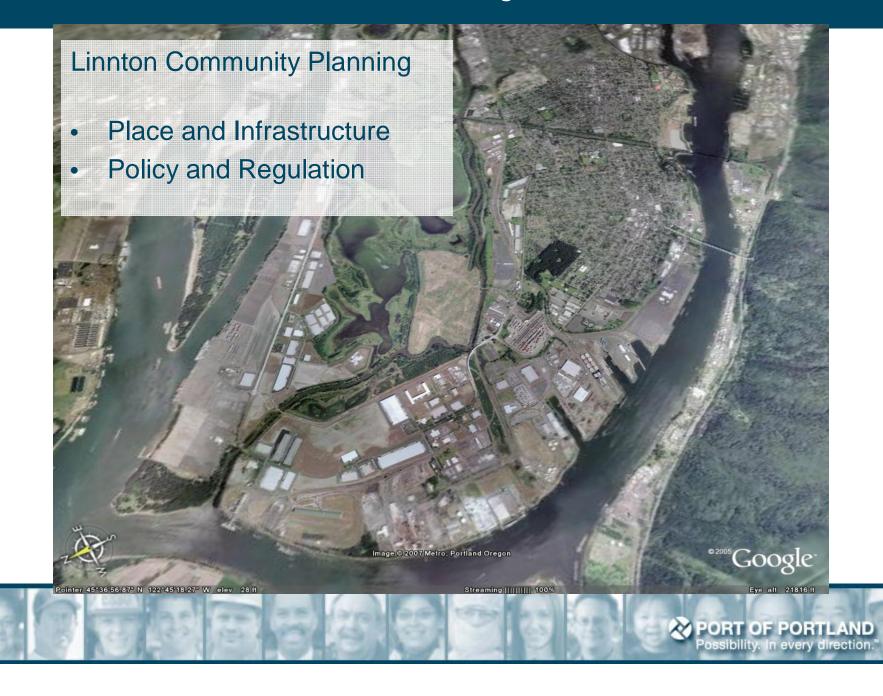

## Place - Linnton Community

#### Neighborhood

- 4000 acre site
- Village study area
- Mill site

### Linnton Infrastructure

- Highway 30
- Olympic Pipeline
- Natural Gas Pipeline
- Willamette Harbor Channel
- Portland and Western Railroad

PORT OF PORTLAND Possibility. In every direction.