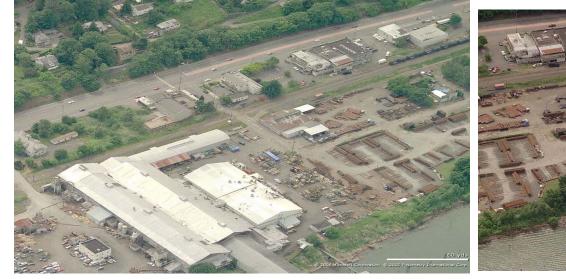

#### Neighborhood

- 4000 acre site
- Village study area
- Mill site

### Linnton Infrastructure

- Highway 30
- Olympic Pipeline
- Natural Gas Pipeline
- Willamette Harbor Channel
- Portland and Western Railroad

PORT OF PORTLAND Possibility. In every direction.