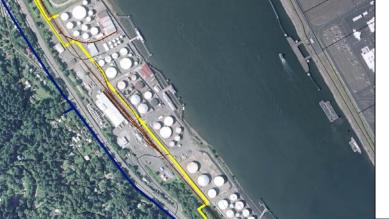

### Linnton Infrastructure

- Highway 30
- Olympic Pipeline
- Natural Gas Pipeline
- Willamette Harbor Channel
- Portland and Western Railroad

PORT OF PORTLAND Possibility. In every direction.

### Place (infrastructure)

- Road, rail, water, pipeline
- City staff support