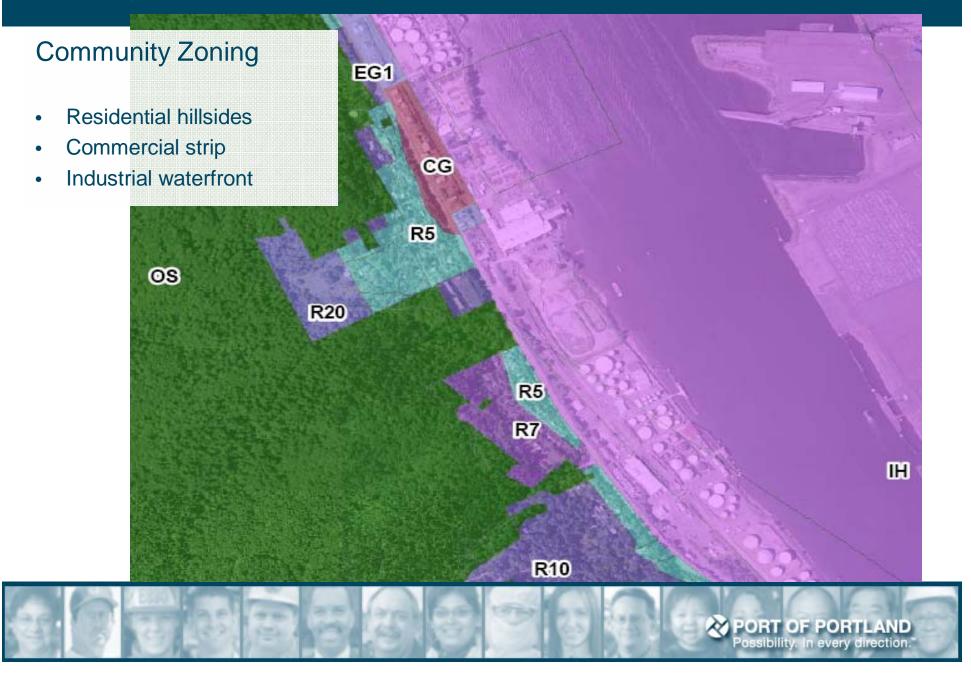

#### Neighborhood

- 4000 acre site
- Village study area
- Mill site

### Linnton Infrastructure

- Highway 30
- Olympic Pipeline
- Natural Gas Pipeline
- Willamette Harbor Channel
- Portland and Western Railroad

PORT OF PORTLAND Possibility. In every direction.