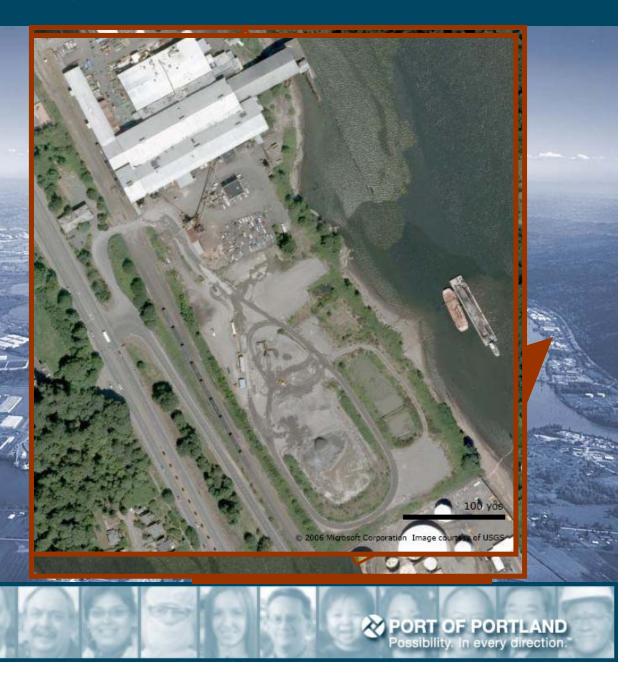

#### Neighborhood

- 4000 acre site
- Village study area
- Mill site

#### Adequate land supply

- Gentrification and redevelopment out of port uses
- Permanent loss of land to conflicting land uses
- Threat to existing infrastructure and other industrial users