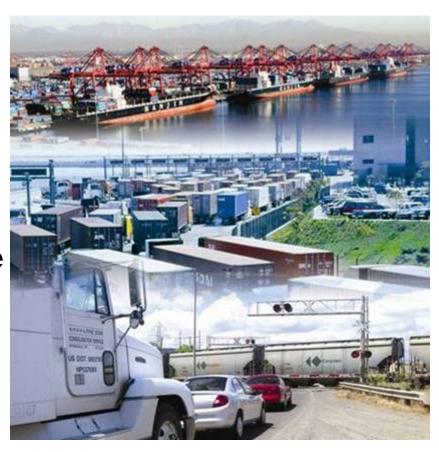

## Freight Transportation Infrastructure

- "Inside the Gate"
- Landside Connections
- Waterside Infrastructure

Port Security
Environmental Issues

## Freight Transportation Infrastructure

#### "Inside the Gate"

- Getting more through existing capacity
- Port expansion & development
- Capital funding