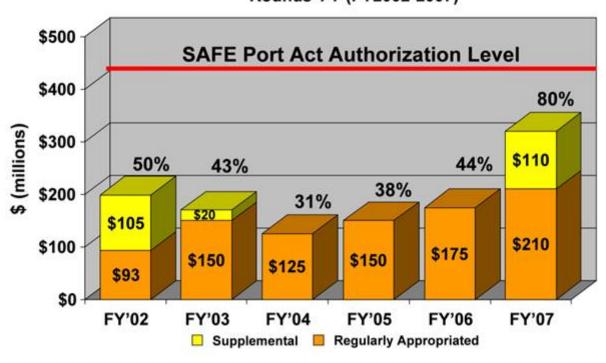

### **Port Security Grants**

#### Port Security Grant Funding Rounds 1-7 (FY2002-2007)