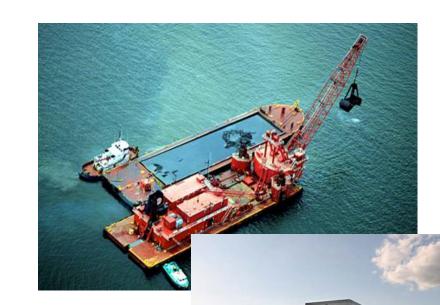

#### **Waterside Infrastructure**

### **Navigation Channels**

- Deepening
- Maintenance

Short Sea Shipping