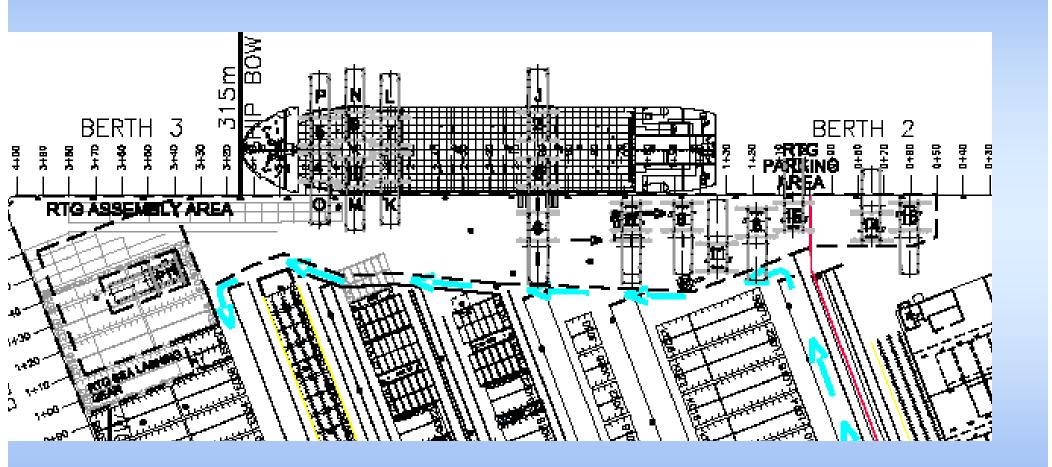

### Rubber-tired Gantries (RTGs)

average stack up from three to six high max.

more container ground space

On-dock Railyard Improvements – doubling track capacity, serviced by RTGs, less switching.

## INTERMODAL YARD CHANGES

**On-dock Railyard Improvements** – doubling track capacity, serviced by RTGs, less switching.