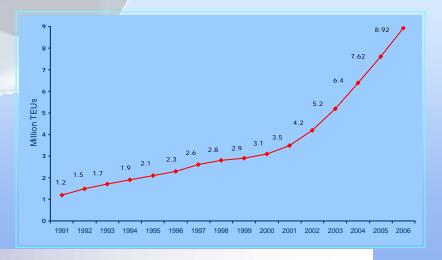

### DP World Jebel Ali – A Flagship Facility

- 8th largest container port in 2006
- Annual growth has averaged over 20% for the past four years
- Handled 8.92m TEU in 2006 (Jebel Ali & Port Rashid)
- Jebel Ali is the largest container port between Rotterdam & Singapore
- 2006 Best Middle East seaport for the 12<sup>th</sup> consecutive year (AFSCA)