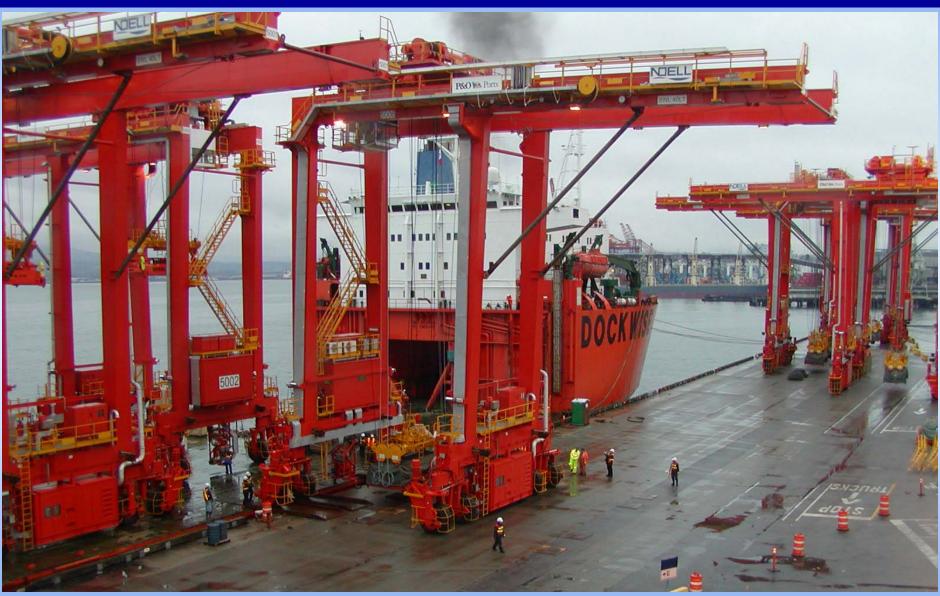

#### Five Gantry Cranes,

including two new, will be able to service bigger ships with efficiency

Automated Truck Gates
With OCR technology.