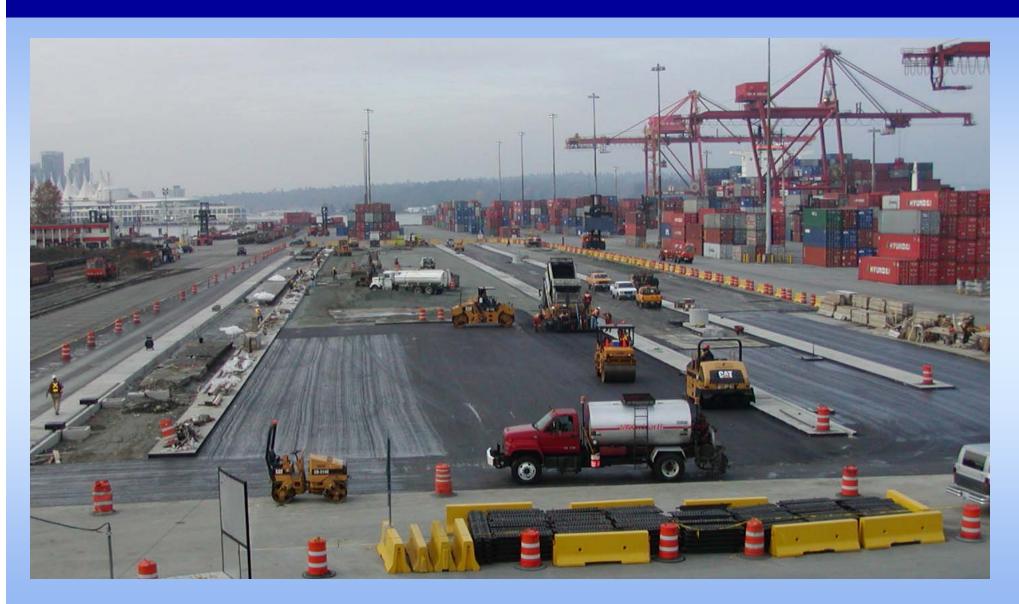

#### UPGRADES THROUGHOUT THE SITE

- Increases throughput capacity from 200,000 to 435,000 container moves annually
- \$160 million capital investment Centerm Redevelopment Project Phase 2

### **CONVERSION TO EFFICIENT OPERATION**

16 RTG units replace the majority of top-pick machines, increasing container handling capacity

- Containers can be stacked five high versus four high
- Higher container density
- RTGs require less room to manoeuvre and are more efficient in moving containers