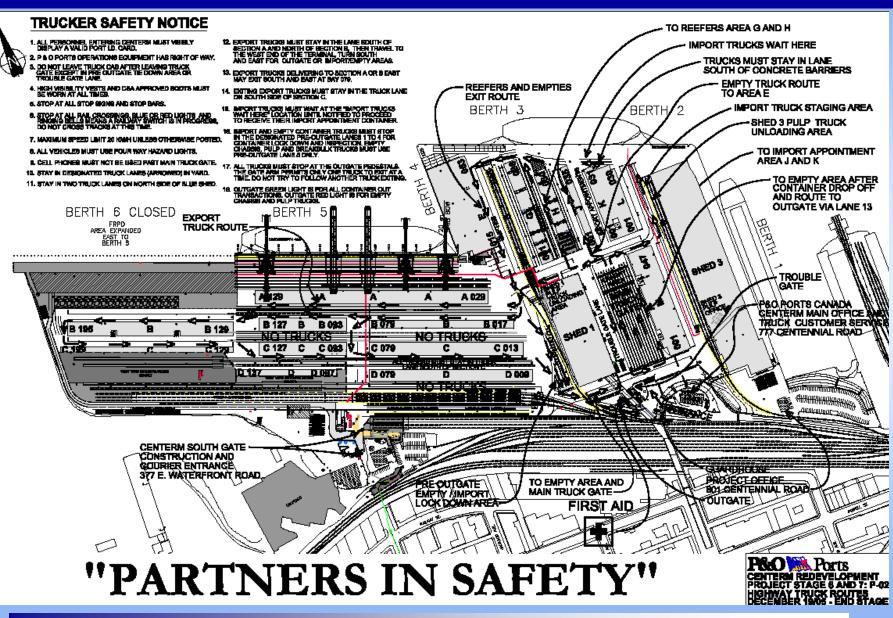

#### Centerm

PHASE 2 REDEVELOPMENT PROJECT STAGE 4 CONSTRUCTION **BOMBCART ROUTES** MAY 20, 2005 TO END OF STAGE 4