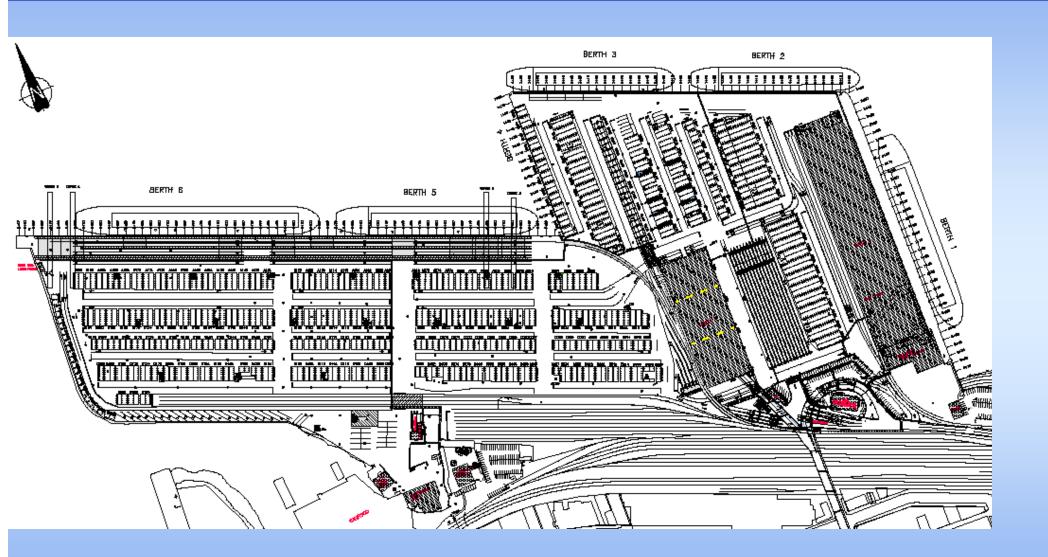

# The Port of Vancouver is the largest and most diversified port in Canada:

4 container terminals in Vancouver.

Deltaport
65 hectares
900,000 TEU capacity

Centerm
29 hectares
785,000 TEU capacity

Vanterm
30 hectares
435,000 TEU capacity