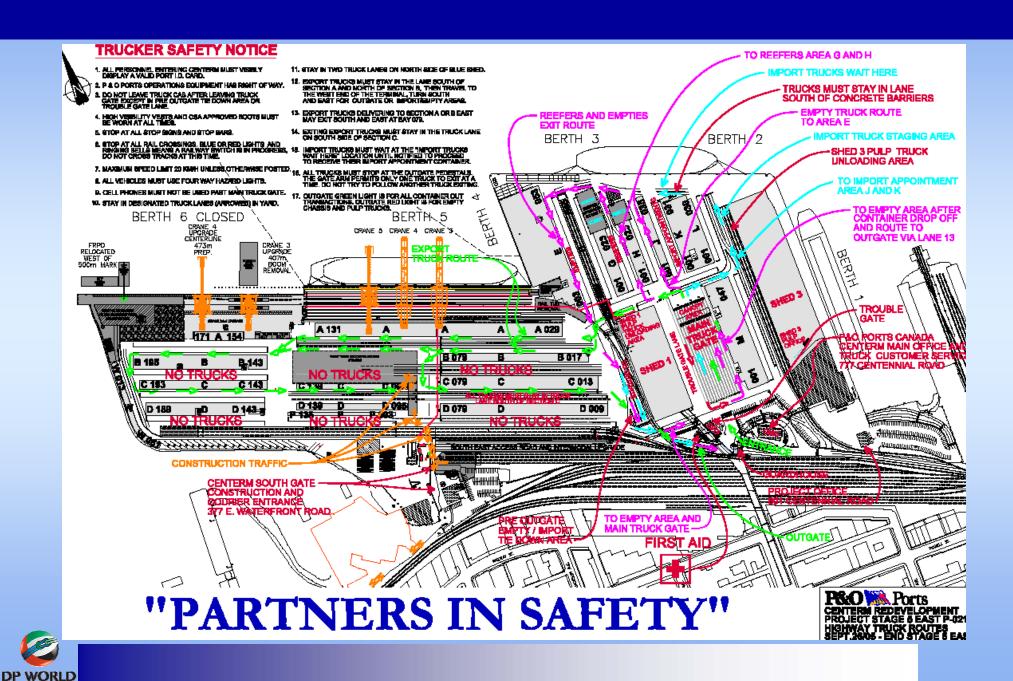

#### Centerm

PHASE 2 REDEVELOPMENT PROJECT **STAGE 5 EAST BONBCART ROUTES** SEPTEMBER 26/05 - END STAGE 5 EAST