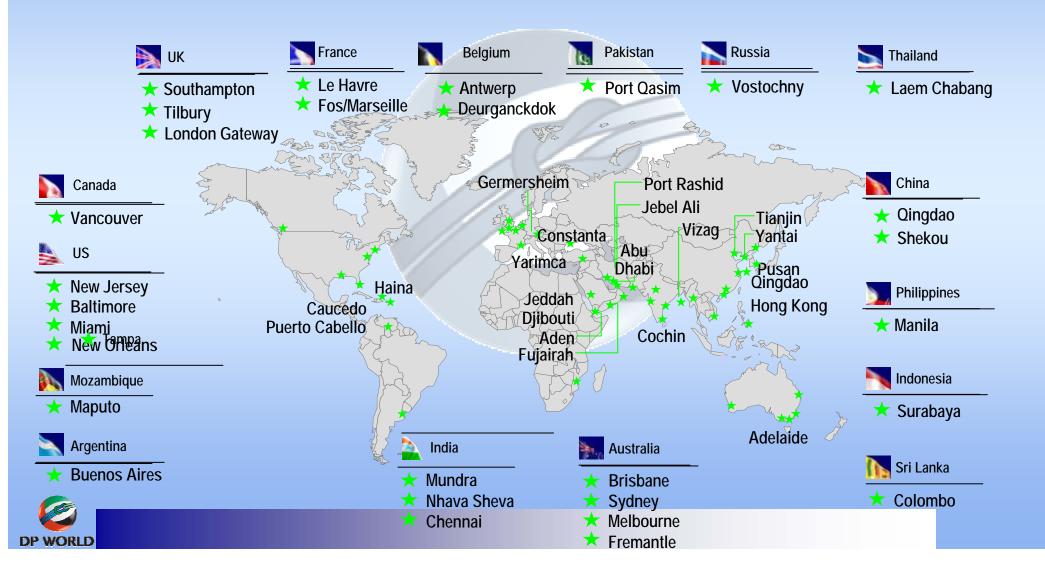

### **Global Presence**

### **DP World - Global Reach**

- 42<sup>(1)</sup> marine terminals across 22 countries
- Total throughput of around 42 million<sup>(2)</sup> TEU 2006
- Committed expansion to meet future customer needs
  - 2007 >48 million TEU
  - 2017 >84 million TEU
- Team of 30,000 staff
- Top 4 Global Operator