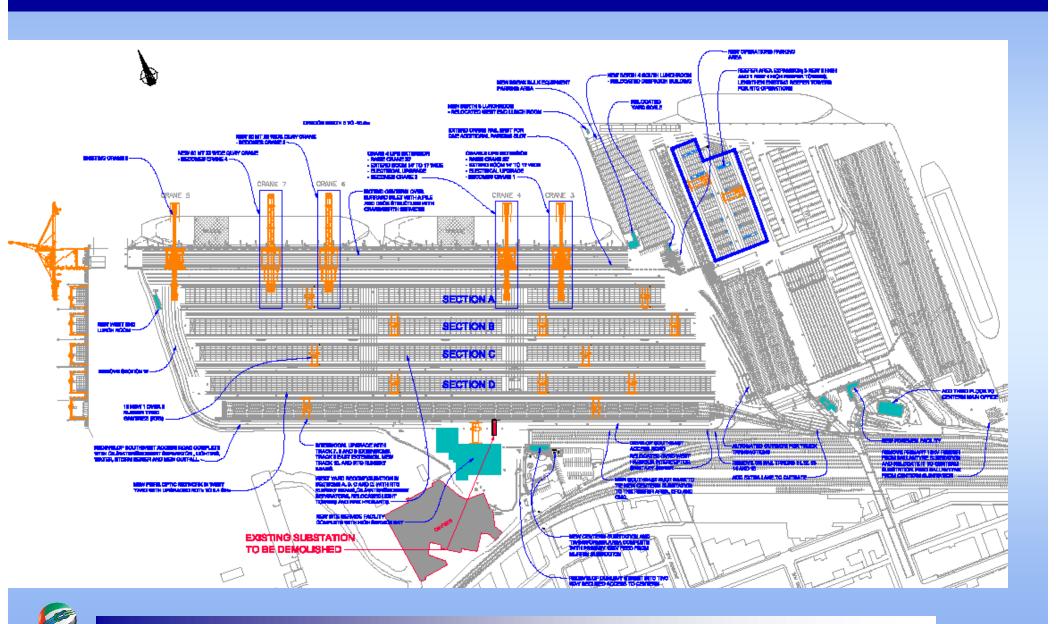

### **Construction Phase**

PHASE 2 REDEVELOPMENT PROJECT PHASE D NORTH/BERTH 5 CONSTRUCTION **BOMBCART ROUTES** 

8PILL RESPONSE SUPPLIES

Elle le lank of plak up frants 3 Range des lacun son at unit

PROCEDURE:

#### Centerm

PHASE 2 REDEVELOPMENT PROJECT STAGE 4 CONSTRUCTION **BOMBCART ROUTES** MAY 20, 2005 TO END OF STAGE 4