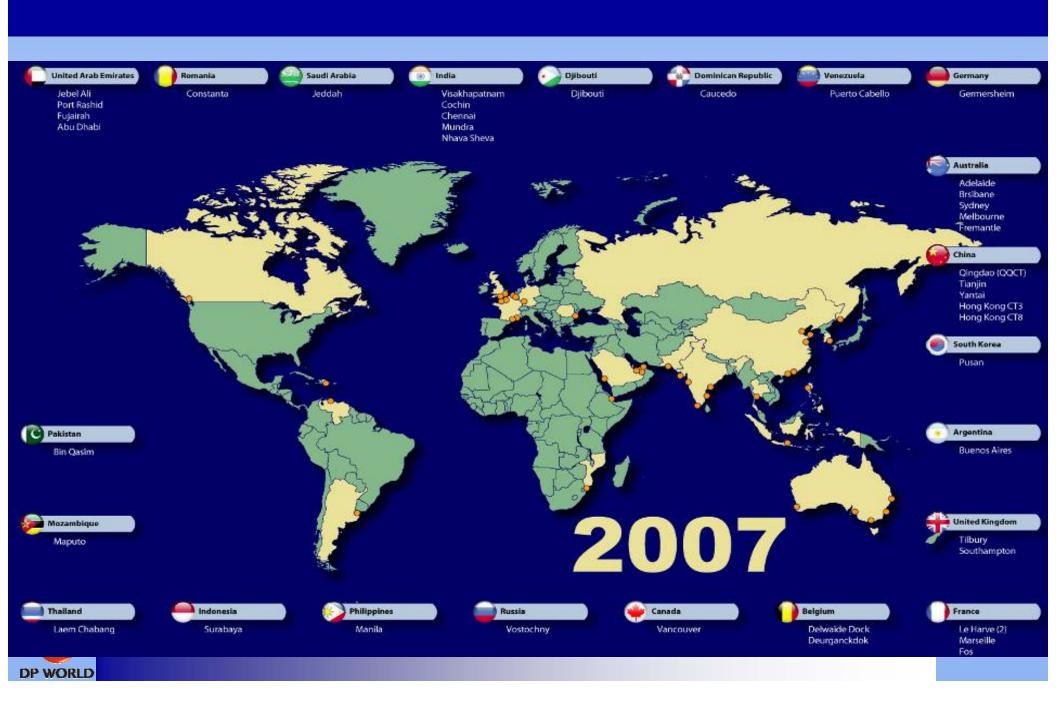

### **Global Presence**

### **DP World - Global Reach**

- 42<sup>(1)</sup> marine terminals across 22 countries
- Total throughput of around 42 million<sup>(2)</sup> TEU 2006
- Committed expansion to meet future customer needs
  - 2007 >48 million TEU
  - 2017 >84 million TEU
- Team of 30,000 staff
- Top 4 Global Operator