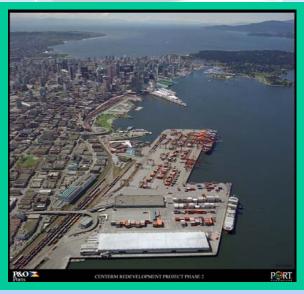

#### UPGRADES THROUGHOUT THE SITE

- Increases throughput capacity from 200,000 to 435,000 container moves annually
- \$160 million capital investment Centerm Redevelopment Project Phase 2

### **Construction Phase**

PHASE 2 REDEVELOPMENT PROJECT PHASE D NORTH/BERTH 5 CONSTRUCTION **BOMBCART ROUTES** 

8PILL RESPONSE SUPPLIES

Elle le lank of plak up frants 3 Range des lacun son at unit

PROCEDURE:

#### Centerm

PHASE 2 REDEVELOPMENT PROJECT STAGE 4 CONSTRUCTION **BOMBCART ROUTES** MAY 20, 2005 TO END OF STAGE 4