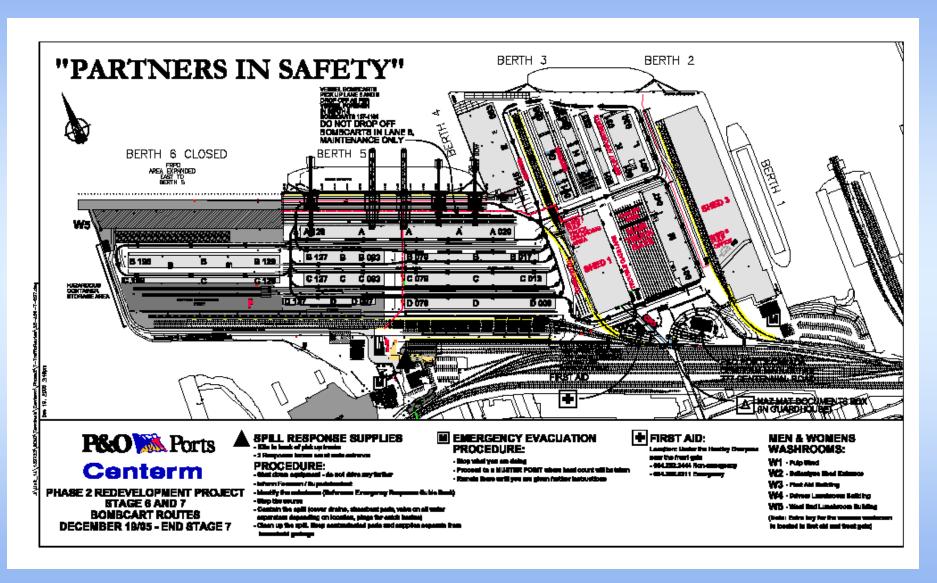

### **Construction Phase**

PHASE 2 REDEVELOPMENT PROJECT PHASE D NORTH/BERTH 5 CONSTRUCTION **BOMBCART ROUTES** 

8PILL RESPONSE SUPPLIES

Elle le lank of plak up frants 3 Range des lacun son at unit

PROCEDURE:

**EMERGENCY EVACUATION** 

PROCEDURE:

- Dispositel you am doing Process in a MUNTER PORT where hard count will be taken

Research there will you are given further instructions

our the frest gain 004.232.3444 Ron-o

44.00 Miles

MEN & WOMENS **WASHROOMS:** 

W1 -Pub Resi

W3 - Place And Delication

W4 - Dáreo Landerson Buildin

VVS - What Bid Limebrean Builds

(Male: Entre key for the mounts were in bound in Fret old and freet gale)

#### Centerm

PHASE 2 REDEVELOPMENT PROJECT STAGE 4 CONSTRUCTION **BOMBCART ROUTES** MAY 20, 2005 TO END OF STAGE 4

#### **SPILL RESPONSE SUPPLIES**

- Cito in head of plats up fronts I Response home nous such as

#### PROCEDURE:

- Inform Forester / No padal
- The tire or or or
- Contain the spill (cover drains, shouthest pade, value on all value
- expension depending on location, plage for each health)

   Clean up the spill. Been contraducted pade and expelse even

#### **M** EMERGENCY EVACUATION PROCEDURE:

- Dieg what you are daing
- Proceed to a MUNITER PORT where hard court will be taken
- · Randa then will you are given father heterations

#### + FIRST AID:

- near the fresh gain
- MAZER 2444 Rome
- **GLESS**(1) (5-

#### MEN & WOMENS WASHROOMS:

- W1 Pulp Word

- in boated in Brot and small front paint

#### Centerm

PHASE 2 REDEVELOPMENT PROJECT **STAGE 5 EAST BONBCART ROUTES** SEPTEMBER 26/05 - END STAGE 5 EAST

### SPILL RESPONSE SUPPLIES - Die beide of philosophic

#### PROCEDURE:

#### M EMERGENCY EVACUATION PROCEDURE:

- ed to a MUNITER PORT when had court will be to
- de liber well you are given faither hebreithen

#### 中 FIRST AID:

**MEN & WOMENS** 

**WASHROOMS:** 