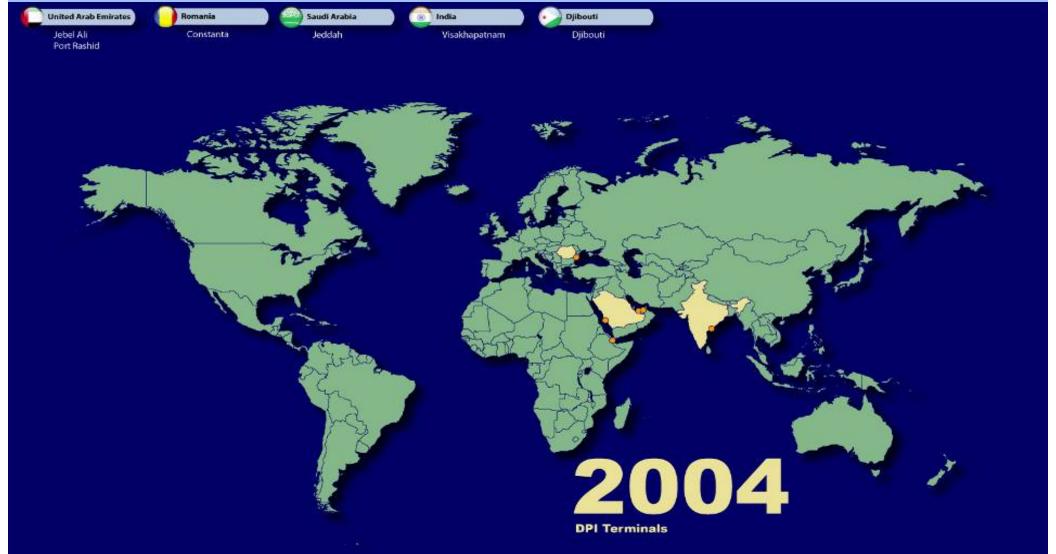

### **Global Presence**

### **DP World - Global Reach**

- 42<sup>(1)</sup> marine terminals across 22 countries
- Total throughput of around 42 million<sup>(2)</sup> TEU 2006
- Committed expansion to meet future customer needs
  - 2007 >48 million TEU
  - 2017 >84 million TEU
- Team of 30,000 staff
- Top 4 Global Operator