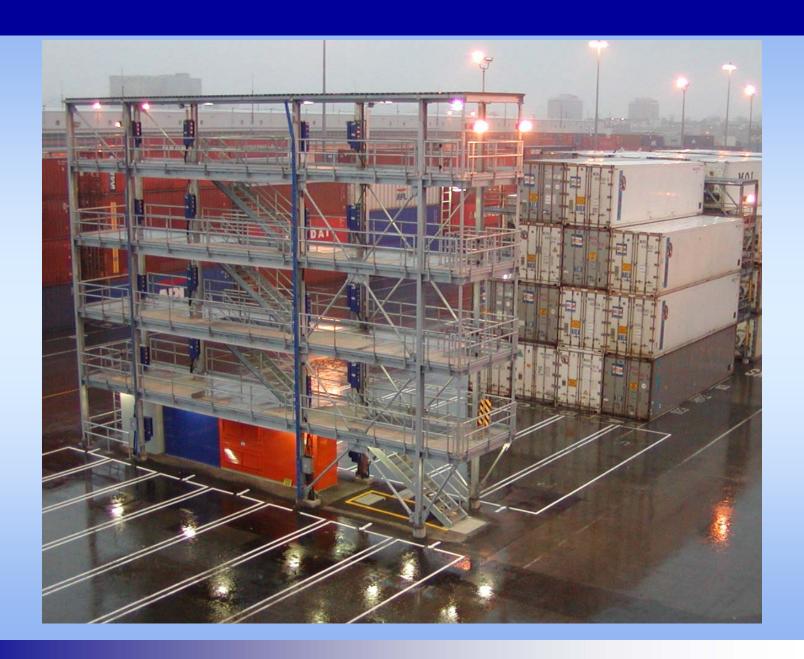

### Rubber-tired Gantries (RTGs)

average stack up from three to six high max.

more container ground space

On-dock Railyard Improvements – doubling track capacity, serviced by RTGs, less switching.

### **CONVERSION TO EFFICIENT OPERATION**

16 RTG units replace the majority of top-pick machines, increasing container handling capacity

- Containers can be stacked five high versus four high
- Higher container density
- RTGs require less room to manoeuvre and are more efficient in moving containers

## INTERMODAL YARD CHANGES

**On-dock Railyard Improvements** – doubling track capacity, serviced by RTGs, less switching.