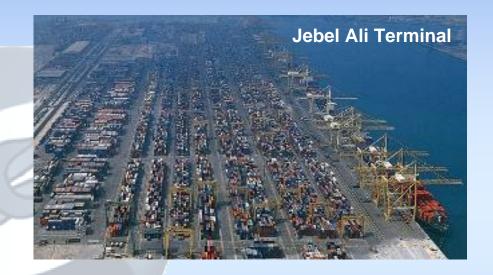

### DP World Jebel Ali – A Flagship Facility

- 8th largest container port in 2006
- Annual growth has averaged over 20% for the past four years
- Handled 8.92m TEU in 2006 (Jebel Ali & Port Rashid)
- Jebel Ali is the largest container port between Rotterdam & Singapore
- 2006 Best Middle East seaport for the 12<sup>th</sup> consecutive year (AFSCA)