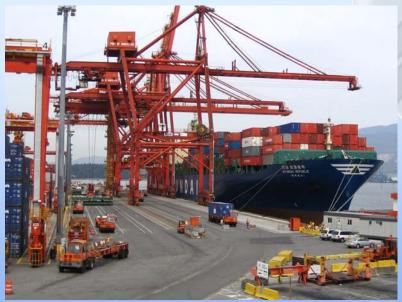

#### Five Gantry Cranes,

including two new, will be able to service bigger ships with efficiency

Automated Truck Gates
With OCR technology.