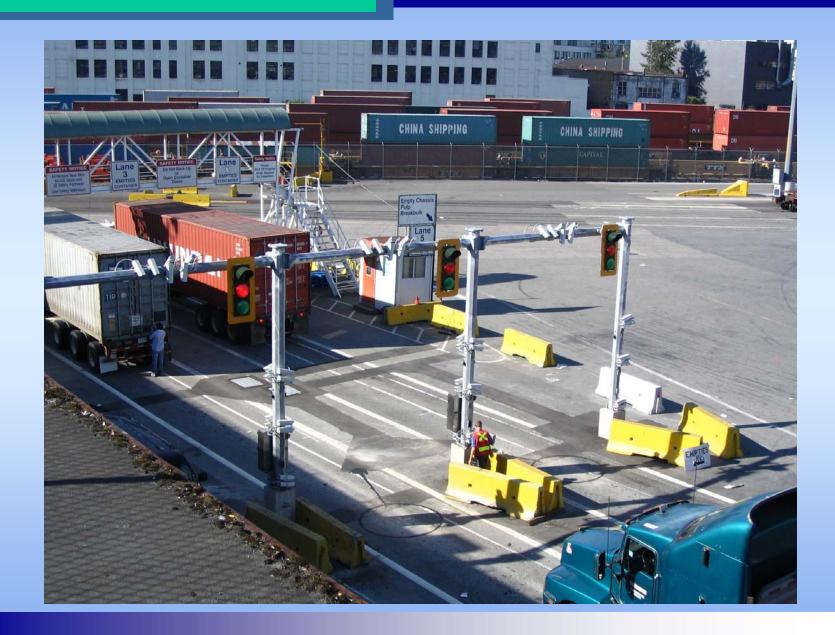

ax.

more container ground space



On-dock Railyard Improvements – doubling track capacity, serviced by RTGs, less switching.



#### Five Gantry Cranes,

including two new, will be able to service bigger ships with efficiency

Automated Truck Gates
With OCR technology.





### **CONVERSION TO EFFICIENT OPERATION**





16 RTG units replace the majority of top-pick machines, increasing container handling capacity

- Containers can be stacked five high versus four high
- Higher container density
- RTGs require less room to manoeuvre and are more efficient in moving containers





## INTERMODAL YARD CHANGES



**On-dock Railyard Improvements** – doubling track capacity, serviced by RTGs, less switching.



### MAIN - GATE PROCESS





### PRE- GATE PROCESS





### PRE OUT- GATE PROCESS

















P&O Ports PORT CENTERM SITE SERVICE FACILITY

ELEVATIONS





**DP WORLD** 

### **Construction Phase**







PHASE 2 REDEVELOPMENT PROJECT PHASE D NORTH/BERTH 5 CONSTRUCTION **BOMBCART ROUTES** 

8PILL RESPONSE SUPPLIES

Elle le lank of plak up frants 3 Range des lacun son at unit

PROCEDURE:

**EMERGENCY EVACUATION** 

PROCEDURE:

- Dispositel you am doing Process in a MUNTER PORT where hard count will be taken

Research there will you are given further instructions

our the frest gain 004.232.3444 Ron-o

44.00 Miles

MEN & WOMENS **WASHROOMS:** 

W1 -Pub Resi

W3 - Place And Delication

W4 - Dáreo Landerson Buildin

VVS - What Bid Limebrean Builds

(Male: Entre key for the mounts were in bound in Fret old and freet gale)







#### Centerm

PHASE 2 REDEVELOPMENT PROJEC