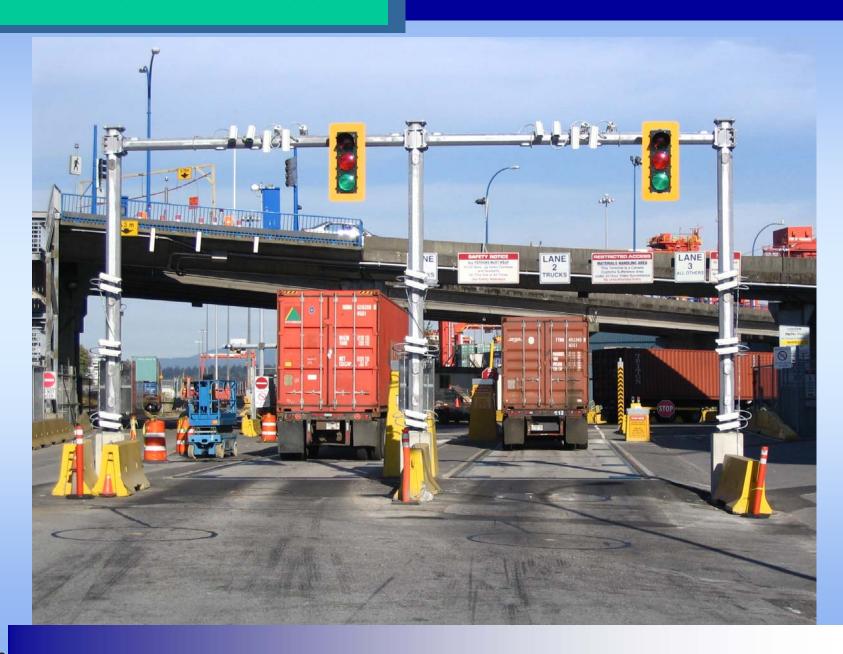

#### Five Gantry Cranes,

including two new, will be able to service bigger ships with efficiency

Automated Truck Gates
With OCR technology.

### MAIN - GATE PROCESS