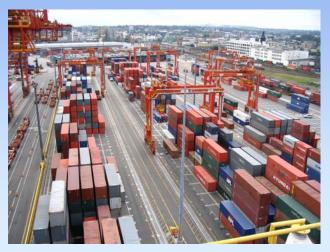

### **Centerm History**

- Centerm Previously operated by Casco Terminals
- Formed in 1968 Canadian Stevedoring's terminal operations division
- Operator since 1973
- Expertise in:
  - Containers
  - Pulp, lumber, general cargo, project cargo
- Purchased BC Rail in 1999
- Acquired by P&O FEB 2003
- Acquired by DP World 2006

#### UPGRADES THROUGHOUT THE SITE

- Increases throughput capacity from 200,000 to 435,000 container moves annually
- \$160 million capital investment Centerm Redevelopment Project Phase 2