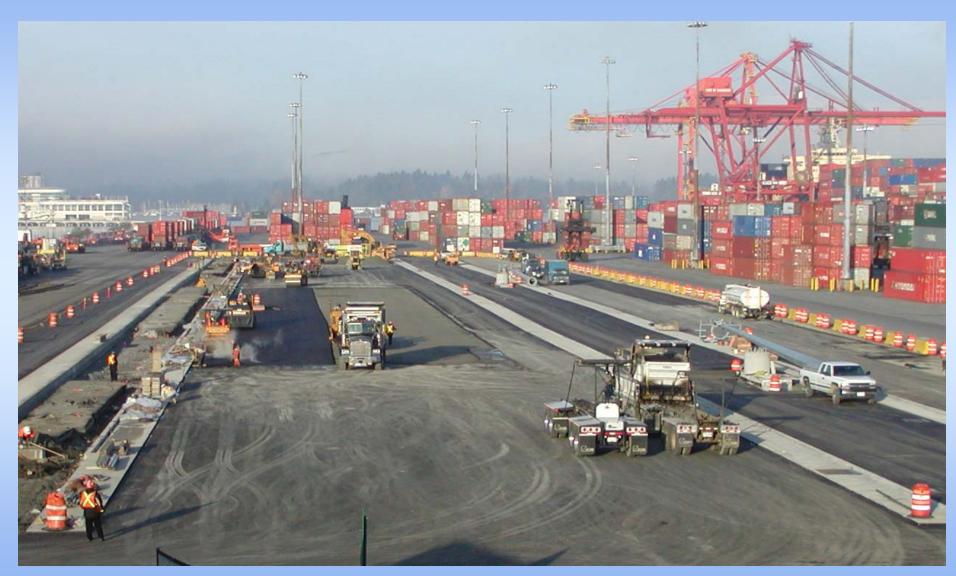

#### UPGRADES THROUGHOUT THE SITE

- Increases throughput capacity from 200,000 to 435,000 container moves annually
- \$160 million capital investment Centerm Redevelopment Project Phase 2

### **CONVERSION TO EFFICIENT OPERATION**

16 RTG units replace the majority of top-pick machines, increasing container handling capacity

- Containers can be stacked five high versus four high
- Higher container density
- RTGs require less room to manoeuvre and are more efficient in moving containers