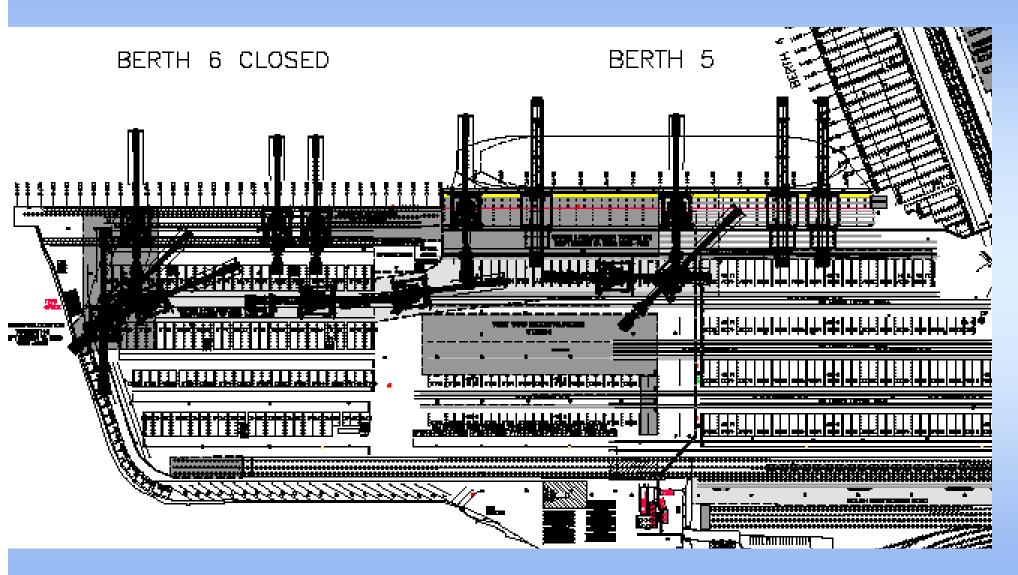

### **Construction Phase**

PHASE 2 REDEVELOPMENT PROJECT PHASE D NORTH/BERTH 5 CONSTRUCTION **BOMBCART ROUTES** 

8PILL RESPONSE SUPPLIES

Elle le lank of plak up frants 3 Range des lacun son at unit

PROCEDURE:

#### Centerm

PHASE 2 REDEVELOPMENT PROJECT STAGE 4 CONSTRUCTION **BOMBCART ROUTES** MAY 20, 2005 TO END OF STAGE 4