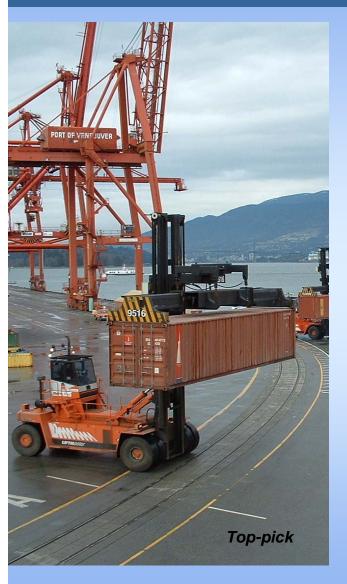

### **CONVERSION TO EFFICIENT OPERATION**

16 RTG units replace the majority of top-pick machines, increasing container handling capacity

- Containers can be stacked five high versus four high
- Higher container density
- RTGs require less room to manoeuvre and are more efficient in moving containers