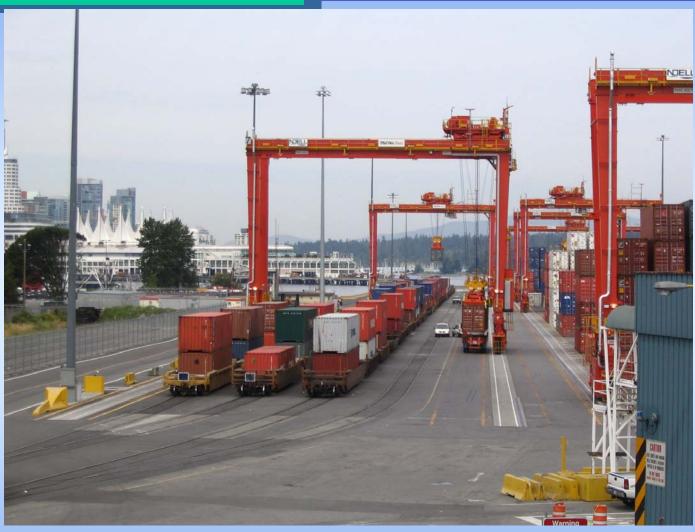

## INTERMODAL YARD CHANGES

**On-dock Railyard Improvements** – doubling track capacity, serviced by RTGs, less switching.

### Rubber-tired Gantries (RTGs)

average stack up from three to six high max.

more container ground space

On-dock Railyard Improvements – doubling track capacity, serviced by RTGs, less switching.