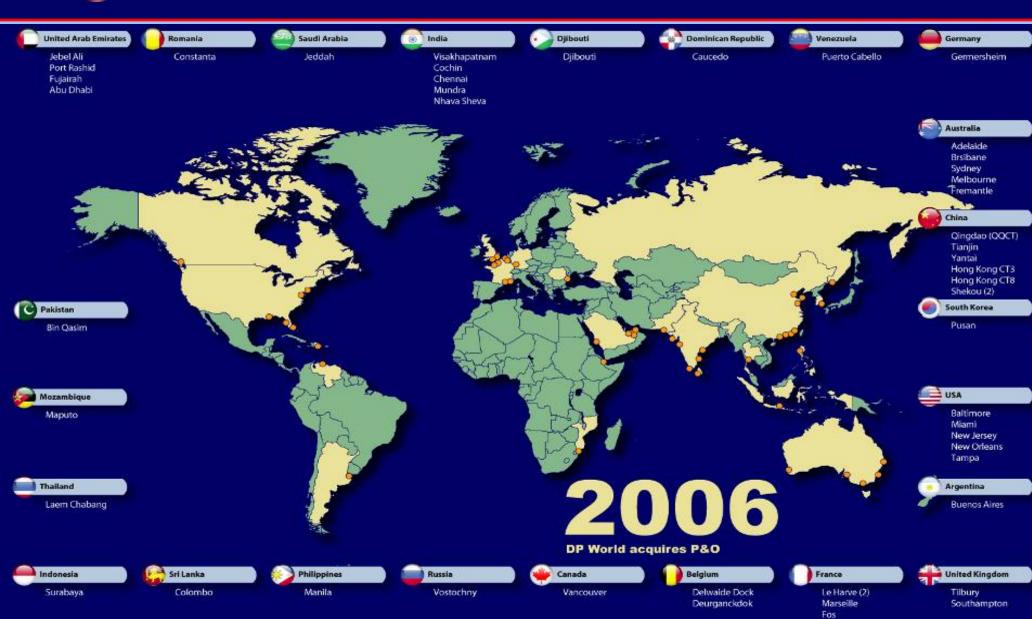

### **Global Presence**

### **DP World - Global Reach**

- 42<sup>(1)</sup> marine terminals across 22 countries
- Total throughput of around 42 million<sup>(2)</sup> TEU 2006
- Committed expansion to meet future customer needs
  - 2007 >48 million TEU
  - 2017 >84 million TEU
- Team of 30,000 staff
- Top 4 Global Operator