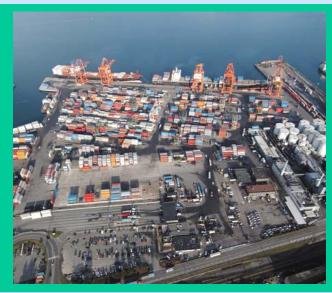

#### THE PORT OF VANCOUVER

# The Port of Vancouver is the largest and most diversified port in Canada:

4 container terminals in Vancouver.

#### PORT FACING SIGNIFICANT GROWTH

- 1.77 million TEUs\* passed through the three Port of Vancouver container terminals in 2005.
- Container volumes at the Vancouver Gateway is expected to triple by 2020 to five million TEUs.

Deltaport
65 hectares
900,000 TEU capacity

Centerm
29 hectares
785,000 TEU capacity

Vanterm
30 hectares
435,000 TEU capacity