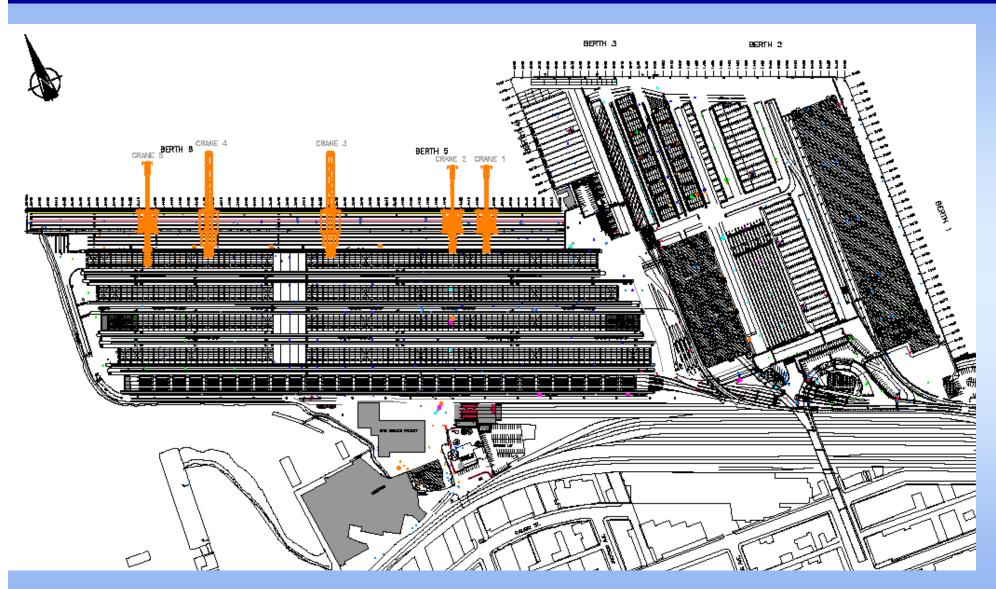

#### Five Gantry Cranes,

including two new, will be able to service bigger ships with efficiency

Automated Truck Gates
With OCR technology.