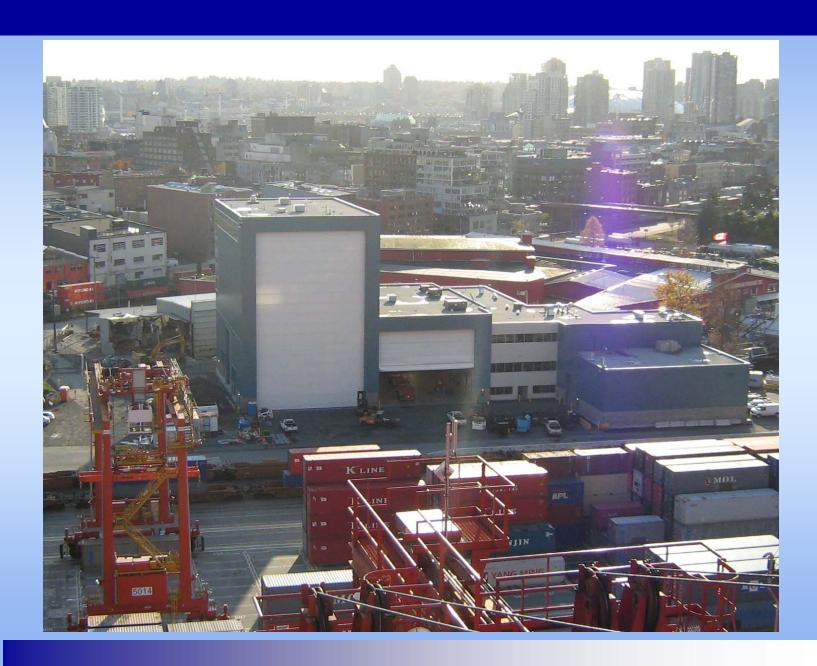

#### THE PORT OF VANCOUVER

# The Port of Vancouver is the largest and most diversified port in Canada:

4 container terminals in Vancouver.

### **Centerm History**

- Centerm Previously operated by Casco Terminals
- Formed in 1968 Canadian Stevedoring's terminal operations division
- Operator since 1973
- Expertise in:
  - Containers
  - Pulp, lumber, general cargo, project cargo
- Purchased BC Rail in 1999
- Acquired by P&O FEB 2003
- Acquired by DP World 2006