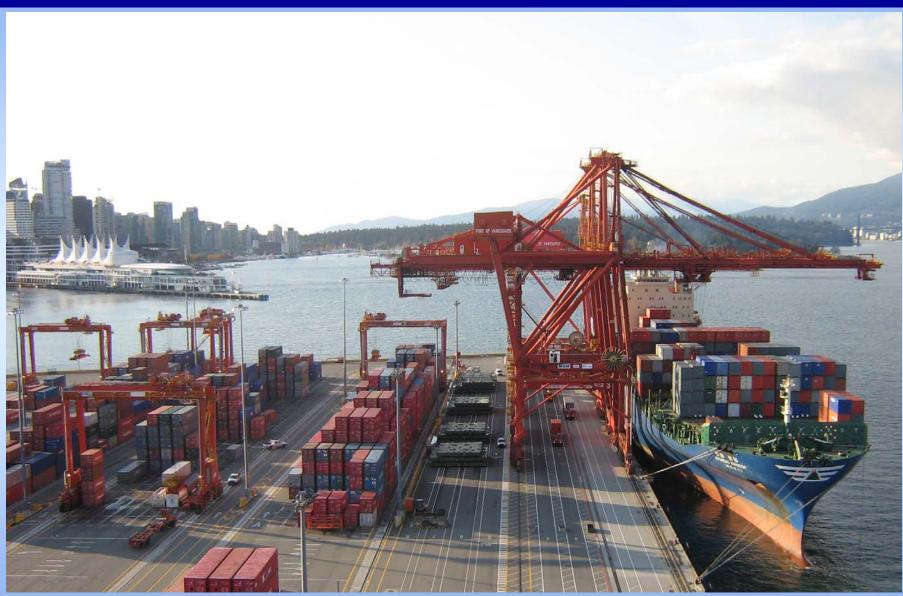

#### THE PORT OF VANCOUVER

# The Port of Vancouver is the largest and most diversified port in Canada:

4 container terminals in Vancouver.

#### PORT FACING SIGNIFICANT GROWTH

- 1.77 million TEUs\* passed through the three Port of Vancouver container terminals in 2005.
- Container volumes at the Vancouver Gateway is expected to triple by 2020 to five million TEUs.

Deltaport
65 hectares
900,000 TEU capacity

Centerm
29 hectares
785,000 TEU capacity

Vanterm
30 hectares
435,000 TEU capacity

### **Centerm History**

- Centerm Previously operated by Casco Terminals
- Formed in 1968 Canadian Stevedoring's terminal operations division
- Operator since 1973
- Expertise in:
  - Containers
  - Pulp, lumber, general cargo, project cargo
- Purchased BC Rail in 1999
- Acquired by P&O FEB 2003
- Acquired by DP World 2006