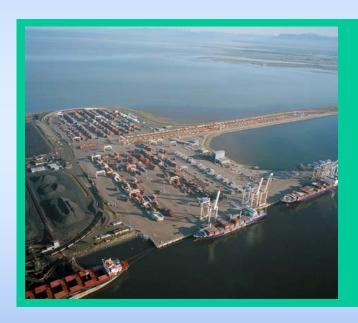

# The Port of Vancouver is the largest and most diversified port in Canada:

4 container terminals in Vancouver.

#### PORT FACING SIGNIFICANT GROWTH

- 1.77 million TEUs\* passed through the three Port of Vancouver container terminals in 2005.
- Container volumes at the Vancouver Gateway is expected to triple by 2020 to five million TEUs.

Deltaport
65 hectares
900,000 TEU capacity

Centerm
29 hectares
785,000 TEU capacity

Vanterm
30 hectares
435,000 TEU capacity