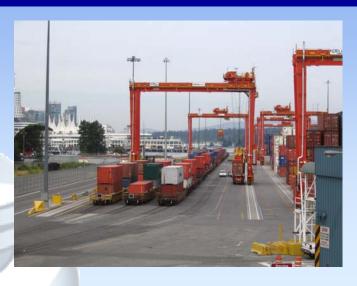

### Rubber-tired Gantries (RTGs)

average stack up from three to six high max.

more container ground space

On-dock Railyard Improvements – doubling track capacity, serviced by RTGs, less switching.

## INTERMODAL YARD CHANGES

**On-dock Railyard Improvements** – doubling track capacity, serviced by RTGs, less switching.