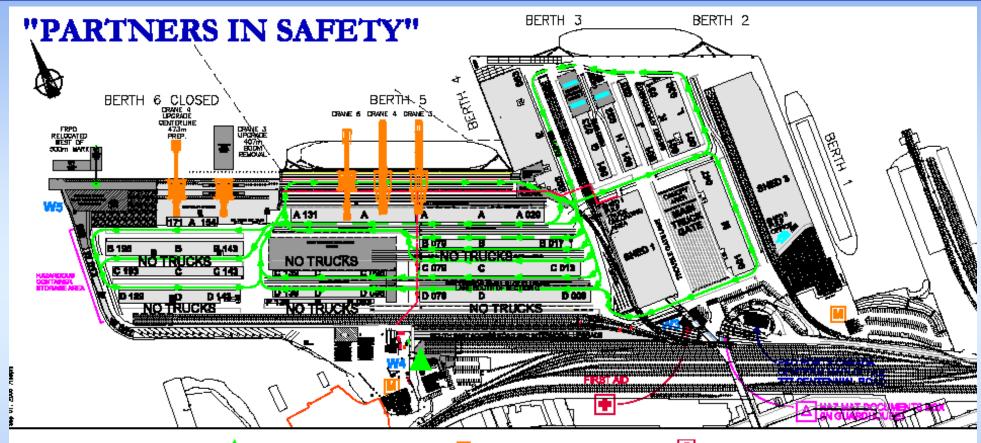

### **Construction Phase**

PHASE 2 REDEVELOPMENT PROJECT PHASE D NORTH/BERTH 5 CONSTRUCTION **BOMBCART ROUTES** 

8PILL RESPONSE SUPPLIES

Elle le lank of plak up frants 3 Range des lacun son at unit

PROCEDURE: