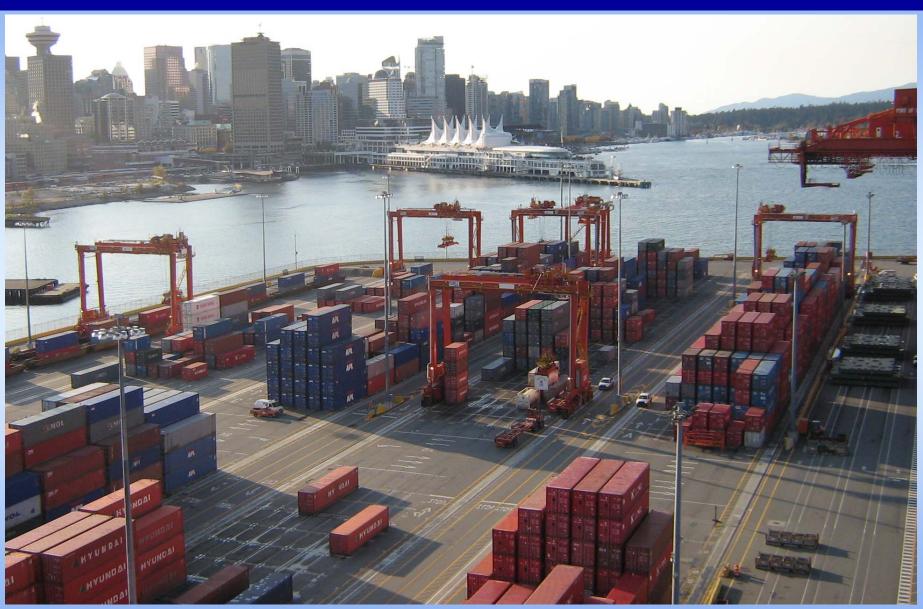

#### THE PORT OF VANCOUVER

# The Port of Vancouver is the largest and most diversified port in Canada:

4 container terminals in Vancouver.

#### PORT FACING SIGNIFICANT GROWTH

- 1.77 million TEUs\* passed through the three Port of Vancouver container terminals in 2005.
- Container volumes at the Vancouver Gateway is expected to triple by 2020 to five million TEUs.

Deltaport
65 hectares
900,000 TEU capacity

Centerm
29 hectares
785,000 TEU capacity

Vanterm
30 hectares
435,000 TEU capacity