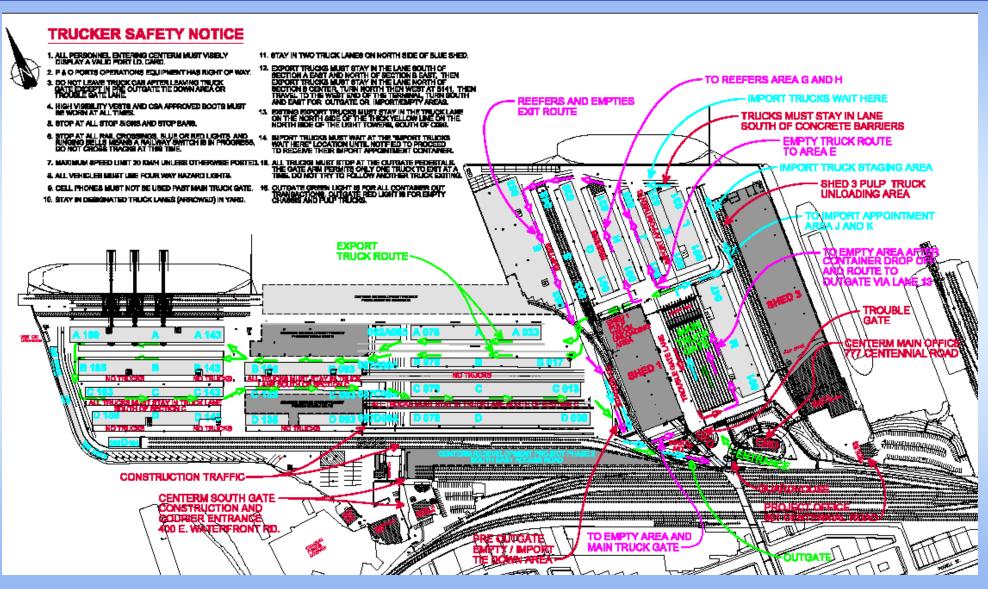

### MAIN - GATE PROCESS

### PRE- GATE PROCESS

### PRE OUT- GATE PROCESS

P&O Ports PORT CENTERM SITE SERVICE FACILITY

ELEVATIONS

**DP WORLD** 