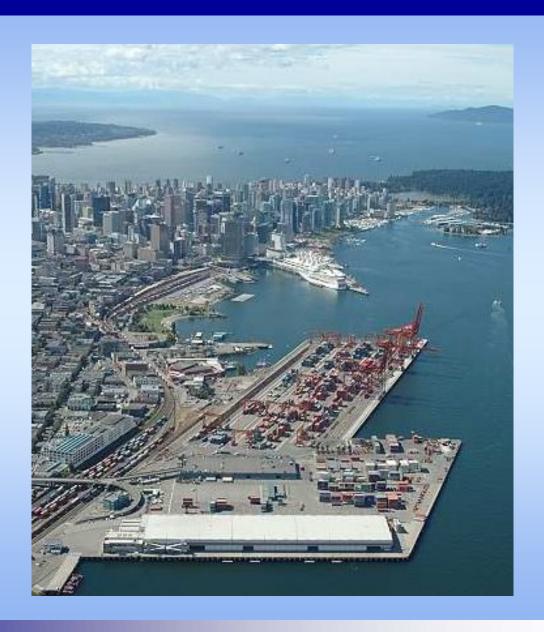

#### THE PORT OF VANCOUVER

# The Port of Vancouver is the largest and most diversified port in Canada:

4 container terminals in Vancouver.

#### PORT FACING SIGNIFICANT GROWTH

- 1.77 million TEUs\* passed through the three Port of Vancouver container terminals in 2005.
- Container volumes at the Vancouver Gateway is expected to triple by 2020 to five million TEUs.

Deltaport
65 hectares
900,000 TEU capacity

Centerm
29 hectares
785,000 TEU capacity

Vanterm
30 hectares
435,000 TEU capacity