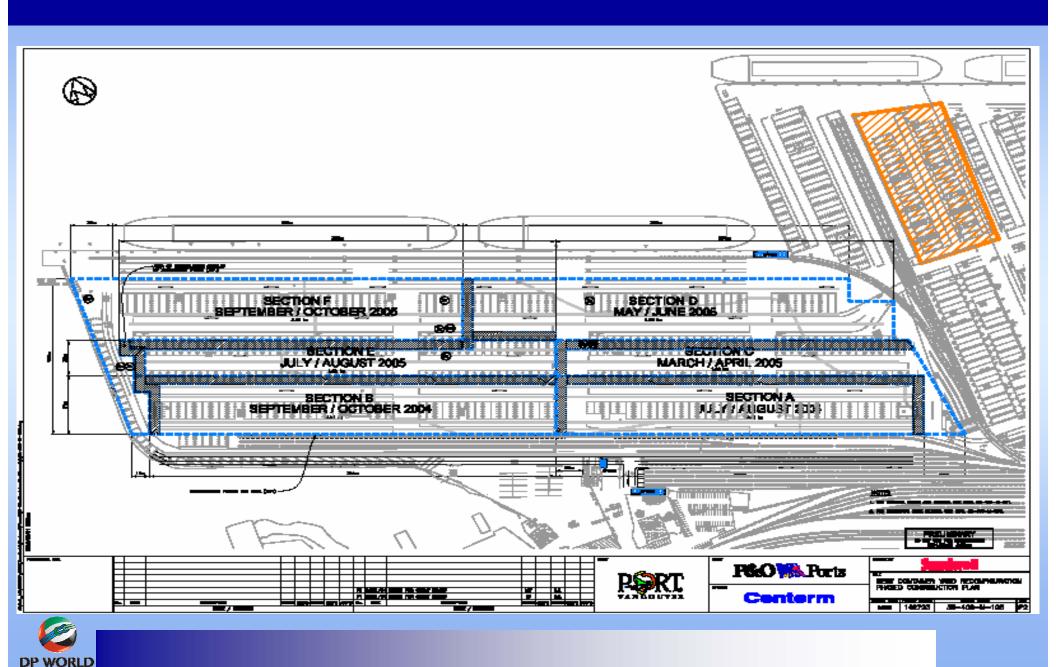

### **Construction Phase**

PHASE 2 REDEVELOPMENT PROJECT PHASE D NORTH/BERTH 5 CONSTRUCTION **BOMBCART ROUTES** 

8PILL RESPONSE SUPPLIES

Elle le lank of plak up frants 3 Range des lacun son at unit

PROCEDURE:

#### Centerm

PHASE 2 REDEVELOPMENT PROJECT STAGE 4 CONSTRUCTION **BOMBCART ROUTES** MAY 20, 2005 TO END OF STAGE 4