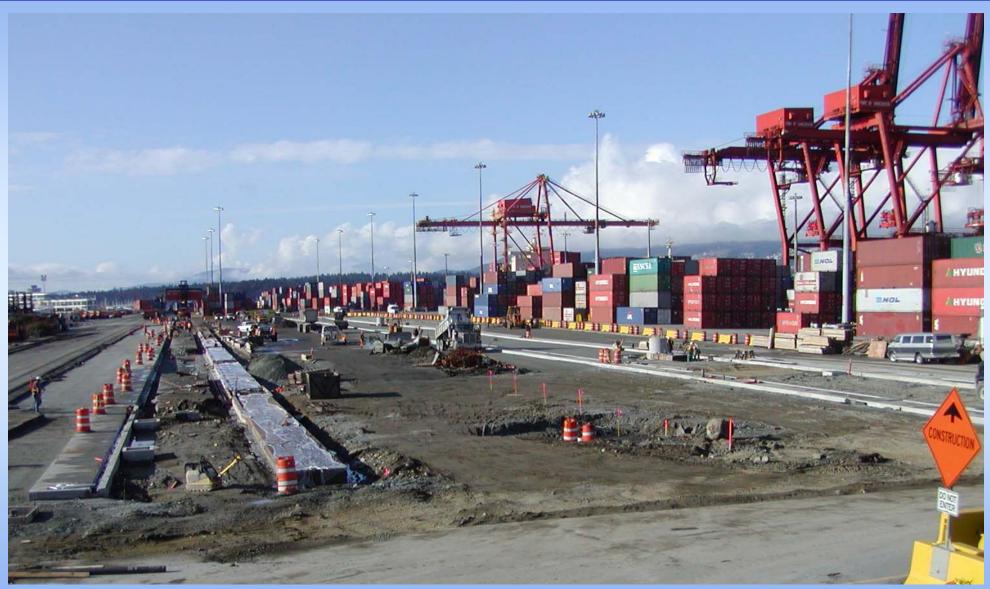

#### UPGRADES THROUGHOUT THE SITE

- Increases throughput capacity from 200,000 to 435,000 container moves annually
- \$160 million capital investment Centerm Redevelopment Project Phase 2

#### Five Gantry Cranes,

including two new, will be able to service bigger ships with efficiency

Automated Truck Gates
With OCR technology.