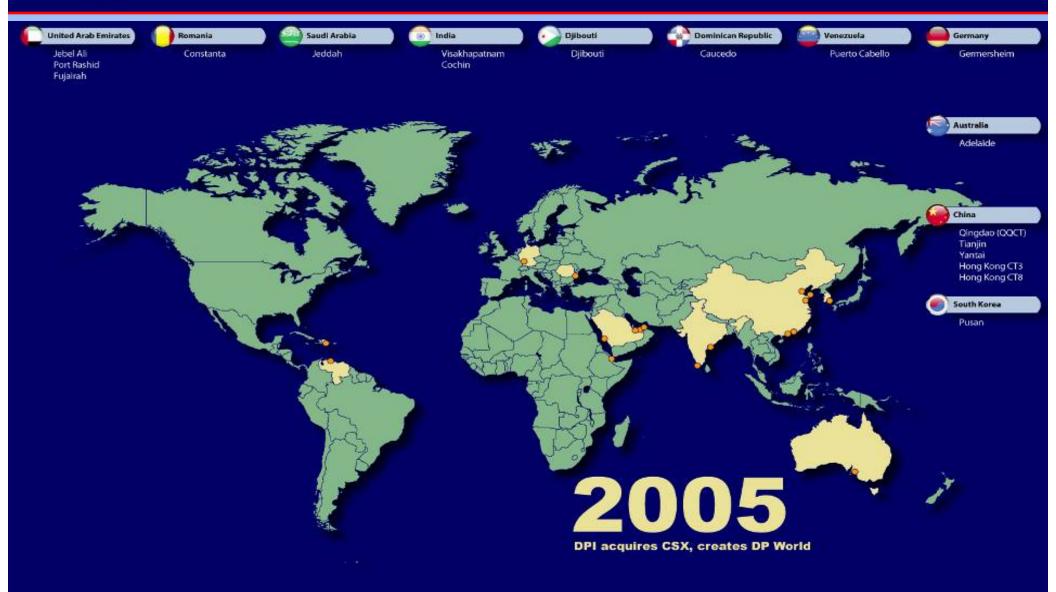

### **Global Presence**

### **DP World - Global Reach**

- 42<sup>(1)</sup> marine terminals across 22 countries
- Total throughput of around 42 million<sup>(2)</sup> TEU 2006
- Committed expansion to meet future customer needs
  - 2007 >48 million TEU
  - 2017 >84 million TEU
- Team of 30,000 staff
- Top 4 Global Operator