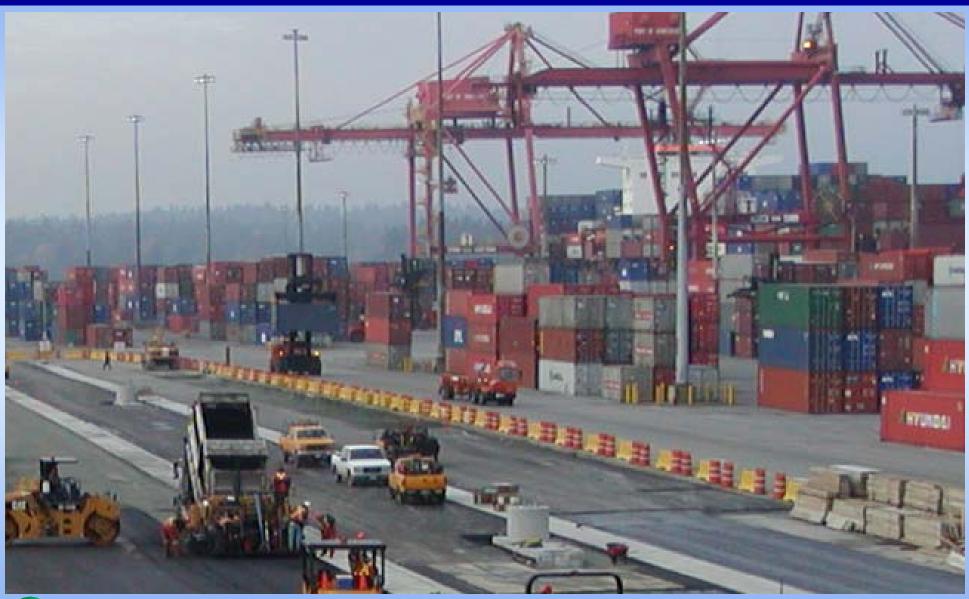

### Rubber-tired Gantries (RTGs)

average stack up from three to six high max.

more container ground space

On-dock Railyard Improvements – doubling track capacity, serviced by RTGs, less switching.

#### Five Gantry Cranes,

including two new, will be able to service bigger ships with efficiency

Automated Truck Gates
With OCR technology.

## INTERMODAL YARD CHANGES

**On-dock Railyard Improvements** – doubling track capacity, serviced by RTGs, less switching.