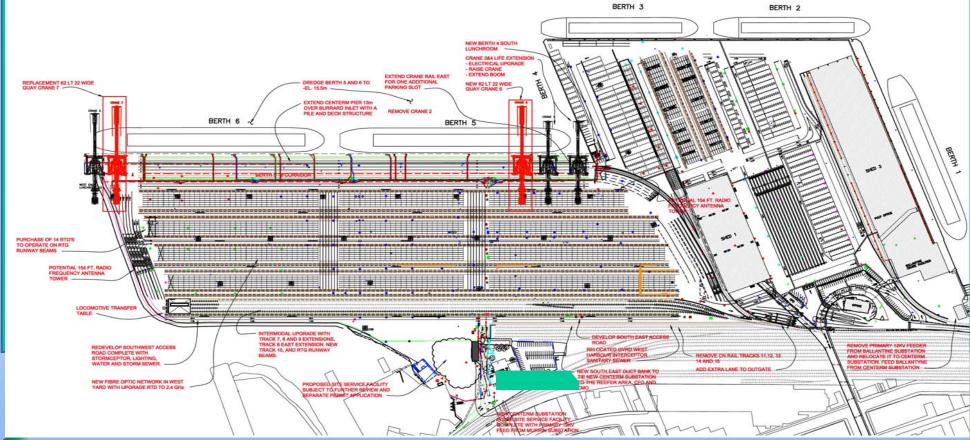

#### UPGRADES THROUGHOUT THE SITE

- Increases throughput capacity from 200,000 to 435,000 container moves annually
- \$160 million capital investment Centerm Redevelopment Project Phase 2

### Rubber-tired Gantries (RTGs)

average stack up from three to six high max.

more container ground space

On-dock Railyard Improvements – doubling track capacity, serviced by RTGs, less switching.

#### Five Gantry Cranes,

including two new, will be able to service bigger ships with efficiency

Automated Truck Gates
With OCR technology.

### **CONVERSION TO EFFICIENT OPERATION**

16 RTG units replace the majority of top-pick machines, increasing container handling capacity

- Containers can be stacked five high versus four high
- Higher container density
- RTGs require less room to manoeuvre and are more efficient in moving containers

## INTERMODAL YARD CHANGES

**On-dock Railyard Improvements** – doubling track capacity, serviced by RTGs, less switching.