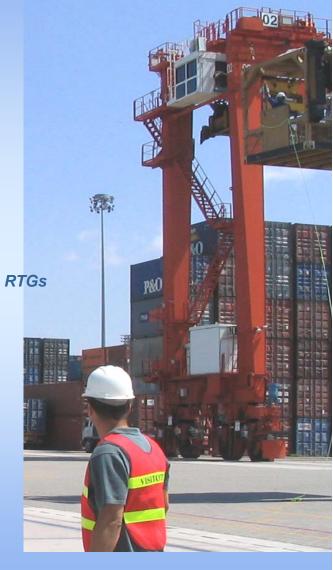

### Rubber-tired Gantries (RTGs)

average stack up from three to six high max.

more container ground space

On-dock Railyard Improvements – doubling track capacity, serviced by RTGs, less switching.

### **CONVERSION TO EFFICIENT OPERATION**

16 RTG units replace the majority of top-pick machines, increasing container handling capacity

- Containers can be stacked five high versus four high
- Higher container density
- RTGs require less room to manoeuvre and are more efficient in moving containers