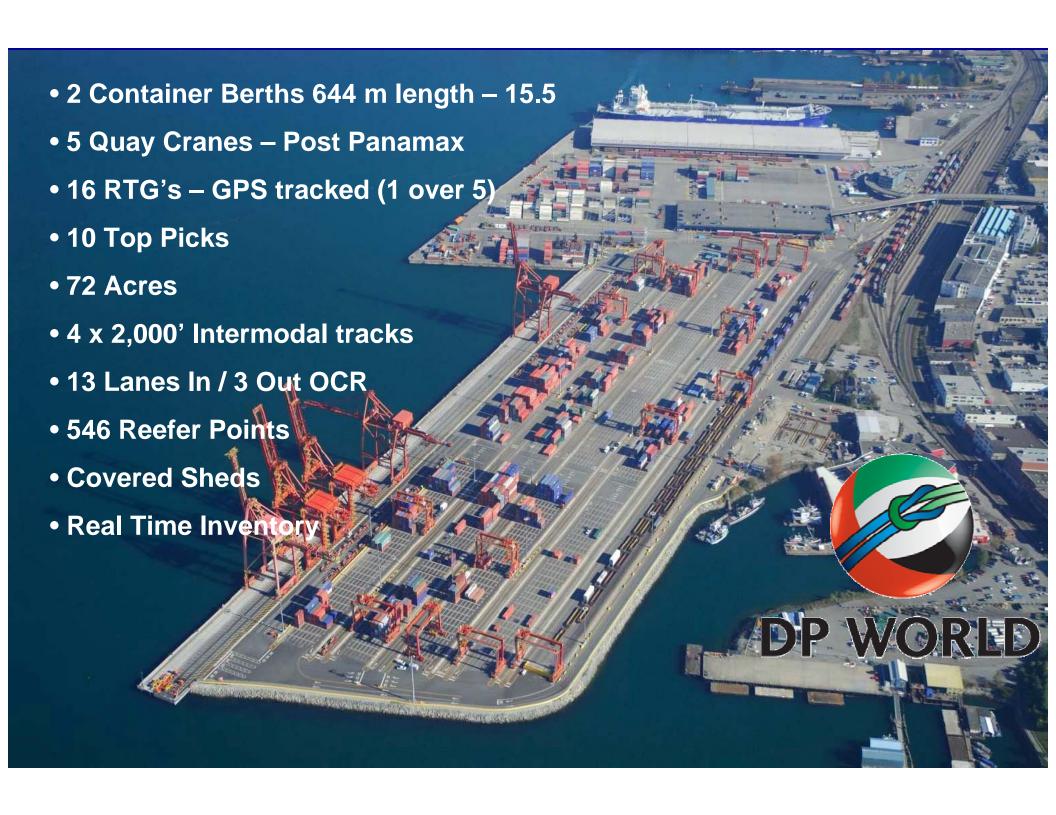

#### PORT FACING SIGNIFICANT GROWTH

- 1.77 million TEUs\* passed through the three Port of Vancouver container terminals in 2005.
- Container volumes at the Vancouver Gateway is expected to triple by 2020 to five million TEUs.

Deltaport
65 hectares
900,000 TEU capacity

Centerm
29 hectares
785,000 TEU capacity

Vanterm
30 hectares
435,000 TEU capacity

#### UPGRADES THROUGHOUT THE SITE

- Increases throughput capacity from 200,000 to 435,000 container moves annually
- \$160 million capital investment Centerm Redevelopment Project Phase 2