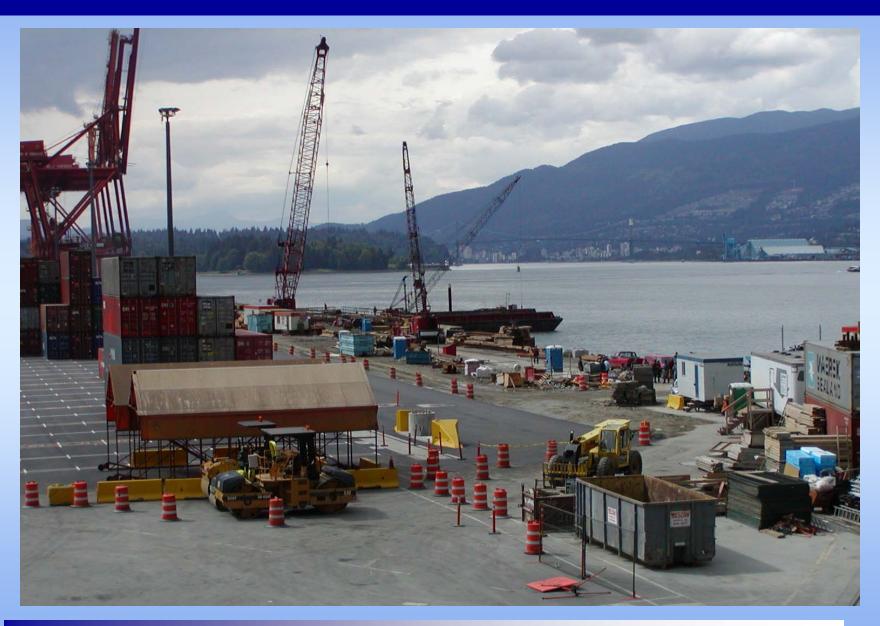

#### THE PORT OF VANCOUVER

# The Port of Vancouver is the largest and most diversified port in Canada:

4 container terminals in Vancouver.

#### PORT FACING SIGNIFICANT GROWTH

- 1.77 million TEUs\* passed through the three Port of Vancouver container terminals in 2005.
- Container volumes at the Vancouver Gateway is expected to triple by 2020 to five million TEUs.

Deltaport
65 hectares
900,000 TEU capacity

Centerm
29 hectares
785,000 TEU capacity

Vanterm
30 hectares
435,000 TEU capacity