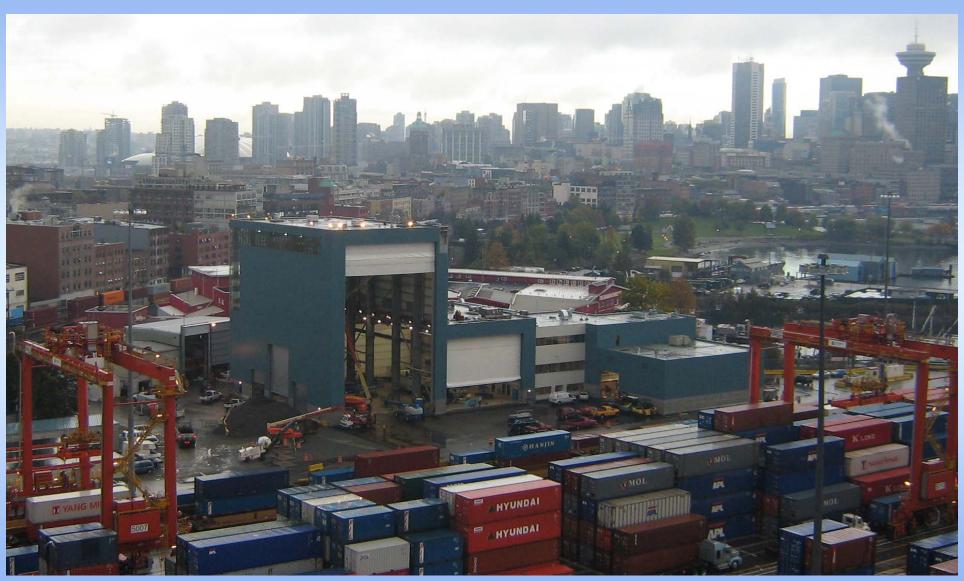

#### THE PORT OF VANCOUVER

# The Port of Vancouver is the largest and most diversified port in Canada:

4 container terminals in Vancouver.

### **Centerm History**

- Centerm Previously operated by Casco Terminals
- Formed in 1968 Canadian Stevedoring's terminal operations division
- Operator since 1973
- Expertise in:
  - Containers
  - Pulp, lumber, general cargo, project cargo
- Purchased BC Rail in 1999
- Acquired by P&O FEB 2003
- Acquired by DP World 2006