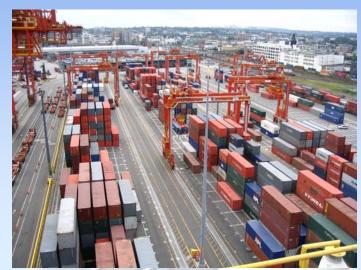

#### PORT FACING SIGNIFICANT GROWTH

- 1.77 million TEUs\* passed through the three Port of Vancouver container terminals in 2005.
- Container volumes at the Vancouver Gateway is expected to triple by 2020 to five million TEUs.

Deltaport
65 hectares
900,000 TEU capacity

Centerm
29 hectares
785,000 TEU capacity

Vanterm
30 hectares
435,000 TEU capacity