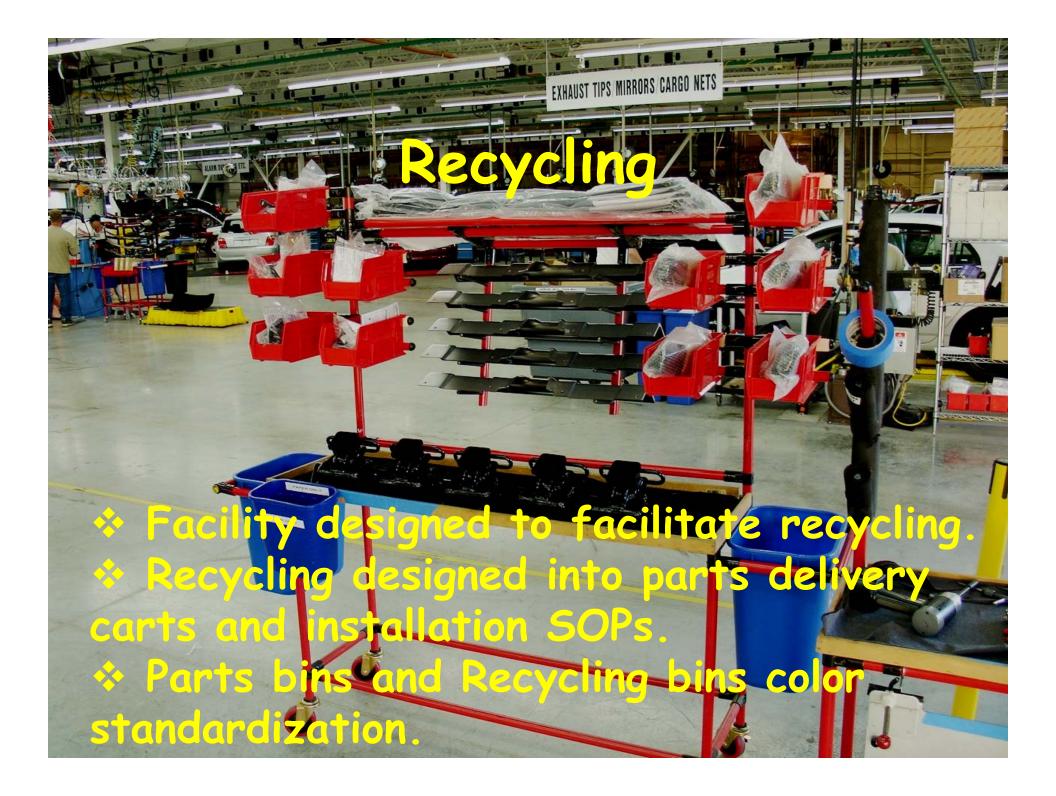

#### **Environmental Features**

\*Riverbank restoration and 1800 linear ft. bio-swale. \*LEED Gold certified building. \*ISO 14001 certified. \*Chemical management program. Industry leading recycling rate of 96%. \*7.7 acres of native landscaping.

TLS Portland has had an employee driven recycling program since 1985.
 Compost collection new in 2007 (Green container).

TRASH

Suited to natural weather cycle.
Reduced need for fertilizers and pest control.
Hand weeding aided by a strong ground cover.