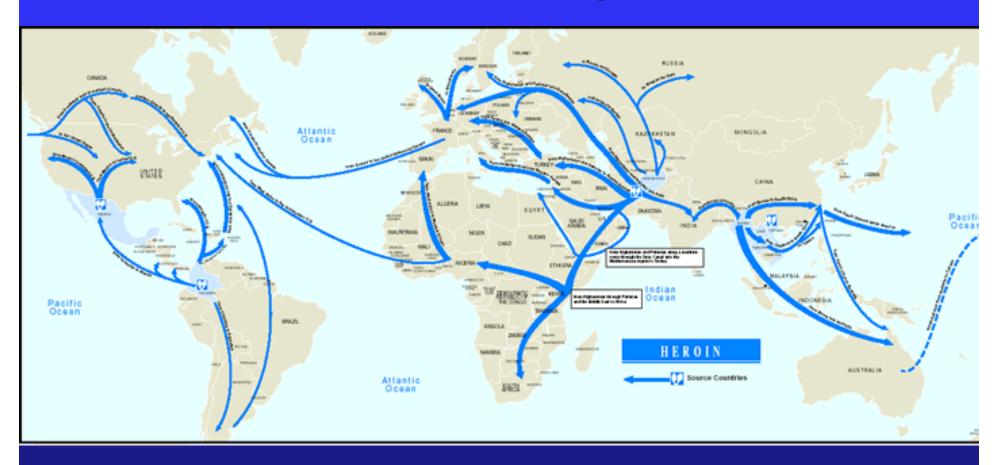

ity of Recent Intel Indicates</u> West African/ European Destinations

When En Route Caribbean Destination, Traditional Shipping Lanes Used

#### **Popular Caribbean Destinations**

- **≻**Honduras
- **≻**Dominican Republic
- **≻**Mexico
- >Haiti







### **COMMERCIAL MARITIME** TRAFFICKING

#### FREIGHTER OPERATIONS - EASTERN PACIFIC

**East Pac Use of Freighters Remains Intel Gap** 

#### M/V GATUN – 17MT Seized

- **►NOT** Traditional Container Op
- >Freighter Op
- ➤ Onloaded by G/F's
- >2 of 10 Containers used for concealment

#### M/V OCEAN SONG/ PAOLA DAYAN

- >5MT/ 12MT seized
- >Freighter Ops
- ► Onloaded by G/F's







# Increasing Drug Threat from SUBMERSIBLES and SEMI-SUBMERSIBLES





# Global Maritime Smuggling Routes COCAINE





# Global Maritime Smuggling Routes HEROIN





# Global Maritime Smuggling Routes MARIJUANA and HASH













### Significant seizures

September 2006



2,250 kilograms of cocaine were found concealed among 10 pallets of peaches in 500 grams jars inside containers aboard the maritime vessel SIERRA EXPRESS.



28.475 kilograms of heroin and 25.135 kilograms of cocaine were concealed inside three compressors about to be transported from Puerto Haina, DR to Carolina, PR.



## Geographic View





## "SAN FRANCISCO II"





## "SAN FRANCISCO II"



16,000+ Pounds of Marijuana Seized





## Port of Manzanillo, Mexico 20 Ton Pseudoephedrine Seizure













## March 2007 Money Seizure in Mexico \$ 205 Million U S Dollars





### DEA