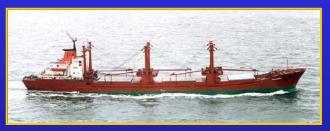

#### FREIGHTER OPERATIONS

- **>**Usually 100-300FT, General Cargo Vessels
- **≻**Captain/ Crew Complicit

4,000 KGS SEIZED. VESSEL DEPARTED
TRINIDAD EN ROUTE SPAIN
-M/V CIUDAD DE OVIEDO

1,800 KGS SEIZED. VESSEL DEPARTED COLOMBIA EN ROUTE HONDURAS - M/V D'MARY

2,800 KGS SEIZED. VESSEL DEPARTED GUYANA EN ROUTE SPAIN - M/V LUNA DEL MAR

2,500 KGS SEIZED. VESSEL DEPARTED EUROPE, OLOADED IN WESTERN ATLANTIC EN ROUTE WEST AFRICA - F/V MARS