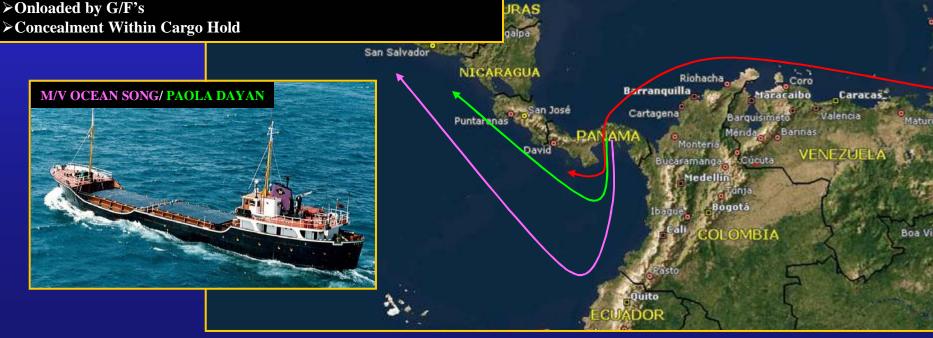

#### M/V OCEAN SONG/ PAOLA DAYAN

- >5MT/ 12MT seized
- >Freighter Ops
- ► Onloaded by G/F's