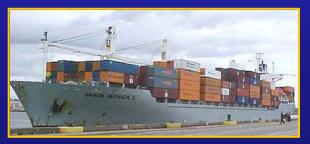

1,410 KGS DISCOVERED IN CONTAINER OF WHEAT, LIQUID SOAP, AND FLOUR EN ROUTE MEXICO - M/V SANTA MONICA