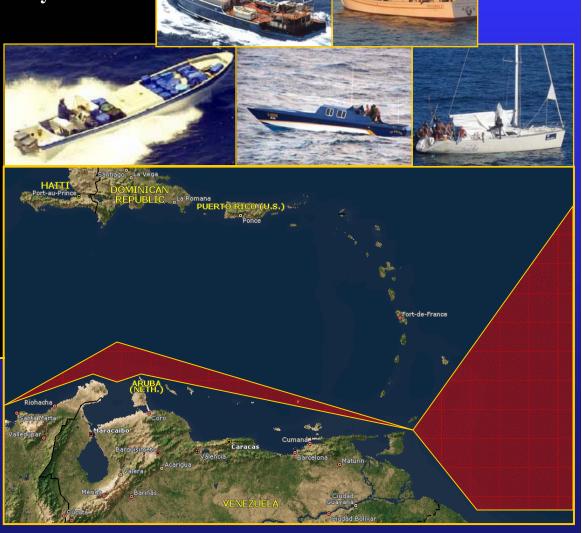

# Major Smuggling Methods

**Go-Fast Boats** 

**Small Aircraft** 

**Bulk Freighters** 

Fishing Vessels

Containerized Cargo

Couriers

# Suspect Maritime Activity Jan 1- Dec 31, 2005