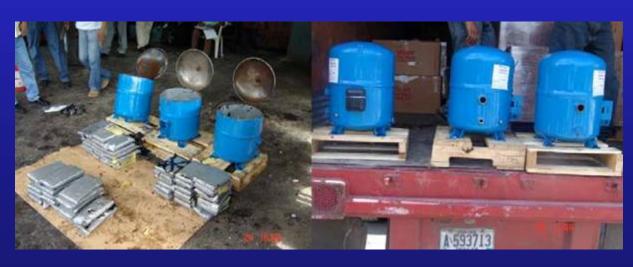

### Significant seizures

September 2006

2,250 kilograms of cocaine were found concealed among 10 pallets of peaches in 500 grams jars inside containers aboard the maritime vessel SIERRA EXPRESS.

28.475 kilograms of heroin and 25.135 kilograms of cocaine were concealed inside three compressors about to be transported from Puerto Haina, DR to Carolina, PR.