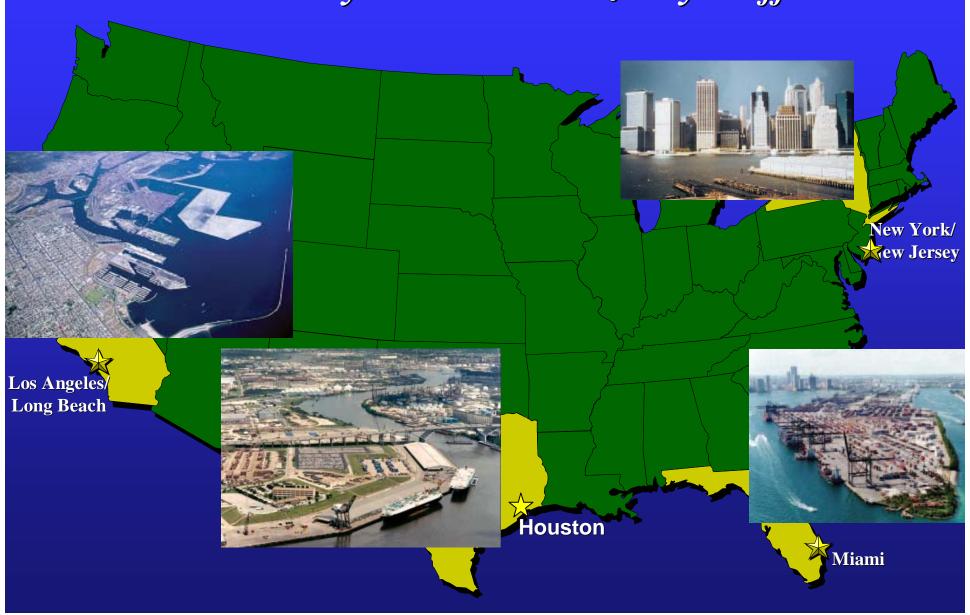

## **DEA Strategic Direction**

Identify, Target, Investigate, Disrupt, and Dismantle the International, National, State, and Local Drug Trafficking Organizations that Are Having the Most Significant Impact upon America.



# Major Smuggling Methods



**Go-Fast Boats** 



**Small Aircraft** 



**Bulk Freighters** 



Fishing Vessels



Containerized Cargo



Couriers



# Suspect Maritime Activity Jan 1- Dec 31, 2005



## Prug Enforcement Administration

### Primary U.S. Ports Utilized by Traffickers





### COMMERCIAL MARITIME TRAFFICKING

#### **COMMERCIAL CONTAINER OPERATIONS**

- **➤** Consignments Originate in South America
- > Onloaded in Port
- > Concealment Method Often Unknown
- > Container Numbers Rarely Identified
- > Captain/ Crew Usually Non-Complicit and Unaware
- ➤ Boarding at Sea Usually Not Feasible
- > May be Shipped Via Caribbean and Mexican Ports
- > Traditional Shipping Lanes Utilized
- > Interdiction May Depend on Host Nation Counterparts





1,780 KGS IN CONTAINER EN ROUTE NETHERLANDS - M/V EWL CURACAO



36 KGS DISCOVERED IN DUFFEL BAGS ON TOP OF BOXES OF BANANAS EN ROUTE PORTUGAL & ITALY - M/V CALA PULA



33 KGS DISCOVERED IN CONTAINER OF BANANAS EN ROUTE WILMINGTON, DELAWARE – M/V DOLE COLOMBIA



1,410 KGS DISCOVERED IN CONTAINER OF WHEAT, LIQUID SOAP, AND