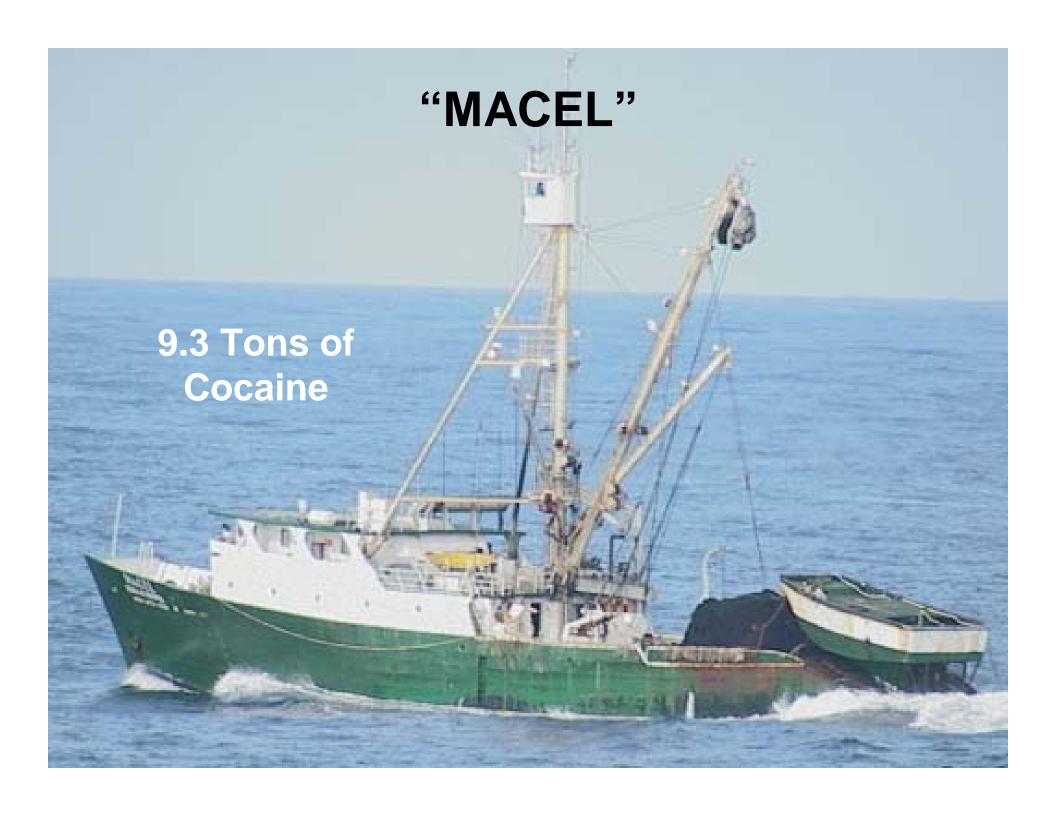

inations

When En Route Caribbean Destination, Traditional Shipping Lanes Used

#### **Popular Caribbean Destinations**

- **≻**Honduras
- **≻**Dominican Republic
- **≻**Mexico
- >Haiti







### **COMMERCIAL MARITIME** TRAFFICKING

#### FREIGHTER OPERATIONS - EASTERN PACIFIC

**East Pac Use of Freighters Remains Intel Gap** 

#### M/V GATUN – 17MT Seized

- **►NOT** Traditional Container Op
- >Freighter Op
- ➤ Onloaded by G/F's
- >2 of 10 Containers used for concealment

#### M/V OCEAN SONG/ PAOLA DAYAN

- >5MT/ 12MT seized
- >Freighter Ops
- ► Onloaded by G/F's







# Increasing Drug Threat from SUBMERSIBLES and SEMI-SUBMERSIBLES





# Global Maritime Smuggling Routes COCAINE





# Global Maritime Smuggling Routes HEROIN





# Global Maritime Smuggling Routes MARIJUANA and HASH













### Significant seizures

September 2006



2,250 kilograms of cocaine were found concealed among 10 pallets of peaches in 500 grams jars inside containers aboard the maritime vessel SIERRA EXPRESS.



28.475 kilograms of heroin and 25.135 kilograms of cocaine were concealed inside three compressors about to be transported from Puerto Haina, DR to Carolina, PR.



## Geographic View





## "SAN FRANCISCO II"





## "SAN FRANCISCO II"



16,000+ Pounds of Marijuana Seized





## Port of Manzanillo, Mexico 20 Ton Pseudoephedrine Seizure













## March 2007 Money Seizure in Mexico \$ 205 Million U S Dollars





### DEA