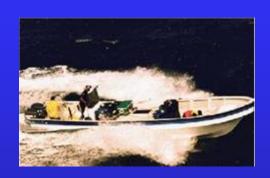

# Major Smuggling Methods

**Go-Fast Boats** 

**Small Aircraft** 

**Bulk Freighters** 

Fishing Vessels

Containerized Cargo

Couriers