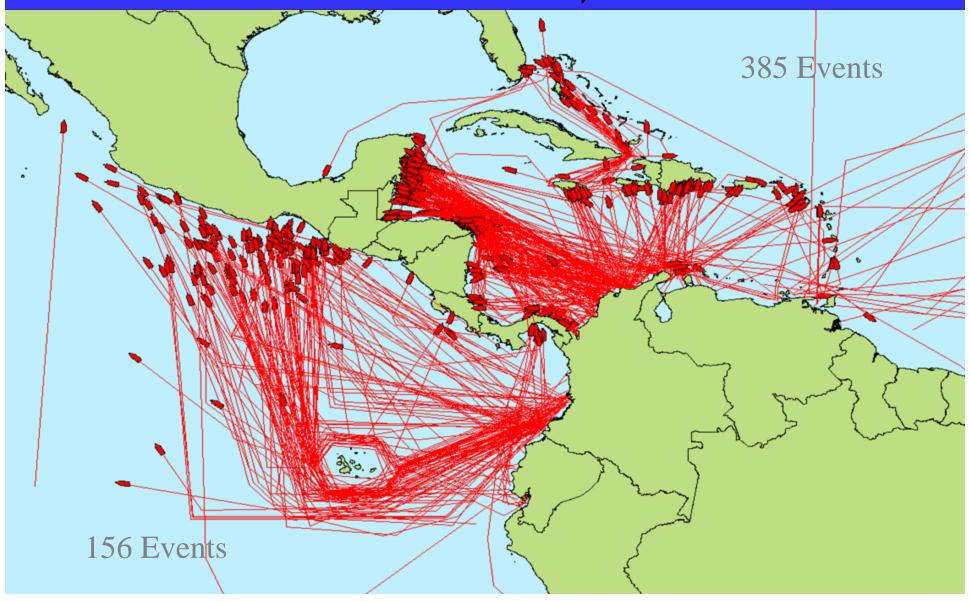

## **DEA Strategic Direction**

Identify, Target, Investigate, Disrupt, and Dismantle the International, National, State, and Local Drug Trafficking Organizations that Are Having the Most Significant Impact upon America.



# Major Smuggling Methods



**Go-Fast Boats** 



**Small Aircraft** 



**Bulk Freighters** 



Fishing Vessels



Containerized Cargo



Couriers



# Suspect Maritime Activity Jan 1- Dec 31, 2005



## Prug Enforcement Administration

### Primary U.S. Ports Utilized by Traffickers





### COMMERCIAL MARITIME TRAFFICKING

#### **COMMERCIAL CONTAINER OPERATIONS**

- **➤** Consignments Originate in South America
- > Onloaded in Port
- > Concealment Method Often Unknown
- > Container Numbers Rarely Identified
- > Captain/ Crew Usually Non-Complicit and Unaware
- ➤ Boarding at Sea Usually Not Feasible
- > May be Shipped Via Caribbean and Mexican Ports
- > Traditional Shipping Lanes Utilized
- > Interdiction May Depend on Host Nation Counterparts





1,780 KGS IN CONTAINER EN ROUTE NETHERLANDS - M/V EWL CURACAO



36 KGS DISCOVERED IN DUFFEL BAGS ON TOP OF BOXES OF BANANAS EN ROUTE PORTUGAL & ITALY - M/V CALA PULA



33 KGS DISCOVERED IN CONTAINER OF BANANAS EN ROUTE WILMINGTON, DELAWAR