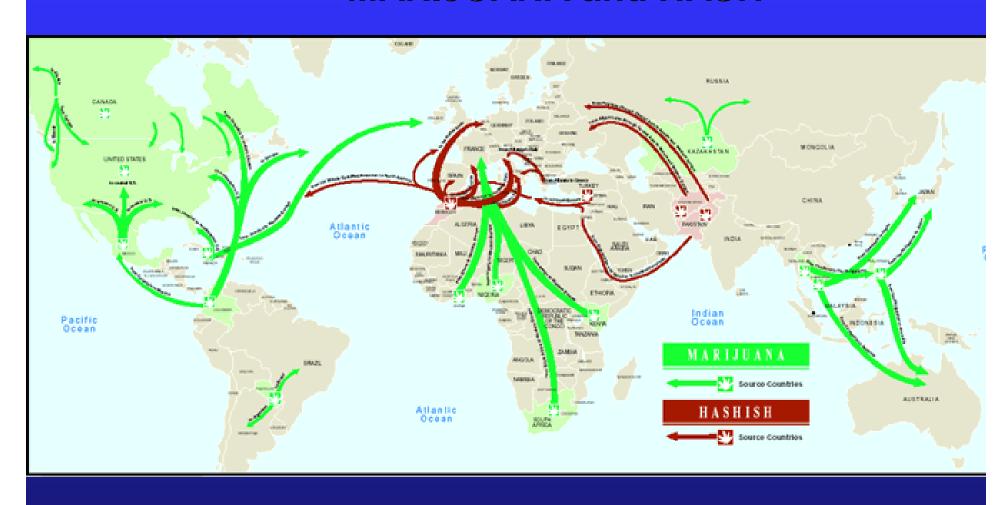

stinations

When En Route Caribbean Destination, Traditional Shipping Lanes Used

#### **Popular Caribbean Destinations**

- **≻**Honduras
- **≻**Dominican Republic
- **≻**Mexico
- >Haiti







### **COMMERCIAL MARITIME** TRAFFICKING

#### FREIGHTER OPERATIONS - EASTERN PACIFIC

**East Pac Use of Freighters Remains Intel Gap** 

#### M/V GATUN – 17MT Seized

- **►NOT** Traditional Container Op
- >Freighter Op
- ➤ Onloaded by G/F's
- >2 of 10 Containers used for concealment

#### M/V OCEAN SONG/ PAOLA DAYAN

- >5MT/ 12MT seized
- >Freighter Ops
- ► Onloaded by G/F's







# Increasing Drug Threat from SUBMERSIBLES and SEMI-SUBMERSIBLES





# Global Maritime Smuggling Routes COCAINE





# Global Maritime Smuggling Routes HEROIN





# Global Maritime Smuggling Routes MARIJUANA and HASH













### Significant seizures

September 2006



2,250 kilograms of cocaine were found concealed among 10 pallets of peaches in 500 grams jars inside containers aboard the maritime vessel SIERRA EXPRESS.



28.475 kilograms of heroin and 25.135 kilograms of cocaine were concealed inside three compressors about to be transported from Puerto Haina, DR to Carolina, PR.



## Geographic View





## "SAN FRANCISCO II"





## "SAN FRANCISCO II"



16,000+ Pounds of Marijuana Seized





## Port of Manzanillo, Mexico 20 Ton Pseudoephedrine Seizure













## March 2007 Money Seizure in Mexico \$ 205 Million U S Dollars





### DEA