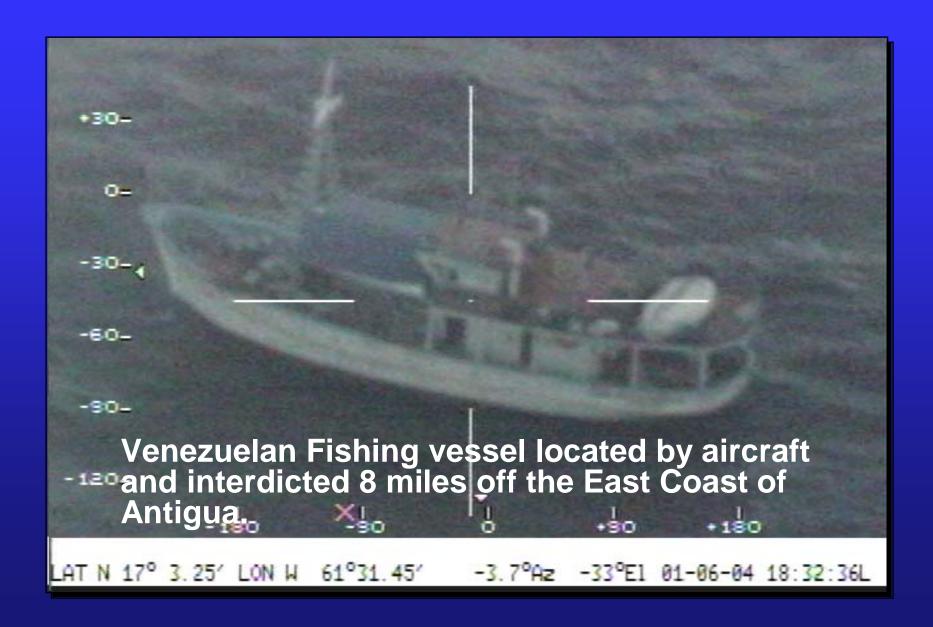

by G/F's
- >2 of 10 Containers used for concealment

#### M/V OCEAN SONG/ PAOLA DAYAN

- >5MT/ 12MT seized
- >Freighter Ops
- ► Onloaded by G/F's







# Increasing Drug Threat from SUBMERSIBLES and SEMI-SUBMERSIBLES





# Global Maritime Smuggling Routes COCAINE





# Global Maritime Smuggling Routes HEROIN





# Global Maritime Smuggling Routes MARIJUANA and HASH













### Significant seizures

September 2006



2,250 kilograms of cocaine were found concealed among 10 pallets of peaches in 500 grams jars inside containers aboard the maritime vessel SIERRA EXPRESS.



28.475 kilograms of heroin and 25.135 kilograms of cocaine were concealed inside three compressors about to be transported from Puerto Haina, DR to Carolina, PR.



## Geographic View





## "SAN FRANCISCO II"





## "SAN FRANCISCO II"



16,000+ Pounds of Marijuana Seized





## Port of Manzanillo, Mexico 20 Ton Pseudoephedrine Seizure













## March 2007 Money Seizure in Mexico \$ 205 Million U S Dollars





### DEA