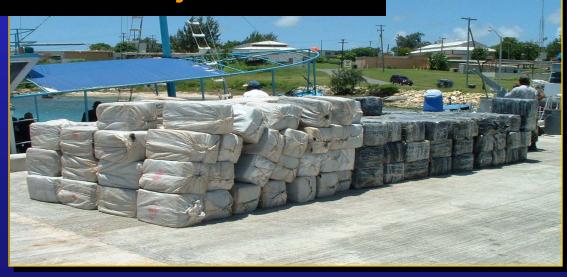

## "SAN FRANCISCO II"

## "SAN FRANCISCO II"

16,000+ Pounds of Marijuana Seized