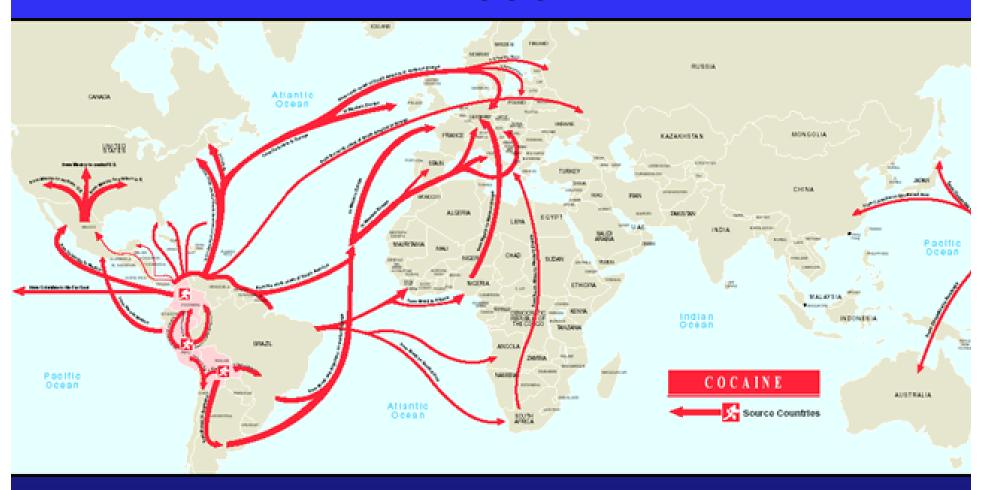

tlantic

>G/F's, S/V's, or F/V's Used

<u>Majority of Recent Intel Indicates</u> West African/ European Destinations

When En Route Caribbean Destination, Traditional Shipping Lanes Used

#### **Popular Caribbean Destinations**

- **≻**Honduras
- **≻**Dominican Republic
- **≻**Mexico
- >Haiti







### **COMMERCIAL MARITIME** TRAFFICKING

#### FREIGHTER OPERATIONS - EASTERN PACIFIC

**East Pac Use of Freighters Remains Intel Gap** 

#### M/V GATUN – 17MT Seized

- **►NOT** Traditional Container Op
- >Freighter Op
- ➤ Onloaded by G/F's
- >2 of 10 Containers used for concealment

#### M/V OCEAN SONG/ PAOLA DAYAN

- >5MT/ 12MT seized
- >Freighter Ops
- ► Onloaded by G/F's







# Increasing Drug Threat from SUBMERSIBLES and SEMI-SUBMERSIBLES





# Global Maritime Smuggling Routes COCAINE





# Global Maritime Smuggling Routes HEROIN





# Global Maritime Smuggling Routes MARIJUANA and HASH













### Significant seizures

September 2006



2,250 kilograms of cocaine were found concealed among 10 pallets of peaches in 500 grams jars inside containers aboard the maritime vessel SIERRA EXPRESS.



28.475 kilograms of heroin and 25.135 kilograms of cocaine were concealed inside three compressors about to be transported from Puerto Haina, DR to Carolina, PR.



## Geographic View





## "SAN FRANCISCO II"





## "SAN FRANCISCO II"



16,000+ Pounds of Marijuana Seized





## Port of Manzanillo, Mexico 20 Ton Pseudoephedrine Seizure













## March 2007 Money Seizure in Mexico \$ 205 Million U S Dollars





### DEA