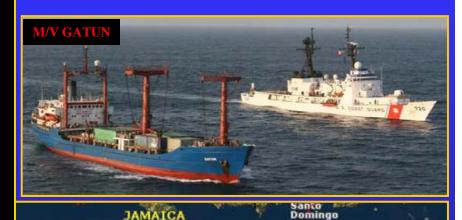

#### M/V GATUN – 17MT Seized

- **►NOT** Traditional Container Op
- >Freighter Op
- ➤ Onloaded by G/F's
- >2 of 10 Containers used for concealment