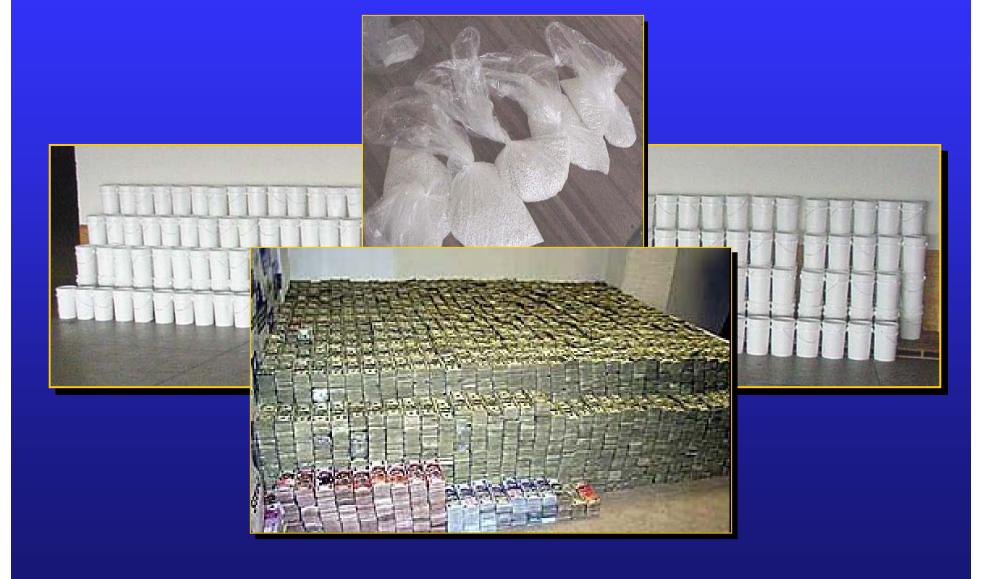

MERSIBLES





# Global Maritime Smuggling Routes COCAINE





# Global Maritime Smuggling Routes HEROIN





# Global Maritime Smuggling Routes MARIJUANA and HASH













### Significant seizures

September 2006



2,250 kilograms of cocaine were found concealed among 10 pallets of peaches in 500 grams jars inside containers aboard the maritime vessel SIERRA EXPRESS.



28.475 kilograms of heroin and 25.135 kilograms of cocaine were concealed inside three compressors about to be transported from Puerto Haina, DR to Carolina, PR.



## Geographic View





## "SAN FRANCISCO II"





## "SAN FRANCISCO II"



16,000+ Pounds of Marijuana Seized





## Port of Manzanillo, Mexico 20 Ton Pseudoephedrine Seizure













## March 2007 Money Seizure in Mexico \$ 205 Million U S Dollars





### DEA