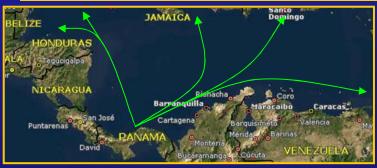

CIUDAD DE OVIEDO





1,800 KGS SEIZED. VESSEL DEPARTED COLOMBIA EN ROUTE HONDURAS - M/V D'MARY



2,800 KGS SEIZED. VESSEL DEPARTED GUYANA EN ROUTE SPAIN - M/V LUNA DEL MAR



2,500 KGS SEIZED. VESSEL DEPARTED EUROPE, OLOADED IN WESTERN ATLANTIC EN ROUTE WEST AFRICA - F/V MARS



# COMMERCIAL MARITIME TRAFFICKING

#### **FREIGHTER OPERATIONS - ONLOADS**

Freighters May Be Onloaded By A Variety of Vessels

Onload/ Offload Usually Occurs At Sea

Near Colombia or Venezuela Coast

**≻**Western to Mid Atlantic

>G/F's, S/V's, or F/V's Used

<u>Majority of Recent Intel Indicates</u> West African/ European Destinations

When En Route Caribbean Destination, Traditional Shipping Lanes Used

#### **Popular Caribbean Destinations**

- **≻**Honduras
- **≻**Dominican Republic
- **≻**Mexico
- >Haiti







### **COMMERCIAL MARITIME** TRAFFICKING

#### FREIGHTER OPERATIONS - EASTERN PACIFIC

**East Pac Use of Freighters Remains Intel Gap** 

#### M/V GATUN – 17MT Seized

- **►NOT** Traditional Container Op
- >Freighter Op
- ➤ Onloaded by G/F's
- >2 of 10 Containers used for concealment

#### M/V OCEAN SONG/ PAOLA DAYAN

- >5MT/ 12MT seized
- >Freighter Ops
- ► Onloaded by G/F's







# Increasing Drug Threat from SUBMERSIBLES and SEMI-SUBMERSIBLES





# Global Maritime Smuggling Routes COCAINE





# Global Maritime Smuggling Routes HEROIN





# Global Maritime Smuggling Routes MARIJUANA and HASH













### Significant seizures

September 2006



2,250 kilograms of cocaine were found concealed among 10 pallets of peaches in 500 grams jars inside containers aboard the maritime v