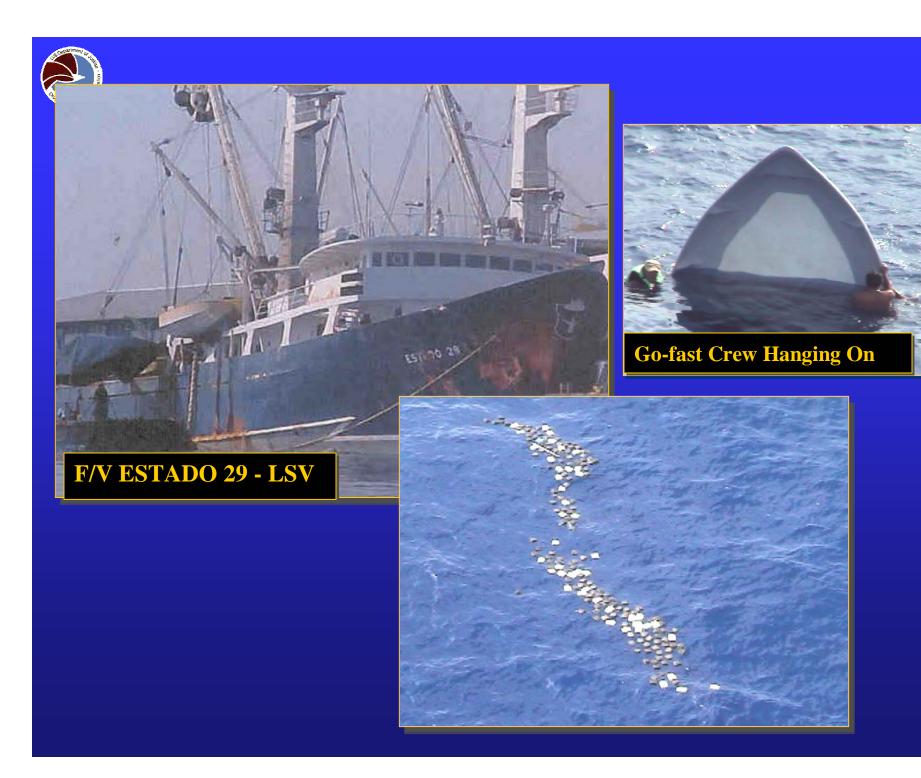

# Major Smuggling Methods

**Go-Fast Boats** 

**Small Aircraft** 

**Bulk Freighters** 

Fishing Vessels

Containerized Cargo

Couriers