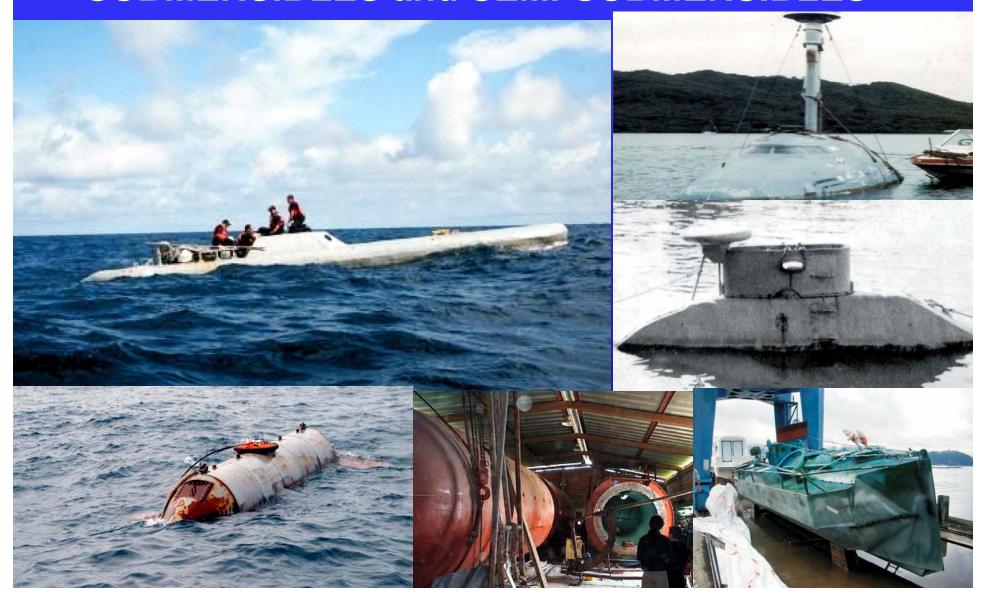

lombia or Venezuela Coast

**≻**Western to Mid Atlantic

>G/F's, S/V's, or F/V's Used

<u>Majority of Recent Intel Indicates</u> West African/ European Destinations

When En Route Caribbean Destination, Traditional Shipping Lanes Used

#### **Popular Caribbean Destinations**

- **≻**Honduras
- **≻**Dominican Republic
- **≻**Mexico
- >Haiti







### **COMMERCIAL MARITIME** TRAFFICKING

#### FREIGHTER OPERATIONS - EASTERN PACIFIC

**East Pac Use of Freighters Remains Intel Gap** 

#### M/V GATUN – 17MT Seized

- **►NOT** Traditional Container Op
- >Freighter Op
- ➤ Onloaded by G/F's
- >2 of 10 Containers used for concealment

#### M/V OCEAN SONG/ PAOLA DAYAN

- >5MT/ 12MT seized
- >Freighter Ops
- ► Onloaded by G/F's







# Increasing Drug Threat from SUBMERSIBLES and SEMI-SUBMERSIBLES





# Global Maritime Smuggling Routes COCAINE





# Global Maritime Smuggling Routes HEROIN





# Global Maritime Smuggling Routes MARIJUANA and HASH













### Significant seizures

September 2006



2,250 kilograms of cocaine were found concealed among 10 pallets of peaches in 500 grams jars inside containers aboard the maritime vessel SIERRA EXPRESS.



28.475 kilograms of heroin and 25.135 kilograms of cocaine were concealed inside three compressors about to be transported from Puerto Haina, DR to Carolina, PR.



## Geographic View





## "SAN FRANCISCO II"





## "SAN FRANCISCO II"



16,000+ Pounds of Marijuana Seized





## Port of Manzanillo, Mexico 20 Ton Pseudoephedrine Seizure













## March 2007 Money Seizure in Mexico \$ 205 Million U S Dollars





### DEA