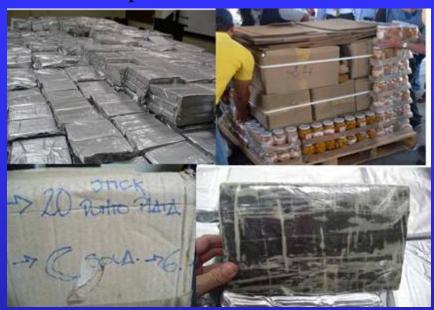

### Significant seizures

September 2006

2,250 kilograms of cocaine were found concealed among 10 pallets of peaches in 500 grams jars inside containers aboard the maritime vessel SIERRA EXPRESS.

28.475 kilograms of heroin and 25.135 kilograms of cocaine were concealed inside three compressors about to be transported from Puerto Haina, DR to Carolina, PR.