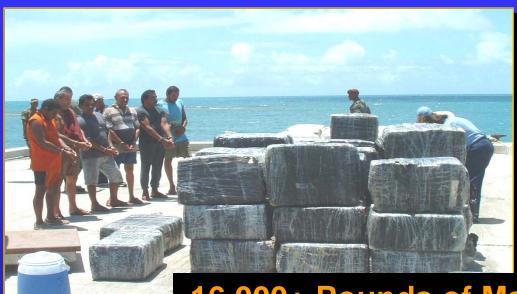

## "SAN FRANCISCO II"

## "SAN FRANCISCO II"

16,000+ Pounds of Marijuana Seized