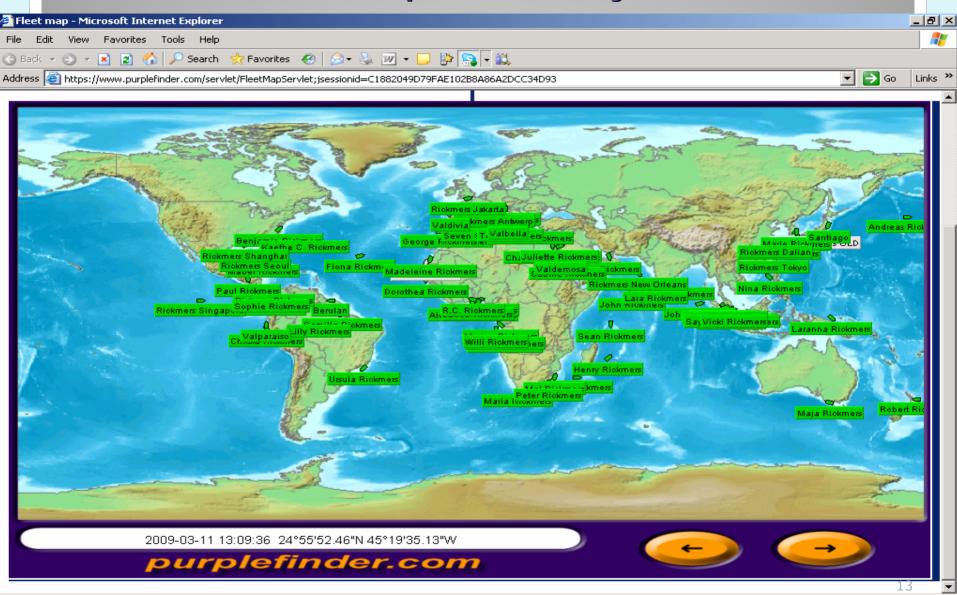

#### Rickmers Ships Are Everywhere !!

Internet

Applet com.purplefinder.applet.ConsoleApplet started