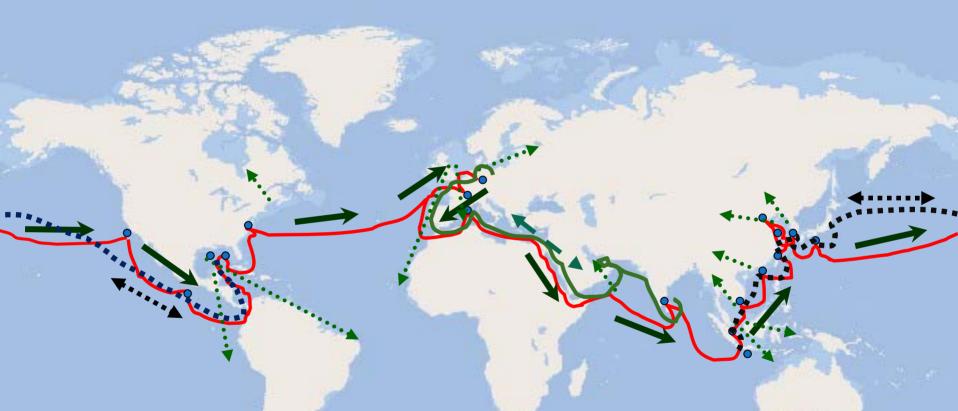

### RICKMERS-LINIE ROUTES

#### Rickmers-Linie Routes:

More than 200 Annual US Port Calls

**Eastbound Round-The-World Pendelum Europe – Mid East Pendelum USA – North Asia** 