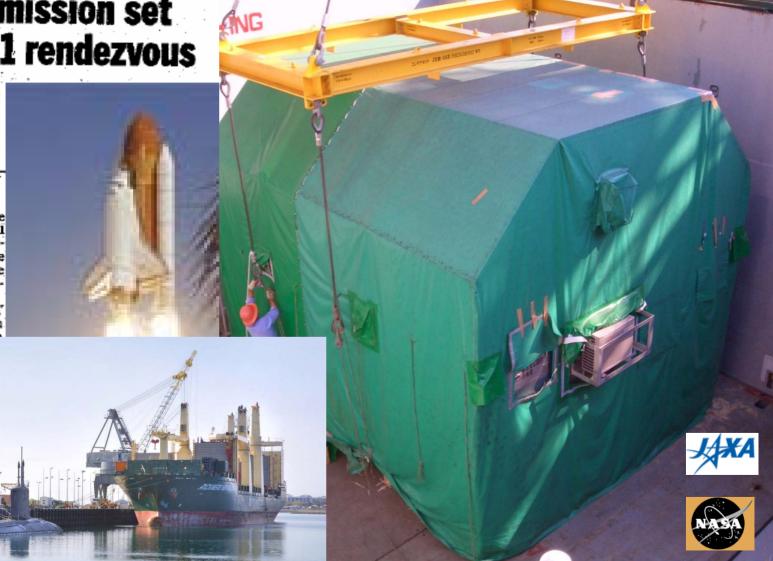

# Endeavour mission set for March 11 rendezvous

#### By MARX CARREAU

HOUSTON CHRONICLE

NASA has cleared the shuttle Endeavour for a March 11 launch on a mission to the international space station with the first piece of a Japanese science module and a two-armed Canadian robotic device.

The launch, at 1:28 a.m. CDT from Kennedy Space Center in