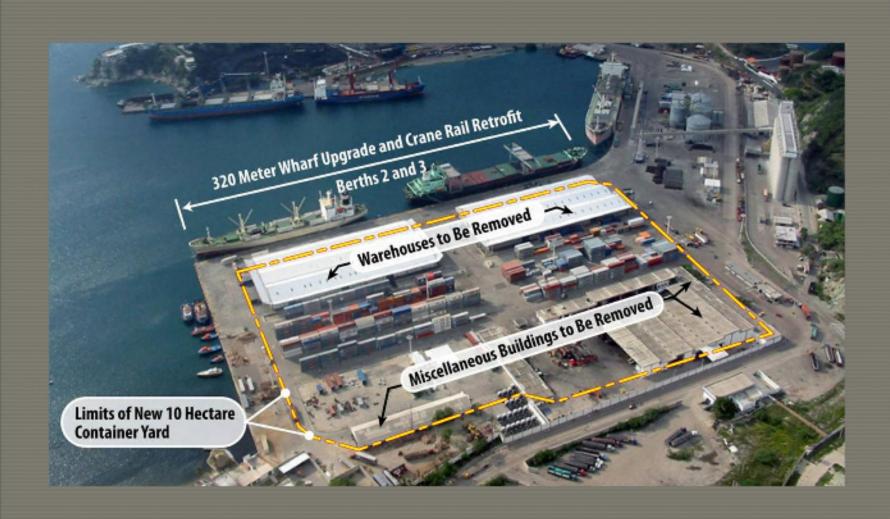

### **Major Issues and Needs**

- Deeper Berths
- Larger and Heavier STS Cranes
- Higher Wheel Loads on Wharf
- Bigger Fenders and Bollards
- Denser Stacking at CY
- RTGs and RMGs at CY





### San Vicente Terminal Internacional (SVTI), Chile







### **Deepening and Crane Retrofit**







# **Existing Conditions**







### **Breasting Platforms and Dolphins**







### **Infill Structure and Berth Extension**







# **Construction Sequence – Phase 1**







# **Construction Sequence – Phase 2**







# **Construction Sequence – Phase 3**







# **Completed Project**







### Santa Marta International Container Terminal, Colombia







#### **Wharf and Yard Section**







### **Existing Wharf**







#### **Wharf Modifications**







# Panama Ports Company Berth 10







#### Site Plan







#### **Modified Wharf Section**







#### **New Wharf Section**







# **Completed Project**







# Manzanillo, Mexico







#### Wharf and Yard Section







### Third Rail for 100' Gauge Cranes







#### **New Landside Crane Rail**







### **Berth Deepening**