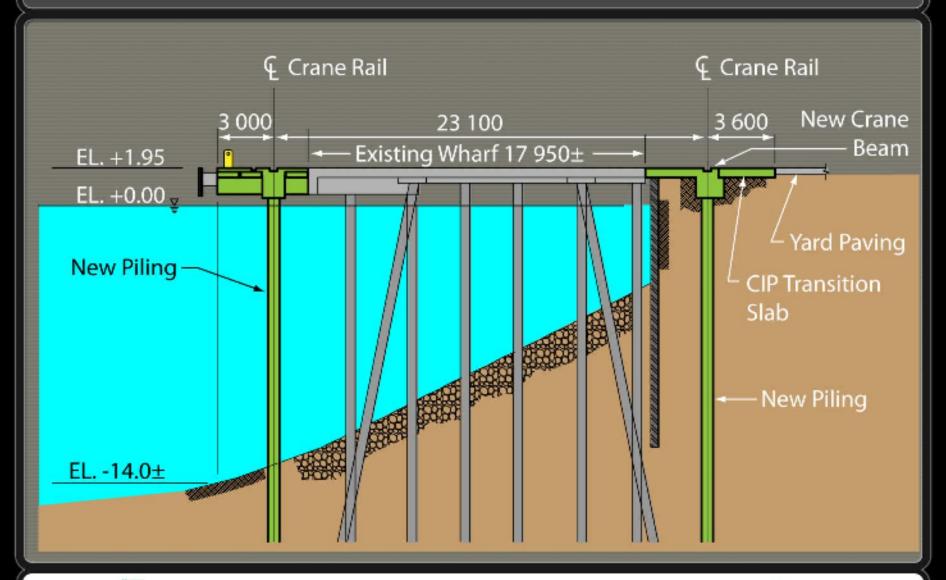

### **Major Issues and Needs**

- Deeper Berths
- Larger and Heavier STS Cranes
- Higher Wheel Loads on Wharf
- Bigger Fenders and Bollards
- Denser Stacking at CY
- RTGs and RMGs at CY





### San Vicente Terminal Internacional (SVTI), Chile







### **Deepening and Crane Retrofit**







# **Existing Conditions**







### **Breasting Platforms and Dolphins**







### **Infill Structure and Berth Extension**







# **Construction Sequence – Phase 1**







# **Construction Sequence – Phase 2**







# **Construction Sequence – Phase 3**







# **Completed Project**







### Santa Marta International Container Terminal, Colombia







#### **Wharf and Yard Section**







### **Existing Wharf**







#### **Wharf Modifications**







# Panama Ports Company Berth 10







#### Site Plan







#### **Modified Wharf Section**







#### **New Wharf Section**







# **Completed Project**







# Manzanillo, Mexico







#### Wharf and Yard Section







### Third Rail for 100' Gauge Cranes







#### **New Landside Crane Rail**







### **Berth Deepening**