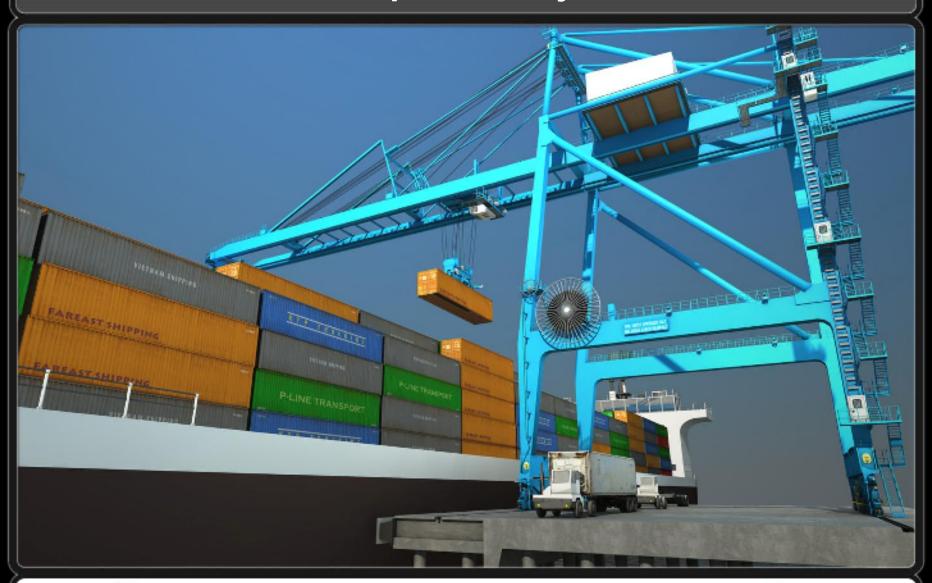

### **Major Issues and Needs**

- Deeper Berths
- Larger and Heavier STS Cranes
- Higher Wheel Loads on Wharf
- Bigger Fenders and Bollards
- Denser Stacking at CY
- RTGs and RMGs at CY





### San Vicente Terminal Internacional (SVTI), Chile







### **Deepening and Crane Retrofit**







# **Existing Conditions**







### **Breasting Platforms and Dolphins**







### **Infill Structure and Berth Extension**







# **Construction Sequence – Phase 1**







# **Construction Sequence – Phase 2**







# **Construction Sequence – Phase 3**







# **Completed Project**







### Santa Marta International Container Terminal, Colombia







#### **Wharf and Yard Section**







### **Existing Wharf**







#### **Wharf Modifications**







# Panama Ports Company Berth 10







#### Site Plan







#### **Modified Wharf Section**







#### **New Wharf Section**







# **Completed Project**







# Manzanillo, Mexico







#### Wharf and Yard Section







### Third Rail for 100' Gauge Cranes







#### **New Landside Crane Rail**







### **Berth Deepening**