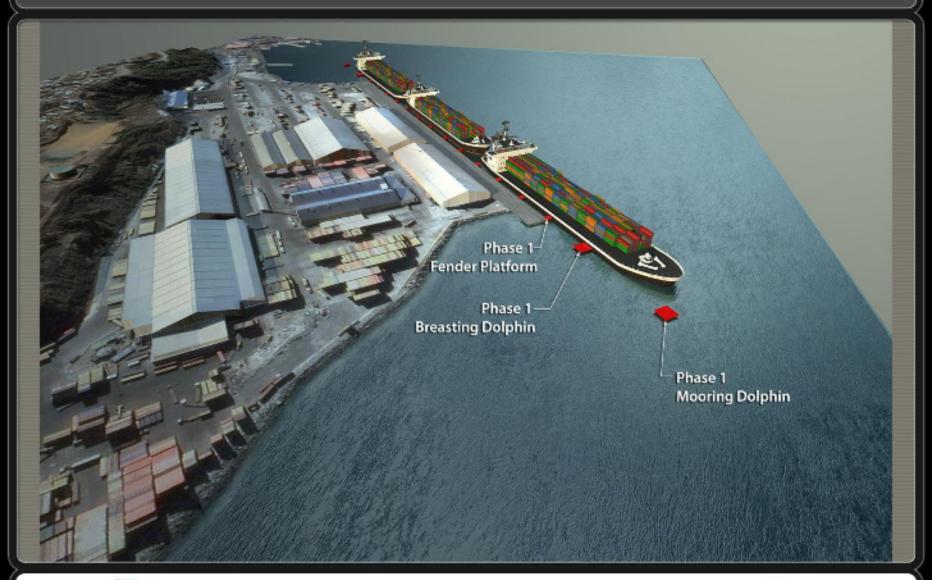

### **Major Issues and Needs**

- Deeper Berths
- Larger and Heavier STS Cranes
- Higher Wheel Loads on Wharf
- Bigger Fenders and Bollards
- Denser Stacking at CY
- RTGs and RMGs at CY





### San Vicente Terminal Internacional (SVTI), Chile







### **Deepening and Crane Retrofit**







# **Existing Conditions**







### **Breasting Platforms and Dolphins**







### **Infill Structure and Berth Extension**







# **Construction Sequence – Phase 1**







# **Construction Sequence – Phase 2**







# **Construction Sequence – Phase 3**







# **Completed Project**







### Santa Marta International Container Terminal, Colombia







#### **Wharf and Yard Section**







### **Existing Wharf**







#### **Wharf Modifications**







# Panama Ports Company Berth 10







#### Site Plan







#### **Modified Wharf Section**







#### **New Wharf Section**







# **Completed Project**







# Manzanillo, Mexico







#### Wharf and Yard Section







### Third Rail for 100' Gauge Cranes







#### **New Landside Crane Rail**







### **Berth Deepening**