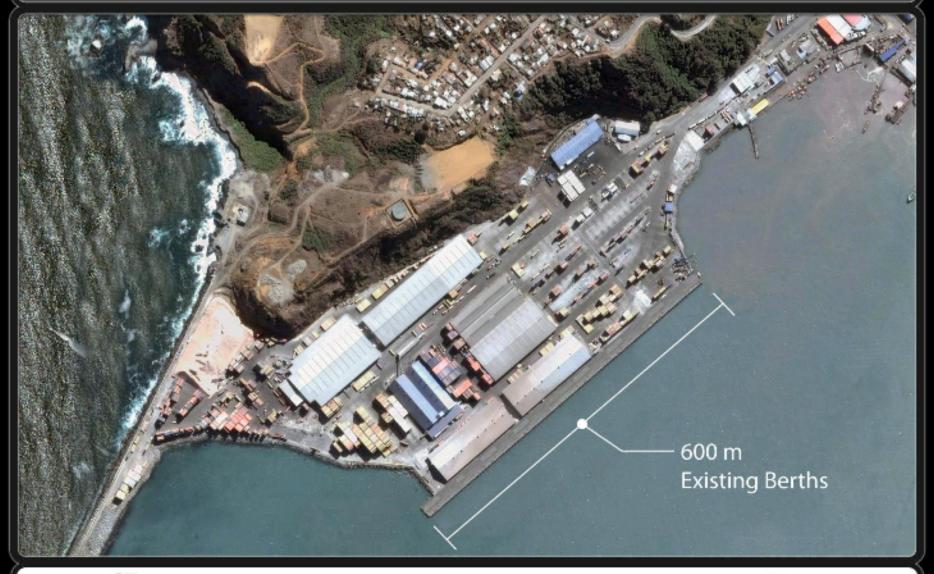

### **Major Issues and Needs**

- Deeper Berths
- Larger and Heavier STS Cranes
- Higher Wheel Loads on Wharf
- Bigger Fenders and Bollards
- Denser Stacking at CY
- RTGs and RMGs at CY





### San Vicente Terminal Internacional (SVTI), Chile







### **Deepening and Crane Retrofit**







# **Existing Conditions**







### **Breasting Platforms and Dolphins**







### **Infill Structure and Berth Extension**







# **Construction Sequence – Phase 1**







# **Construction Sequence – Phase 2**







# **Construction Sequence – Phase 3**







# **Completed Project**







### Santa Marta International Container Terminal, Colombia







#### **Wharf and Yard Section**







### **Existing Wharf**







#### **Wharf Modifications**







# Panama Ports Company Berth 10







#### Site Plan







#### **Modified Wharf Section**







#### **New Wharf Section**







# **Completed Project**







# Manzanillo, Mexico







#### Wharf and Yard Section







### Third Rail for 100' Gauge Cranes







#### **N