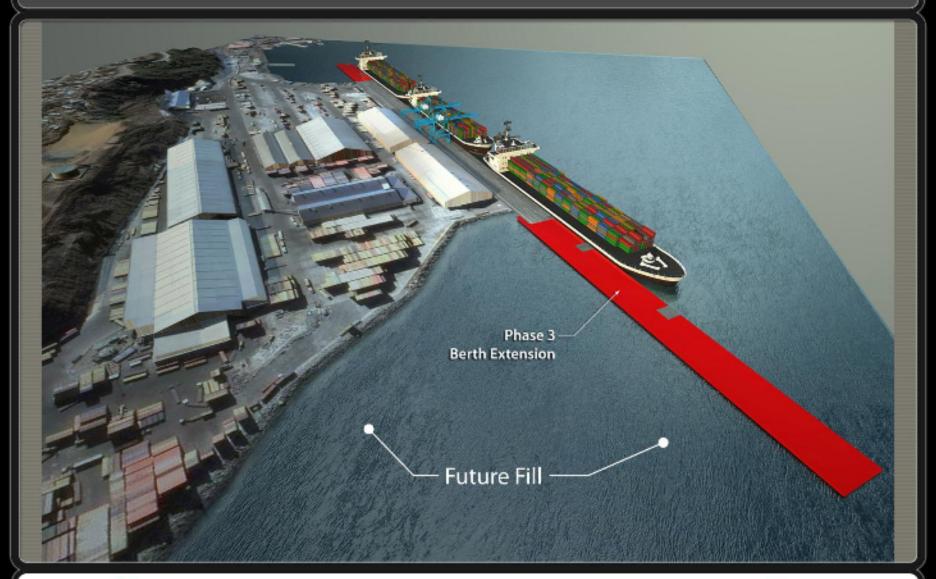

### **Infill Structure and Berth Extension**

# **Construction Sequence – Phase 3**