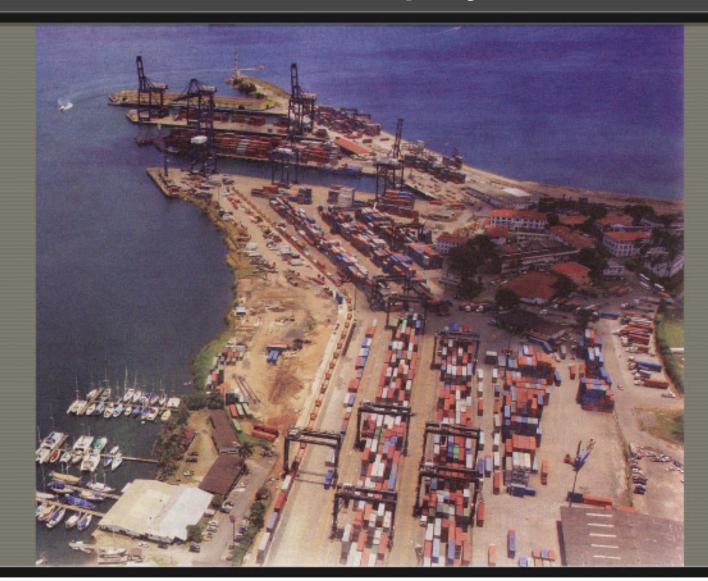

### **Major Issues and Needs**

- Deeper Berths
- Larger and Heavier STS Cranes
- Higher Wheel Loads on Wharf
- Bigger Fenders and Bollards
- Denser Stacking at CY
- RTGs and RMGs at CY





### San Vicente Terminal Internacional (SVTI), Chile







### **Deepening and Crane Retrofit**







# **Existing Conditions**







### **Breasting Platforms and Dolphins**







### **Infill Structure and Berth Extension**







# **Construction Sequence – Phase 1**







# **Construction Sequence – Phase 2**







# **Construction Sequence – Phase 3**







# **Completed Project**







### Santa Marta International Container Terminal, Colombia







#### **Wharf and Yard Section**







### **Existing Wharf**







#### **Wharf Modifications**







# Panama Ports Company Berth 10







#### Site Plan







#### **Modified Wharf Section**







#### **New Wharf Section**







# **Completed Project**







# Manzanillo, Mexico







#### Wharf and Yard Section







### Third Rail for 100' Gauge Cranes







#### **New Landside Crane Rail**







### **Berth Deepening**