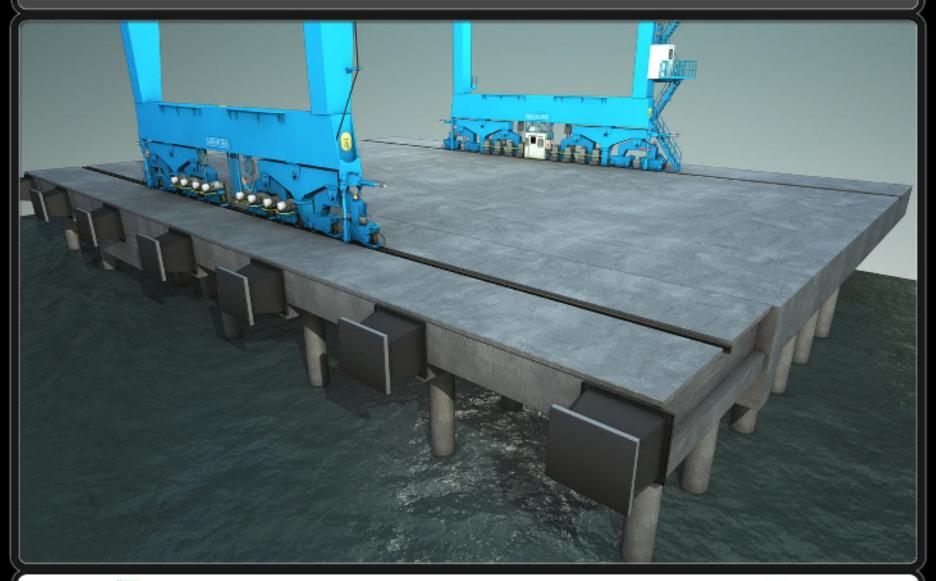

### **Major Issues and Needs**

- Deeper Berths
- Larger and Heavier STS Cranes
- Higher Wheel Loads on Wharf
- Bigger Fenders and Bollards
- Denser Stacking at CY
- RTGs and RMGs at CY





### San Vicente Terminal Internacional (SVTI), Chile







### **Deepening and Crane Retrofit**







# **Existing Conditions**







### **Breasting Platforms and Dolphins**







### **Infill Structure and Berth Extension**







# **Construction Sequence – Phase 1**







# **Construction Sequence – Phase 2**







# **Construction Sequence – Phase 3**







# **Completed Project**







### Santa Marta International Container Terminal, Colombia







#### **Wharf and Yard Section**







### **Existing Wharf**







#### **Wharf Modifications**







# Panama Ports Company Berth 10







#### Site Plan







#### **Modified Wharf Section**







#### **New Wharf Section**







# **Completed Project**







# Manzanillo, Mexico







#### Wharf and Yard Section







### Third Rail for 100' Gauge Cranes







#### **New Landside Crane Rail**







### **Berth Deepening**