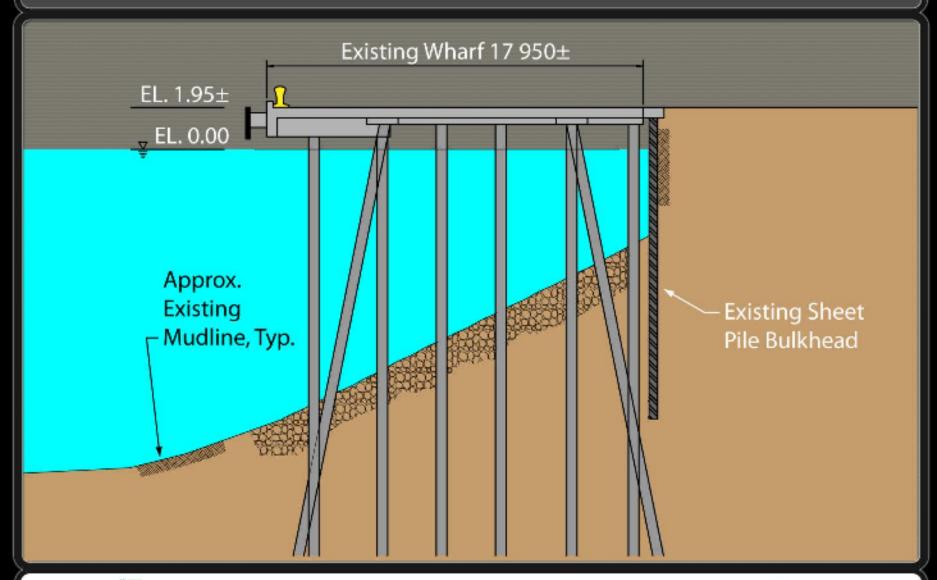

### **Major Issues and Needs**

- Deeper Berths
- Larger and Heavier STS Cranes
- Higher Wheel Loads on Wharf
- Bigger Fenders and Bollards
- Denser Stacking at CY
- RTGs and RMGs at CY





### San Vicente Terminal Internacional (SVTI), Chile







### **Deepening and Crane Retrofit**







# **Existing Conditions**







### **Breasting Platforms and Dolphins**







### **Infill Structure and Berth Extension**







# **Construction Sequence – Phase 1**







# **Construction Sequence – Phase 2**







# **Construction Sequence – Phase 3**







# **Completed Project**







### Santa Marta International Container Terminal, Colombia







#### **Wharf and Yard Section**







### **Existing Wharf**







#### **Wharf Modifications**







# Panama Ports Company Berth 10







#### Site Plan







#### **Modified Wharf Section**







#### **New Wharf Section**







# **Completed Project**







# Manzanillo, Mexico







#### Wharf and Yard Section







### Third Rail for 100' Gauge Cranes







#### **New Landside Crane Rail**







### **Berth Deepening**