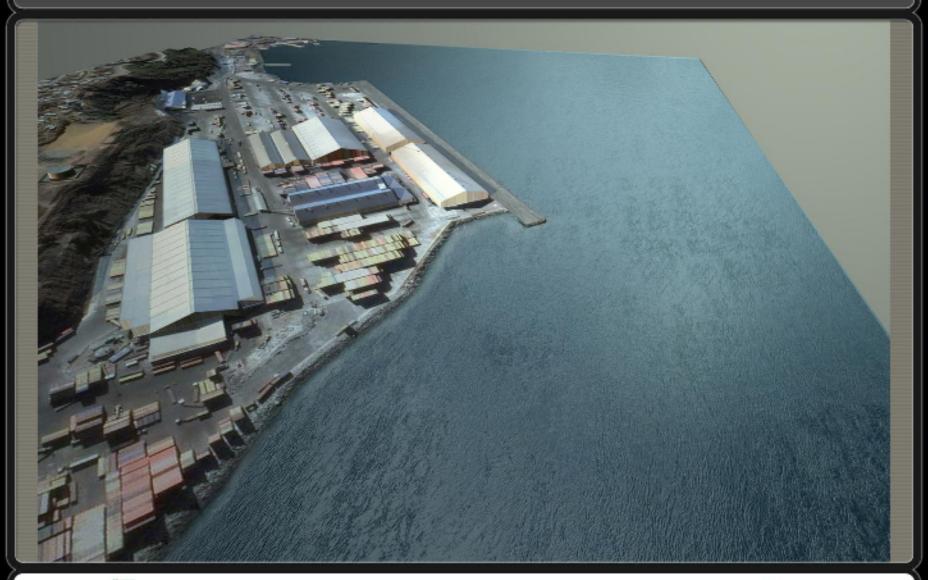

### **Major Issues and Needs**

- Deeper Berths
- Larger and Heavier STS Cranes
- Higher Wheel Loads on Wharf
- Bigger Fenders and Bollards
- Denser Stacking at CY
- RTGs and RMGs at CY





### San Vicente Terminal Internacional (SVTI), Chile







### **Deepening and Crane Retrofit**







# **Existing Conditions**







### **Breasting Platforms and Dolphins**







### **Infill Structure and Berth Extension**







# **Construction Sequence – Phase 1**







# **Construction Sequence – Phase 2**







# **Construction Sequence – Phase 3**







# **Completed Project**







### Santa Marta International Container Terminal, Colombia







#### **Wharf and Yard Section**







### **Existing Wharf**







#### **Wharf Modifications**







# Panama Ports Company Berth 10







#### Site Plan







#### **Modified Wharf Section**







#### **New Wharf Section**







# **Completed Project**







# Manzanillo, Mexico







#### Wharf and Yard Section







### Third Rail for 100' Gauge Cranes







#### **New Landside Crane Rail**







### **Berth Deepening**