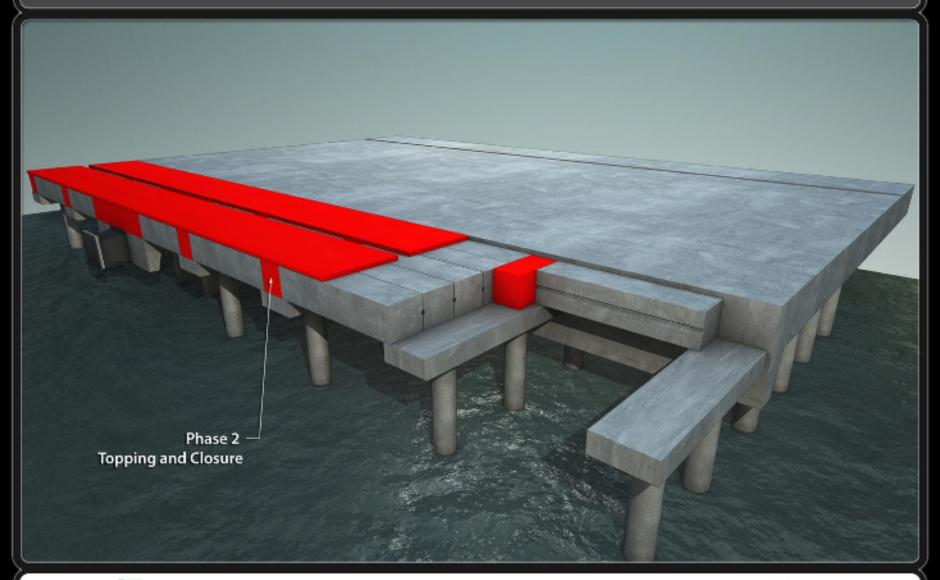

### **Major Issues and Needs**

- Deeper Berths
- Larger and Heavier STS Cranes
- Higher Wheel Loads on Wharf
- Bigger Fenders and Bollards
- Denser Stacking at CY
- RTGs and RMGs at CY





### San Vicente Terminal Internacional (SVTI), Chile







### **Deepening and Crane Retrofit**







# **Existing Conditions**







### **Breasting Platforms and Dolphins**







### **Infill Structure and Berth Extension**







# **Construction Sequence – Phase 1**







# **Construction Sequence – Phase 2**







# **Construction Sequence – Phase 3**







# **Completed Project**







### Santa Marta International Container Terminal, Colombia







#### **Wharf and Yard Section**







### **Existing Wharf**







#### **Wharf Modifications**







# Panama Ports Company Berth 10







#### Site Plan







#### **Modified Wharf Section**







#### **New Wharf Section**







# **Completed Project**







# Manzanillo, Mexico







#### Wharf and Yard Section







### Third Rail for 100' Gauge Cranes







#### **New Landside Crane Rail**







### **Berth Deepening**