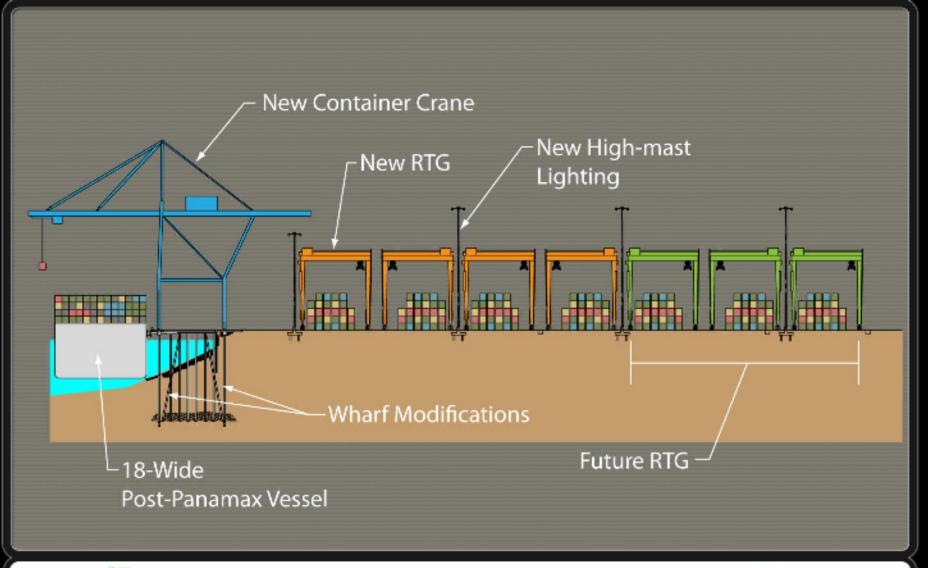

### **Major Issues and Needs**

- Deeper Berths
- Larger and Heavier STS Cranes
- Higher Wheel Loads on Wharf
- Bigger Fenders and Bollards
- Denser Stacking at CY
- RTGs and RMGs at CY





### San Vicente Terminal Internacional (SVTI), Chile







### **Deepening and Crane Retrofit**







# **Existing Conditions**







### **Breasting Platforms and Dolphins**







### **Infill Structure and Berth Extension**







# **Construction Sequence – Phase 1**







# **Construction Sequence – Phase 2**







# **Construction Sequence – Phase 3**







# **Completed Project**







### Santa Marta International Container Terminal, Colombia







#### **Wharf and Yard Section**







### **Existing Wharf**







#### **Wharf Modifications**







# Panama Ports Company Berth 10







#### Site Plan







#### **Modified Wharf Section**







#### **New Wharf Section**







# **Completed Project**







# Manzanillo, Mexico







#### Wharf and Yard Section







### Third Rail for 100' Gauge Cranes







#### **New Landside Crane Rail**







### **Berth Deepening**