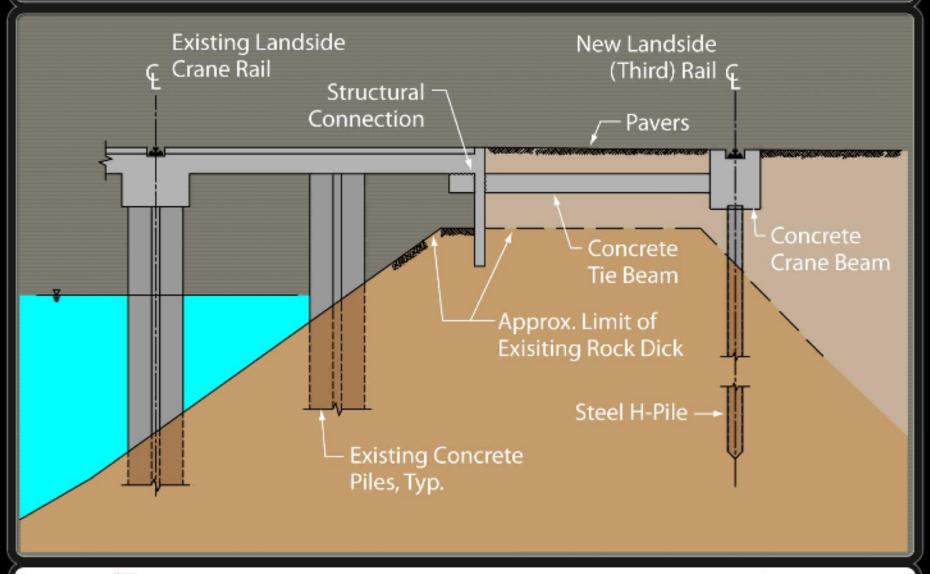

Crane Retrofit**







# **Existing Conditions**







### **Breasting Platforms and Dolphins**







### **Infill Structure and Berth Extension**







# **Construction Sequence – Phase 1**







# **Construction Sequence – Phase 2**







# **Construction Sequence – Phase 3**







# **Completed Project**







### Santa Marta International Container Terminal, Colombia







#### **Wharf and Yard Section**







### **Existing Wharf**







#### **Wharf Modifications**







# Panama Ports Company Berth 10







#### Site Plan







#### **Modified Wharf Section**







#### **New Wharf Section**







# **Completed Project**







# Manzanillo, Mexico







#### Wharf and Yard Section







### Third Rail for 100' Gauge Cranes







#### **New Landside Crane Rail**







### **Berth Deepening**