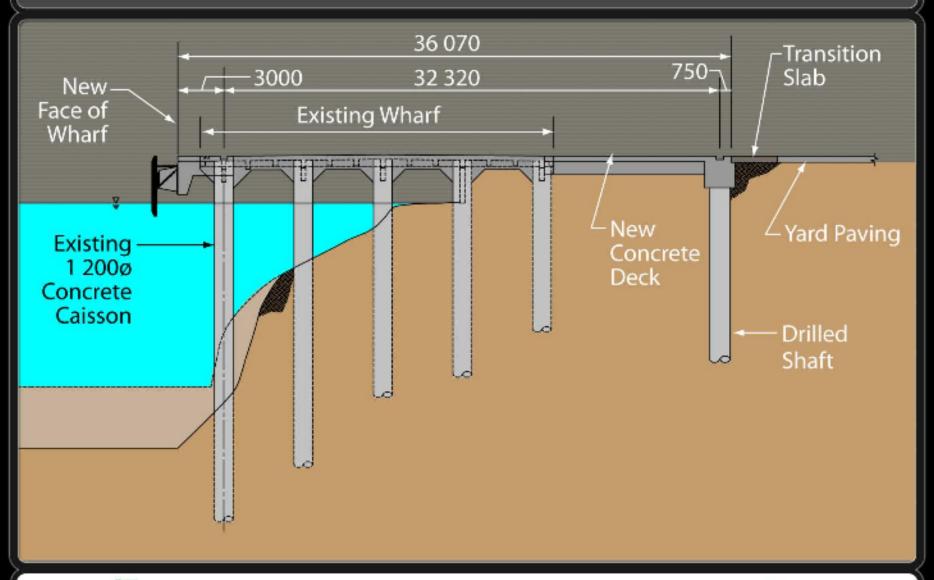

#### **Wharf and Yard Section**

### **Existing Wharf**

#### **Wharf Modifications**