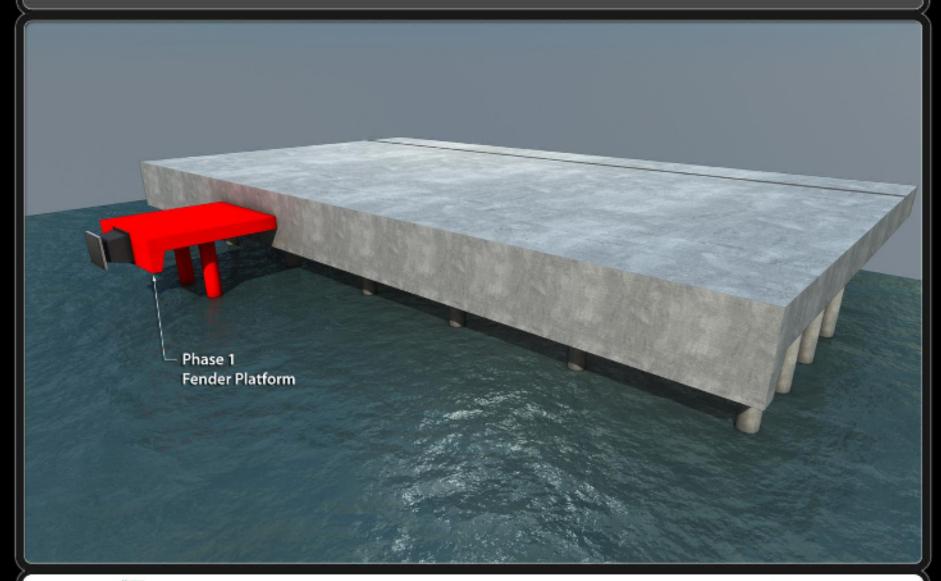

### **Major Issues and Needs**

- Deeper Berths
- Larger and Heavier STS Cranes
- Higher Wheel Loads on Wharf
- Bigger Fenders and Bollards
- Denser Stacking at CY
- RTGs and RMGs at CY





### San Vicente Terminal Internacional (SVTI), Chile







### **Deepening and Crane Retrofit**







# **Existing Conditions**







### **Breasting Platforms and Dolphins**







### **Infill Structure and Berth Extension**







# **Construction Sequence – Phase 1**







# **Construction Sequence – Phase 2**







# **Construction Sequence – Phase 3**







# **Completed Project**







### Santa Marta International Container Terminal, Colombia







#### **Wharf and Yard Section**







### **Existing Wharf**







#### **Wharf Modifications**







# Panama Ports Company Berth 10







#### Site Plan







#### **Modified Wharf Section**







#### **New Wharf Section**







# **Completed Project**







# Manzanillo, Mexico







#### Wharf and Yard Section







### Third Rail for 100' Gauge Cranes







#### **New Landside Crane Rail**







### **Berth Deepening**