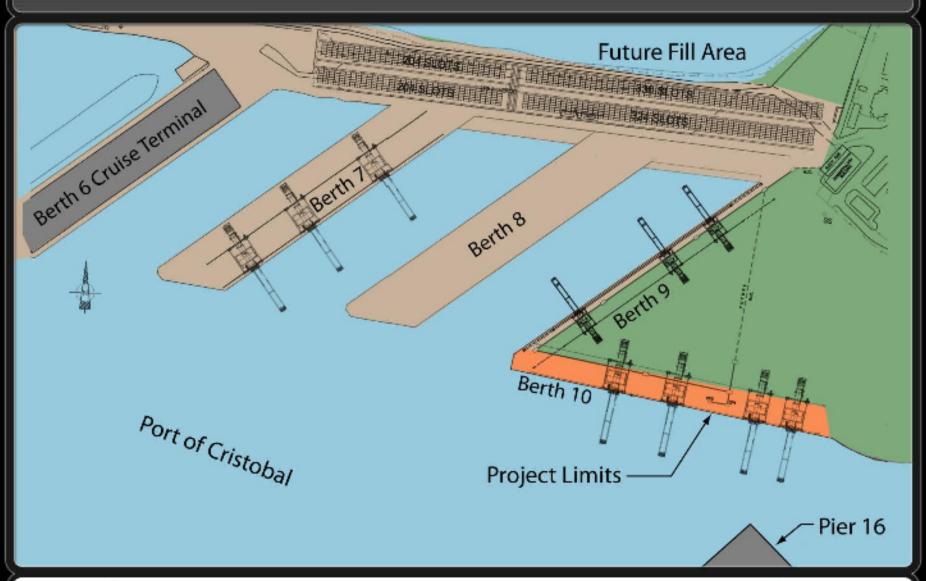

nd Needs**

- Deeper Berths
- Larger and Heavier STS Cranes
- Higher Wheel Loads on Wharf
- Bigger Fenders and Bollards
- Denser Stacking at CY
- RTGs and RMGs at CY





### San Vicente Terminal Internacional (SVTI), Chile







### **Deepening and Crane Retrofit**







# **Existing Conditions**







### **Breasting Platforms and Dolphins**







### **Infill Structure and Berth Extension**







# **Construction Sequence – Phase 1**







# **Construction Sequence – Phase 2**







# **Construction Sequence – Phase 3**







# **Completed Project**







### Santa Marta International Container Terminal, Colombia







#### **Wharf and Yard Section**







### **Existing Wharf**







#### **Wharf Modifications**







# Panama Ports Company Berth 10







#### Site Plan







#### **Modified Wharf Section**







#### **New Wharf Section**







# **Completed Project**







# Manzanillo, Mexico







#### Wharf and Yard Section







### Third Rail for 100' Gauge Cranes







#### **New Landside Crane Rail**







### **Berth Deepening**