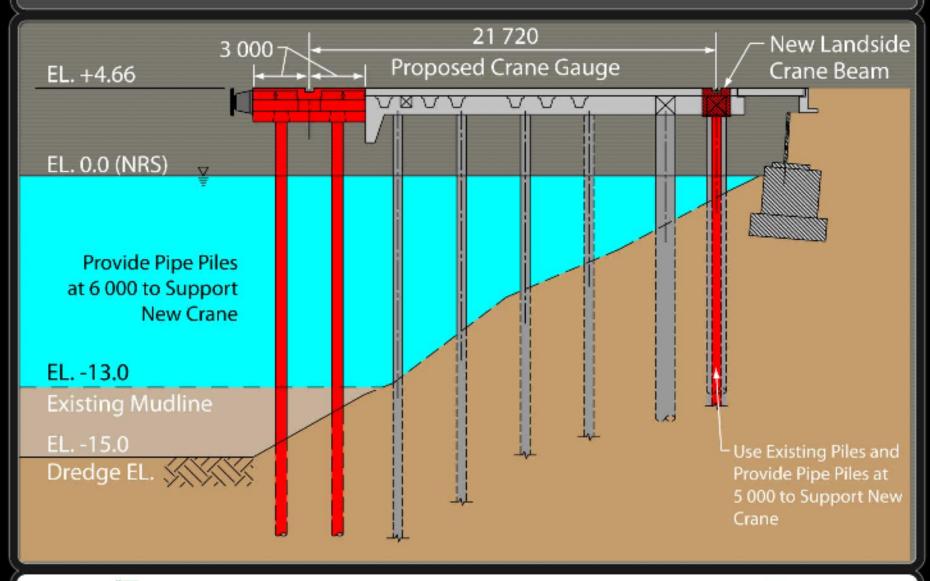

### **Major Issues and Needs**

- Deeper Berths
- Larger and Heavier STS Cranes
- Higher Wheel Loads on Wharf
- Bigger Fenders and Bollards
- Denser Stacking at CY
- RTGs and RMGs at CY





### San Vicente Terminal Internacional (SVTI), Chile







### **Deepening and Crane Retrofit**







# **Existing Conditions**







### **Breasting Platforms and Dolphins**







### **Infill Structure and Berth Extension**







# **Construction Sequence – Phase 1**







# **Construction Sequence – Phase 2**







# **Construction Sequence – Phase 3**







# **Completed Project**







### Santa Marta International Container Terminal, Colombia







#### **Wharf and Yard Section**







### **Existing Wharf**







#### **Wharf Modifications**







# Panama Ports Company Berth 10







#### Site Plan







#### **Modified Wharf Section**







#### **New Wharf Section**







# **Completed Project**







# Manzanillo, Mexico







#### Wharf and Yard Section







### Third Rail for 100' Gauge Cranes







#### **New Landside Crane Rail**







### **Berth