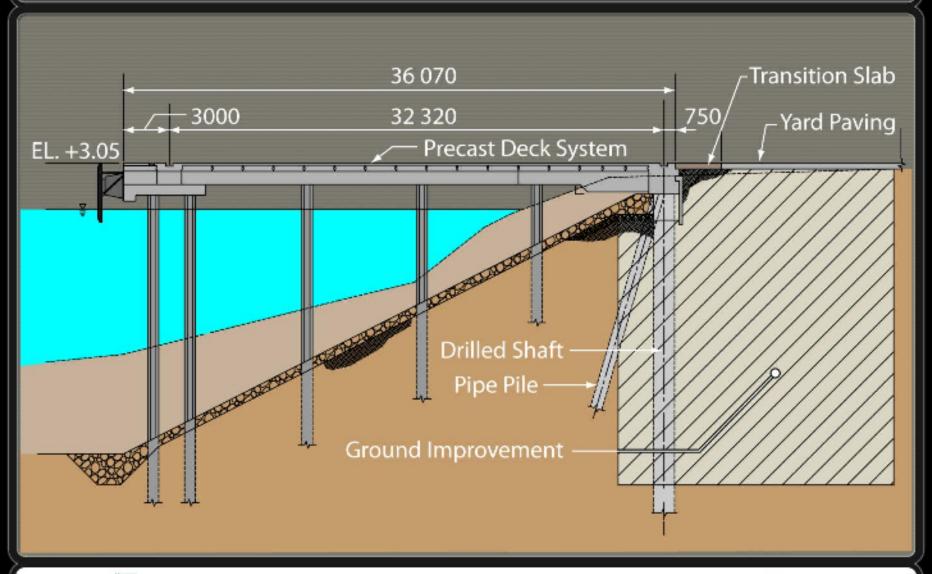

l Loads on Wharf
- Bigger Fenders and Bollards
- Denser Stacking at CY
- RTGs and RMGs at CY





### San Vicente Terminal Internacional (SVTI), Chile







### **Deepening and Crane Retrofit**







# **Existing Conditions**







### **Breasting Platforms and Dolphins**







### **Infill Structure and Berth Extension**







# **Construction Sequence – Phase 1**







# **Construction Sequence – Phase 2**







# **Construction Sequence – Phase 3**







# **Completed Project**







### Santa Marta International Container Terminal, Colombia







#### **Wharf and Yard Section**







### **Existing Wharf**







#### **Wharf Modifications**







# Panama Ports Company Berth 10







#### Site Plan







#### **Modified Wharf Section**







#### **New Wharf Section**







# **Completed Project**







# Manzanillo, Mexico







#### Wharf and Yard Section







### Third Rail for 100' Gauge Cranes







#### **New Landside Crane Rail**







### **Berth Deepening**