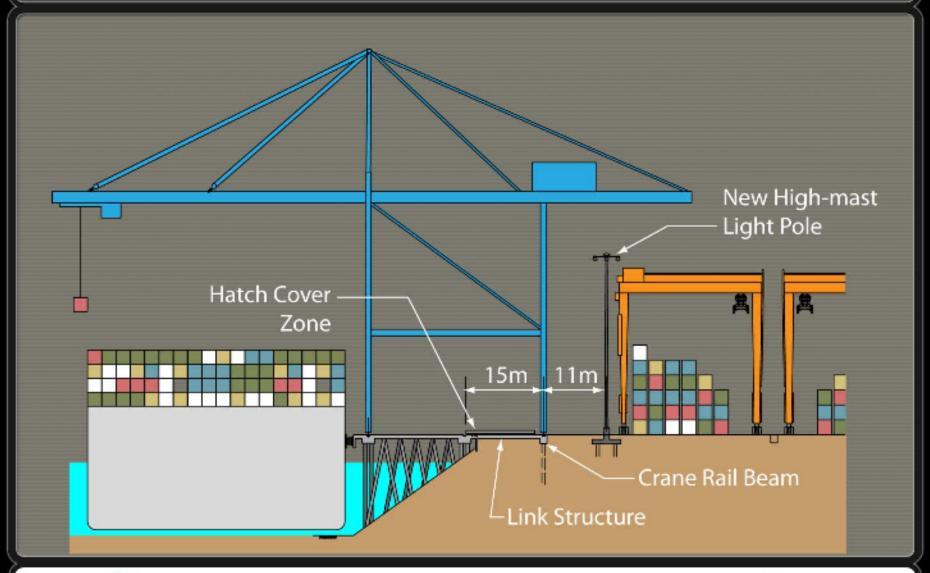

SVTI), Chile







### **Deepening and Crane Retrofit**







# **Existing Conditions**







### **Breasting Platforms and Dolphins**







### **Infill Structure and Berth Extension**







# **Construction Sequence – Phase 1**







# **Construction Sequence – Phase 2**







# **Construction Sequence – Phase 3**







# **Completed Project**







### Santa Marta International Container Terminal, Colombia







#### **Wharf and Yard Section**







### **Existing Wharf**







#### **Wharf Modifications**







# Panama Ports Company Berth 10







#### Site Plan







#### **Modified Wharf Section**







#### **New Wharf Section**







# **Completed Project**







# Manzanillo, Mexico







#### Wharf and Yard Section







### Third Rail for 100' Gauge Cranes







#### **New Landside Crane Rail**







### **Berth Deepening**