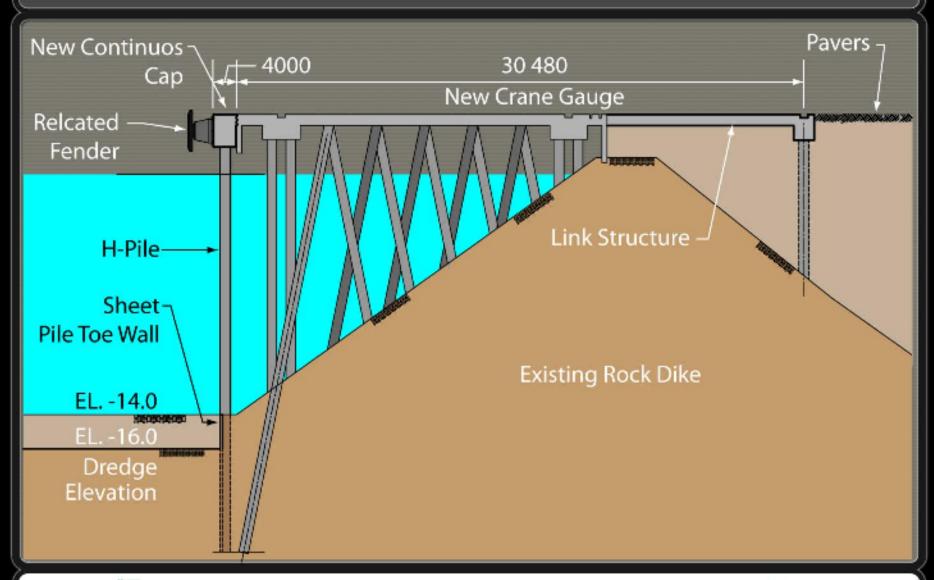

sting Conditions**







### **Breasting Platforms and Dolphins**







### **Infill Structure and Berth Extension**







# **Construction Sequence – Phase 1**







# **Construction Sequence – Phase 2**







# **Construction Sequence – Phase 3**







# **Completed Project**







### Santa Marta International Container Terminal, Colombia







#### **Wharf and Yard Section**







### **Existing Wharf**







#### **Wharf Modifications**







# Panama Ports Company Berth 10







#### Site Plan







#### **Modified Wharf Section**







#### **New Wharf Section**







# **Completed Project**







# Manzanillo, Mexico







#### Wharf and Yard Section







### Third Rail for 100' Gauge Cranes







#### **New Landside Crane Rail**







### **Berth Deepening**