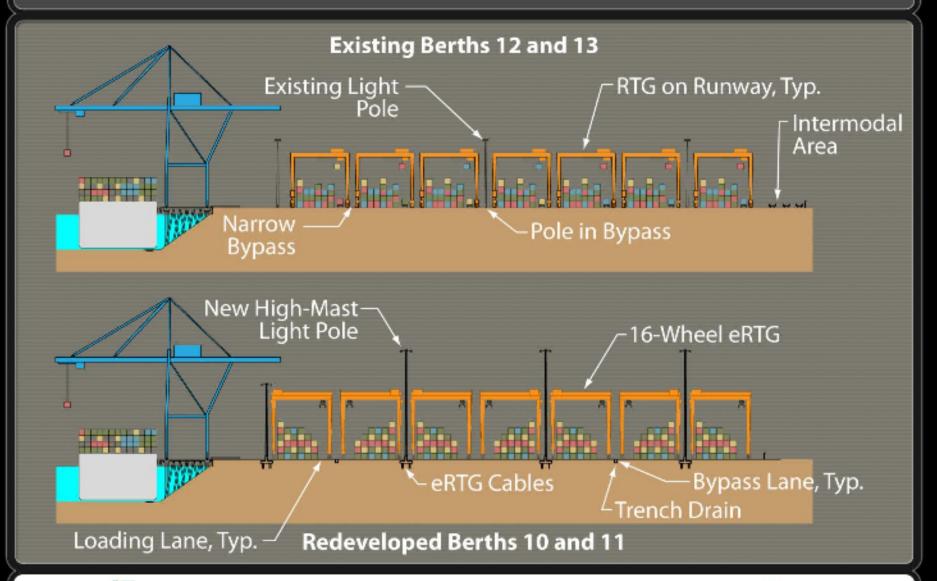

# Panama Ports Company Berth 10

#### Site Plan

#### **Modified Wharf Section**

#### **New Wharf Section**