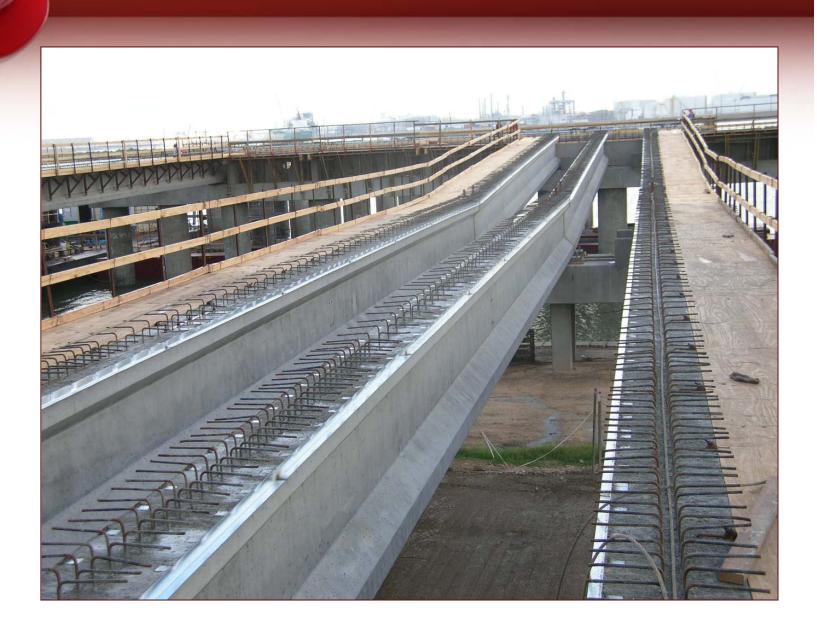

### Trestle Abutments- Rebar and Forms

### **Trestle Abutments- Concrete Placed**