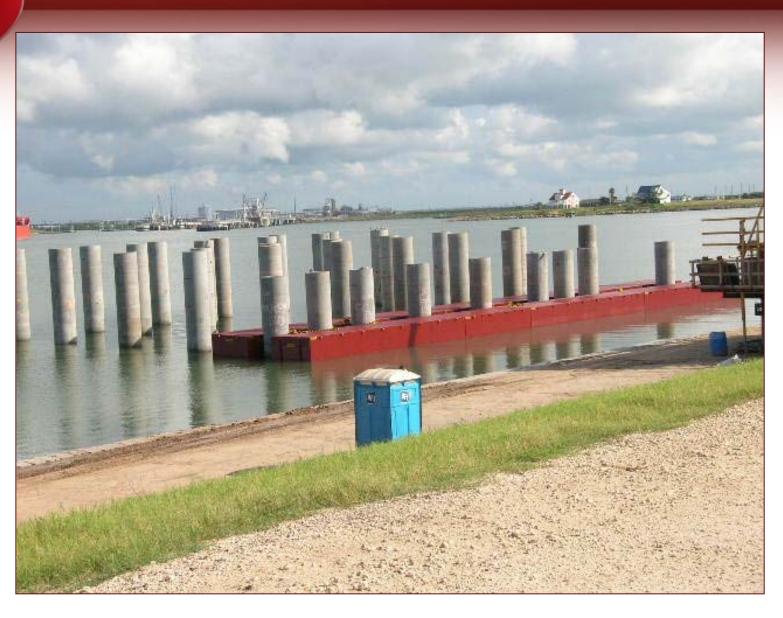

#### Dredging



#### **Post-Dredge Survey**



#### **Dolphins- Installing Pile Template**



#### **Dolphins- Piles Driven**



#### Dolphins-Installed Falseworks and Rebar



## **Dolphins- Formed and Ready to Place Concrete**



#### **Dolphins- Completed**



### Trestle Abutments- Rebar and Forms



### **Trestle Abutments- Concrete Placed**



#### **Trestle Abutments- Completed**



#### Dock- 54" Spuncast Piles



# Dock- Driving 54" Spuncast Piles



# Dock- 54" Spuncast Piles Installed



#### **Dock- Falseworks Installation**



### **Dock- Falseworks Installation and Trestle Anchor Points Completed**



#### **Dock- Placing Concrete**



#### **Dock- Trestle Girder Lift**



#### **Dock- Trestle Girders Installed**









#### **Unloading Arm- Lift**



# Unloading Arm- Transport to Dock







#### **Unloading Arm- Setting Arms**



#### Unloading Arms Set-Access Trestle Completed



#### **Dock Fender Line Completed**



#### **Dock Control Building Foundation**



#### **Dock Control Building Frame**



#### Dock Control Building-Structure Complete



#### Dock- Fendering- Trestles-Control Building- Completed









# LOYD ENGINEERING, INC.