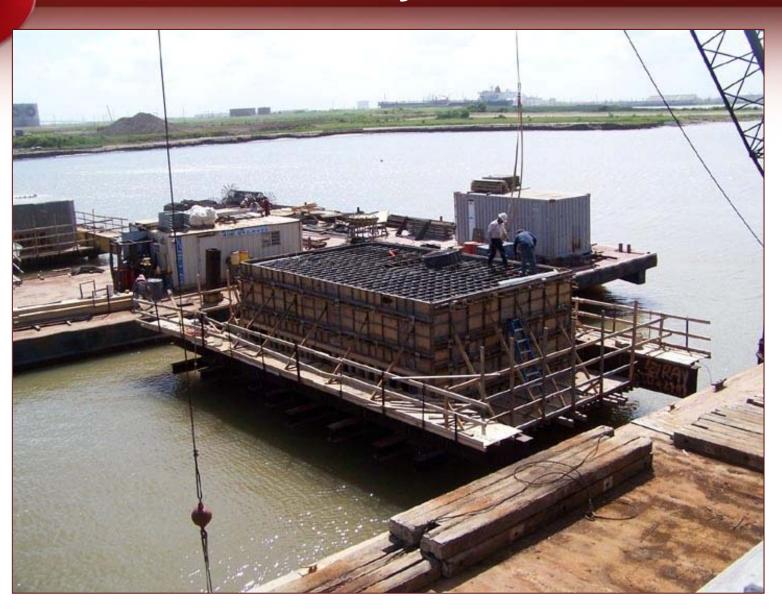

#### **Dock- Falseworks Installation**

### **Dock- Falseworks Installation and Trestle Anchor Points Completed**