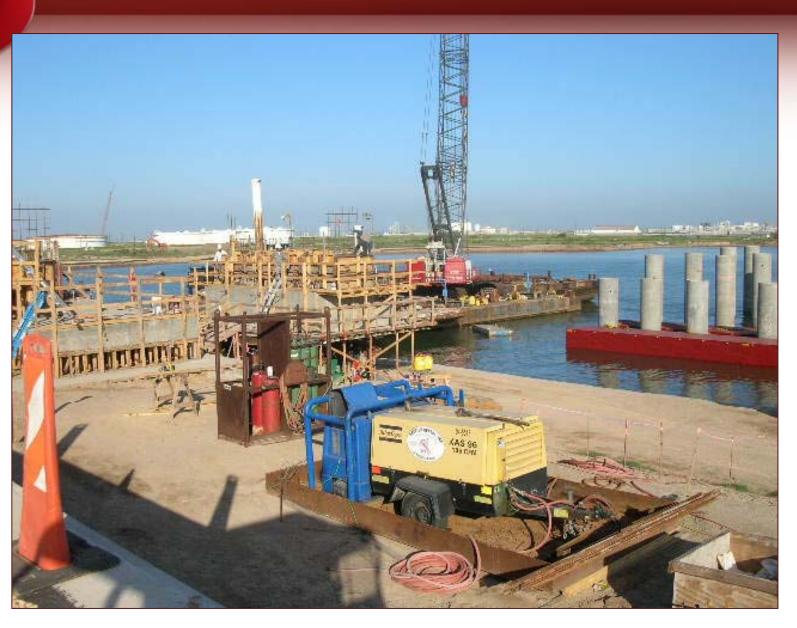

#### Dredging



#### **Post-Dredge Survey**



#### **Dolphins- Installing Pile Template**



#### **Dolphins- Piles Driven**



#### Dolphins-Installed Falseworks and Rebar



## **Dolphins- Formed and Ready to Place Concrete**



#### **Dolphins- Completed**



### Trestle Abutments- Rebar and Forms



### **Trestle Abutments- Concrete Placed**



#### **Trestle Abutments- Completed**



#### Dock- 54" Spuncast Piles



# Dock- Driving 54" Spuncast Piles



# Dock- 54" Spuncast Piles Installed



#### **Dock- Falseworks Installation**



### **Dock- Falseworks Installation and Trestle Anchor Points Completed**



#### **Dock- Placing Concrete**



#### **Dock- Trestle Girder Lift**



#### **Dock- Trestle Girders Installed**









#### **Unloading Arm- Lift**



# Unloading Arm- Transport to Dock







#### **Unloading Arm- Setting Arms**



#### Unloading Arms Set-Access Trestle Completed



#### **Dock Fender Line Completed**



#### **Dock Control Building Foundation**



#### **Dock Control Building Frame**



#### Dock Control Building-Structure Complete



#### Dock- Fendering- Trestles-Control Building- Completed