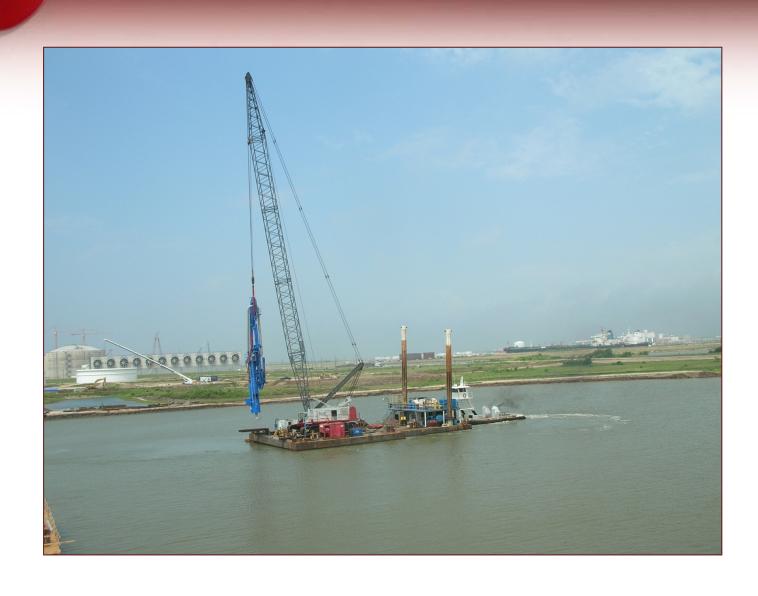

#### **Post-Dredge Survey**



#### **Dolphins- Installing Pile Template**



#### **Dolphins- Piles Driven**



#### Dolphins-Installed Falseworks and Rebar



## **Dolphins- Formed and Ready to Place Concrete**



#### **Dolphins- Completed**



### Trestle Abutments- Rebar and Forms



### **Trestle Abutments- Concrete Placed**



#### **Trestle Abutments- Completed**



#### Dock- 54" Spuncast Piles



# Dock- Driving 54" Spuncast Piles



# Dock- 54" Spuncast Piles Installed



#### **Dock- Falseworks Installation**



### **Dock- Falseworks Installation and Trestle Anchor Points Completed**



#### **Dock- Placing Concrete**



#### **Dock- Trestle Girder Lift**



#### **Dock- Trestle Girders Installed**









#### **Unloading Arm- Lift**



# Unloading Arm- Transport to Dock







#### **Unloading Arm- Setting Arms**



#### Unloading Arms Set-Access Trestle Completed



#### **Dock Fender Line Completed**



#### **Dock Control Building Foundation**



#### **Dock Control Building Frame**



#### Dock Control Building-Structure Complete



#### Dock- Fendering- Trestles-Control Building- Completed









# LOYD ENGINEERING, INC.