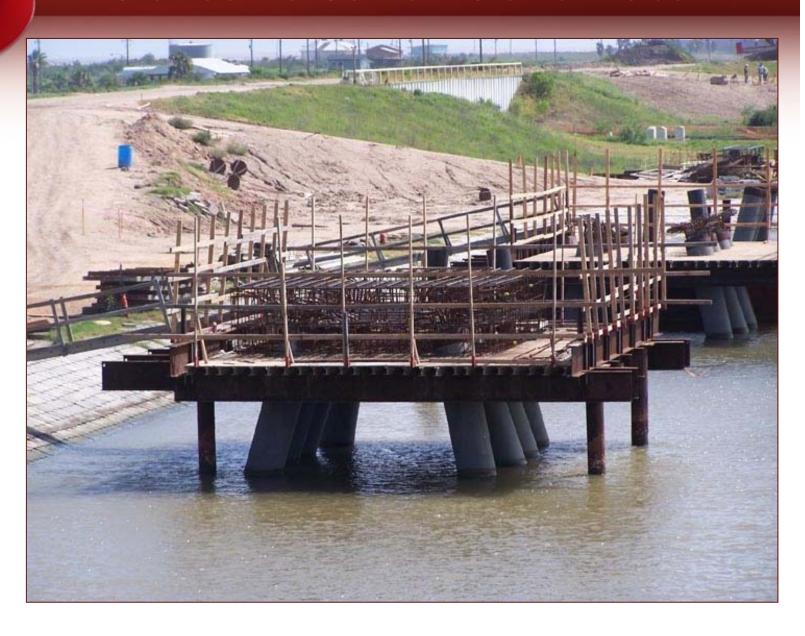

### Trestle Abutments- Rebar and Forms

### **Trestle Abutments- Concrete Placed**