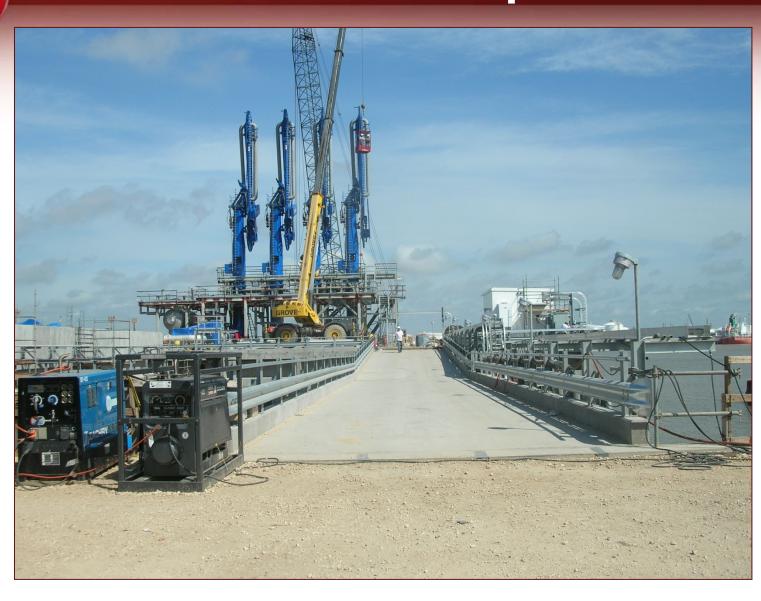

Piles Driven**



#### Dolphins-Installed Falseworks and Rebar



## **Dolphins- Formed and Ready to Place Concrete**



#### **Dolphins- Completed**



### Trestle Abutments- Rebar and Forms



### **Trestle Abutments- Concrete Placed**



#### **Trestle Abutments- Completed**



#### Dock- 54" Spuncast Piles



# Dock- Driving 54" Spuncast Piles



# Dock- 54" Spuncast Piles Installed



#### **Dock- Falseworks Installation**



### **Dock- Falseworks Installation and Trestle Anchor Points Completed**



#### **Dock- Placing Concrete**



#### **Dock- Trestle Girder Lift**



#### **Dock- Trestle Girders Installed**









#### **Unloading Arm- Lift**



# Unloading Arm- Transport to Dock







#### **Unloading Arm- Setting Arms**



#### Unloading Arms Set-Access Trestle Completed



#### **Dock Fender Line Completed**



#### **Dock Control Building Foundation**



#### **Dock Control Building Frame**



#### Dock Control Building-Structure Complete



#### Dock- Fendering- Trestles-Control Building- Completed









# LOYD ENGINEERING, INC.