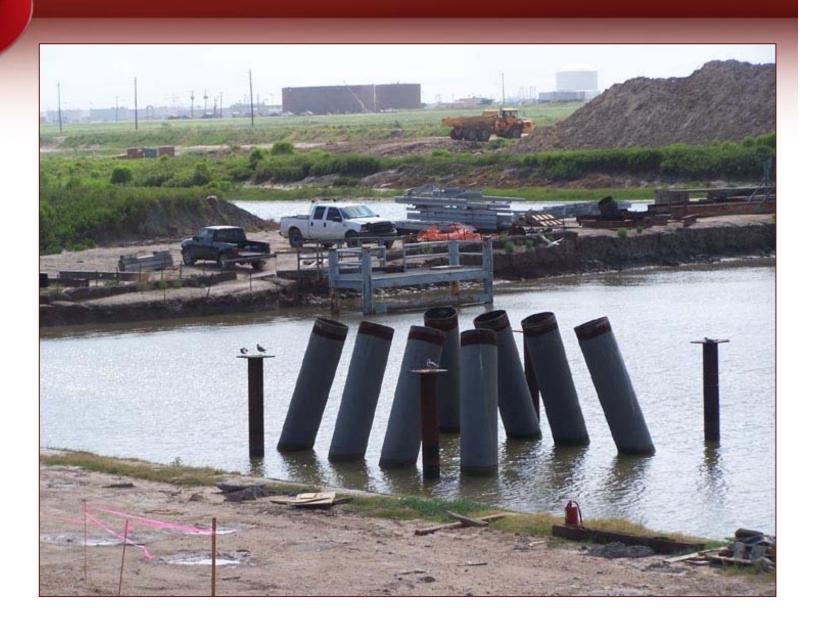

#### Dredging



#### **Post-Dredge Survey**



#### **Dolphins- Installing Pile Template**



#### **Dolphins- Piles Driven**



#### Dolphins-Installed Falseworks and Rebar



## **Dolphins- Formed and Ready to Place Concrete**



#### **Dolphins- Completed**



### Trestle Abutments- Rebar and Forms



### **Trestle Abutments- Concrete Placed**



#### **Trestle Abutments- Completed**



#### Dock- 54" Spuncast Piles



# Dock- Driving 54" Spuncast Piles



# Dock- 54" Spuncast Piles Installed



#### **Dock- Falseworks Installation**



### **Dock- Falseworks Installation and Trestle Anchor Points Completed**



#### **Dock- Placing Concrete**



#### **Dock- Trestle Girder Lift**



#### **Dock- Trestle Girders Installed**









#### **Unloading Arm- Lift**



# Unloading Arm- Transport to Dock







#### **Unloading Arm- Setting Arms**



#### Unloading Arms Set-Access Trestle Completed



#### **Dock Fen