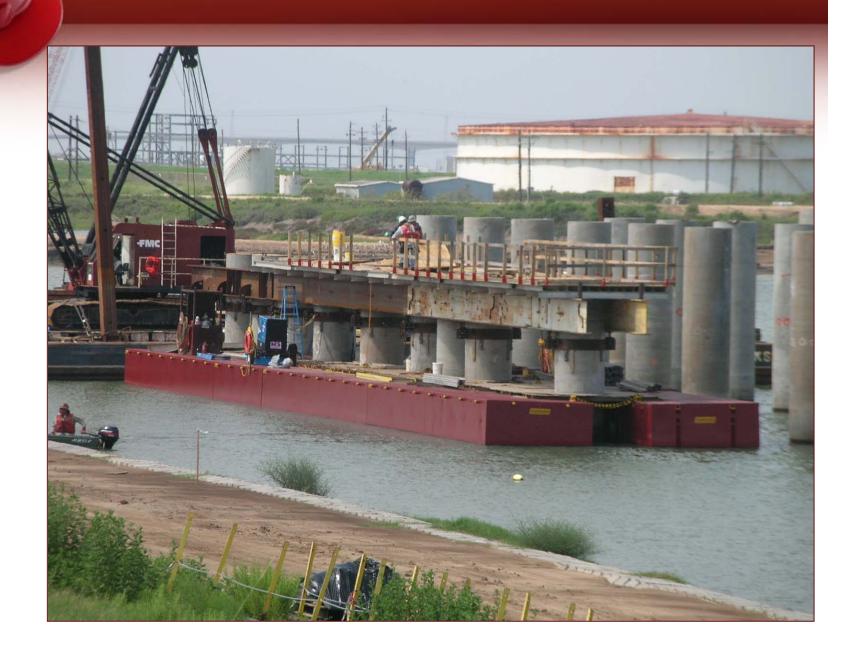

#### Dredging



#### **Post-Dredge Survey**



#### **Dolphins- Installing Pile Template**



#### **Dolphins- Piles Driven**



#### Dolphins-Installed Falseworks and Rebar



## **Dolphins- Formed and Ready to Place Concrete**



#### **Dolphins- Completed**



### Trestle Abutments- Rebar and Forms



### **Trestle Abutments- Concrete Placed**



#### **Trestle Abutments- Completed**



#### Dock- 54" Spuncast Piles



# Dock- Driving 54" Spuncast Piles



# Dock- 54" Spuncast Piles Installed



#### **Dock- Falseworks Installation**



### **Dock- Falseworks Installation and Trestle Anchor Points Completed**



#### **Dock- Placing Concrete**



#### **Dock- Trestle Girder Lift**



#### **Dock- Trestle Girders Installed**









#### **Unloading Arm- Lift**



# Unloading Arm- Transport to Dock







#### **Unloading Arm- Setting Arms**



#### Unloading Arms Set-Access Trestle Completed



#### **Dock Fender Line Completed**



#### **Dock Control Building Foundation**



#### **Dock Control Building Frame**



#### Dock Control Building-Structure Complete



#### Dock- Fendering- Trestles-Control Building- Completed









# LOYD ENGINEERING, INC.