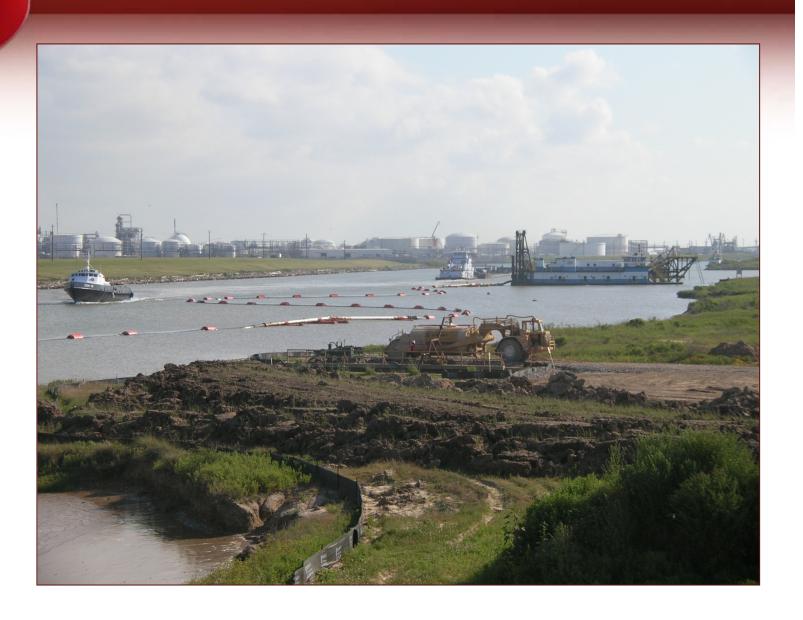

#### Dredging



#### **Post-Dredge Survey**



#### **Dolphins- Installing Pile Template**



#### **Dolphins- Piles Driven**



#### Dolphins-Installed Falseworks and Rebar



## **Dolphins- Formed and Ready to Place Concrete**



#### **Dolphins- Completed**



### Trestle Abutments- Rebar and Forms



### **Trestle Abutments- Concrete Placed**



#### **Trestle Abutments- Completed**



#### Dock- 54" Spuncast Piles



# Dock- Driving 54" Spuncast Piles



# Dock- 54" Spuncast Piles Installed



#### **Dock- Falseworks Installation**



### **Dock- Falseworks Installation and Trestle Anchor Points Completed**



#### **Dock- Placing Concrete**



#### **Dock- Trestle Girder Lift**



#### **Dock- Trestle Girders Installed**









#### **Unloading Arm- Lift**



# Unloading Arm- Transport to Dock