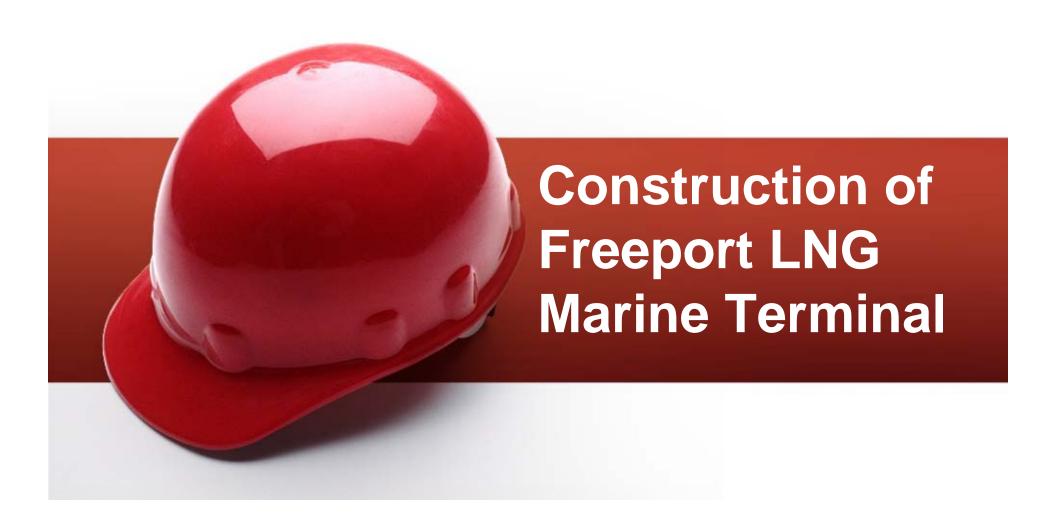

#### Dredging



#### **Post-Dredge Survey**



#### **Dolphins- Installing Pile Template**



#### **Dolphins- Piles Driven**



#### Dolphins-Installed Falseworks and Rebar



## **Dolphins- Formed and Ready to Place Concrete**



#### **Dolphins- Completed**



### Trestle Abutments- Rebar and Forms



### **Trestle Abutments- Concrete Placed**



#### **Trestle Abutments- Completed**



#### Dock- 54" Spuncast Piles



# Dock- Driving 54" Spuncast Piles



# Dock- 54" Spuncast Piles Installed



#### **Dock- Falseworks Installation**



### **Dock- Falseworks Installation and Trestle Anchor Points Completed**



#### **Dock- Placing Concrete**



#### **Dock- Trestle Girder Lift**



#### **Dock- Trestle Girders Installed**









#### **Unloading Arm- Lift**



# Unloading Arm- Tr