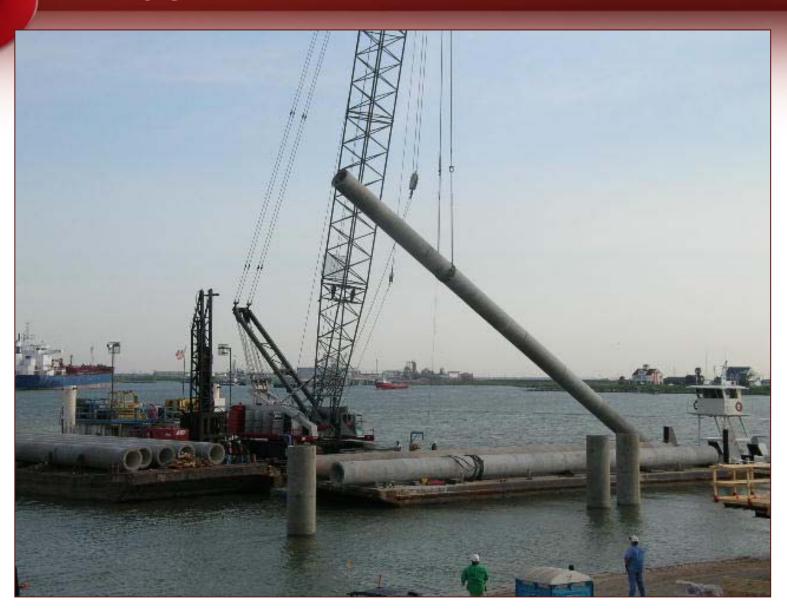

#### Dredging



#### **Post-Dredge Survey**



#### **Dolphins- Installing Pile Template**



#### **Dolphins- Piles Driven**



#### Dolphins-Installed Falseworks and Rebar



## **Dolphins- Formed and Ready to Place Concrete**



#### **Dolphins- Completed**



### Trestle Abutments- Rebar and Forms



### **Trestle Abutments- Concrete Placed**



#### **Trestle Abutments- Completed**



#### Dock- 54" Spuncast Piles



# Dock- Driving 54" Spuncast Piles



# Dock- 54" Spuncast Piles Installed



#### **Dock- Falseworks Installation**



### **Dock- Falseworks Installation and Trestle Anchor Points Completed**



#### **Dock- Placing Concrete**



#### **Dock- Trestle Girder Lift**



#### **Dock- Trestle Girders Installed**









#### **Unloading Arm- Lift**



# Unloading Arm- Transport to Dock







#### **Unloading Arm- Setting Arms**



#### Unloading Arms Set-Access Trestle Completed



#### **Dock Fender Line Completed**



#### **Dock Control Building Foundation**



#### **Dock Control Building Frame**



#### Dock Control Building-Structure Complete



#### Dock- Fendering- Trestles-Control Building- Completed









# LOYD ENGINEERING, INC.