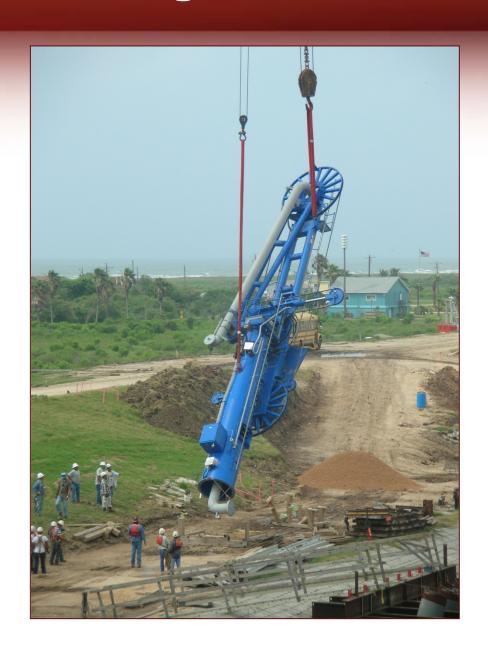

#### Dredging



#### **Post-Dredge Survey**



#### **Dolphins- Installing Pile Template**



#### **Dolphins- Piles Driven**



#### Dolphins-Installed Falseworks and Rebar



## **Dolphins- Formed and Ready to Place Concrete**



#### **Dolphins- Completed**



### Trestle Abutments- Rebar and Forms



### **Trestle Abutments- Concrete Placed**



#### **Trestle Abutments- Completed**



#### Dock- 54" Spuncast Piles



# Dock- Driving 54" Spuncast Piles



# Dock- 54" Spuncast Piles Installed



#### **Dock- Falseworks Installation**



### **Dock- Falseworks Installation and Trestle Anchor Points Completed**



#### **Dock- Placing Concrete**



#### **Dock- Trestle Girder Lift**



#### **Dock- Trestle Girders Installed**









#### **Unloading Arm- Lift**



# Unloading Arm- Transport to Dock







#### **Unloading Arm- Setting Arms**



#### Unloading Arms Set-Access Trestle Completed



#### **Dock Fender Line Completed**



#### **Dock Control Building Foundation**



#### **Dock Control Building Frame**



#### Dock Control Building-Structure Complete



#### Dock- Fendering- Trestles-Control Building- Completed









# LOYD ENGINEERING, INC.