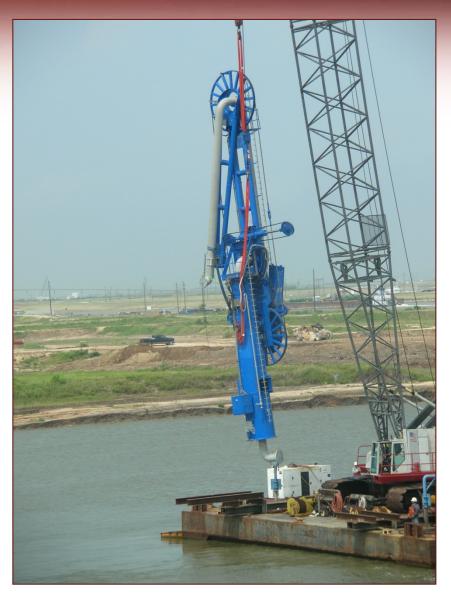

## **Post-Dredge Survey**



#### **Dolphins- Installing Pile Template**



#### **Dolphins- Piles Driven**



#### Dolphins-Installed Falseworks and Rebar



## **Dolphins- Formed and Ready to Place Concrete**



#### **Dolphins- Completed**



### Trestle Abutments- Rebar and Forms



### **Trestle Abutments- Concrete Placed**



#### **Trestle Abutments- Completed**



#### Dock- 54" Spuncast Piles



# Dock- Driving 54" Spuncast Piles



# Dock- 54" Spuncast Piles Installed



#### **Dock- Falseworks Installation**



### **Dock- Falseworks Installation and Trestle Anchor Points Completed**



#### **Dock- Placing Concrete**



#### **Dock- Trestle Girder Lift**



#### **Dock- Trestle Girders Installed**









#### **Unloading Arm- Lift**



# Unloading Arm- Transport to Dock







#### **Unloading Arm- Setting Arms**



#### Unloading Arms Set-Access Trestle Completed



#### **Dock Fender Line Completed**



#### **Dock Control Building Foundation**



#### **Dock Control Building Frame**



#### Dock Control Building-Structure Complete



#### Dock- Fendering- Trestles-Control Building- Completed









# LOYD ENGINEERING, INC.