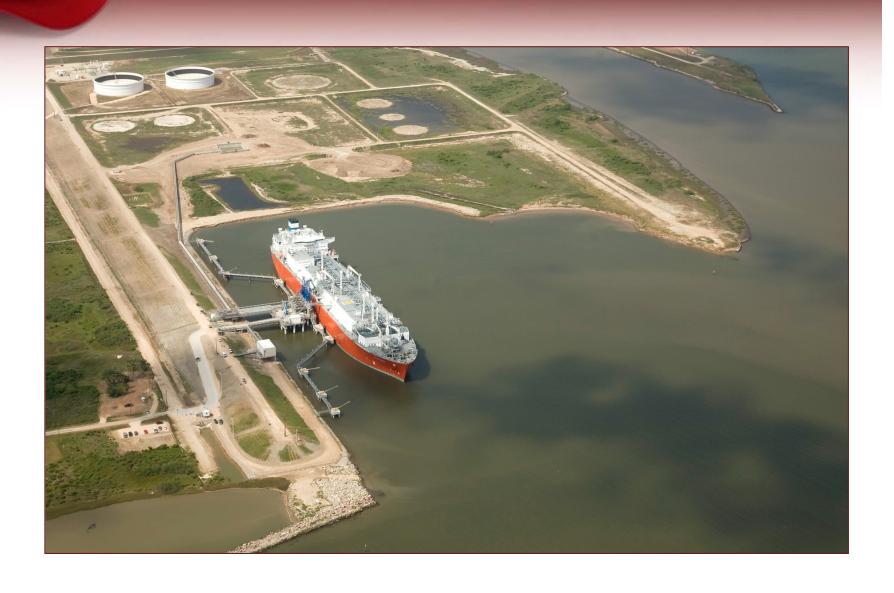

#### **Trestle Abutments- Completed**



#### Dock- 54" Spuncast Piles



# Dock- Driving 54" Spuncast Piles



# Dock- 54" Spuncast Piles Installed



#### **Dock- Falseworks Installation**



### **Dock- Falseworks Installation and Trestle Anchor Points Completed**



#### **Dock- Placing Concrete**



#### **Dock- Trestle Girder Lift**



#### **Dock- Trestle Girders Installed**









#### **Unloading Arm- Lift**



# Unloading Arm- Transport to Dock







#### **Unloading Arm- Setting Arms**



#### Unloading Arms Set-Access Trestle Completed



#### **Dock Fender Line Completed**



#### **Dock Control Building Foundation**



#### **Dock Control Building Frame**



#### Dock Control Building-Structure Complete



#### Dock- Fendering- Trestles-Control Building- Completed









# LOYD ENGINEERING, INC.