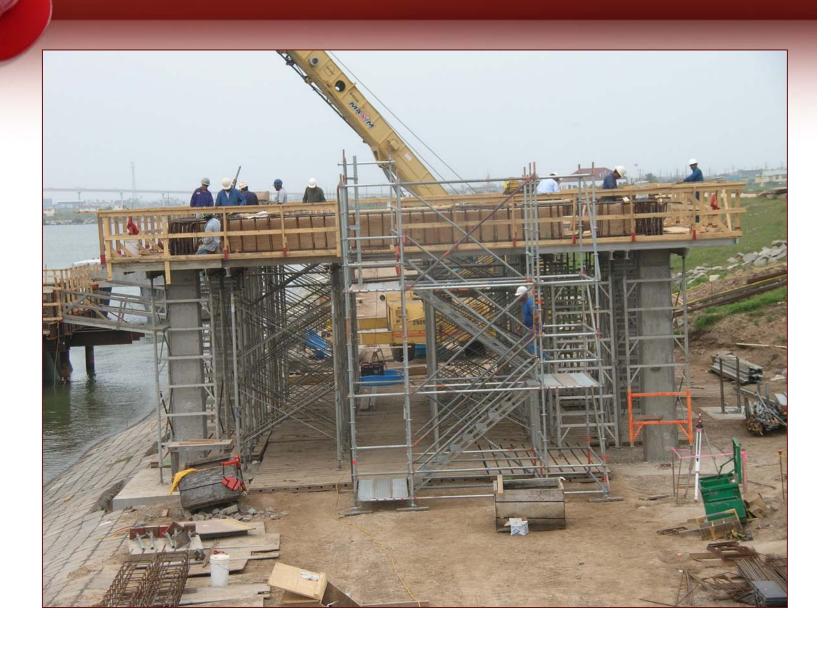

### Trestle Abutments- Rebar and Forms

### **Trestle Abutments- Concrete Placed**