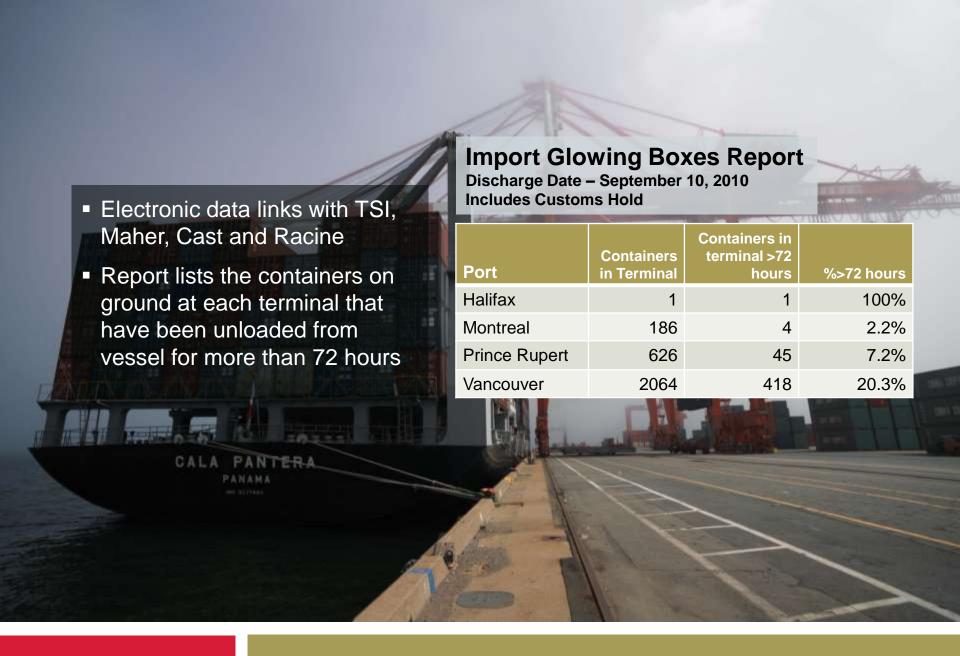

### 8 - 92 hrs

After sitting on the dock the container is put on a railcar. Aging boxes are given special attention.