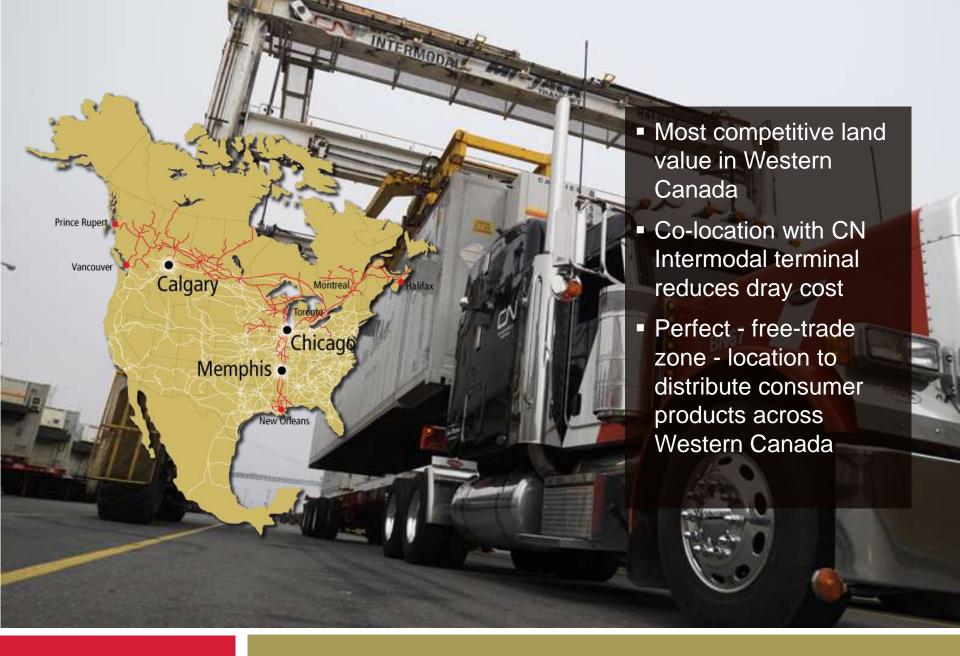

A DNA of Innovation





A Unique Transportation Company





**Gateway Champion** 











## Connected and now coordinated

# 13 days

Vessel arrives in Vancouver 13 days after departure from the Port of Yantian

#### 4 - 20 hrs

A crane lifts the container off the ship in 16 hours

### 8 - 92 hrs

After sitting on the dock the container is put on a railcar. Aging boxes are given special attention.

## **127 hrs**

Train arrives in Toronto in 127 hours

#### 4 hrs

Container is unloaded and available in 4 hours

# Same day

Gate is open 24/7 for pickup by truck



















Formal "Level of Service" Agreement & Performance Dashboard









Where you climb the Rockies becomes relevant









Co-Location in Calgary Logistics Park





Deeper Customer Engagement