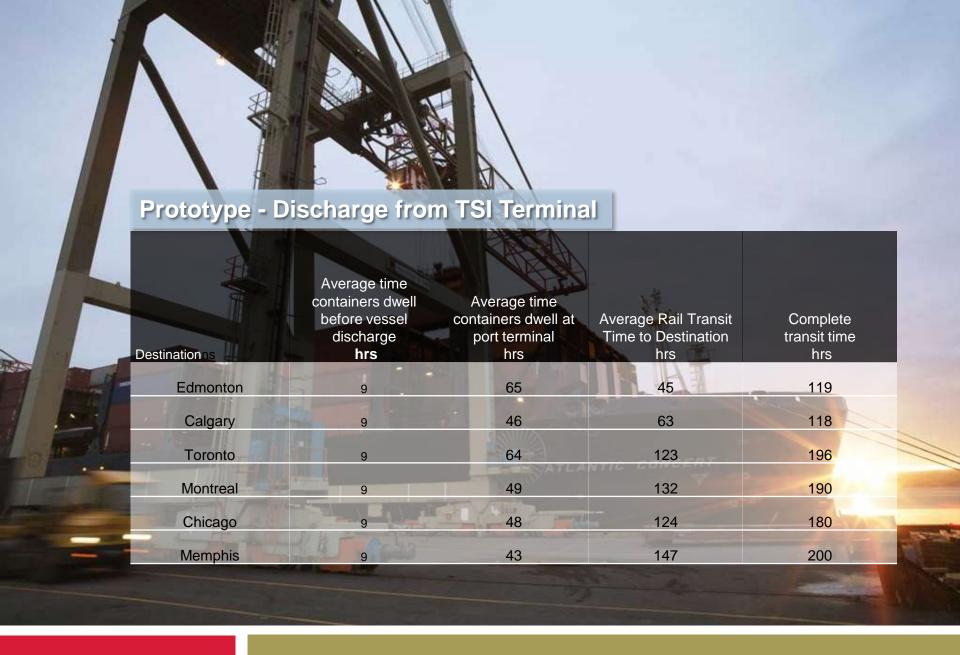

# 13 days

Vessel arrives in Vancouver 13 days after departure from the Port of Yantian

#### 4 - 20 hrs

A crane lifts the container off the ship in 16 hours

### 8 - 92 hrs

After sitting on the dock the container is put on a railcar. Aging boxes are given special attention.

## **127 hrs**

Train arrives in Toronto in 127 hours

#### 4 hrs

Container is unloaded and available in 4 hours

# Same day

Gate is open 24/7 for pickup by truck

Formal "Level of Service" Agreement & Performance Dashboard

Where you climb the Rockies becomes relevant

Co-Location in Calgary Logistics Park

Deeper Customer Engagement