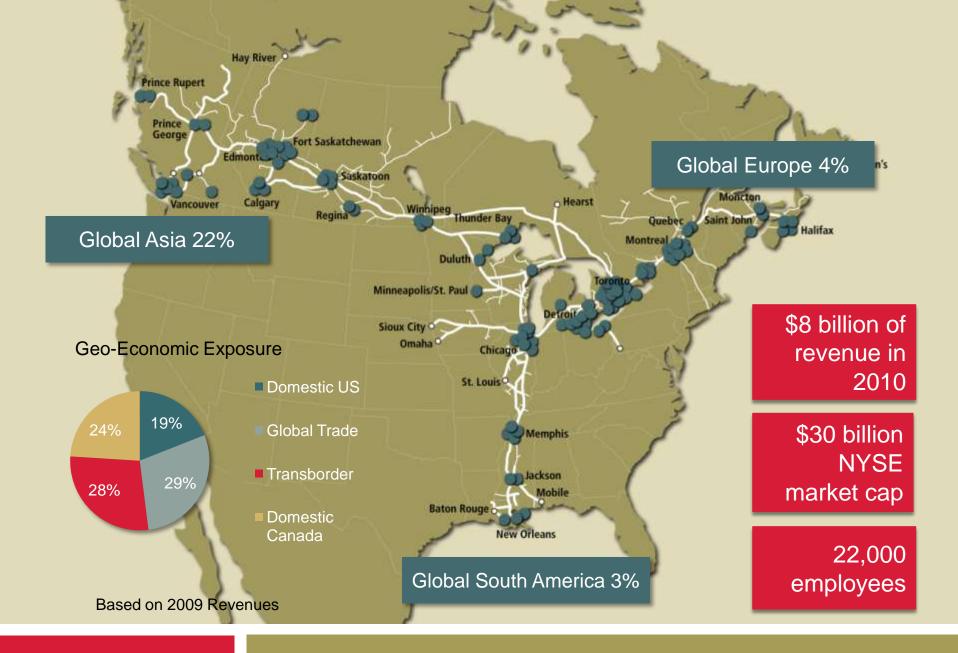

A DNA of Innovation





A Unique Transportation Company





**Gateway Champion** 











## Connected and now coordinated

# 13 days

Vessel arrives in Vancouver 13 days after departure from the Port of Yantian

#### 4 - 20 hrs

A crane lifts the container off the ship in 16 hours

### 8 - 92 hrs

After sitting on the dock the container is put on a railcar. Aging boxes are given special attention.

## **127 hrs**

Train arrives in Toronto in 127 hours

#### 4 hrs

Container is unloaded and available in 4 hours

# Same day

Gate is open 24/7 for pickup by truck



















Formal "Level of Service" Agreement & Performance Dashboard









Where you climb the Rockies becomes relevant









Co-Location in Calgary Logistics Park





Deeper Customer Engagement