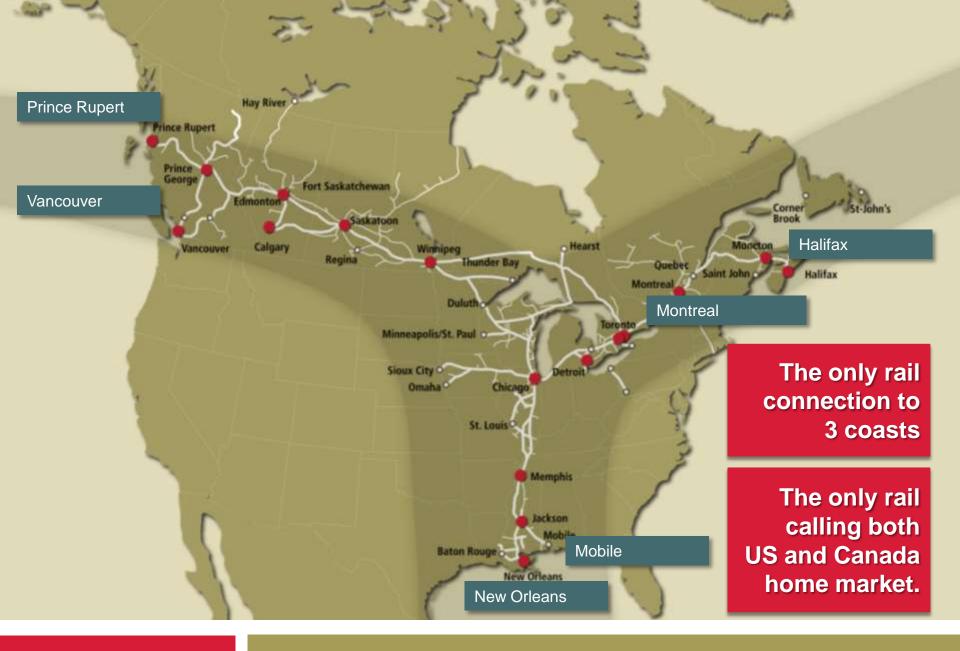

A DNA of Innovation





A Unique Transportation Company





**Gateway Champion** 











## Connected and now coordinated

# 13 days

Vessel arrives in Vancouver 13 days after departure from the Port of Yantian

#### 4 - 20 hrs

A crane lifts the container off the ship in 16 hours

### 8 - 92 hrs

After sitting on the dock the container is put on a railcar. Aging boxes are given special attention.

## **127 hrs**

Train arrives in Toronto in 127 hours

#### 4 hrs

Container is unloaded and available in 4 hours

# Same day

Gate is open 24/7 for pickup by truck



















Formal "Level of Service" Agreement & Performance Dashboard









Where you climb the Rockies becomes relevant









Co-Location in Calgary Logistics Park





Deeper Customer Engagement