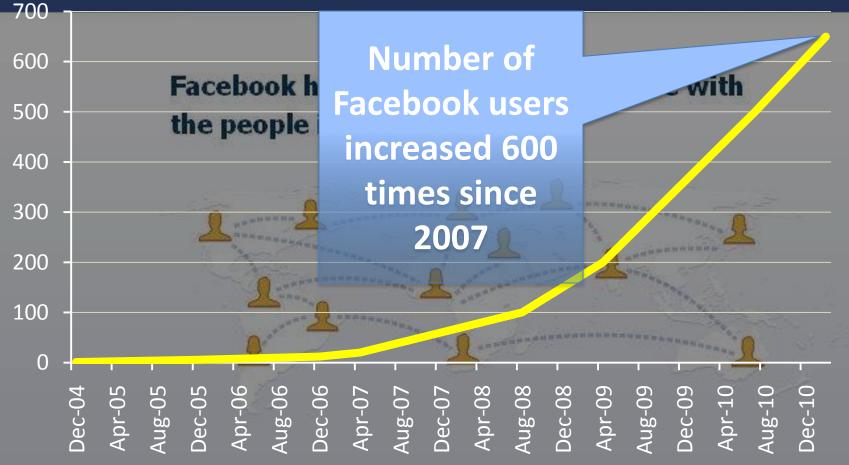

# facebook \*Millions of users

e13 1914 1915 1918 1917 1918 1919 1920 1921 1922 1923 1924 1925 1926 1927 1928 1929 1930 1931 1932 1933 1934 1935 1936 1937 1938 1939 1940 1941 1942 1943 1944 1945 1946 1947 1948 1949 1950 1951 19 www.polb.com/100years