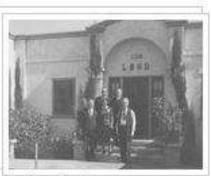

## Reminiscing

### Wedding bells at Harbor Plaza

The wedding of Jo and David Murray, November 19, 1983.

The Port of Long Beach Administration Building has been the backdrop for a variety of unique events, from international trade festivals to beauty contests and more. One of the most memorable was the wedding of David and Jo Murray back in 1983. Jo Murray sent us some photos and her memories of this unique occasion:

"My husband, David, and I were married in front of 925 Harbor Plaza Drive on November 19, 1983.

Danny Thomas and Elvis Presley aboard the Potomac for handover ceremonies at the Port of Long Beach, February 3, 1964. This was the only time Elvis set foot on the yacht. Photo courtesy of the USS Potomac Museum, http://www.usspotomac.org.