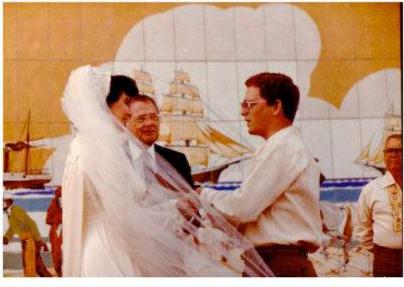

### Wedding bells at Harbor Plaza

The wedding of Jo and David Murray, November 19, 1983.

The Port of Long Beach Administration Building has been the backdrop for a variety of unique events, from international trade festivals to beauty contests and more. One of the most memorable was the wedding of David and Jo Murray back in 1983. Jo Murray sent us some photos and her memories of this unique occasion:

"My husband, David, and I were married in front of 925 Harbor Plaza Drive on November 19, 1983.

Danny Thomas and Elvis Presley aboard the Potomac for handover ceremonies at the Port of Long Beach, February 3, 1964. This was the only time Elvis set foot on the yacht. Photo courtesy of the USS Potomac Museum, http://www.usspotomac.org.