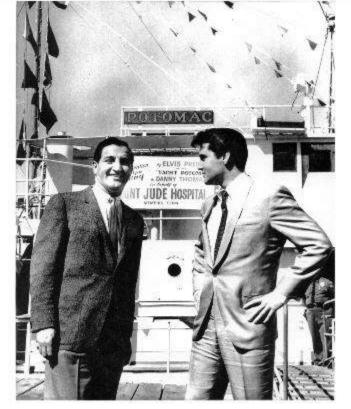

"My husband, David, and I were married in front of 925 Harbor Plaza Drive on November 19, 1983.

Danny Thomas and Elvis Presley aboard the Potomac for handover ceremonies at the Port of Long Beach, February 3, 1964. This was the only time Elvis set foot on the yacht. Photo courtesy of the USS Potomac Museum, http://www.usspotomac.org.