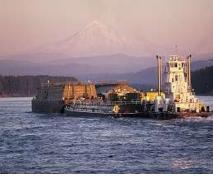

### **Inland Columbia/Snake River Channel**

- 14' channel depth; extends 365 miles inland 8 locks
- 10M tons of cargo annually
- Average annual value of \$3B
- Keeps 700,000 trucks off highways that run through Columbia River Gorge