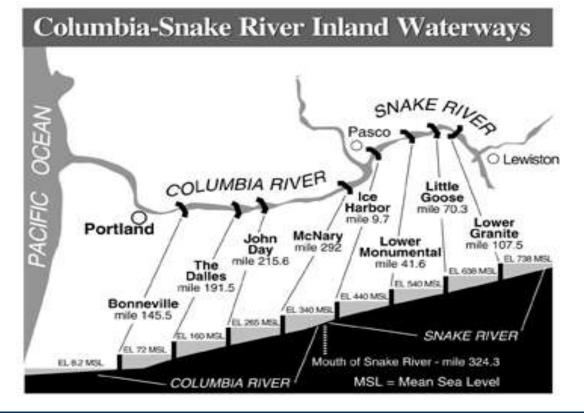

### **Inland Columbia/Snake River Channel**

- 14' channel depth; extends 365 miles inland 8 locks
- 10M tons of cargo annually
- Average annual value of \$3B
- Keeps 700,000 trucks off highways that run through Columbia River Gorge