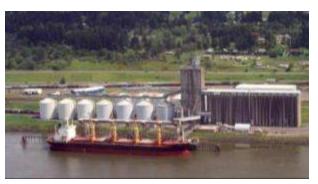

### **Channel Deepening: \$900M in Benefits to Date**

- Longview: \$200M export grain terminal, first in North American in 25 years
- **Kalama: \$136M in grain terminal improvements**
- <u>Vancouver</u>: \$450M in rail freight access, grain elevator and terminal improvements
- Portland: \$3.2M in terminal berth deepening, \$120.5M in long-term terminal lease
- New ship calls: Westwood Shipping service from Port of Portland to Japan & Korea
- 257 acres of habitat restoration, 11 tide gates retrofitted to allow fish passage