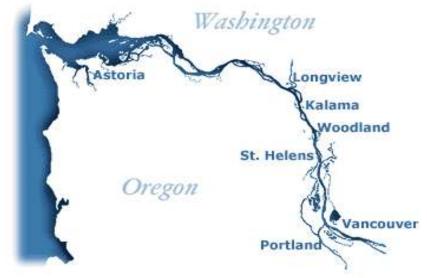

### **Lower Columbia River Channel**

- 43' channel extends 105 miles inland
- **40** million tons of cargo annually
- 14-16 million tons grain
- \$17B in cargo value in 2009
- 40,000 jobs depend on the channel

### **Inland Columbia/Snake River Channel**

- 14' channel depth; extends 365 miles inland 8 locks
- 10M tons of cargo annually
- Average annual value of \$3B
- Keeps 700,000 trucks off highways that run through Columbia River Gorge