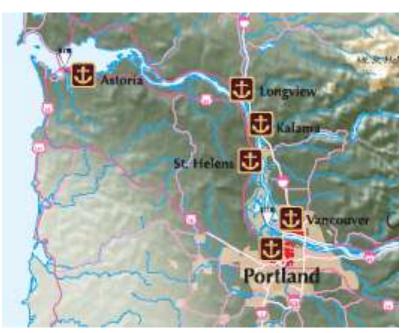

### **Lower Columbia River Channel**

- 43' channel extends 105 miles inland
- **40** million tons of cargo annually
- 14-16 million tons grain
- \$17B in cargo value in 2009
- 40,000 jobs depend on the channel

### Columbia River Channel Deepening -COMPLETED

- 20 year project
- Completed November 2010
- 110 mile channel deepened to 43 feet
- 6,000 tons added capacity per ship call
- \$1-2M worth of cargo added per ship call

### **Channel Deepening: \$900M in Benefits to Date**

- Longview: \$200M export grain terminal, first in North American in 25 years
- **Kalama: \$136M in grain terminal improvements**
- <u>Vancouver</u>: \$450M in rail freight access, grain elevator and terminal improvements
- Portland: \$3.2M in terminal berth deepening, \$120.5M in long-term terminal lease
- New ship calls: Westwood Shipping service from Port of Portland to Japan & Korea
- 257 acres of habitat restoration, 11 tide gates retrofitted to allow fish passage