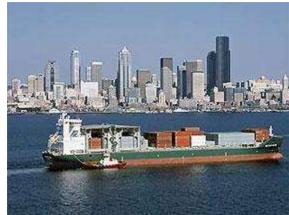

### **Lower Columbia River Channel**

- 43' channel extends 105 miles inland
- **40** million tons of cargo annually
- 14-16 million tons grain
- \$17B in cargo value in 2009
- 40,000 jobs depend on the channel

### Columbia River Channel Deepening -COMPLETED

- 20 year project
- Completed November 2010
- 110 mile channel deepened to 43 feet
- 6,000 tons added capacity per ship call
- \$1-2M worth of cargo added per ship call

### **Channel Deepening: \$900M in Benefits to Date**

- Longview: \$200M export grain terminal, first in North American in 25 years
- **Kalama: \$136M in grain terminal improvements**
- <u>Vancouver</u>: \$450M in rail freight access, grain elevator and terminal improvements
- Portland: \$3.2M in terminal berth deepening, \$120.5M in long-term terminal lease
- New ship calls: Westwood Shipping service from Port of Portland to Japan & Korea
- 257 acres of habitat restoration, 11 tide gates retrofitted to allow fish passage