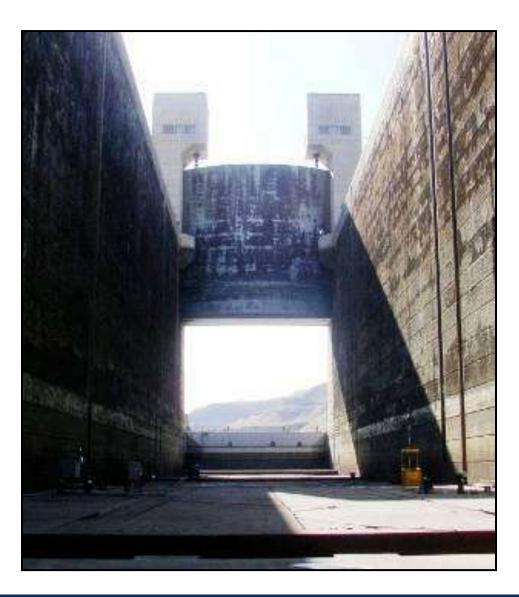

### **Inland Columbia/Snake River Channel**

- 14' channel depth; extends 365 miles inland 8 locks
- 10M tons of cargo annually
- Average annual value of \$3B
- Keeps 700,000 trucks off highways that run through Columbia River Gorge