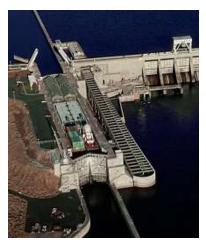

### **Inland Columbia/Snake River Channel**

- 14' channel depth; extends 365 miles inland 8 locks
- 10M tons of cargo annually
- Average annual value of \$3B
- Keeps 700,000 trucks off highways that run through Columbia River Gorge