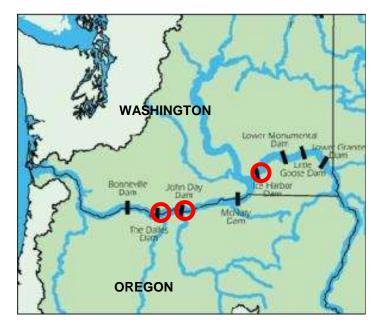

### **Inland Columbia/Snake River Channel**

- 14' channel depth; extends 365 miles inland 8 locks
- 10M tons of cargo annually
- Average annual value of \$3B
- Keeps 700,000 trucks off highways that run through Columbia River Gorge

#### Planning & Executing Columbia Snake River Major Repairs