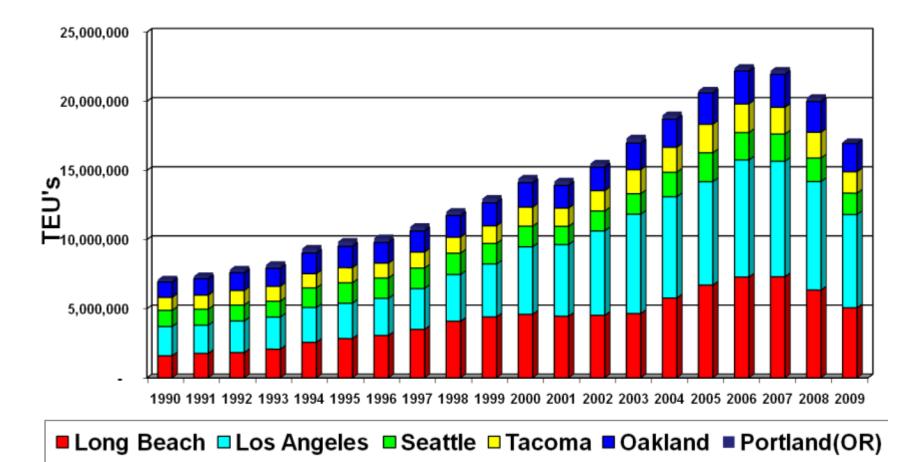

### **TEUs By West Coast Ports**

# The Pacific Coast Ports Handle about 50% of all TEUs, Reaching a Peak in 2006

TEU's