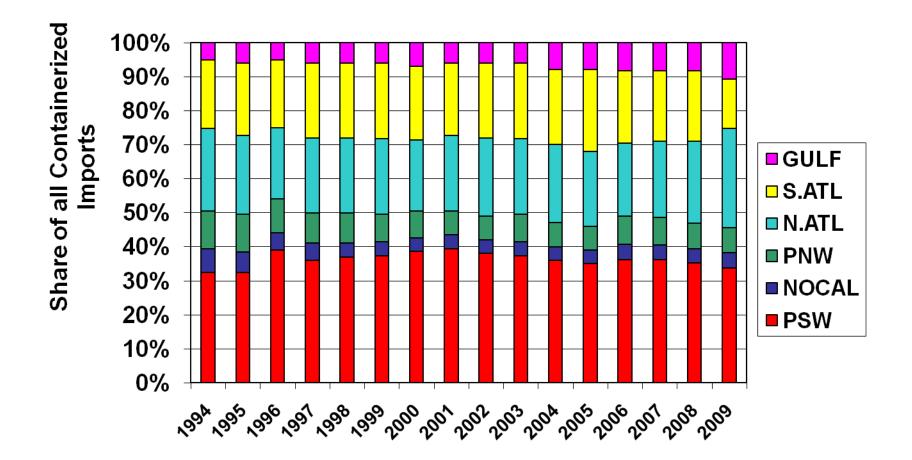

#### Southern California Ports (PSW) Handle About 35% of All Import Tonnage, Reaching a Peak in 2001 – This Share Has Been Falling Since 2002