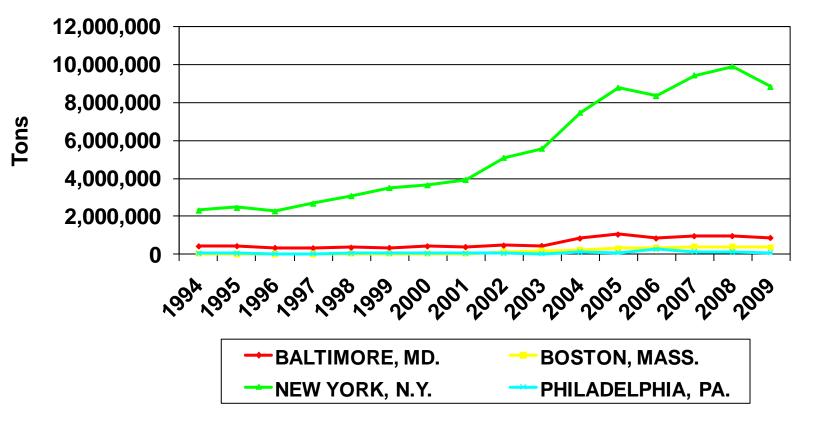

### **TEUs By US North Atlantic Ports**

### Imported Asian Container Tonnage-US North Atlantic Port Range

Source: US Maritime Administration

14