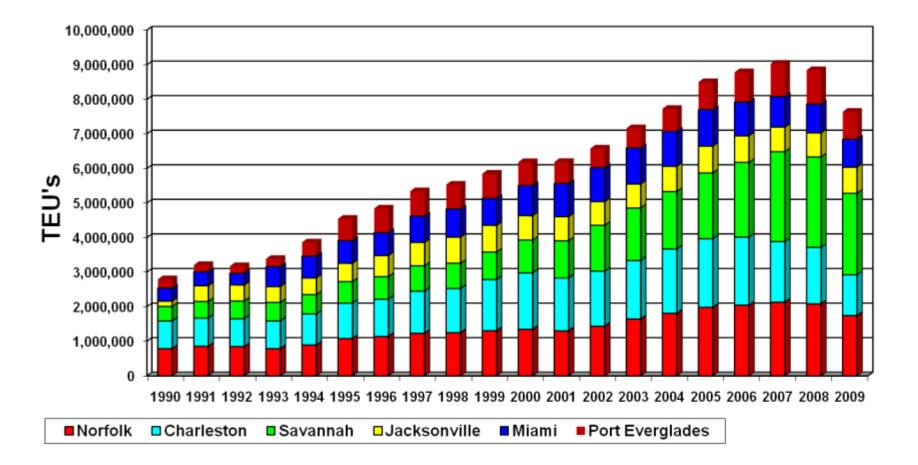

#### The Dynamics of the US Container Market and Shifting Trade Patterns – Resulting Implications

Martin Associates 941 Wheatland Ave. Suite 203 Lancaster, PA 17603 <u>www.martinassoc.net</u>

### **Growth in Containerized Cargo**



■ Pacific ■ Atlantic □ Gulf

# The Pacific Coast Ports Handle about 50% of all TEUs, Reaching a Peak in 2006



TEU's

#### Southern California Ports (PSW) Handle About 35% of All Import Tonnage, Reaching a Peak in 2001 – This Share Has Been Falling Since 2002



### **TEUs By US North Atlantic Ports**



### **TEUs By South Atlantic Port**



## **TEUs By US Gulf Ports**



### **TEUs By West Coast Ports**



#### Shocks Have Occurred in the Existing Logistics Patterns of Importers and These Changes Occurred Between 2002 and 2007

- Consolidation of imports via San Pedro Bay (Los Angeles and Long Beach) Ports -- mid 1990's
  - Distribution center growth
  - Cross-dock operations
  - Rail investments in S. Cal to Midwest routings
- But then.....
  - 9/11
  - West Coast Shutdown
  - Capacity Issues Land and labor shortages
  - Rail and truck shortages
  - High Intermodal rates
  - Search for alternatives
  - Shifting production centers
  - Economic crisis

### **All Water Routings are Growing**



### **All Water Services are Growing**

- Panama Canal:
  - Current size limitations (-)
  - New, bigger canal (+)
  - Transit time