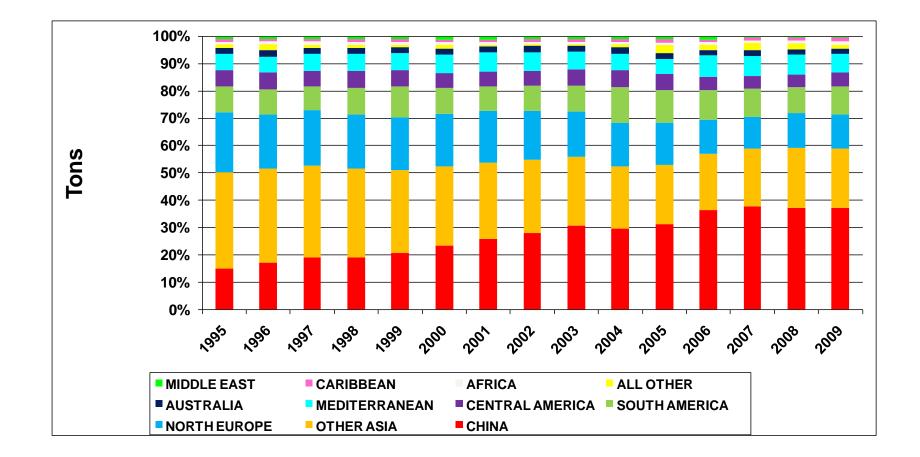

### China Has Been Responsible for Nearly 40% of Imported Containerized Tonnage

**US Maritime Administration** 

#### 2006 data reflects new data base by MARAD