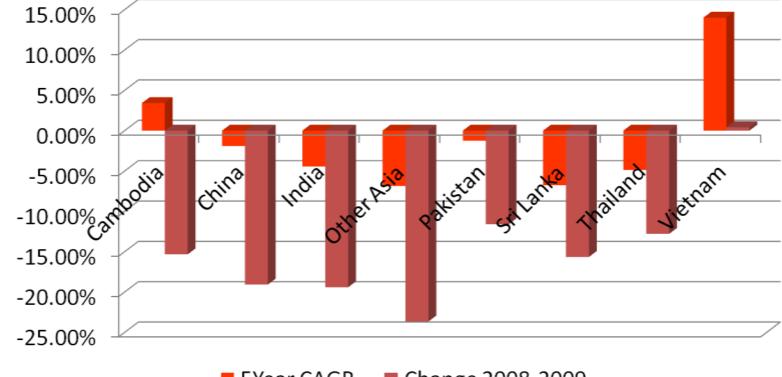

structure
  - Growth in production centers and port infrastructure in Vietnam
- With direct services, transit time differentials are narrowing
- Port infrastructure investment on East and Gulf Coasts has responded

### Impact of Development of All-water Service

### Imported Asian Container Tonnage-US North Atlantic Port Range



Source: US Maritime Administration

14

### Imported Asian Container Tonnage – **South Atlantic Port Range**



#### Source: US Maritime Administration

### Imported Asian Container Tonnage – Gulf Coast Port Range

Imported Tons of Containerized Cargo



### China Has Been Responsible for Nearly 40% of Imported Containerized Tonnage



**US Maritime Administration** 

#### 2006 data reflects new data base by MARAD

#### However, Asian Supply Sources are Shifting



5Year CAGR Change 2008-2009

## What Lies Ahead?

- Have the factors that caused the growth in all water services stabilized?
  - Recognition by West Coast ports that demand is not inelastic
  - Improved productivity and consistent work force performance on the West Coast?
  - Improved truck and rail service at West Coast ports
  - More competitive intermodal rates
  - Stabilization in growth of environmental policies and infrastructure fees at West Coast ports
  - Development of DC's on East and Gulf Coast
  - Investment in East Coast and Gulf Coast port infrastructure

### Implications for Atlantic and Gulf Coast Ports

- All water services likely to continue, but perhaps at a lower rate than between 2002 and 2007:
  - Bigger Panama Canal

٠

- Increased use of Suez Canal
- Growth in I