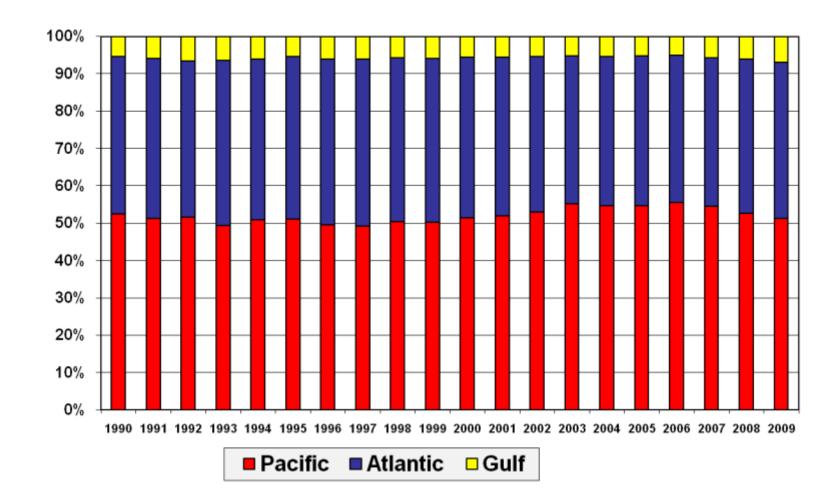

# The Pacific Coast Ports Handle about 50% of all TEUs, Reaching a Peak in 2006

TEU's