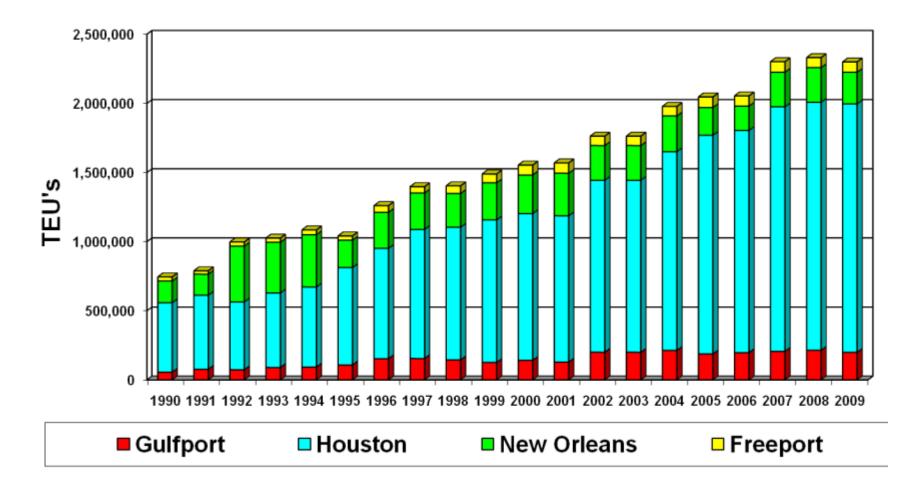

#### The Dynamics of the US Container Market and Shifting Trade Patterns – Resulting Implications

Martin Associates 941 Wheatland Ave. Suite 203 Lancaster, PA 17603 <u>www.martinassoc.net</u>

### **Growth in Containerized Cargo**



■ Pacific ■ Atlantic □ Gulf

# The Pacific Coast Ports Handle about 50% of all TEUs, Reaching a Peak in 2006



TEU's

#### Southern California Ports (PSW) Handle About 35% of All Import Tonnage, Reaching a Peak in 2001 – This Share Has Been Falling Since 2002



### **TEUs By US North Atlantic Ports**



### **TEUs By South Atlantic Port**



## **TEUs By US Gulf Ports**



### **TEUs By West Coast Ports**



#### Shocks Have Occurred in the Existing Logistics Patterns of Importers and These Changes Occurred Between 2002 and 2007

- Consolidation of imports via San Pedro Bay (Los Angeles and Long Beach) Ports -- mid 1990's
  - Distribution center growth
  - Cross-dock operations
  - Rail investments in S. Cal to Midwest routings
- But then.....
  - 9/11
  - West Coast Shutdown
  - Capacity Issues Land and labor shortages
  - Rail and truck shortages
  - High Intermodal rates
  - Search for alternatives
  - Shifting production centers
  - Economic crisis

### **All Water Routings are Growing**



### **All Water Services are Growing**

- Panama Canal:
  - Current size limitations (-)
  - New, bigger canal (+)
  - Transit time issues (-)
  - Carriers can inte