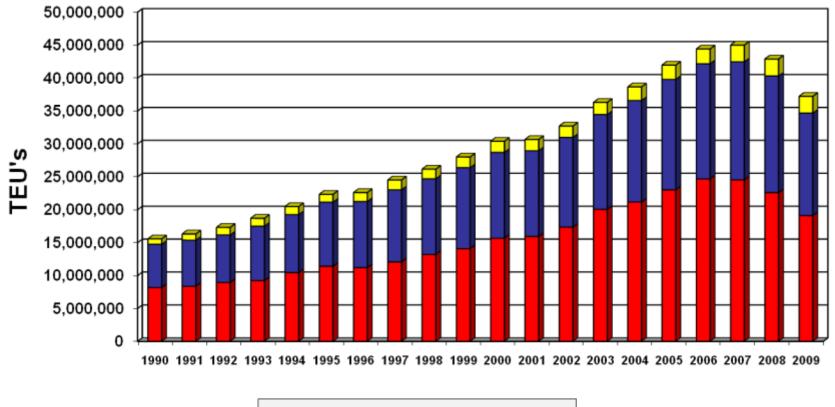

#### The Dynamics of the US Container Market and Shifting Trade Patterns – Resulting Implications

Martin Associates 941 Wheatland Ave. Suite 203 Lancaster, PA 17603 <u>www.martinassoc.net</u>

### **Growth in Containerized Cargo**



■ Pacific ■ Atlantic □ Gulf

# The Pacific Coast Ports Handle about 50% of all TEUs, Reaching a Peak in 2006



TEU's

#### Southern California Ports (PSW) Handle About 35% of All Import Tonnage, Reaching a Peak in 2001 – This Share Has Been Falling Since 2002



### **TEUs By US North Atlantic Ports**



### **TEUs By South Atlantic Port**



## **TEUs By US Gulf Ports**



### **TEUs By West Coast Ports**



#### Shocks Have Occurred in the Existing Logistics Patterns of Importers and These Changes Occurred Between 2002 and 2007

- Consolidation of imports via San Pedro Bay (Los Angeles and Long Beach) Ports -- mid 1990's
  - Distribution center growth
  - Cross-dock operations
  - Rail investments in S. Cal to Midwest routings
- But then.....
  - 9/11
  - West Coast Shutdown
  - Capac