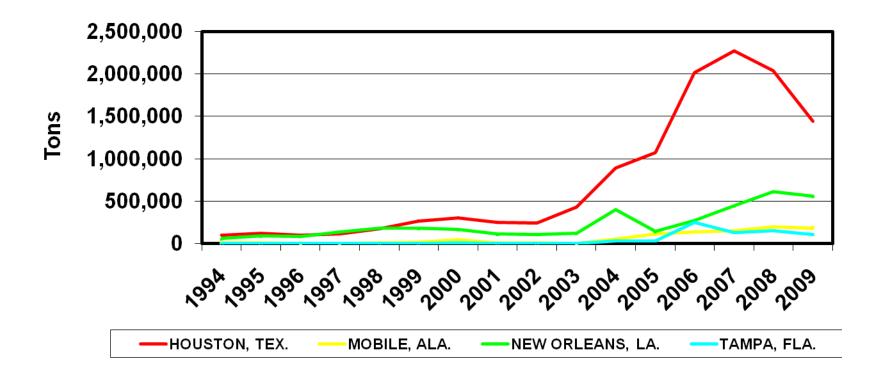

## **TEUs By US Gulf Ports**

### Imported Asian Container Tonnage – Gulf Coast Port Range

Imported Tons of Containerized Cargo