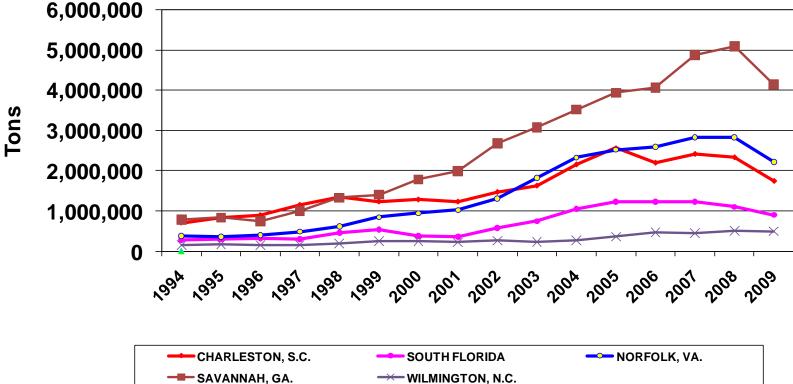

### **TEUs By South Atlantic Port**

### Imported Asian Container Tonnage – **South Atlantic Port Range**