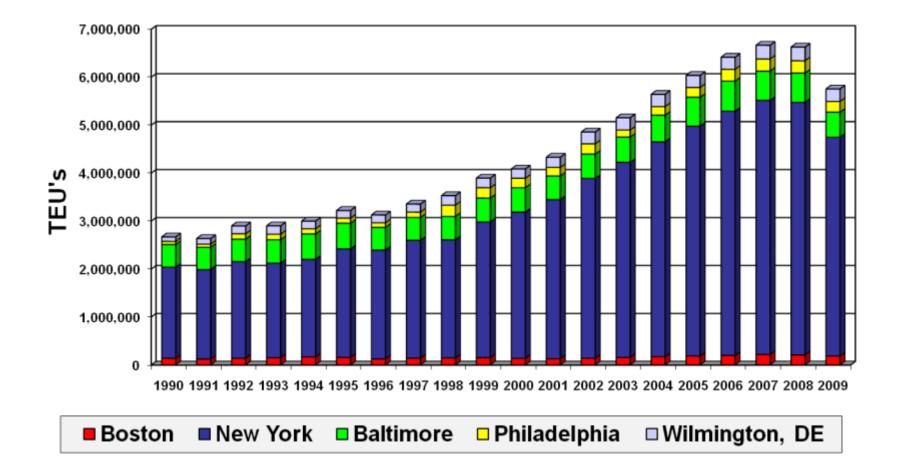

#### The Dynamics of the US Container Market and Shifting Trade Patterns – Resulting Implications

Martin Associates 941 Wheatland Ave. Suite 203 Lancaster, PA 17603 <u>www.martinassoc.net</u>

### **Growth in Containerized Cargo**



■ Pacific ■ Atlantic □ Gulf

# The Pacific Coast Ports Handle about 50% of all TEUs, Reaching a Peak in 2006



TEU's

#### Southern California Ports (PSW) Handle About 35% of All Import Tonnage, Reaching a Peak in 2001 – This Share Has Been Falling Since 2002



### **TEUs By US North Atlantic Ports**



### **TEUs By South Atlantic Port**



## **TEUs By US Gulf Ports**



### **TEUs By West Coast Ports**



#### Shocks Have Occurred in the Existing Logistics Patterns of Importers and These Changes Occurred Between 2002 and 2007

- Consolidation of imports via San Pedro Bay (Los Angeles and Long Beach) Ports -- mid 1990's
  - Distribution center growth
  - Cross-dock operations
  - Rail investments in S. Cal to Midwest routings
- But then.....
  - 9/11
  - West Coast Shutdown
  - Capacity Issues Land and labor shortages
  - Rail and truck shortages
  - High Intermodal rates
  - Search for alternatives
  - Shifting production centers
  - Economic crisis

### **All Water Routings are Growing**



### **All Water Services are Growing**

- Panama Canal:
  - Current size limitations (-)
  -