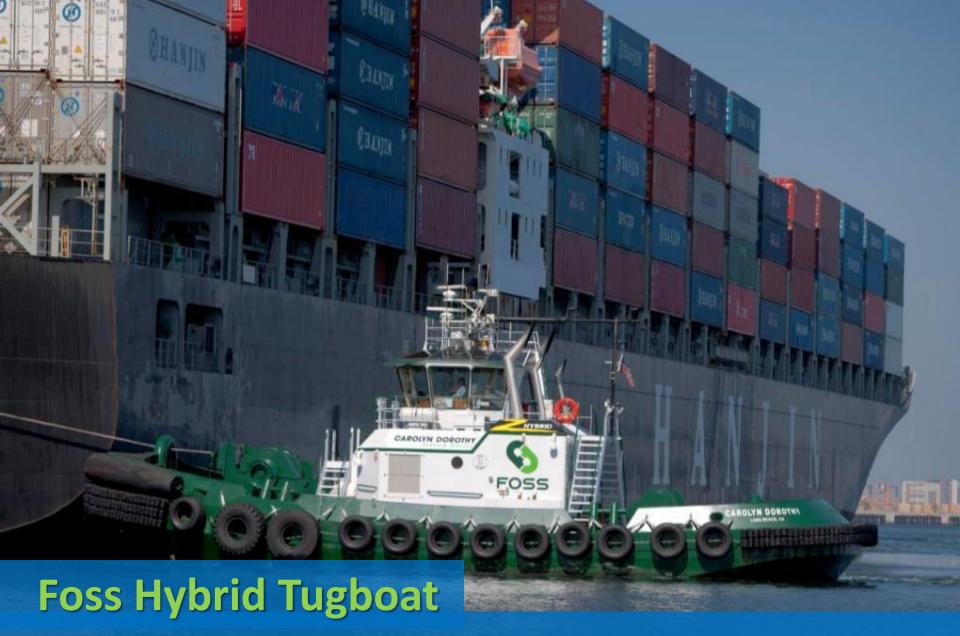

**Advanced Maritime Emissions Control System** 

No vessel retrofits; >95% emission reductions

Battery power during low loads; 73% PM reductions