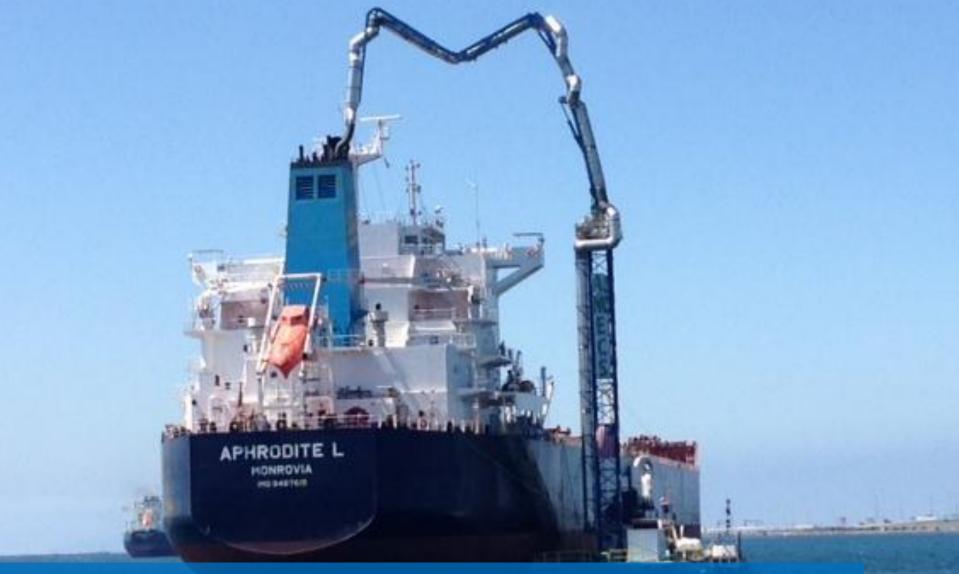

**Advanced Maritime Emissions Control System** 

No vessel retrofits; >95% emission reductions

Battery power during low loads; 73% PM reductions