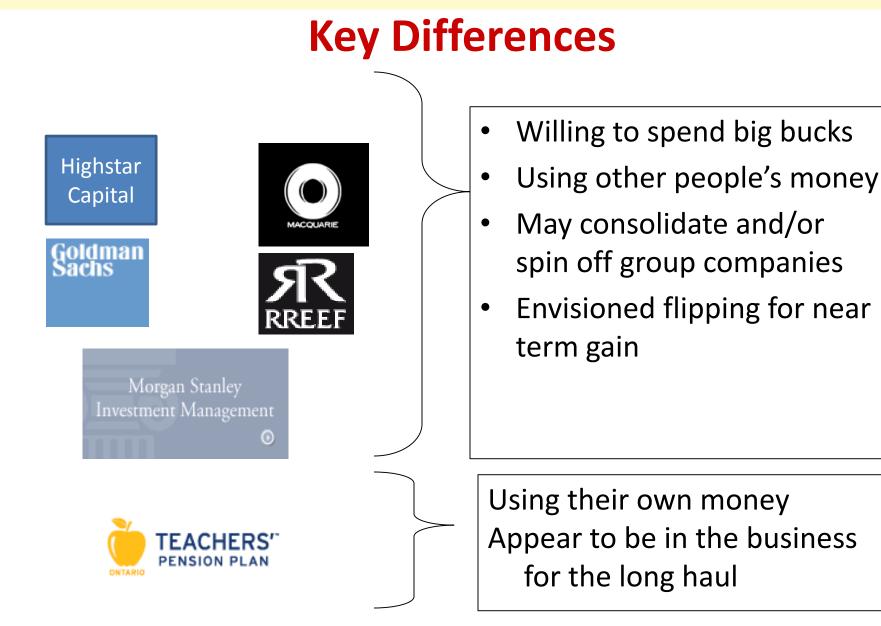

#### Investors and Port/Terminal Consolidation

In a business climate characterized by persistent overcapacity, weak demand, disastrous freight rates, tight credit, low scrap prices, rising fuel costs and an increasingly burdensome regulatory regime, ship-owners, already encumbered by high levels of debt, face a bleak near-term future. Many are already teetering on the edge of insolvency. It will likely get worse. As the new ships on order are delivered into a market that is already oversupplied, freight rates will almost certainly remain depressed in most segments.

To be sure, the owners placing orders for new-generation more fuel-efficient ships may emerge the winners. They are betting that savings in fuel costs will give them a competitive advantage over other shipping companies operating older less-efficient tonnage. They may be right, but they will still continue to struggle for solvency.

"The problem is there are too many ships in the market, so better demand can help but not much. And the ordering spree from private equities this year may prolong the downturn." Research conducted by the analyst has revealed that the 21 carriers of the top 30 that publish financial results reported an overall loss of \$239 million in 2012, with seven returning a profit.