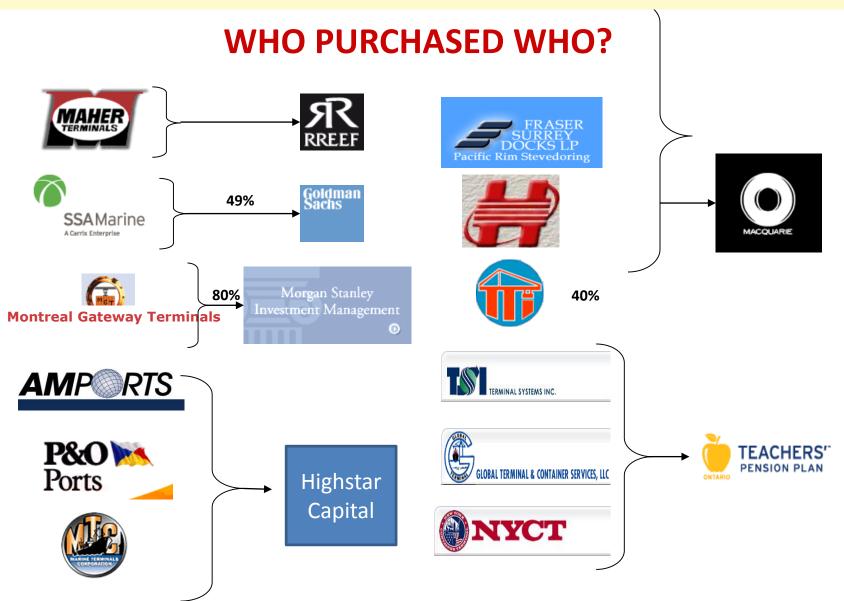

#### **New Players In North America Since 2006**

|                                                                          | 1                                                                                                                    |                                                                                                                                                                                                       | [                                                                                                                                                                                                                                                                                                                                                                                                                                                                                          |                                                                                                                                                                                                                                                                                                                                                                                                                                                                              | EBITDA                                                                                                                                                                                                                                                                                                                                                                                                                                                                                                                                                             |                                                                                                                                                                                                                                                                                                                                                                                                                                                                                                                                                                                                                                                                                                                                                                                                                                                                                                                                                                                                                                                                                                                                                                                                                                                                                                                |
|--------------------------------------------------------------------------|----------------------------------------------------------------------------------------------------------------------|-------------------------------------------------------------------------------------------------------------------------------------------------------------------------------------------------------|--------------------------------------------------------------------------------------------------------------------------------------------------------------------------------------------------------------------------------------------------------------------------------------------------------------------------------------------------------------------------------------------------------------------------------------------------------------------------------------------|------------------------------------------------------------------------------------------------------------------------------------------------------------------------------------------------------------------------------------------------------------------------------------------------------------------------------------------------------------------------------------------------------------------------------------------------------------------------------|--------------------------------------------------------------------------------------------------------------------------------------------------------------------------------------------------------------------------------------------------------------------------------------------------------------------------------------------------------------------------------------------------------------------------------------------------------------------------------------------------------------------------------------------------------------------|----------------------------------------------------------------------------------------------------------------------------------------------------------------------------------------------------------------------------------------------------------------------------------------------------------------------------------------------------------------------------------------------------------------------------------------------------------------------------------------------------------------------------------------------------------------------------------------------------------------------------------------------------------------------------------------------------------------------------------------------------------------------------------------------------------------------------------------------------------------------------------------------------------------------------------------------------------------------------------------------------------------------------------------------------------------------------------------------------------------------------------------------------------------------------------------------------------------------------------------------------------------------------------------------------------------|
| Target                                                                   | <b>TEU Volume</b>                                                                                                    | Acquirer                                                                                                                                                                                              | Price                                                                                                                                                                                                                                                                                                                                                                                                                                                                                      | Price/TEU                                                                                                                                                                                                                                                                                                                                                                                                                                                                    | Multiple                                                                                                                                                                                                                                                                                                                                                                                                                                                                                                                                                           | Comment                                                                                                                                                                                                                                                                                                                                                                                                                                                                                                                                                                                                                                                                                                                                                                                                                                                                                                                                                                                                                                                                                                                                                                                                                                                                                                        |
|                                                                          |                                                                                                                      | 1                                                                                                                                                                                                     | 1                                                                                                                                                                                                                                                                                                                                                                                                                                                                                          |                                                                                                                                                                                                                                                                                                                                                                                                                                                                              |                                                                                                                                                                                                                                                                                                                                                                                                                                                                                                                                                                    | 40% Stake in                                                                                                                                                                                                                                                                                                                                                                                                                                                                                                                                                                                                                                                                                                                                                                                                                                                                                                                                                                                                                                                                                                                                                                                                                                                                                                   |
| Hanjin                                                                   | /                                                                                                                    | Macquarie Bank                                                                                                                                                                                        | \$348,000,000                                                                                                                                                                                                                                                                                                                                                                                                                                                                              | //                                                                                                                                                                                                                                                                                                                                                                                                                                                                           |                                                                                                                                                                                                                                                                                                                                                                                                                                                                                                                                                                    | LB/Oak/Sea/KHH/OSA/TKO                                                                                                                                                                                                                                                                                                                                                                                                                                                                                                                                                                                                                                                                                                                                                                                                                                                                                                                                                                                                                                                                                                                                                                                                                                                                                         |
| OOIL Terminals                                                           | 2,568,000                                                                                                            | Ontario Teachers' Pension Plan                                                                                                                                                                        | \$2,400,000,000                                                                                                                                                                                                                                                                                                                                                                                                                                                                            | \$934.58                                                                                                                                                                                                                                                                                                                                                                                                                                                                     | 26.9                                                                                                                                                                                                                                                                                                                                                                                                                                                                                                                                                               | TSI, NYCT, Global                                                                                                                                                                                                                                                                                                                                                                                                                                                                                                                                                                                                                                                                                                                                                                                                                                                                                                                                                                                                                                                                                                                                                                                                                                                                                              |
| Halterm                                                                  | 210,000                                                                                                              | Macquarie Bank                                                                                                                                                                                        | \$157,430,000                                                                                                                                                                                                                                                                                                                                                                                                                                                                              | \$749.67                                                                                                                                                                                                                                                                                                                                                                                                                                                                     | 22.9                                                                                                                                                                                                                                                                                                                                                                                                                                                                                                                                                               |                                                                                                                                                                                                                                                                                                                                                                                                                                                                                                                                                                                                                                                                                                                                                                                                                                                                                                                                                                                                                                                                                                                                                                                                                                                                                                                |
| DP World U.S.                                                            | 2,593,000                                                                                                            | Highstar Capital                                                                                                                                                                                      | \$1,100,000,000                                                                                                                                                                                                                                                                                                                                                                                                                                                                            | \$424.22                                                                                                                                                                                                                                                                                                                                                                                                                                                                     | 23.0                                                                                                                                                                                                                                                                                                                                                                                                                                                                                                                                                               |                                                                                                                                                                                                                                                                                                                                                                                                                                                                                                                                                                                                                                                                                                                                                                                                                                                                                                                                                                                                                                                                                                                                                                                                                                                                                                                |
| Montreal Gateway                                                         | 995,000                                                                                                              | Morgan Stanley                                                                                                                                                                                        | \$409,500,000                                                                                                                                                                                                                                                                                                                                                                                                                                                                              | \$514.45                                                                                                                                                                                                                                                                                                                                                                                                                                                                     | 22.4                                                                                                                                                                                                                                                                                                                                                                                                                                                                                                                                                               | 80% Stake                                                                                                                                                                                                                                                                                                                                                                                                                                                                                                                                                                                                                                                                                                                                                                                                                                                                                                                                                                                                                                                                                                                                                                                                                                                                                                      |
| Maher Terminals                                                          | 1,900,000                                                                                                            | Deutsche Bank                                                                                                                                                                                         | \$2,100,000,000                                                                                                                                                                                                                                                                                                                                                                                                                                                                            | \$1,105.26                                                                                                                                                                                                                                                                                                                                                                                                                                                                   | 40+                                                                                                                                                                                                                                                                                                                                                                                                                                                                                                                                                                |                                                                                                                                                                                                                                                                                                                                                                                                                                                                                                                                                                                                                                                                                                                                                                                                                                                                                                                                                                                                                                                                                                                                                                                                                                                                                                                |
| Amports                                                                  |                                                                                                                      | Highstar Capital                                                                                                                                                                                      | \$430,000,000                                                                                                                                                                                                                                                                                                                                                                                                                                                                              | N/A                                                                                                                                                                                                                                                                                                                                                                                                                                                                          |                                                                                                                                                                                                                                                                                                                                                                                                                                                                                                                                                                    |                                                                                                                                                                                                                                                                                                                                                                                                                                                                                                                                                                                                                                                                                                                                                                                                                                                                                                                                                                                                                                                                                                                                                                                                                                                                                                                |
| MTC                                                                      | 2,458,000                                                                                                            | Highstar Capital                                                                                                                                                                                      | \$860,000,000                                                                                                                                                                                                                                                                                                                                                                                                                                                                              | \$349.88                                                                                                                                                                                                                                                                                                                                                                                                                                                                     | 13.0                                                                                                                                                                                                                                                                                                                                                                                                                                                                                                                                                               |                                                                                                                                                                                                                                                                                                                                                                                                                                                                                                                                                                                                                                                                                                                                                                                                                                                                                                                                                                                                                                                                                                                                                                                                                                                                                                                |
| SSA                                                                      | 22,000,000                                                                                                           | Goldman Sachs                                                                                                                                                                                         | \$1,600,000,000                                                                                                                                                                                                                                                                                                                                                                                                                                                                            | \$148.42                                                                                                                                                                                                                                                                                                                                                                                                                                                                     | 31.0                                                                                                                                                                                                                                                                                                                                                                                                                                                                                                                                                               | 49% Stake                                                                                                                                                                                                                                                                                                                                                                                                                                                                                                                                                                                                                                                                                                                                                                                                                                                                                                                                                                                                                                                                                                                                                                                                                                                                                                      |
|                                                                          |                                                                                                                      |                                                                                                                                                                                                       | \$9,404,930,000                                                                                                                                                                                                                                                                                                                                                                                                                                                                            |                                                                                                                                                                                                                                                                                                                                                                                                                                                                              |                                                                                                                                                                                                                                                                                                                                                                                                                                                                                                                                                                    |                                                                                                                                                                                                                                                                                                                                                                                                                                                                                                                                                                                                                                                                                                                                                                                                                                                                                                                                                                                                                                                                                                                                                                                                                                                                                                                |
| Soldman   Morgan Stanley   Investment Management   Investment Management |                                                                                                                      |                                                                                                                                                                                                       |                                                                                                                                                                                                                                                                                                                                                                                                                                                                                            |                                                                                                                                                                                                                                                                                                                                                                                                                                                                              |                                                                                                                                                                                                                                                                                                                                                                                                                                                                                                                                                                    |                                                                                                                                                                                                                                                                                                                                                                                                                                                                                                                                                                                                                                                                                                                                                                                                                                                                                                                                                                                                                                                                                                                                                                                                                                                                                                                |
|                                                                          | Hanjin<br>OOIL Terminals<br>Halterm<br>DP World U.S.<br>Montreal Gateway<br>Maher Terminals<br>Amports<br>MTC<br>SSA | Hanjin<br>OOIL Terminals 2,568,000<br>Halterm 210,000<br>DP World U.S. 2,593,000<br>Montreal Gateway 995,000<br>Maher Terminals 1,900,000<br>Amports 1,900,000<br>Amports 2,458,000<br>SSA 22,000,000 | Hanjin       Macquarie Bank         OOIL Terminals       2,568,000       Ontario Teachers' Pension Plan         Halterm       210,000       Macquarie Bank         DP World U.S.       2,593,000       Highstar Capital         Montreal Gateway       995,000       Morgan Stanley         Maher Terminals       1,900,000       Deutsche Bank         Amports       Highstar Capital         MTC       2,458,000       Highstar Capital         SSA       22,000,000       Goldman Sachs | HanjinMacquarie Bank\$348,000,000OOIL Terminals2,568,000Ontario Teachers' Pension Plan\$2,400,000,000Halterm210,000Macquarie Bank\$157,430,000DP World U.S.2,593,000Highstar Capital\$1,100,000,000Montreal Gateway995,000Morgan Stanley\$409,500,000Maher Terminals1,900,000Deutsche Bank\$2,100,000,000AmportsHighstar Capital\$430,000,000MTC2,458,000Highstar Capital\$430,000,000SSA22,000,000Goldman Sachs\$1,600,000,000\$9,404,930,000\$9,404,930,000\$9,404,930,000 | HanjinMacquarie Bank\$348,000,000OOIL Terminals2,568,000Ontario Teachers' Pension Plan\$2,400,000,000Halterm210,000Macquarie Bank\$157,430,000\$749.67DP World U.S.2,593,000Highstar Capital\$1,100,000,000\$424.22Montreal Gateway995,000Morgan Stanley\$409,500,000\$514.45Maher Terminals1,900,000Deutsche Bank\$2,100,000,000\$11,105.26AmportsHighstar Capital\$430,000,000N/AMTC2,458,000Highstar Capital\$860,000,000\$349.88SSA22,000,000Goldman Sachs\$1,600,000,000\$148.42Morgan StanleyMorgan StanleyNorgan StanleyMorgan StanleyInvestment Management | Target         TEU Volume         Acquirer         Price         Price/TEU         Multiple           Hanjin         Macquarie Bank         \$348,000,000         \$934.58         26.9           OOIL Terminals         2,568,000         Ontario Teachers' Pension Plan         \$2,400,000,000         \$934.58         26.9           Halterm         210,000         Macquarie Bank         \$157,430,000         \$749.67         22.9           DP World U.S.         2,593,000         Highstar Capital         \$11,100,000,000         \$424.22         23.0           Montreal Gateway         995,000         Morgan Stanley         \$409,500,000         \$14.45         22.4           Maher Terminals         1,900,000         Deutsche Bank         \$2,100,000,000         \$1,105.26         40+           Amports         1,900,000         Butsche Bank         \$2,100,000,000         \$1,105.26         40+           MTC         2,458,000         Highstar Capital         \$430,000,000         \$14.45         31.0           SSA         22,000,000         Goldman Sachs         \$1,600,000,000         \$148.42         31.0           SSA         22,000,000         Goldman Sachs         \$1,600,000,000         \$148.42         31.0           Sy,404,930,000         St |

# **Port Consolidation?**

Port Authorities are the only players in the global supply chain system that have not yet aggressively moved toward consolidation/acquisition/joint ventures to improve economies of scale, operating efficiencies and stabilization/improvement of return on assets.