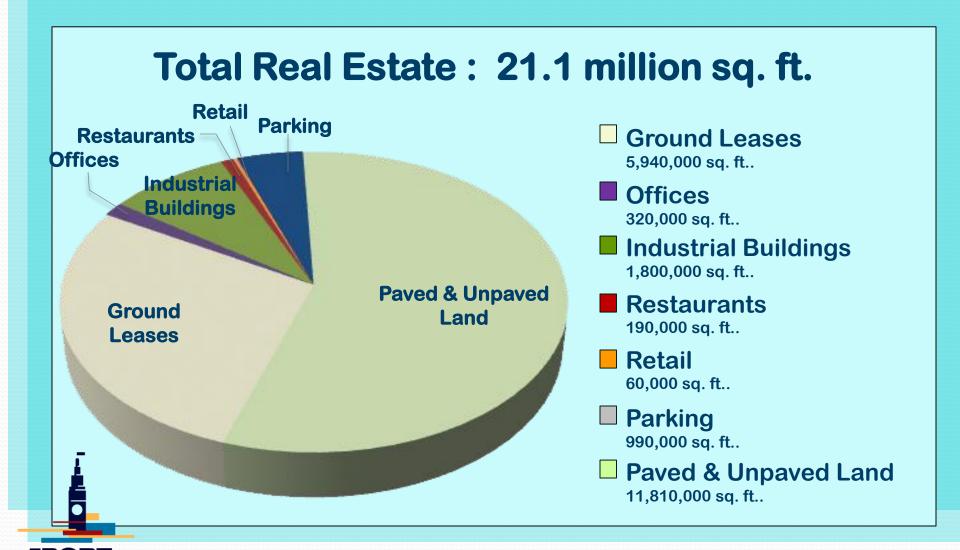

## Commercial Real Estate Portfolio

- Restaurants
- Retail Shops
- Office
- Farmer's Market
- Baseball Ballpark
- Chocolate Factory
- Sourdough Bread Factory
- Gin Distillery
- Concrete Batching Plants
- Science Museum
- Parking