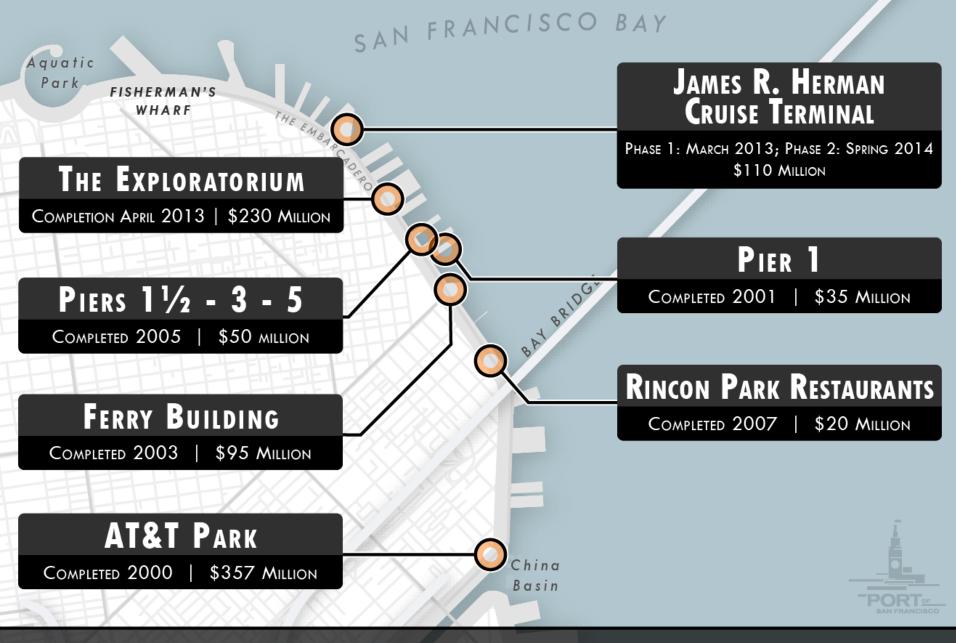

### PORT WATERFRONT REAL ESTATE

AMERICAN ASSOCIATION OF PORT AUTHORITIES HOUSTON – SEPTEMBER 2016



### Mission Statement

The Port of San Francisco promotes a *balance* of:

- \* Maritime Commerce
- \* Transportation
- \* Recreation
- \* Commercial Activities
- \* Public Access











PORT OF SAN FRANCISCO



\$897 Million of New Value Since 2000

## Commercial Real Estate Portfolio

- Restaurants
- Retail Shops
- Office
- Farmer's Market
- Baseball Ballpark
- Chocolate Factory
- Sourdough Bread Factory
- Gin Distillery
- Concrete Batching Plants
- Science Museum
- Parking





# San Francisco Port Portfolio



# Ferry Building

# New Cruise Terminal





# Exploratorium