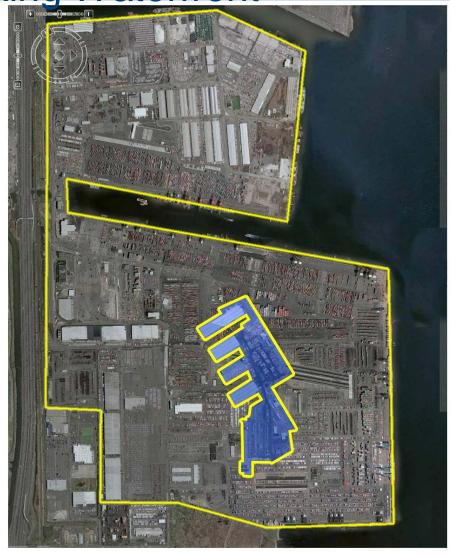

- → Public Outreach and Approvals
      - → Implementation



Case Study:



#### Cruise Industry







#### **Vessel Trends**

|       | <u>Length</u> | <u>Draft</u> | <u>PAX</u> |
|-------|---------------|--------------|------------|
| 1960  | 500′          | 36′          | 500        |
| 1970  | 700′          | 31′6″        | 650        |
| 1980  | 800′          | 28'6"        | 1500       |
| 1990  | 900′          | 26′5″        | 2600       |
| 1998  | 965′          | 27′          | 3,600      |
| 2000+ | 1000′-1250′   | 32′          | 2,800      |



### Cruise Industry

### **Existing Facilities**



































### The Bigger Picture

- ► The Cruise Industry
- ► The Working Waterfront
- ► The Neighborhood







### The Cruise Industry











































#### PROJECT PROCESS:

- - → Comprehensive Project Planning
    - → Public Outreach and Approvals
      - → Implementation



#### **ULURP Approvals**

- Property acquisition
- Property disposition
- Rezoning
- Street mapping
- Urban Renewal Plan amendment

#### **PANYNJ Approvals**

Board of Commissioners

#### **City Approvals**

Waterfront disposition

#### Other permits





#### The Process