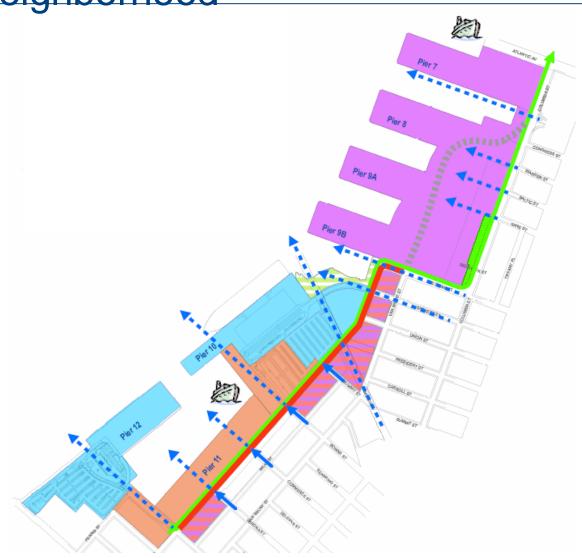

### **Existing Facilities**

### The Bigger Picture

- ► The Cruise Industry
- ► The Working Waterfront
- ► The Neighborhood