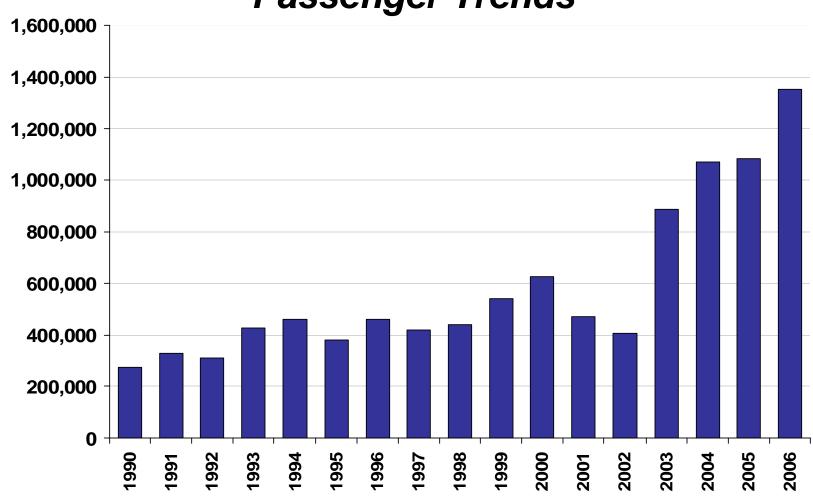

- New York City Economic Development Corporation (NYCEDC)
  is the City's primary vehicle for promoting economic growth in
  each of the five boroughs.
- Responsibilities include management of the City's waterfront assets



#### **PLANNING CONSIDERATIONS:**

- Multiple stakeholders
- Balancing regional and local priorities
- Maintaining key infrastructure
- Incorporating innovative design
- Reuse and reactivation of waterfront assets



#### **GENERAL PROJECT PROCESS:**

- - → Comprehensive Project Planning
    - → Public Outreach and Approvals
      - → Implementation



Case Study:



#### Cruise Industry







#### **Vessel Trends**

|       | <u>Length</u> | <u>Draft</u> | <u>PAX</u> |
|-------|---------------|--------------|------------|
| 1960  | 500′          | 36′          | 500        |
| 1970  | 700′          | 31′6″        | 650        |
| 1980  | 800′          | 28'6"        | 1500       |
| 1990  | 900′          | 26′5″        | 2600       |
| 1998  | 965′          | 27′          | 3,600      |
| 2000+ | 1000′-1250′   | 32′          | 2,800      |



### Cruise Industry

### **Existing Facilities**



































### The Bigger Picture

- ► The Cruise Industry
- ► The Working Waterfront
- ► The Neighborhood







### The Cruise Industry











































#### PROJECT PROCESS:

- - → Comprehensive Project Planning
    - → Public Outreach