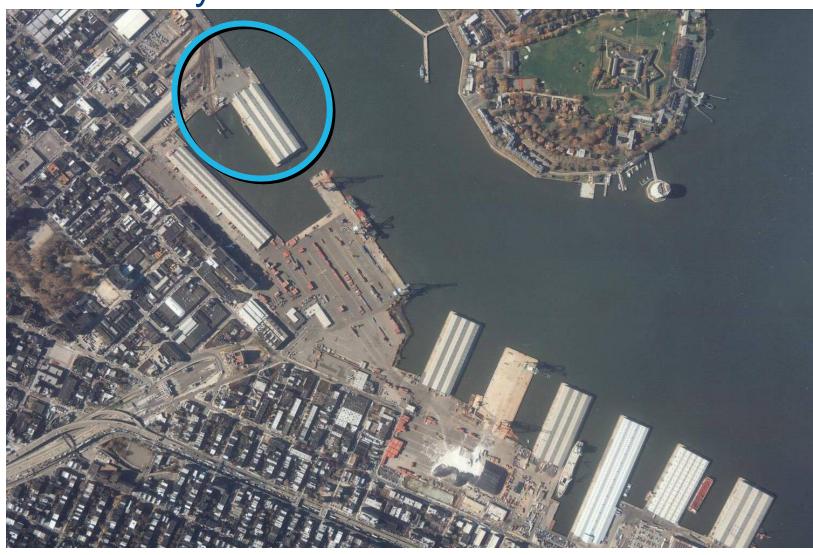

g key infrastructure
- Incorporating innovative design
- Reuse and reactivation of waterfront assets



#### **GENERAL PROJECT PROCESS:**

- - → Comprehensive Project Planning
    - → Public Outreach and Approvals
      - → Implementation



Case Study:



#### Cruise Industry







#### **Vessel Trends**

|       | <u>Length</u> | <u>Draft</u> | <u>PAX</u> |
|-------|---------------|--------------|------------|
| 1960  | 500′          | 36′          | 500        |
| 1970  | 700′          | 31′6″        | 650        |
| 1980  | 800′          | 28'6"        | 1500       |
| 1990  | 900′          | 26′5″        | 2600       |
| 1998  | 965′          | 27′          | 3,600      |
| 2000+ | 1000′-1250′   | 32′          | 2,800      |



### Cruise Industry

### **Existing Facilities**



































### The Bigger Picture

- ► The Cruise Industry
- ► The Working Waterfront
- ► The Neighborhood







### The Cruise Industry











































#### PROJECT PROCESS:

- - → Comprehensive Project Planning
    - → Public Outreach and Approvals
      - → Implementation



#### **ULURP Approvals**

- Property acquisition
- Property disposition
- Rezoning
- Street mapping
- Urban Renewal Plan amendment

#### **PANYNJ Approvals**

Board of Commissioners

#### **City Approvals**

Waterfront disposition

#### Other permits





#### The Process