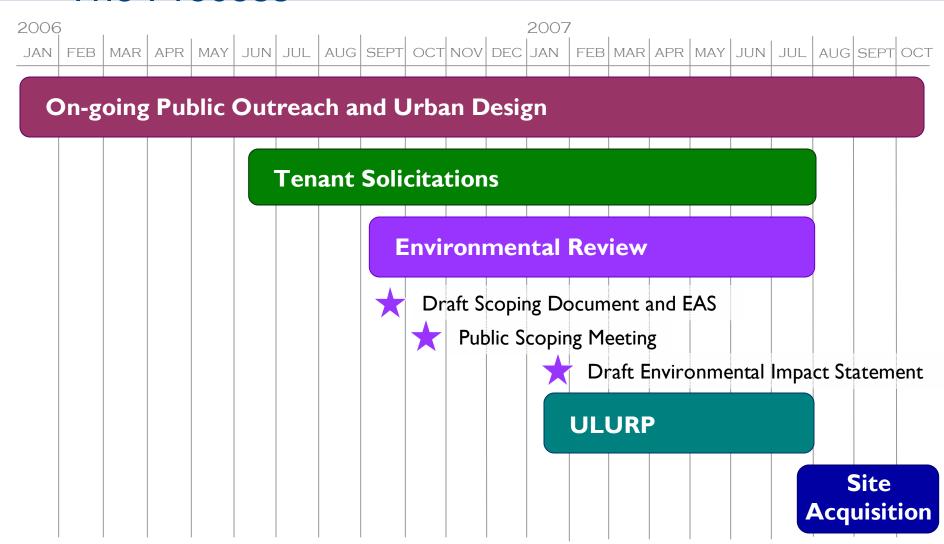

| 26′5″        | 2600       |
| 1998  | 965′          | 27′          | 3,600      |
| 2000+ | 1000′-1250′   | 32′          | 2,800      |



### Cruise Industry

### **Existing Facilities**



































### The Bigger Picture

- ► The Cruise Industry
- ► The Working Waterfront
- ► The Neighborhood







### The Cruise Industry











































#### PROJECT PROCESS:

- - → Comprehensive Project Planning
    - → Public Outreach and Approvals
      - → Implementation



#### **ULURP Approvals**

- Property acquisition
- Property disposition
- Rezoning
- Street mapping
- Urban Renewal Plan amendment

#### **PANYNJ Approvals**

Board of Commissioners

#### **City Approvals**

Waterfront disposition

#### Other permits





#### The Process