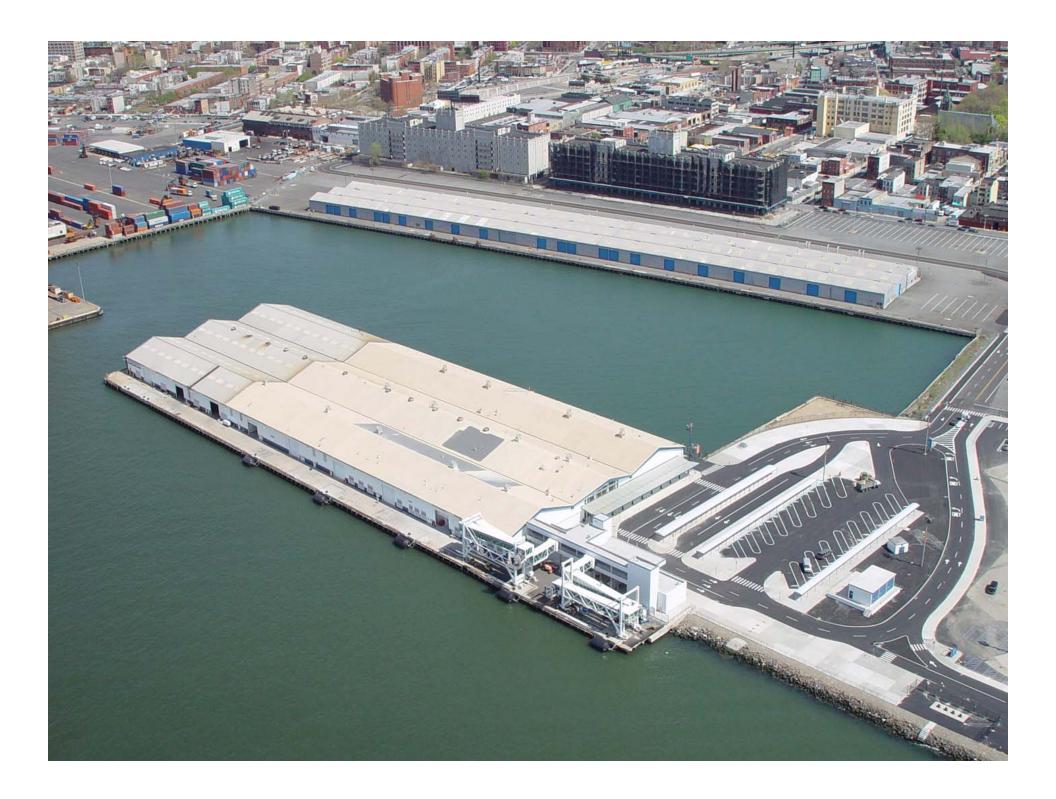

| 26′5″        | 2600       |
| 1998  | 965′          | 27′          | 3,600      |
| 2000+ | 1000′-1250′   | 32′          | 2,800      |



### Cruise Industry

### **Existing Facilities**



































### The Bigger Picture

- ► The Cruise Industry
- ► The Working Waterfront
- ► The Neighborhood







### The Cruise Industry











































#### PROJECT PROCESS:

- - → Comprehensive Project Planning
    - → Public Outreach and Approvals
      - → Implementation



#### **ULURP Approvals**

- Property acquisition
- Property disposition
- Rezoning
- Street mapping
- Urban Renewal Plan amendment

#### **PANYNJ Approvals**

Board of Commissioners

#### **City Approvals**

Waterfront disposition

#### Other permits





#### The Process