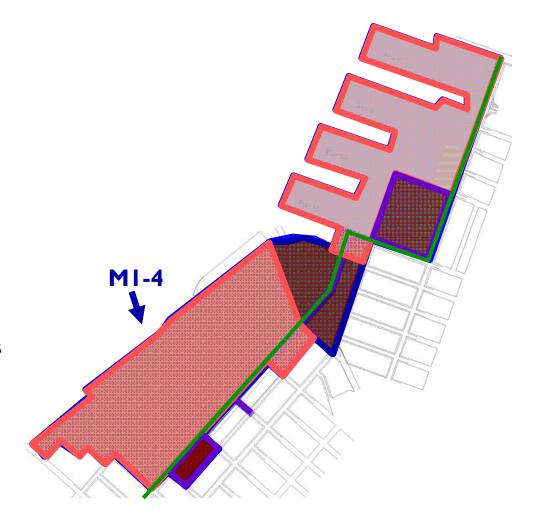

|
| 1990  | 900′          | 26′5″        | 2600       |
| 1998  | 965′          | 27′          | 3,600      |
| 2000+ | 1000′-1250′   | 32′          | 2,800      |



### Cruise Industry

### **Existing Facilities**



































### The Bigger Picture

- ► The Cruise Industry
- ► The Working Waterfront
- ► The Neighborhood







### The Cruise Industry











































#### PROJECT PROCESS:

- - → Comprehensive Project Planning
    - → Public Outreach and Approvals
      - → Implementation



#### **ULURP Approvals**

- Property acquisition
- Property disposition
- Rezoning
- Street mapping
- Urban Renewal Plan amendment

#### **PANYNJ Approvals**

Board of Commissioners

#### **City Approvals**

Waterfront disposition

#### Other permits





#### The Process