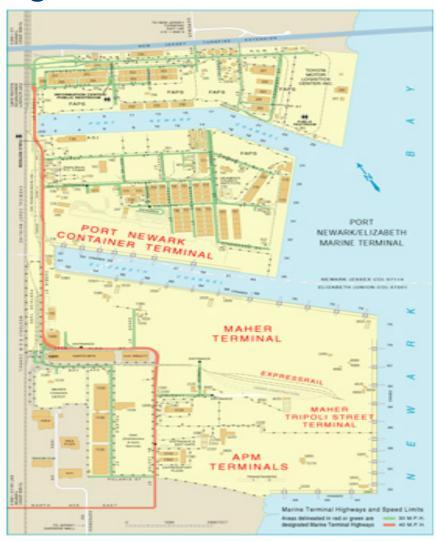

ing
    - → Public Outreach and Approvals
      - → Implementation



Case Study:



#### Cruise Industry







#### **Vessel Trends**

|       | <u>Length</u> | <u>Draft</u> | <u>PAX</u> |
|-------|---------------|--------------|------------|
| 1960  | 500′          | 36′          | 500        |
| 1970  | 700′          | 31′6″        | 650        |
| 1980  | 800′          | 28'6"        | 1500       |
| 1990  | 900′          | 26′5″        | 2600       |
| 1998  | 965′          | 27′          | 3,600      |
| 2000+ | 1000′-1250′   | 32′          | 2,800      |



### Cruise Industry

### **Existing Facilities**



































### The Bigger Picture

- ► The Cruise Industry
- ► The Working Waterfront
- ► The Neighborhood







### The Cruise Industry











































#### PROJECT PROCESS:

- - → Comprehensive Project Planning
    - → Public Outreach and Approvals
      - → Implementation



#### **ULURP Approvals**

- Property acquisition
- Property disposition
- Rezoning
- Street mapping
- Urban Renewal Plan amendment

#### **PANYNJ Approvals**

Board of Commissioners

#### **City Approvals**

Waterfront disposition

#### Other permits





#### The Process