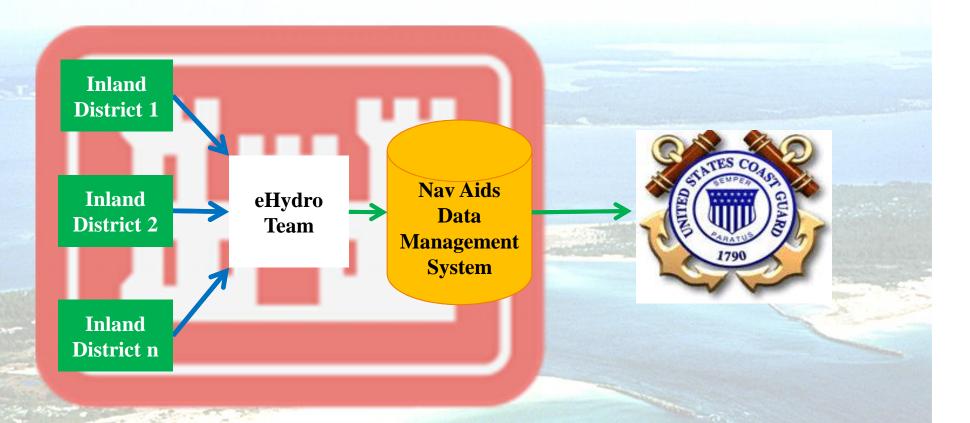

MA Publisher: Navigation, Project M

**Management Section, NE District** 



## eHydro – Web Map Display



#### **eHydro Deployment Status**

#### By 1 August, all 23 districts;

- 1) Complete initialization files for all <u>High and Moderate</u> use channels.
- 2) Begin processing all condition survey data;
  - Upload survey data (append) as soon as data is reviewed and approved within the district.
  - Upload Channel Framework data along with survey data
- 3) Process and upload, for all High and Moderate use channels, any condition surveys performed in FY14....

OR

At least the two latest surveys for each channel, if multiple surveys not performed in the past year.

By 30 September, process at least two surveys performed in FY13 for all High use channels

### Inland eHydro Data Plan







## USCG Use of S-57 Overlay Data IENC displayed in chart system on river tender;



# New Channel Product for Navigation Interests

Goal: S-57 overlay of latest channel condition data for Southwest Pass.

#### **Result:**

\* Channel survey data that can be overlayed on

the NOAA ENC.

 No modification or preparation needed by the ECS vendor.

Compatibility with data and display







# Channel condition and Framework data that is;

- > quantitative
- objective
- > repeatable
- > consistent
- > usable

Questions??