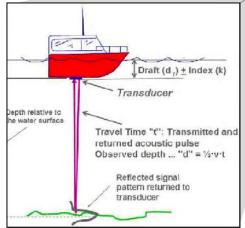

## **Assessing Channel Conditions**

Single-Beam

**Multi-Beam** 

**Geometry and Survey Data** reek Atlantic Ocean Norfolk International US-60-First Landing Airp ort State Park Most of the detailed channel geometry and survey data remains at the district level in support of channel maintenance activities Q, TomTom, **BUILDING STRONG®** 