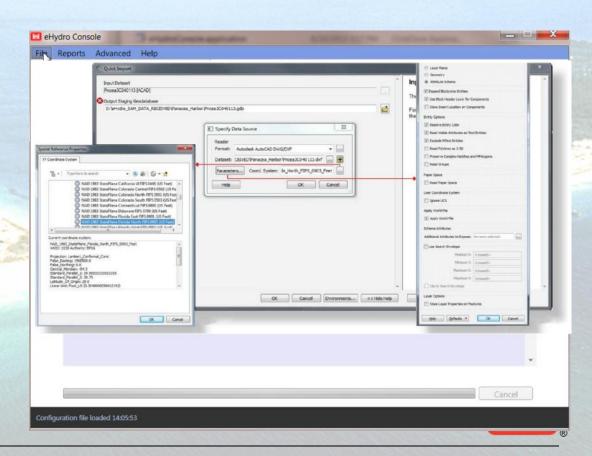

## eHydro Application and Reporting Process

Agency-wide software and process that must pass the unfunded mandate requirement;

- 1) Minimal burden on the districts' resources,
- 2) Must benefit the field's project workflow.

### eHydro Application and Reporting Process