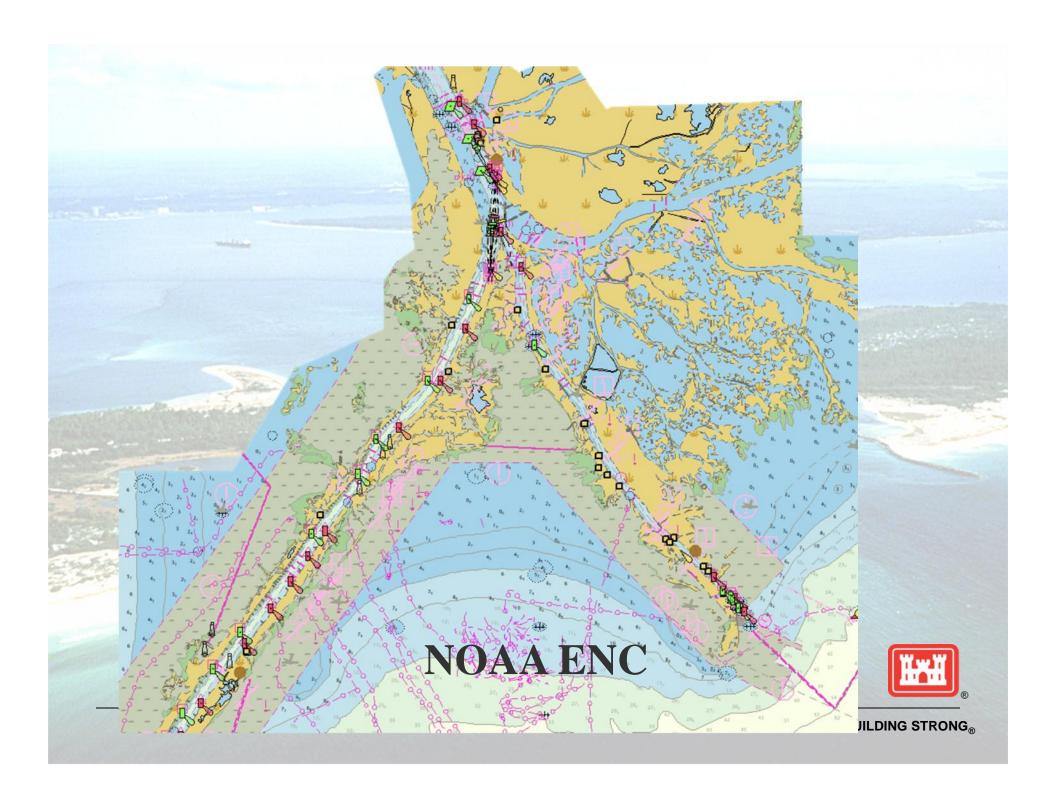

# New Channel Product for Navigation Interests

Goal: S-57 overlay of latest channel condition data for Southwest Pass.

#### **Result:**

\* Channel survey data that can be overlayed on

the NOAA ENC.

 No modification or preparation needed by the ECS vendor.

Compatibility with data and display