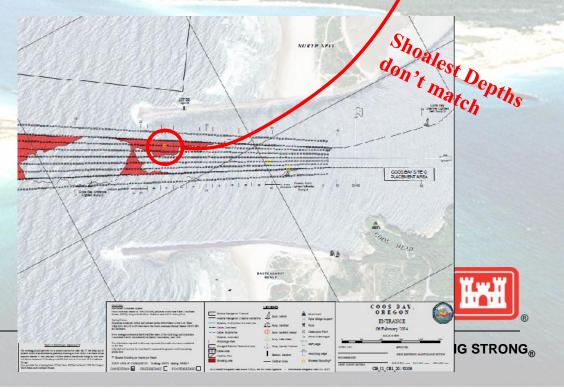

## **USACE** Districts have varying;

- Data formats
- Reporting frequency
- Methods of dissemination

**Inconsistent Framework** 

| RIVER/HARBOR NAME AND STATE<br>COOS BAY<br>OREGON |                   |                            |      |                             | MINIMUM DEPTHS IN EACH<br>1/4 WIDTH OF CHANNEL<br>ENTERING FROM SEAWARD |                       |                                       |  |
|---------------------------------------------------|-------------------|----------------------------|------|-----------------------------|-------------------------------------------------------------------------|-----------------------|---------------------------------------|--|
| NAME OF CHANNEL                                   | DATE OF<br>SURVEY | DATE OF<br>SURVEY WIDTH LE |      | LENGIH DEPIH (miles) (feet) |                                                                         | MIDDLE<br>HALΓ (Ieet) | RIGHT<br>OUTSIDE<br>QUARTER<br>(feet) |  |
| COOS BAY ENTRANCE<br>Entrance Range               | 09-03-2013        | 0                          | 1.90 | 47                          | 35                                                                      | 40                    | 40                                    |  |
| COOS BAY RANGES<br>Entrance Range & Turn          | 06-06-2013        | 300                        | 0.80 | 37                          | 38                                                                      | 42                    | 34                                    |  |
| COOS BAY RANGES<br>Coos Bay Inside Range          | 06-06-2013        | 300                        | 0.80 | 37                          | 36                                                                      | 38                    | 39                                    |  |
| COOS BAY RANGES<br>Coos Bay Range                 | 06-06-2013        | 300                        | 0.90 | 37                          | 38                                                                      | 37                    | 38                                    |  |
| COOS BAY AND EMPIRE RANGES<br>Empire Range        | 07-23-2013        | 300                        | 2.30 | 37                          | 35                                                                      | 38                    | 30                                    |  |