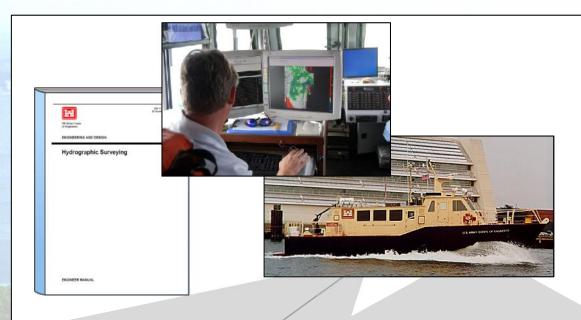

## **Assessing Channel Conditions**

Single-Beam

**Multi-Beam** 

**Geometry and Survey Data** reek Atlantic Ocean Norfolk International US-60-First Landing Airp ort State Park Most of the detailed channel geometry and survey data remains at the district level in support of channel maintenance activities Q, TomTom, **BUILDING STRONG®** 