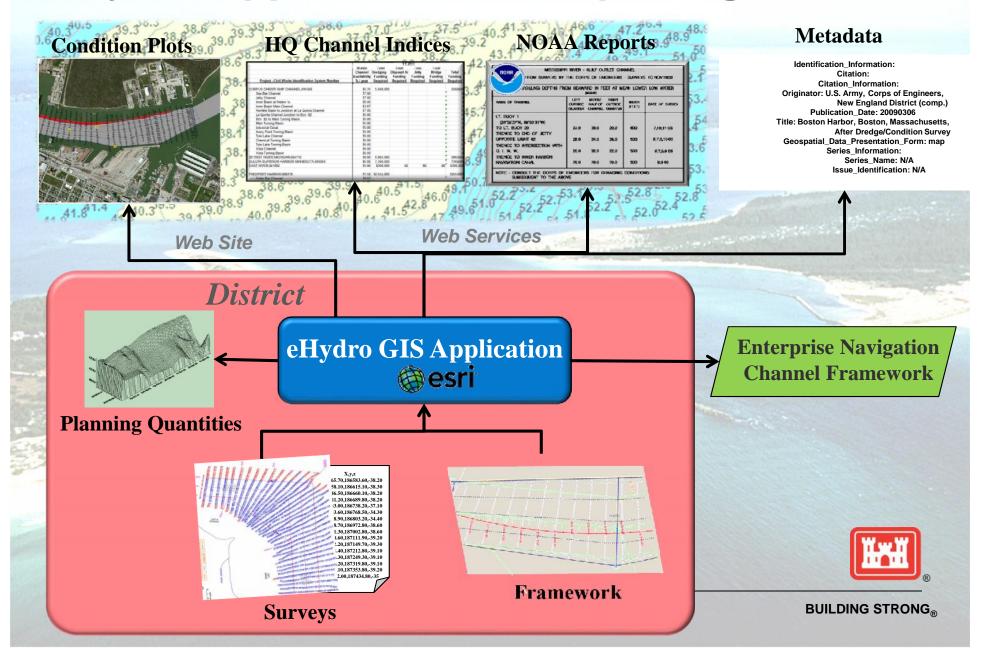

## eHydro - Metadata

#### FGDC or ISO Standard....

**Identification Information:** 

Citation:

**Citation Information:** 

Originator: U.S. Army, Corps of Engineers,

**New England District (comp.)** 

Publication\_Date: 20090306

Title: Boston Harbor, Boston, Massachusetts,

After Dredge/Condition Survey

Geospatial\_Data\_Presentation\_Form: map

Series\_Information:

Series\_Name: N/A

Issue\_Identification: N/A

**Publication\_Information:** 

Publication\_Place: Concord, MA Publisher: Navigation, Project M

**Management Section, NE District** 