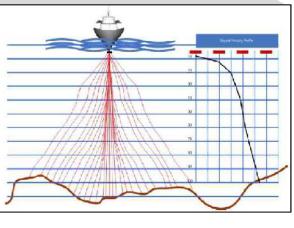

## **Assessing Channel Conditions**

Single-Beam

**Multi-Beam** 

**Geometry and Survey Data** reek Atlantic Ocean Norfolk International US-60-First Landing Airp ort State Park Most of the detailed channel geometry and survey data remains at the district level in support of channel maintenance activities Q, TomTom, **BUILDING STRONG®** 