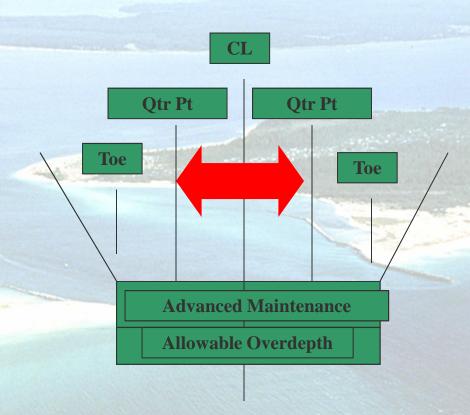

#### **Channel Condition Products to NOAA**

33 CFR Sec 209.325: USACE is required to provide results of hydrographic surveys to NOAA within one month of the survey.

|                                                                                                                                                                                                                                                                                                                                                                                                                                                                                                                                                                                                                                                                                                                                                                                                                                                                                                                                                                                                                                                                                                                                                                                                                                                                                                                                                                                                                                                                                                                                                                                                                                                                                                                                                                                                                                                                                                                                                                                                                                                                                                                                | LEFT<br>OUTSIDE<br>QUARTER<br>(feet) | LEFT<br>INSIDE<br>QUARTER<br>(feet) | RIGHT<br>INSIDE<br>QUARTER<br>(feet) | RIGHT<br>OUTSIDE<br>QUARTER<br>(feet) |  |  |
|--------------------------------------------------------------------------------------------------------------------------------------------------------------------------------------------------------------------------------------------------------------------------------------------------------------------------------------------------------------------------------------------------------------------------------------------------------------------------------------------------------------------------------------------------------------------------------------------------------------------------------------------------------------------------------------------------------------------------------------------------------------------------------------------------------------------------------------------------------------------------------------------------------------------------------------------------------------------------------------------------------------------------------------------------------------------------------------------------------------------------------------------------------------------------------------------------------------------------------------------------------------------------------------------------------------------------------------------------------------------------------------------------------------------------------------------------------------------------------------------------------------------------------------------------------------------------------------------------------------------------------------------------------------------------------------------------------------------------------------------------------------------------------------------------------------------------------------------------------------------------------------------------------------------------------------------------------------------------------------------------------------------------------------------------------------------------------------------------------------------------------|--------------------------------------|-------------------------------------|--------------------------------------|---------------------------------------|--|--|
| Charles In the Control of the Contro | 37.1                                 | 43.5                                | 41.1                                 | 44.8                                  |  |  |
|                                                                                                                                                                                                                                                                                                                                                                                                                                                                                                                                                                                                                                                                                                                                                                                                                                                                                                                                                                                                                                                                                                                                                                                                                                                                                                                                                                                                                                                                                                                                                                                                                                                                                                                                                                                                                                                                                                                                                                                                                                                                                                                                | 21.2                                 | 27.5                                | 30.0                                 | 33.6                                  |  |  |
| THE REAL PROPERTY AND ADDRESS OF THE PERTY ADDRESS OF THE PERTY ADDRESS OF THE PERTY AND ADDRESS OF THE PERTY ADDR | 41.0                                 | 37.9                                | 30.1                                 | 18.5                                  |  |  |