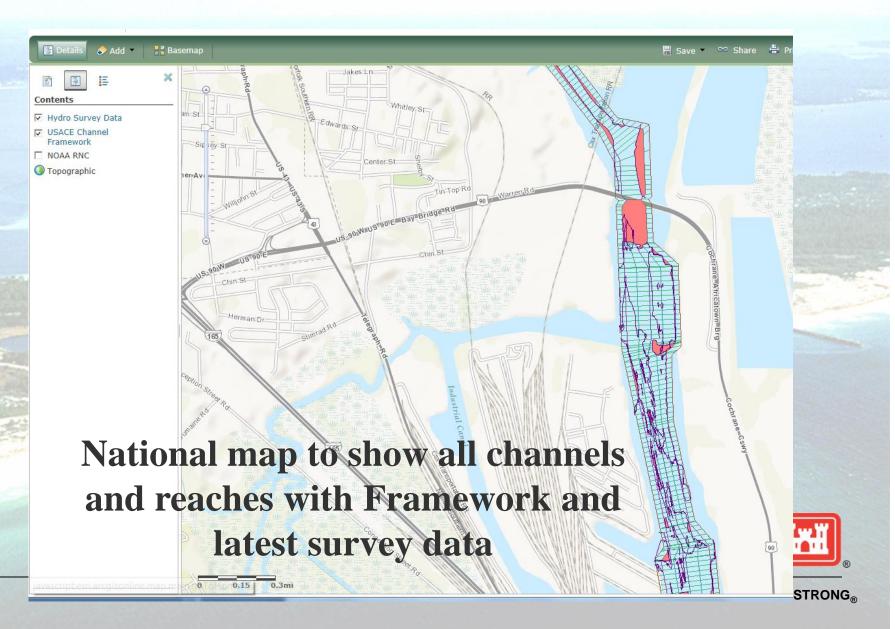

38\60\12                | 37\0\12                  |
| PILLAR ROCK RANGES    | 2               | 43    | 32\38\12                | 40\53\12               | 41\90\12                | 41\37\12                 |

## eHydro - Metadata

#### FGDC or ISO Standard....

**Identification Information:** 

Citation:

**Citation Information:** 

Originator: U.S. Army, Corps of Engineers,

**New England District (comp.)** 

Publication\_Date: 20090306

Title: Boston Harbor, Boston, Massachusetts,

After Dredge/Condition Survey

Geospatial\_Data\_Presentation\_Form: map

Series\_Information:

Series\_Name: N/A

Issue\_Identification: N/A

**Publication\_Information:** 

Publication\_Place: Concord, MA Publisher: Navigation, Project M

**Management Section, NE District** 



## eHydro – Web Map Display



#### **eHydro Deployment Status**

#### By 1 August, all 23 districts;

- 1) Complete initialization files for all <u>High and Moderate</u> use channels.
- 2) Begin processing all condition survey data;
  - Upload survey data (append) as soon as data is reviewed and approved within the district.
  - Upload Channel Framework data along with survey data
- 3) Process and upload, for all High and Moderate use channels, any condition surveys performed in FY14....

OR

At least the two latest surveys for each channel, if multiple surveys not performed in the past year.

By 30 September, process at least two surveys performed in FY13 for all High use channels

### Inland eHydro Data Plan







## USCG Use of S-57 Overlay Data IENC displayed in chart system on river tender;



# New Channel Pro