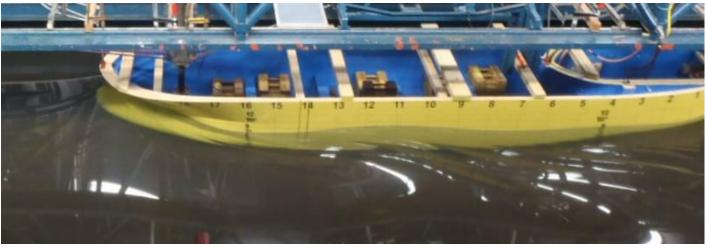

Below are comparative model test photos of the Liberty Island and ATB, in the loaded condition at max speed.

The Liberty Island with her newly-installed bulbous bow.

The ATB. Note the difference in bow wave.