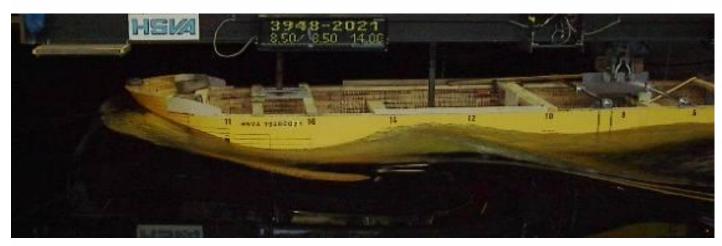

Below are comparative model test photos of the Liberty Island and ATB, in the loaded condition at max speed.

The Liberty Island with her newly-installed bulbous bow.

The ATB. Note the difference in bow wave.