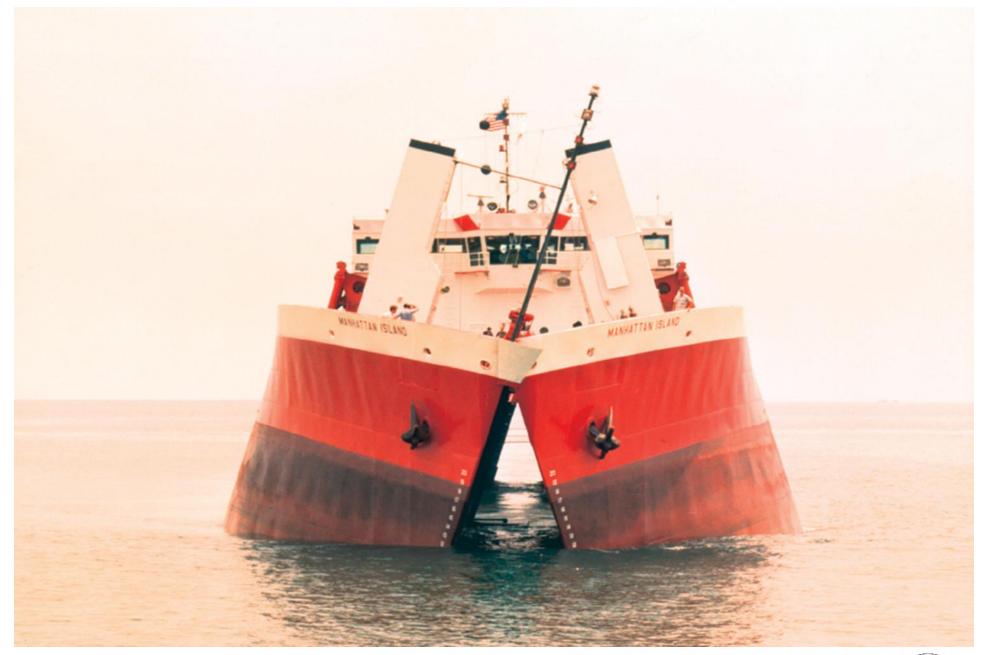

# INNOVATIONS/ BEST PRACTICES

- New Equipment
  - 2 Hoppers, 2 Cutters, 2 Clams
- Cutterheads
- Dragheads
- Boosters
- Pipeline
- Enviro Techniques