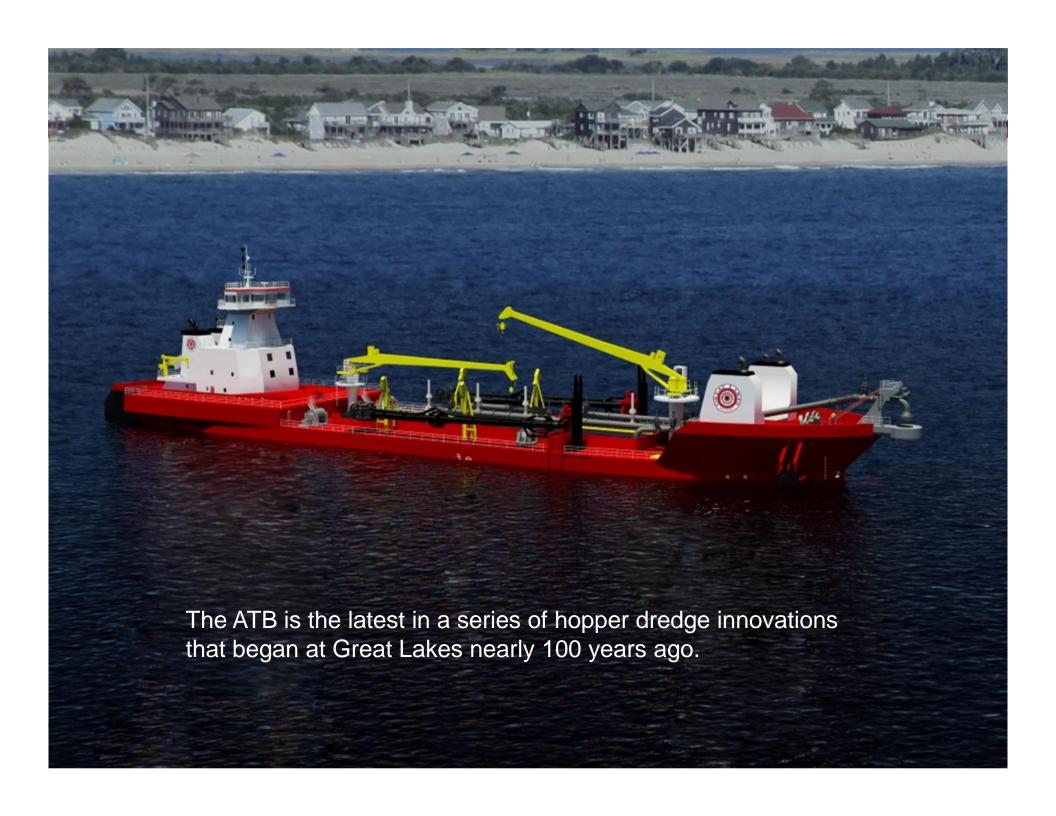

# INNOVATIONS/ BEST PRACTICES

- New Equipment
  - 2 Hoppers, 2 Cutters, 2 Clams
- Cutterheads
- Dragheads
- Boosters
- Pipeline
- Enviro Techniques