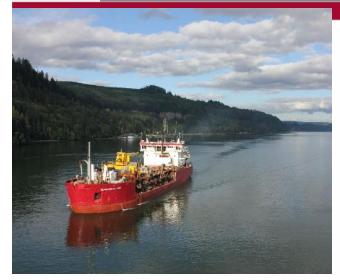

# INNOVATIONS/ BEST PRACTICES

- New Equipment
  - 2 Hoppers, 2 Cutters, 2 Clams
- Cutterheads
- Dragheads
- Boosters
- Pipeline
- Enviro Techniques