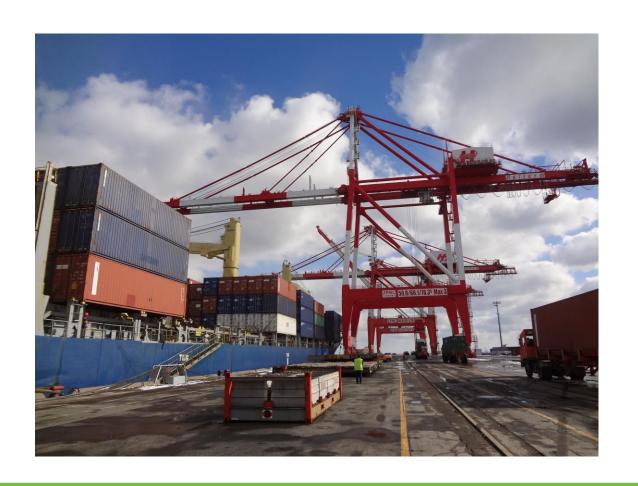

#### Exhibit B – South End Container Terminal

#### South End – Considerations

- \$35 million project from April 2009-October 2010
  - Extend & deepen main pier
  - Realign road, marshalling & gate complex
- Diverse stakeholders
  - Sensitive neighbours
  - Terminal users
- More reason to relocate